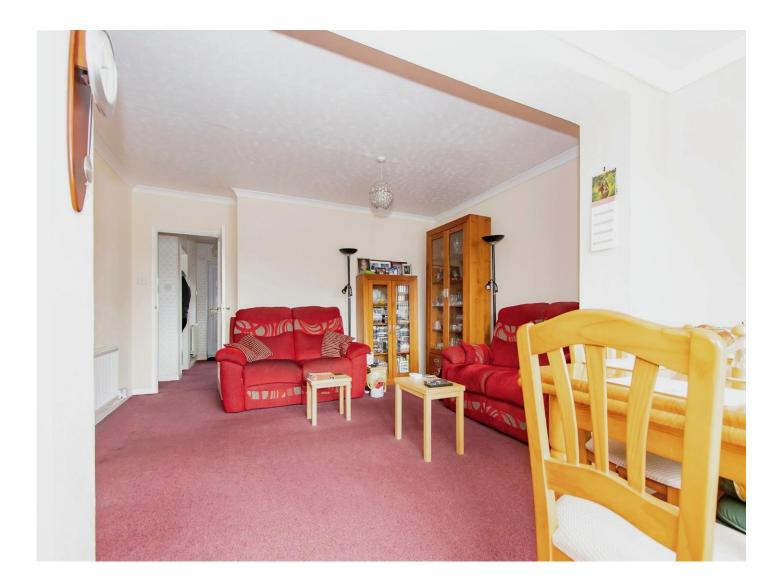

#### Lounge Area

14' 4" x 11' 5" (4.37m x 3.48m)

Tv point, radiator and archway to the dining area.