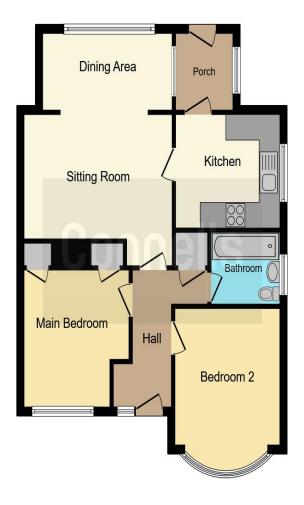

#### **Entrance Hall**

Door to the front, radiator, loft access and storage cupboard.

#### Lounge Area

14' 4" x 11' 5" (4.37m x 3.48m)

Tv point, radiator and archway to the dining area.

#### **Dining Area**

11' 11" x 5' 11" (3.63m x 1.80m)

Double glazed window to the rear and a radiator.

#### **Kitchen**

Fitted kitchen with a range of wall and base units, double glazed window to the side, boiler, space for a washing machine and a fridge/freezer, 1 1/2 stainless steel sink/drainer, electric oven and hob with cooker hood over and a door to the utility room.

#### **Utility Room**

Double glazed window to the side and a double glazed door to the rear.

#### Bedroom 1

10' 7" max x 9' 11" max (3.23m max x 3.02m max)

Double glazed window to the front, radiator and a built in wardrobes.

#### Bedroom 2

10' 5" + bay x 9' 11" (3.17m + bay x 3.02m)

Double glazed window to the front and 2 x radiators.

#### Bathroom

Double glazed window to the side, bath with shower over, extractor fan, wash hand basin, wc and a heated towel rail.

#### Garage

Up & over door, door to the garden, window to the rear, light and power.

This floor plan is for illustrative purposes only. It is not drawn to scale. Any measurements, floor areas (including any total floor area), openings and orientation are approximate. No details are guaranteed, they cannot be relied upon for any purpose and they do not form part of any agreement. No liability is taken for any error, omission or misstatement. A party must rely upon its own inspection(s). Powered by www.focalagent.com