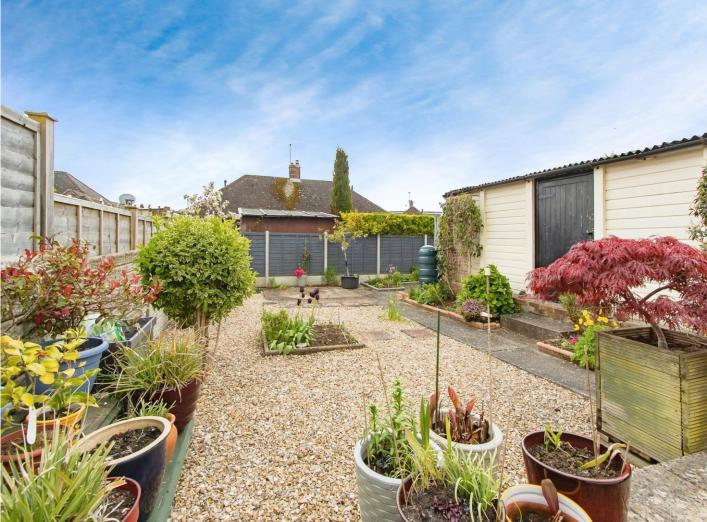

#### **Rear Garden**

Enclosed by fencing and landscaped with a patio area, side gate to the driveway, pebbled low maintenance garden with potted plants.