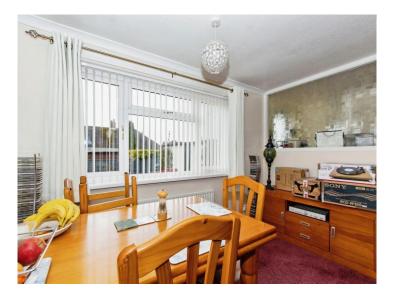

#### **Dining Area**

11' 11" x 5' 11" (3.63m x 1.80m)

Double glazed window to the rear and a radiator.