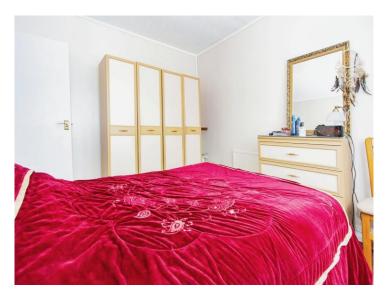

#### Bedroom 1

10' 7" max x 9' 11" max (3.23m max x 3.02m max)

Double glazed window to the front, radiator and a built in wardrobes.

#### Bedroom 2

10' 5" + bay x 9' 11" (3.17m + bay x 3.02m)

Double glazed window to the front and 2 x radiators.