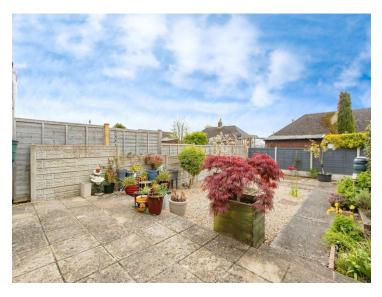

#### **Rear Garden**

Enclosed by fencing and landscaped with a patio area, side gate to the driveway, pebbled low maintenance garden with potted plants.