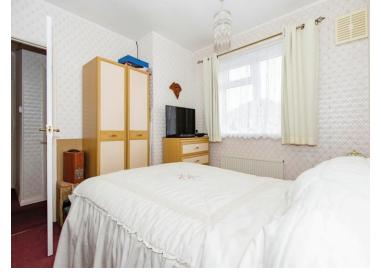

#### Bedroom 1

10' 7" max x 9' 11" max (3.23m max x 3.02m max)

Double glazed window to the front, radiator and a built in wardrobes.

#### Bedroom 2

10' 5" + bay x 9' 11" (3.17m + bay x 3.02m)

Double glazed window to the front and 2 x radiators.