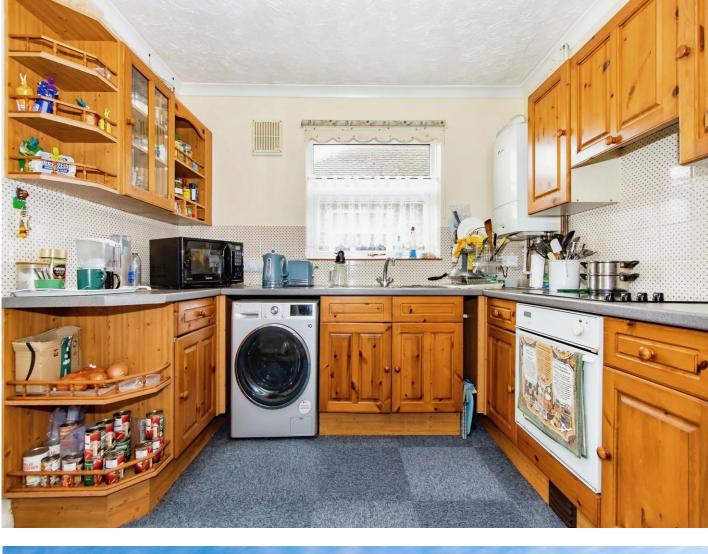

#### **Kitchen**

Fitted kitchen with a range of wall and base units, double glazed window to the side, boiler, space for a washing machine and a fridge/freezer, 1 1/2 stainless steel sink/drainer, electric oven and hob with cooker hood over and a door to the utility room.