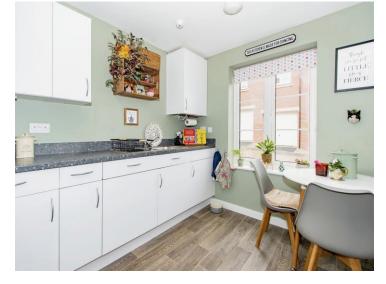

#### **Kitchen/ Diner**

10' 9" x 8' 8" (3.28m x 2.64m)

Fitted kitchen with a range of wall and base units, integrated oven, washing machine and dishwasher, gas hob, extractor hood, space for a fridge/freezer, 1 1/2 sink/drainer, radiator, double glazed window to the front and a cupboard housing the boiler.