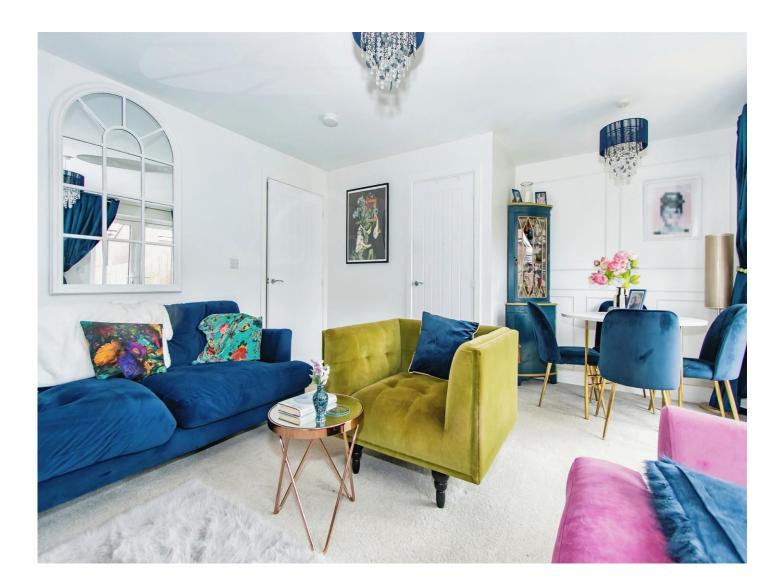

#### Lounge

16' 1" x 13' (4.90m x 3.96m)

Double glazed French doors to the rear garden, 2 x radiators, double glazed window to the rear, under stairs storage cupboard, electric feature fireplace and a tv point.