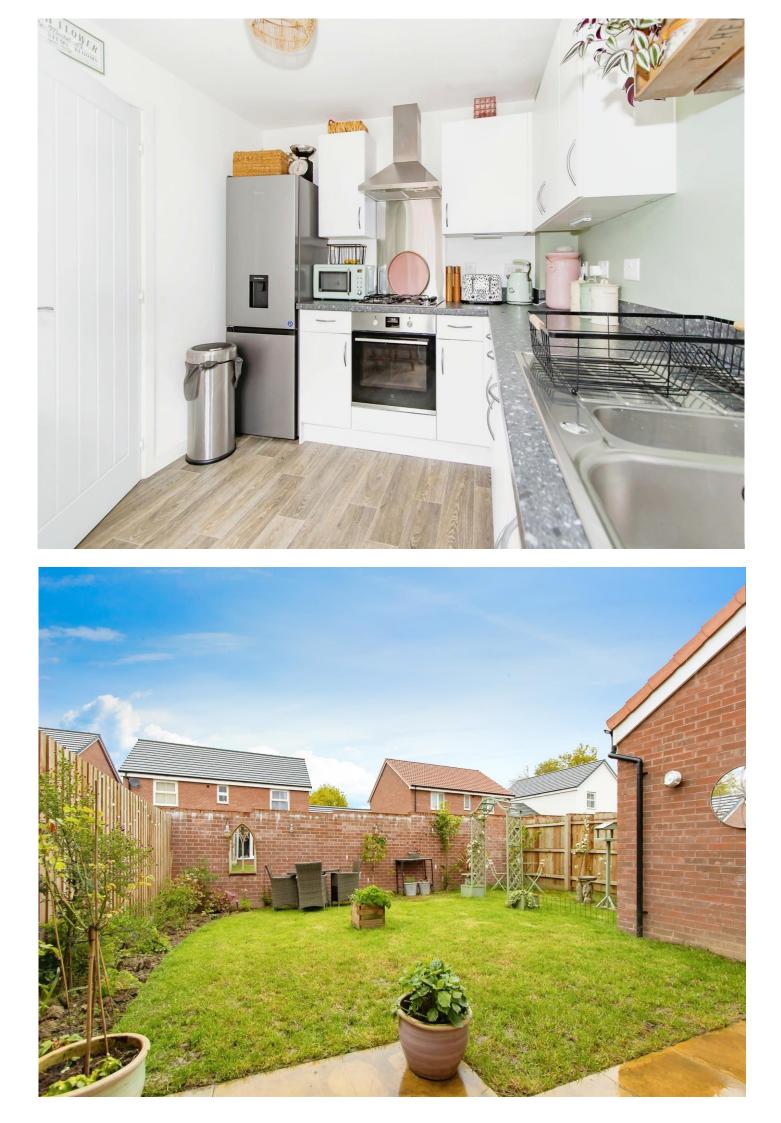

#### **Kitchen/ Diner**

10' 9" x 8' 8" (3.28m x 2.64m)

Fitted kitchen with a range of wall and base units, integrated oven, washing machine and dishwasher, gas hob, extractor hood, space for a fridge/freezer, 1 1/2 sink/drainer, radiator, double glazed window to the front and a cupboard housing the boiler.

#### **Rear Garden**

Enclosed by brick and fencing with a lawn, outside light, outside tap, shrubs, patio area, and gate for access to the front.