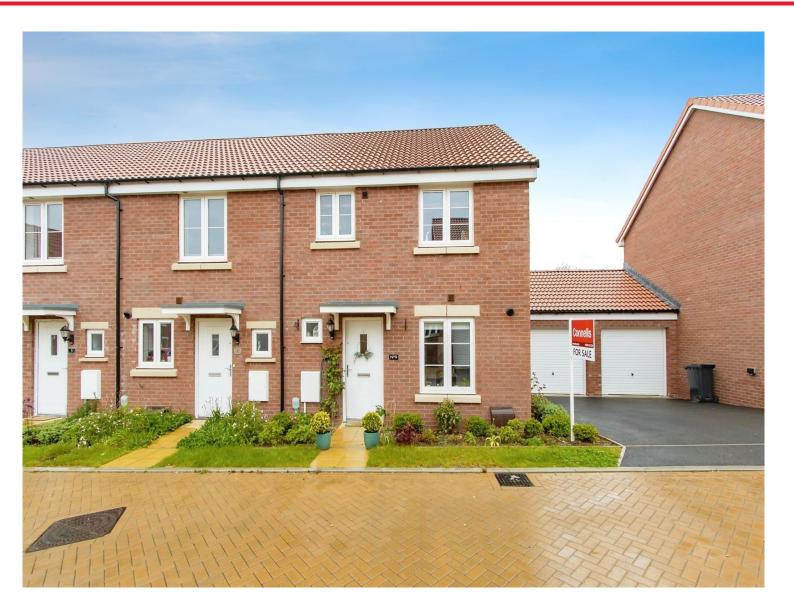

## Bunting Court Houndstone Yeovil BA22 8GL

This beautifully presented three bedroom family home is situated on the popular Agusta Park development. Being sold with No Onward Chain, this home benefits from a garage, driveway and en-suite to the main bedroom. Call now to view!

## Bunting Court Houndstone Yeovil BA22 8GL

#### Garage

Up & over door.

This floor plan is for illustrative purposes only. It is not drawn to scale. Any measurements, floor areas (including any total floor area), openings and orientation are approximate. No details are guaranteed, they cannot be relied upon for any purpose and they do not form part of any agreement. No liability is taken for any error, omission or misstatement. A party must rely upon its own inspection(s). Powered by www.focalagent.com