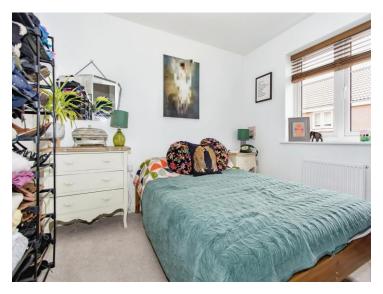

#### Bedroom 1

11' 10" x 9' 1" (3.61m x 2.77m)

Double glazed window to the rear and a radiator.

#### Bedroom 2

9' 11" x 9' 1" (3.02m x 2.77m)

Double glazed window to the front and a radiator.

#### Bedroom 3

6' 8" x 6' 6" (2.03m x 1.98m)

Double glazed window to the rear and a radiator.