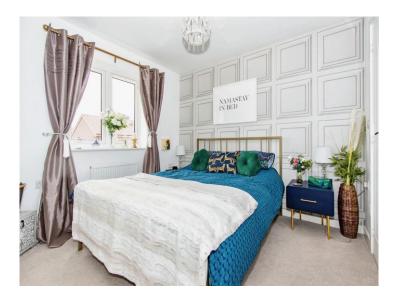

#### Bedroom 1

11' 10" x 9' 1" (3.61m x 2.77m)

Double glazed window to the rear and a radiator.