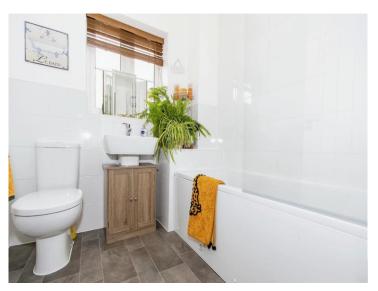

#### Bathroom

Double glazed window to the front, radiator, wc, wash hand basin and a bath with shower over.