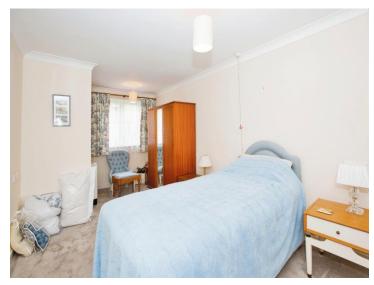

#### Bedroom 1

18' x 9' 2" + Wardrobe (5.49m x 2.79m + Wardrobe)

Double glazed window to the rear, electric heater and built in double wardrobes.