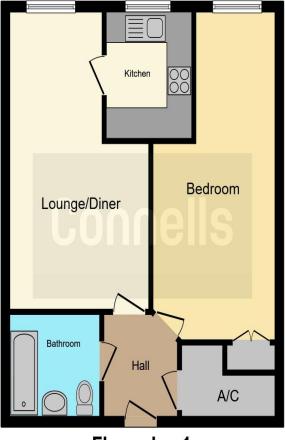

#### Lounge

#### 19' 2" x 11' Max (5.84m x 3.35m Max)

Double glazed door to the rear, tv point and 2 x electric heaters.

#### **Kitchen**

7' 9" x 6' 5" (2.36m x 1.96m)

Fitted kitchen with a range of wall and base units, electric hob, oven, extractor fan, space for a fridge/freezer and a double glazed window to the rear.

#### Bedroom 1

18' x 9' 2" + Wardrobe (5.49m x 2.79m + Wardrobe)

Double glazed window to the rear, electric heater and built in double wardrobes.

#### Bathroom

Bath with shower over, vanity wash hand basin, shaver point, wc, heated towel rail and an electric heater.

#### Parking

1 x Allocated parking space.

Floor plan 1

This floor plan is for illustrative purposes only. It is not drawn to scale. Any measurements, floor areas (including any total floor area), openings and orientation are approximate. No details are guaranteed, they cannot be relied upon for any purpose and they do not form part of any agreement. No liability is taken for any error, omission or misstatement. A party must rely upon its own inspection(s). Powered by www.focalagent.com