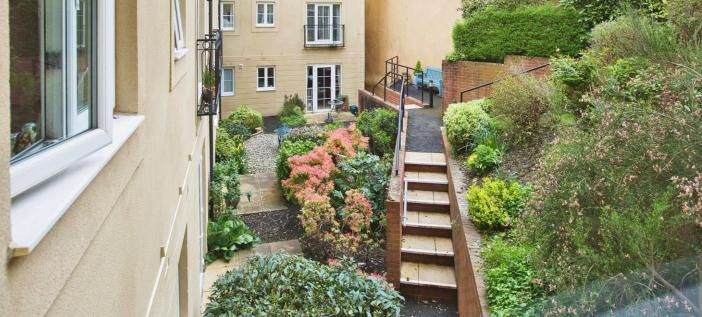

0 1ND

**Communal Entrance** 

Hallway

Single storage cupboard and an electric heater.



#### Lounge

#### 19' 2" x 11' Max (5.84m x 3.35m Max)

Double glazed door to the rear, tv point and 2 x electric heaters.

#### **Kitchen**

7' 9" x 6' 5" (2.36m x 1.96m)

Fitted kitchen with a range of wall and base units, electric hob, oven, extractor fan, space for a fridge/freezer and a double glazed window to the rear.

#### Bedroom 1

18' x 9' 2" + Wardrobe (5.49m x 2.79m + Wardrobe)

Double glazed window to the rear, electric heater and built in double wardrobes.

#### Bathroom

Bath with shower over, vanity wash hand basin, shaver point, wc, heated towel rail and an electric heater.

#### **Communal Areas**

Lounge, laundry and gardens.

#### Parking

1 x Allocated parking space.















Floor plan 1

This floor plan is for illustrative purposes only. It is not drawn to scale. Any measurements, floor areas (including any total floor area), openings and orientation are approximate. No details are guaranteed, they cannot be relied upon for any purpose and they do not form part of any agreement. No liability is taken for any error, omission or misstatement. A party must rely upon its own inspection(s). Powered by www.focalagent.com

To view this property please contact Connells on

#### T 01935 431 129 E yeovil@connells.co.uk

1-3 Princes Street YEOVIL BA20 1EW

Property Ref: YOV312966 - 0004

Tenure: Leasehold

**EPC** Rating: B

#### view this property online connells.co.uk/Property/YOV312966

This is a Leasehold property with details as follows; Term of Lease 125 years