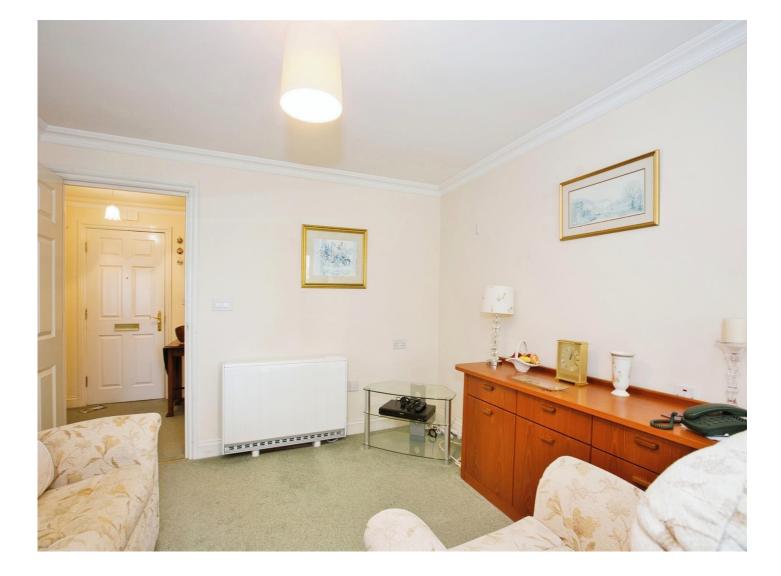

#### Lounge

#### 19' 2" x 11' Max (5.84m x 3.35m Max)

Double glazed door to the rear, tv point and 2 x electric heaters.