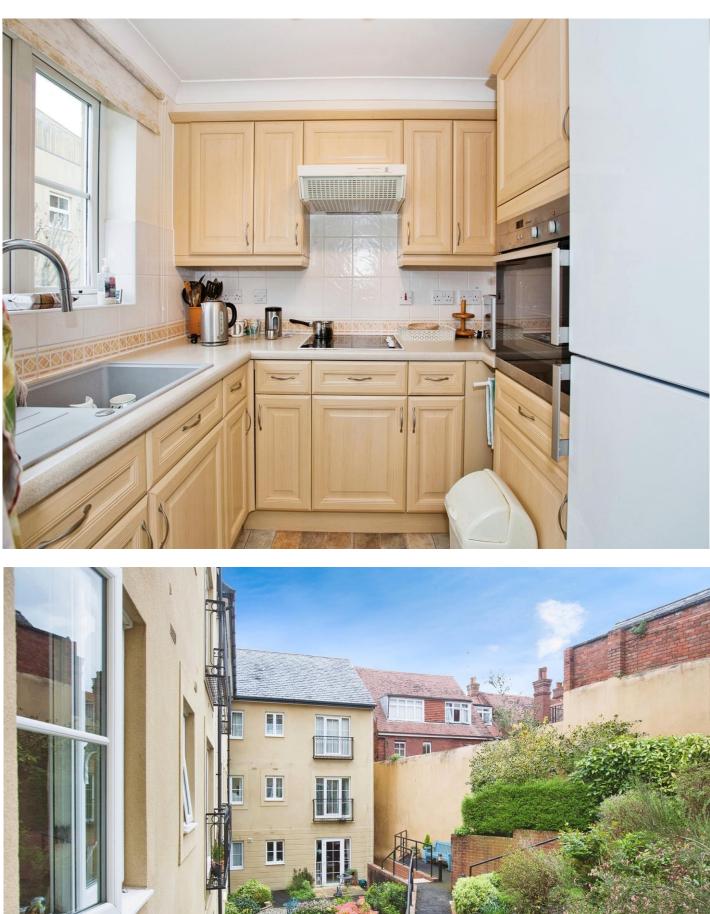

#### **Kitchen**

7' 9" x 6' 5" (2.36m x 1.96m)

Fitted kitchen with a range of wall and base units, electric hob, oven, extractor fan, space for a fridge/freezer and a double glazed window to the rear.

#### **Communal Areas**

Lounge, laundry and gardens.