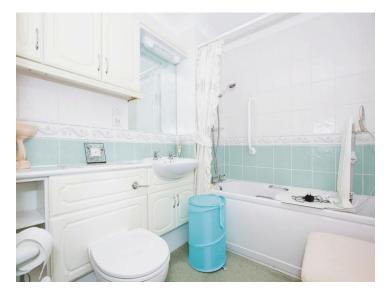

#### Bathroom

Bath with shower over, vanity wash hand basin, shaver point, wc, heated towel rail and an electric heater.