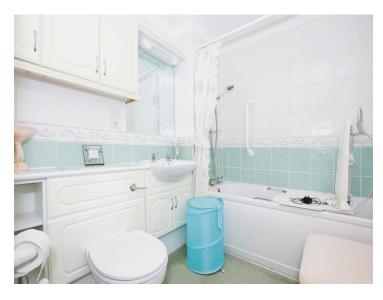

#### Bathroom

Bath with shower over, vanity wash hand basin, shaver point, wc, heated towel rail and an electric heater.