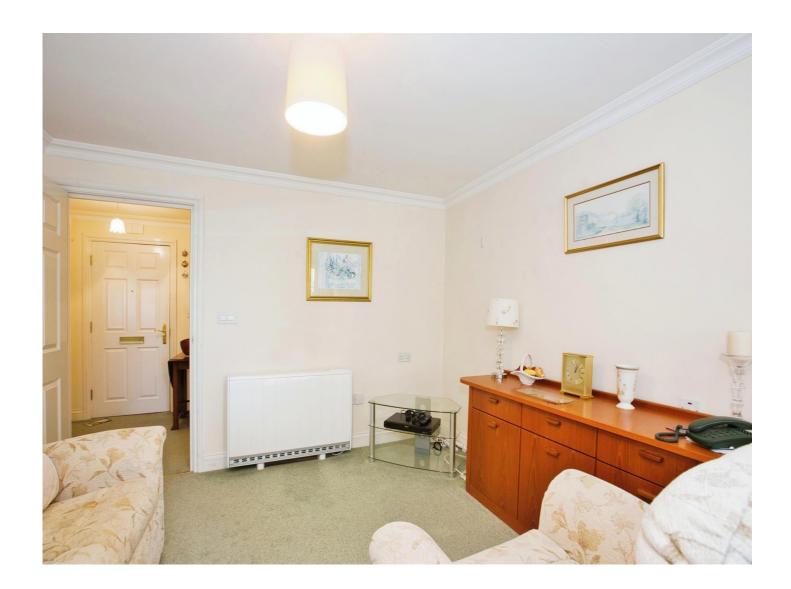

#### Lounge

19' 2" x 11' Max (5.84m x 3.35m Max)

Double glazed door to the rear, tv point and 2 x electric heaters.