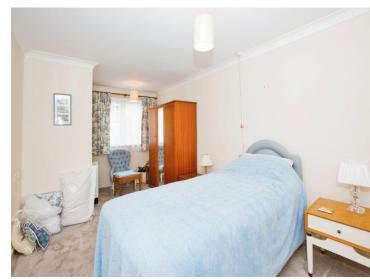

#### Bedroom 1

18' x 9' 2" + Wardrobe (5.49m x 2.79m + Wardrobe)

Double glazed window to the rear, electric heater and built in double wardrobes.