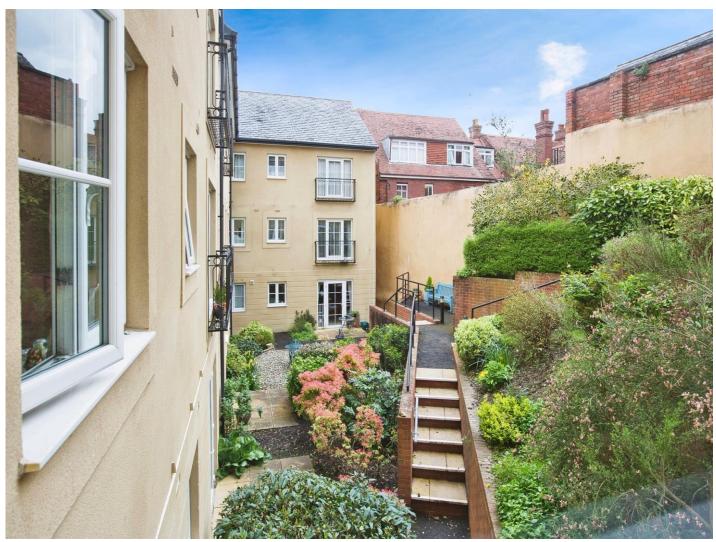

BA20 1ND

#### **Communal Entrance**

### Hallway

Single storage cupboard and an electric heater.



#### Lounge

19' 2" x 11' Max (5.84m x 3.35m Max)

Double glazed door to the rear, tv point and 2 x electric heaters.

#### Kitchen

7' 9" x 6' 5" (2.36m x 1.96m)

Fitted kitchen with a range of wall and base units, electric hob, oven, extractor fan, space for a fridge/freezer and a double glazed window to the rear.

#### Bedroom 1

18' x 9' 2" + Wardrobe (5.49m x 2.79m + Wardrobe)

Double glazed window to the rear, electric heater and built in double wardrobes.

#### Bathroom

Bath with shower over, vanity wash hand basin, shaver point, wc, heated towel rail and an electric heater.

### **Communal Areas**

Lounge, laundry and gardens.

## Parking

1 x Allocated parking space.















Floor plan 1

This floor plan is for illustrative purposes only. It is not drawn to scale. Any measurements, floor areas (including any total floor area), openings and orientation are approximate. No details are guaranteed, they cannot be relied upon for any purpose and they do not form part of any agreement. No liability is taken for any error, omission or misstatement. A party must rely upon its own inspection(s). Powered by www.focalagent.com

To view this property please contact Connells on

T 01935 431 129 E yeovil@connells.co.uk

1-3 Princes Street YEOVIL BA20 1EW

Property Ref: YOV312966 - 0003

Tenure: Leasehold

**EPC** Rating: B

#### view this property online connells.co.uk/Property/YOV312966

This is a Leasehold property. We are awaiting further details about the Term of th