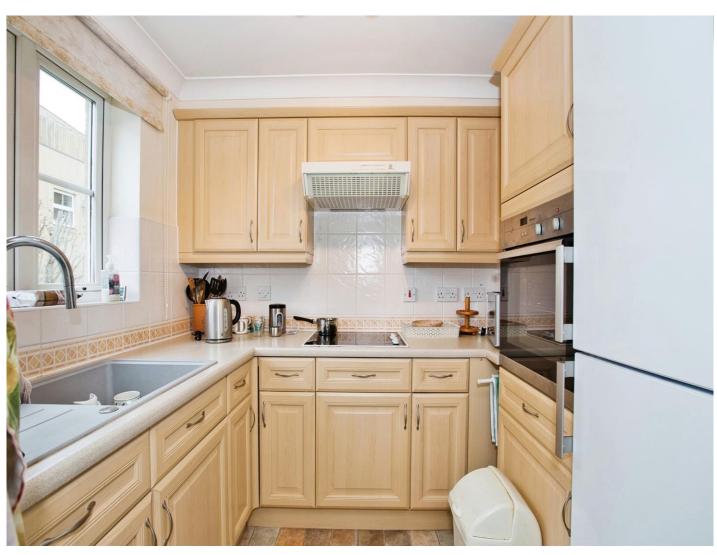

#### Kitchen

7' 9" x 6' 5" (2.36m x 1.96m)

Fitted kitchen with a range of wall and base units, electric hob, oven, extractor fan, space for a fridge/freezer and a double glazed window to the rear.