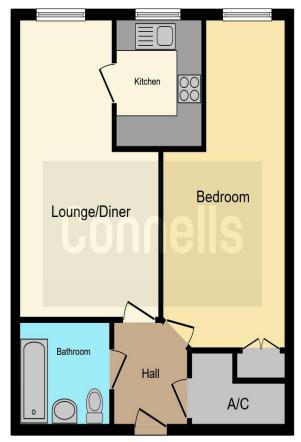

### Hallway

Single storage cupboard and an electric heater.

#### Lounge

19' 2" x 11' Max (5.84m x 3.35m Max)

Double glazed door to the rear, tv point and 2 x electric heaters.

#### Kitchen

7' 9" x 6' 5" (2.36m x 1.96m)

Fitted kitchen with a range of wall and base units, electric hob, oven, extractor fan, space for a fridge/freezer and a double glazed window to the rear.

#### Bedroom 1

18' x 9' 2" + Wardrobe (5.49m x 2.79m + Wardrobe)

Double glazed window to the rear, electric heater and built in double wardrobes.

#### Bathroom

Bath with shower over, vanity wash hand basin, shaver point, wc, heated towel rail and an electric heater.

### **Communal Areas**

Lounge, laundry and gardens.

## Parking

1 x Allocated parking space.

Floor plan 1

This floor plan is for illustrative purposes only. It is not drawn to scale. Any measurements, floor areas (including any total floor area), openings and orientation are approximate. No details are guaranteed, they cannot be relied upon for any purpose and they do not form part of any agreement. No liability is taken for any error, omission or misstatement. A party must rely upon its own inspection(s). Powered by www.focalagent.com