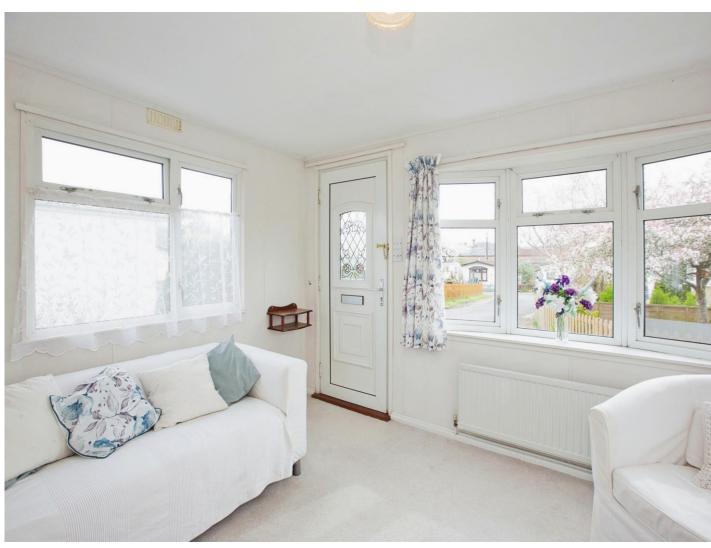

## Lounge

11' 7" x 11' 3" (3.53m x 3.43m)

Double glazed door into the lounge, 2 x double glazed windows to the side, double glazed bay window to the front, radiator and an electric fireplace.