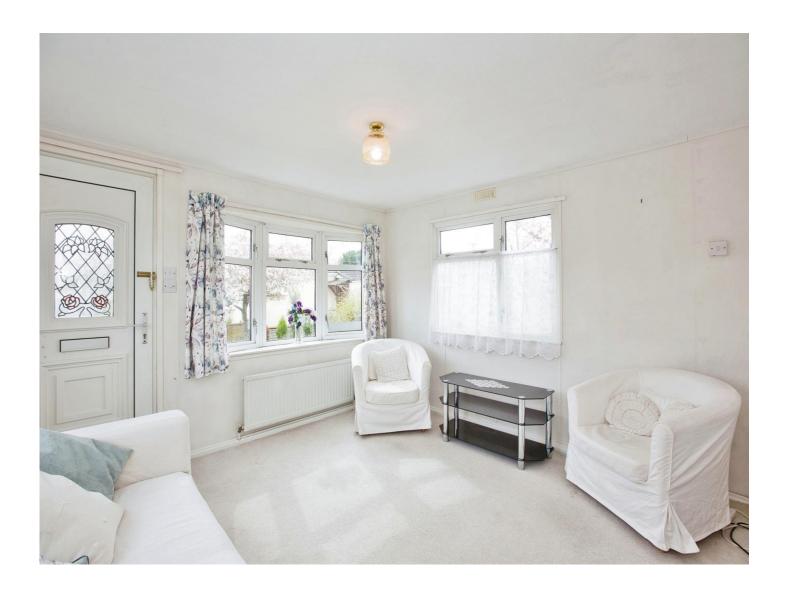

## Lounge

11' 7" x 11' 3" (3.53m x 3.43m)

Double glazed door into the lounge, 2 x double glazed windows to the side, double glazed bay window to the front, radiator and an electric fireplace.