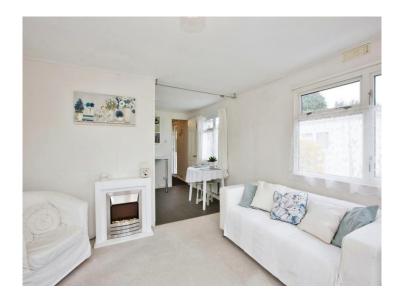

## Lounge

11' 7" x 11' 3" (3.53m x 3.43m)

Double glazed door into the lounge, 2 x double glazed windows to the side, double glazed bay window to the front, radiator and an electric fireplace.