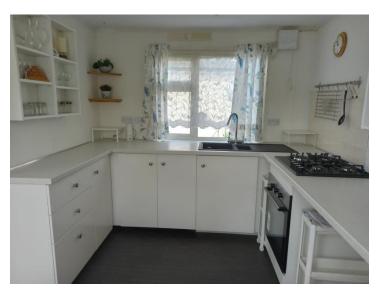

#### Kitchen

11' 7" x 8' 3" (3.53m x 2.51m)

Fitted kitchen with a range of wall and base units, 2 x double glazed windows to the side, oven, gas hob, space for a washing machine and a 1 1/2 sink/drainer.