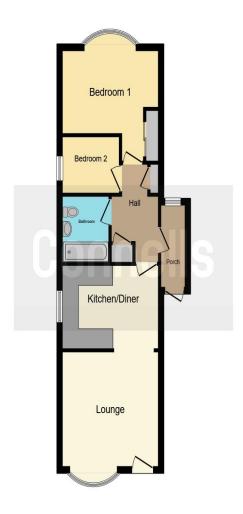

## **Entrance Porch**

Double glazed door to the side, coat rail and storage cupboard.

## Hallway

Airing cupboard with a radiator and full height storage cupboard.

## Lounge

11' 7" x 11' 3" (3.53m x 3.43m)

Double glazed door into the lounge, 2 x double glazed windows to the side, double glazed bay window to the front, radiator and an electric fireplace.

#### Kitchen

11' 7" x 8' 3" (3.53m x 2.51m)

Fitted kitchen with a range of wall and base units, 2 x double glazed windows to the side, oven, gas hob, space for a washing machine and a 1 1/2 sink/drainer.

## Landing

Airing cupboard with radiator and full height storage cupboard.

#### **Bedroom**

11' 7" x 7' (3.53m x 2.13m)

Double glazed window to the rear, radiator, fitted mirrored double wardrobes, overhead storage and fitted drawers.

#### Bedroom 2

6' 10" x 5' 7" (2.08m x 1.70m)

Double glazed window to the side and a radiator.

#### **Bathroom**

Double glazed window to the side, radiator, bath with shower over, wc and wash hand basin.

## Garage

Up & over door in a block on site.

This floor plan is for illustrative purposes only. It is not drawn to scale. Any measurements, floor areas (including any total floor area), openings and orientation are approximate. No details are guaranteed, they cannot be relied upon for any purpose and they do not form part of any agreement. No liability is taken for any error, omission or misstatement. A party must rely upon its own inspection(s). Powered by www.focalagent.com