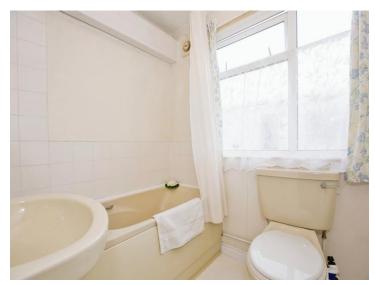

#### **Bathroom**

Double glazed window to the side, radiator, bath with shower over, wc and wash hand basin.