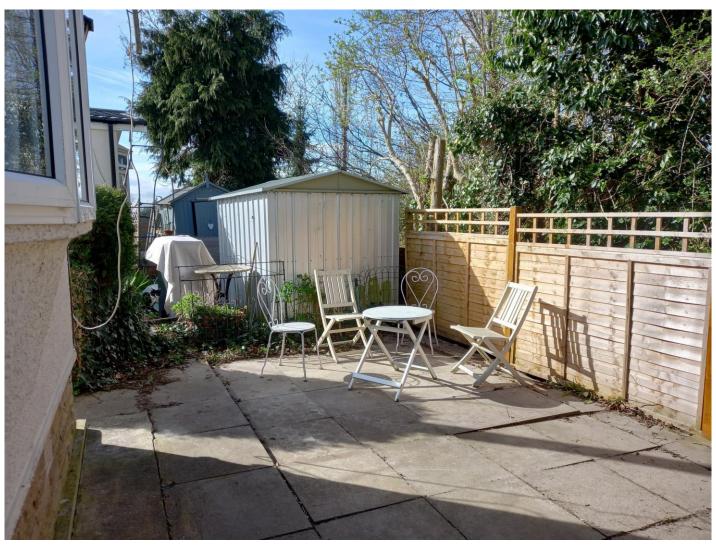

## Rear Garden

Enclosed by fencing, patio area, shed, outside tap, access all around, electric point.