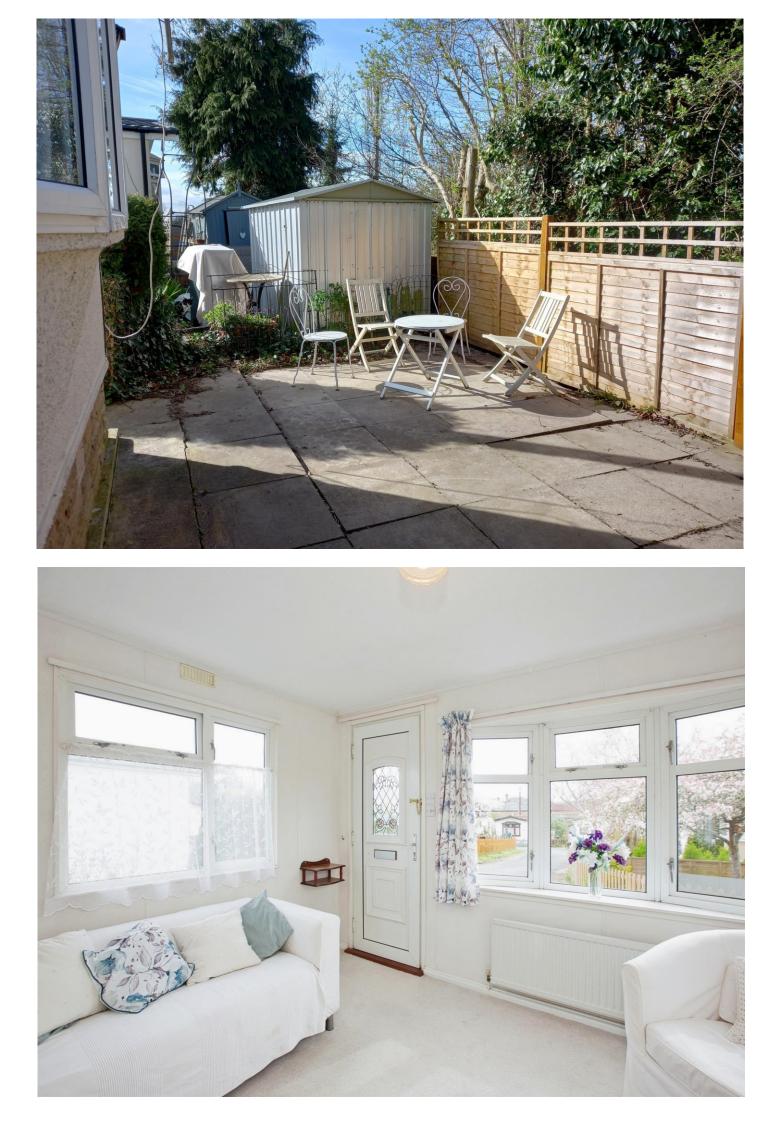

#### Lounge

11' 7" x 11' 3" (3.53m x 3.43m)

Double glazed door into the lounge, 2 x double glazed windows to the side, double glazed bay window to the front, radiator and an electric fireplace.

#### **Rear Garden**

Enclosed by fencing, patio area, shed, outside tap, access all around, electric point.