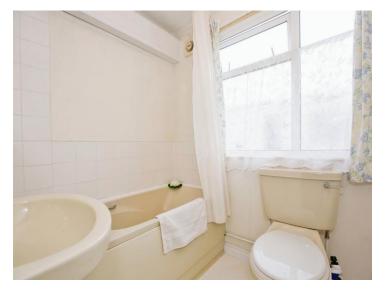

#### Bathroom

Double glazed window to the side, radiator, bath with shower over, wc and wash hand basin.