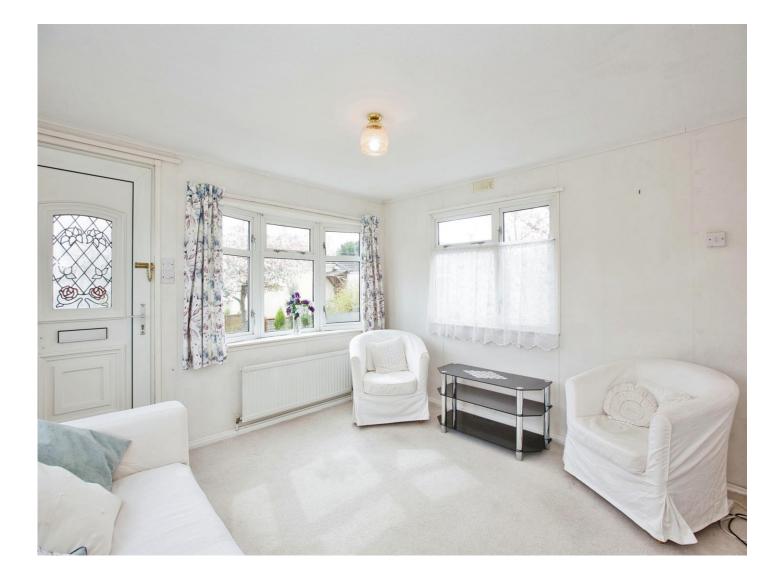

#### Lounge

11' 7" x 11' 3" (3.53m x 3.43m)

Double glazed door into the lounge, 2 x double glazed windows to the side, double glazed bay window to the front, radiator and an electric fireplace.