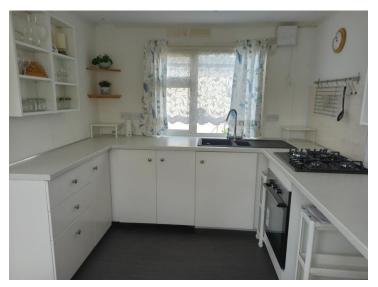

#### **Kitchen**

11' 7" x 8' 3" (3.53m x 2.51m)

Fitted kitchen with a range of wall and base units, 2 x double glazed windows to the side, oven, gas hob, space for a washing machine and a 1 1/2 sink/drainer.