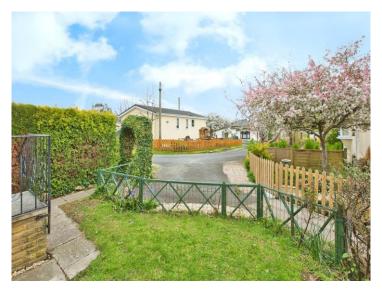

#### Front Garden

Small lawn area, tree arch entrance.

#### **Rear Garden**

Enclosed by fencing, patio area, shed, outside tap, access all around, electric point.