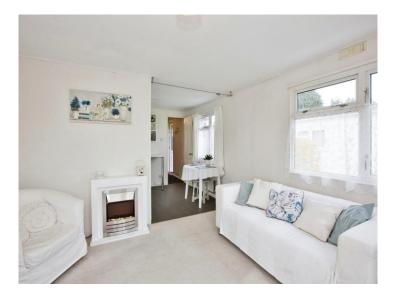

#### Lounge

11' 7" x 11' 3" (3.53m x 3.43m)

Double glazed door into the lounge, 2 x double glazed windows to the side, double glazed bay window to the front, radiator and an electric fireplace.