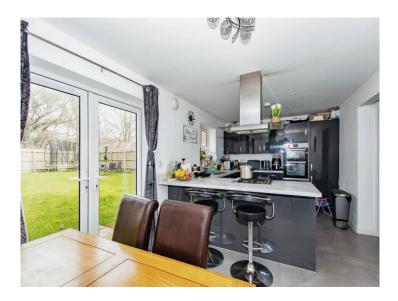

#### **Kitchen/ Diner**

20' 11" x 10' 3" (6.38m x 3.12m)

Fitted kitchen with range of wall and base units, breakfast bar, double glazed patio doors to the rear garden, oven, gas hob, stainless steel 1 1/2 sink/drainer, double glazed window to the rear, integrated fridge/freezer, spotlights, tv point and door to the utility.