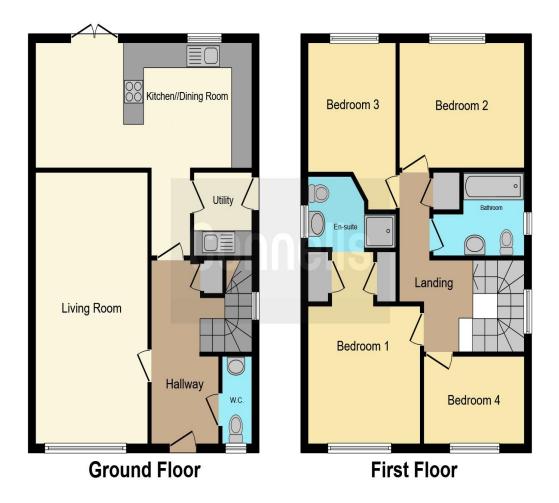

#### Rear Garden

Enclosed by fencing, lawn, flower beds, patio, walkway to the side and a shed.

This floor plan is for illustrative purposes only. It is not drawn to scale. Any measurements, floor areas (including any total floor area), openings and orientation are approximate. No details are guaranteed, they cannot be relied upon for any purpose and they do not form part of any agreement. No liability is taken for any error, omission or misstatement. A party must rely upon its own inspection(s). Powered by www.focalagent.com