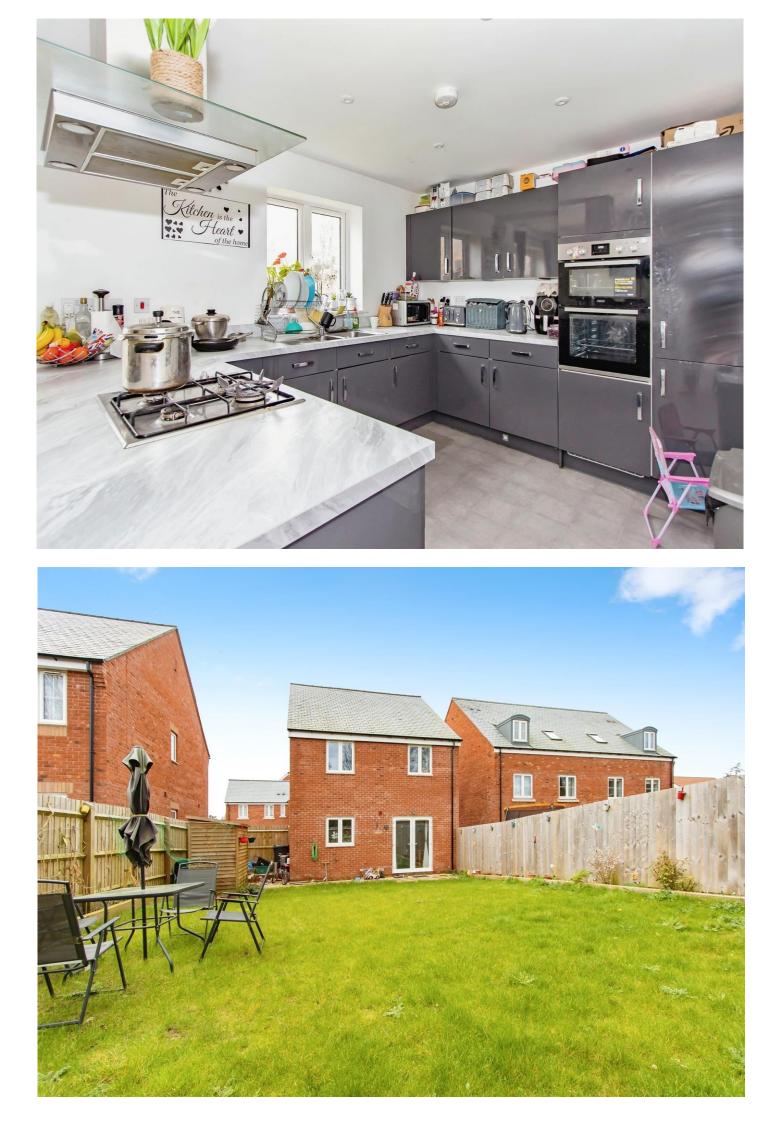

#### **Kitchen/ Diner**

20' 11" x 10' 3" (6.38m x 3.12m)

Fitted kitchen with range of wall and base units, breakfast bar, double glazed patio doors to the rear garden, oven, gas hob, stainless steel 1 1/2 sink/drainer, double glazed window to the rear, integrated fridge/freezer, spotlights, tv point and door to the utility.

#### Rear Garden

Enclosed by fencing, lawn, flower beds, patio, walkway to the side and a shed.

This floor plan is for illustrative purposes only. It is not drawn to scale. Any measurements, floor areas (including any total floor area), openings and orientation are approximate. No details are guaranteed, they cannot be relied upon for any purpose and they do not form part of any agreement. No liability is taken for any error, omission or misstatement. A party must rely upon its own inspection(s). Powered by www.focalagent.com