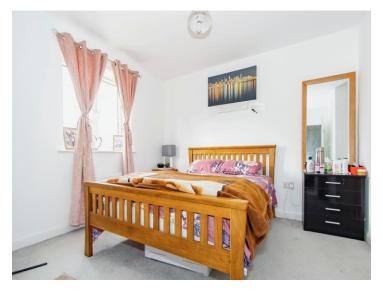

#### Bedroom 1

14' 9" x 10' 7" (4.50m x 3.23m)

Double glazed window to the front, radiator and 2 x built in single wardrobes.

#### **En Suite**

Double glazed window to the side, towel rail, wash hand basin, wc, shower cubicle with rainfall shower and spotlights.