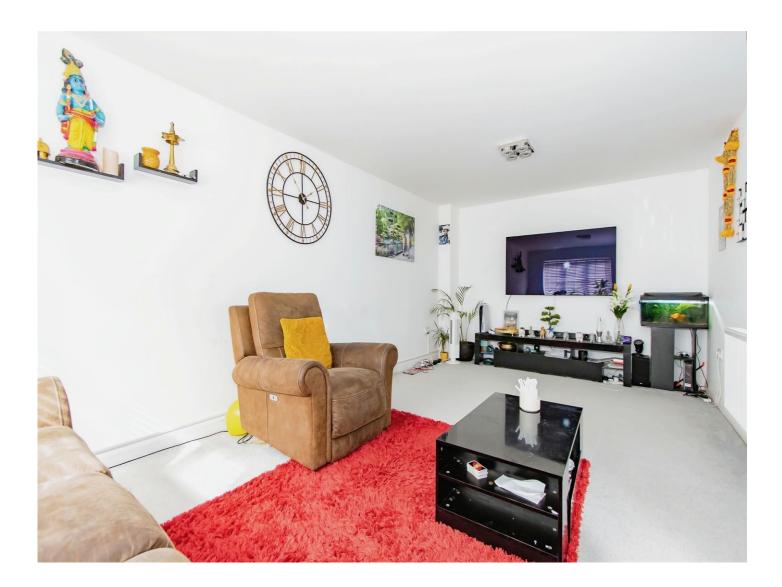

#### **Entrance Hall**

Radiator and under stairs storage cupboard.

Lounge

20' 4" x 11' 2" (6.20m x 3.40m)

Double glazed window to the front, tv point and a radiator.