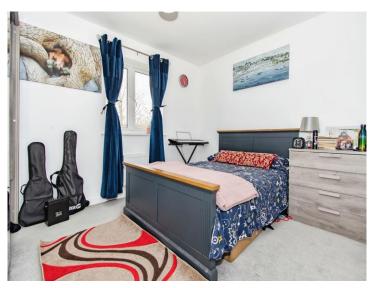

#### Bedroom 1

14' 9" x 10' 7" (4.50m x 3.23m)

Double glazed window to the front, radiator and 2 x built in single wardrobes.

#### Bedroom 2

12' 1" x 9' 8" (3.68m x 2.95m)

Double glazed window to the rear and a radiator.

#### Bedroom 3

13' 4" x 8' 6" Max (4.06m x 2.59m Max)

Double glazed window to the rear and a radiator.

#### Bedroom 4

10' x 6' 10" (3.05m x 2.08m)

Double glazed window to the side and a radiator.