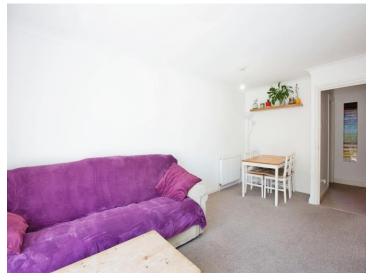

# **Lounge/ Diner**

16' 9" Max x 12' 3" Max (5.11m Max x 3.73m Max)

Patio doors to the rear garden, radiator and storage cupboard.