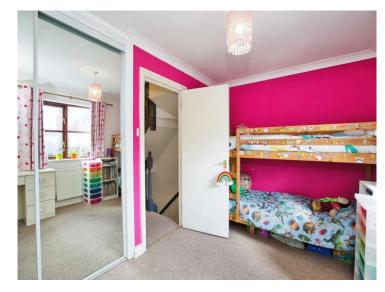

#### Bedroom 1

12' 3" x 8' 5" Max (3.73m x 2.57m Max)

Double glazed window to the rear, radiator and built in wardrobe.

## Bedroom 2

12' 3" x 8' 5" (3.73m x 2.57m)

Double glazed window to the front and a radiator.

## Bedroom 3

12' 3" Max x 10' 5" Max (3.73m Max x 3.17m Max)

Double glazed window to the front, eaves storage/cupboard, loft access and a radiator.

#### Bedroom 4

9' 8" Max x 7' 9" Max (2.95m Max x 2.36m Max)

Double glazed window to the rear, eaves storage/cupboard and a radiator.