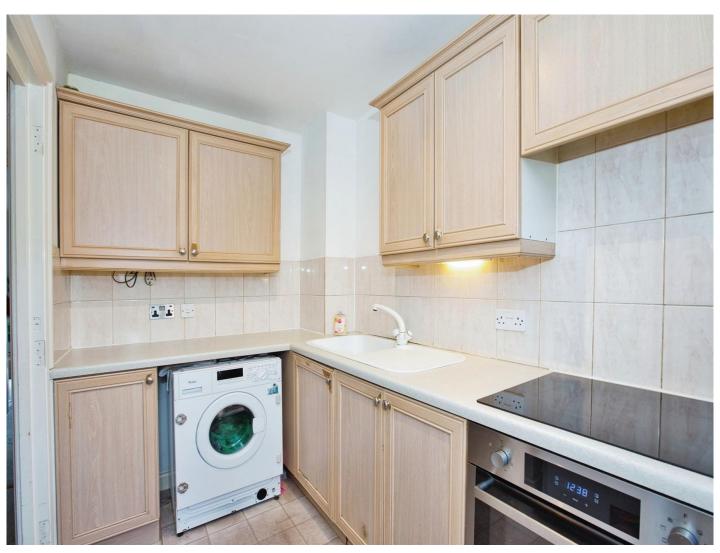

#### Kitchen

10' x 7' 8" (3.05m x 2.34m)

Fitted kitchen with a range of wall and base units, space for a washing machine and fridge/freezer, electric oven and hob, sink/drainer, radiator, double glazed window to the font and part tiling.