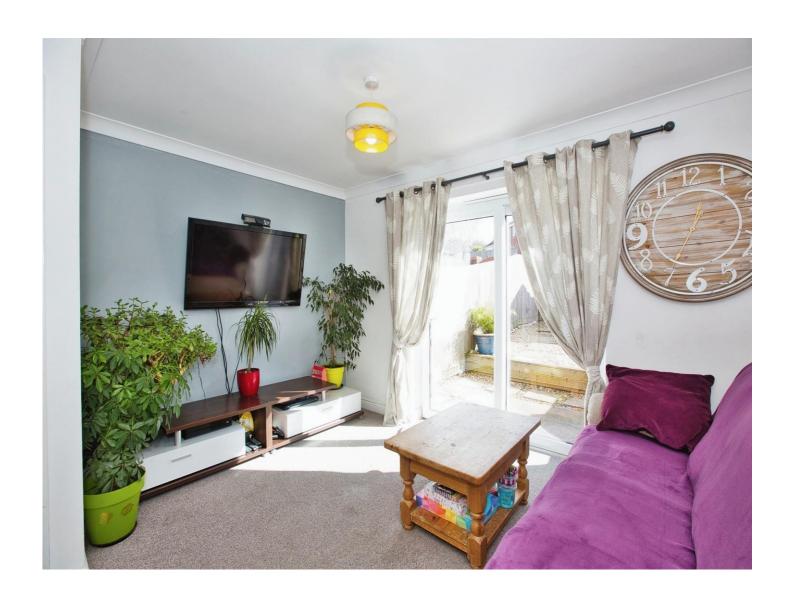

# **Lounge/ Diner**

16' 9" Max x 12' 3" Max (5.11m Max x 3.73m Max)

Patio doors to the rear garden, radiator and storage cupboard.