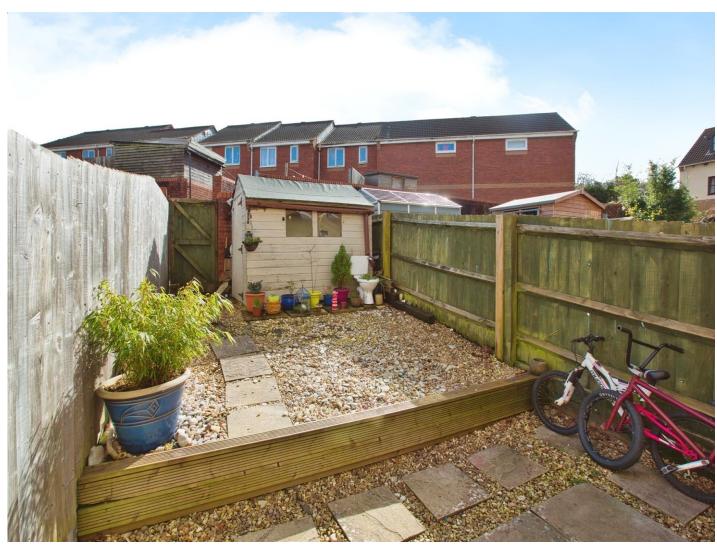

# Rear Garden

Fenced rear garden with gravel, patio area, shed and rear access.