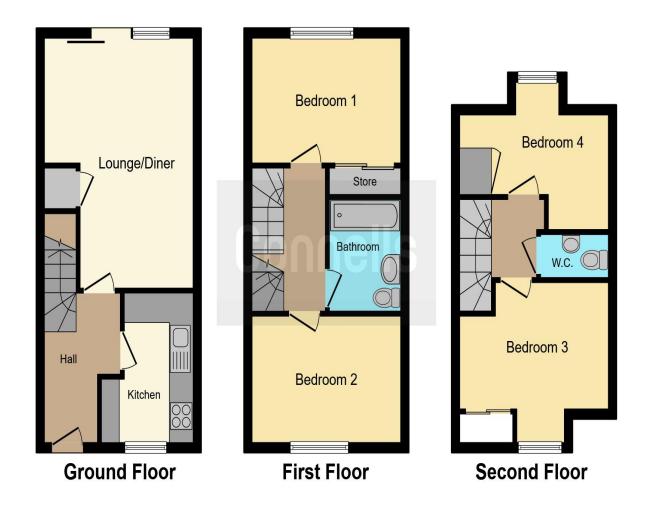

## **Entrance Hall**

Door to the front and a radiator.

# **Lounge/ Diner**

16' 9" Max x 12' 3" Max (5.11m Max x 3.73m Max)

Patio doors to the rear garden, radiator and storage cupboard.

#### Kitchen

10' x 7' 8" (3.05m x 2.34m)

Fitted kitchen with a range of wall and base units, space for a washing machine and fridge/freezer, electric oven and hob, sink/drainer, radiator, double glazed window to the font and part tiling.

#### Bedroom 1

12' 3" x 8' 5" Max (3.73m x 2.57m Max)

Double glazed window to the rear, radiator and built in wardrobe.

## Bedroom 2

12' 3" x 8' 5" (3.73m x 2.57m)

Double glazed window to the front and a radiator.

#### Bathroom

Bath with shower over, wash hand basin, wc and part tiling.

## Bedroom 3

12' 3" Max x 10' 5" Max (3.73m Max x 3.17m Max)

Double glazed window to the front, eaves storage/cupboard, loft access and a radiator.

#### Bedroom 4

9' 8" Max x 7' 9" Max (2.95m Max x 2.36m Max)

Double glazed window to the rear, eaves storage/cupboard and a radiator.

## Cloakroom

Wc, wash hand basin, radiator and part tiling.

# **Parking**

Allocated space.

This floor plan is for illustrative purposes only. It is not drawn to scale. Any measurements, floor areas (including any total floor area), openings and orientation are approximate. No details are guaranteed, they cannot be relied upon for any purpose and they do not form part of any agreement. No liability is taken for any error, omission or misstatement. A party must rely upon its own inspection(s). Powered by www.focalagent.com