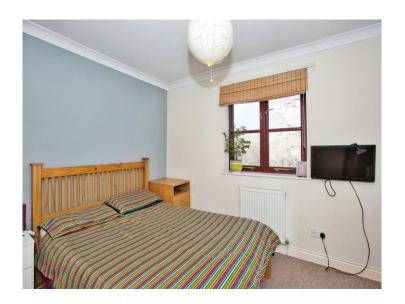

#### Bedroom 1

12' 3" x 8' 5" Max (3.73m x 2.57m Max)

Double glazed window to the rear, radiator and built in wardrobe.

## Bedroom 2

12' 3" x 8' 5" (3.73m x 2.57m)

Double glazed window to the front and a radiator.

## Bedroom 3

12' 3" Max x 10' 5" Max (3.73m Max x 3.17m Max)

Double glazed window to the front, eaves storage/cupboard, loft access and a radiator.