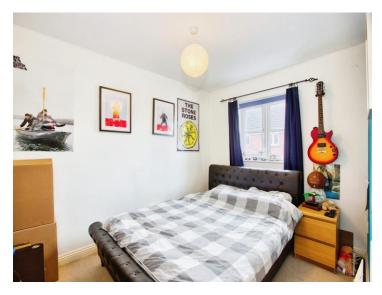

#### Bedroom 2

13' 3" x 8' 2" Max (4.04m x 2.49m Max)

Double glazed window to the rear, radiator and a built in double wardrobe.

#### Bedroom 3

10' 11" x 8' 3" (3.33m x 2.51m)

Double glazed window to the front and a radiator.

#### Bedroom 4

9' x 6' 6" (2.74m x 1.98m)

Double glazed window to the rear and a radiator.