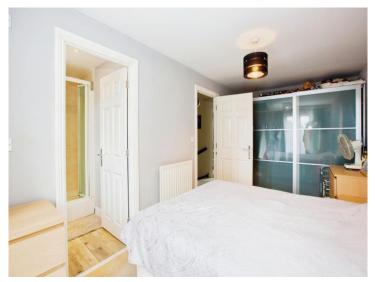

#### Bedroom 1

17' 3" x 8' 3" (5.26m x 2.51m)

Patio doors to the front and a radiator.

#### **En Suite**

Double glazed window to the front, shower cubicle, wc, vanity wash hand basin, shaver point and a radiator.