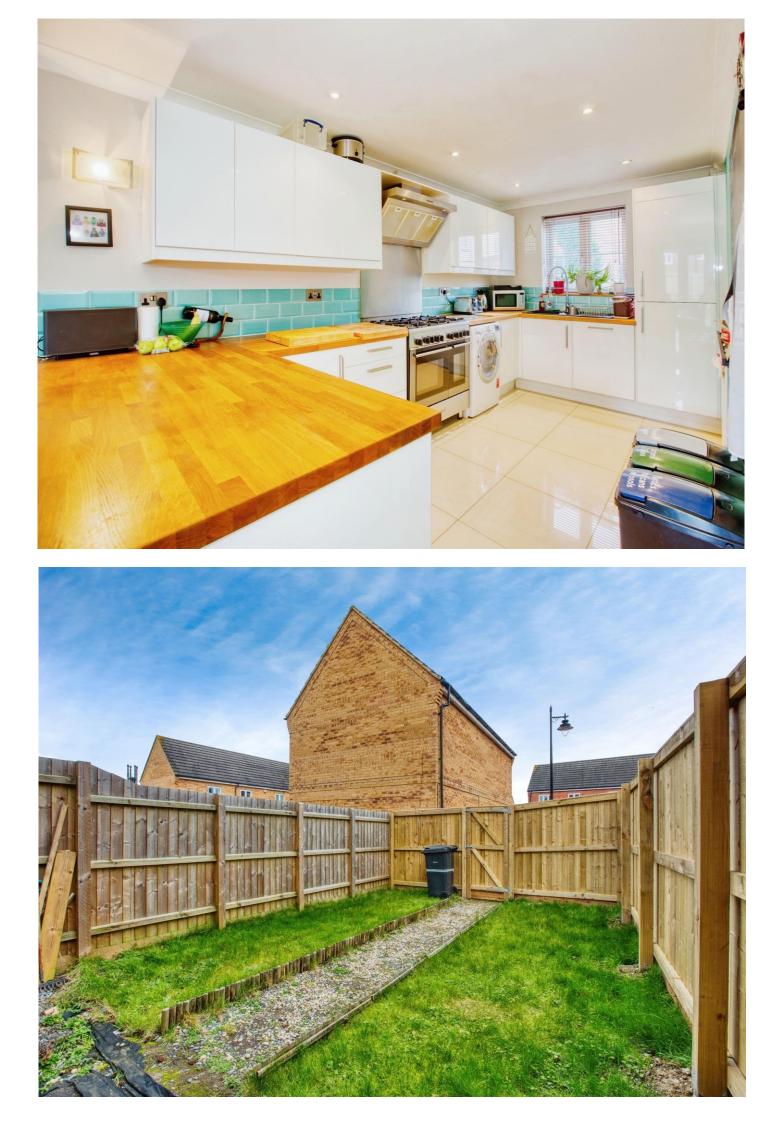

#### **Kitchen/Diner**

Fitted kitchen with a range of wall and base units, breakfast bar, integrated fridge/freezer and dishwasher, radiator, space for a washing machine and range cooker, patio doors to the rear garden and solid oak flooring.

#### Rear Garden

Patio with steps down to the lawn area and rear gated access.