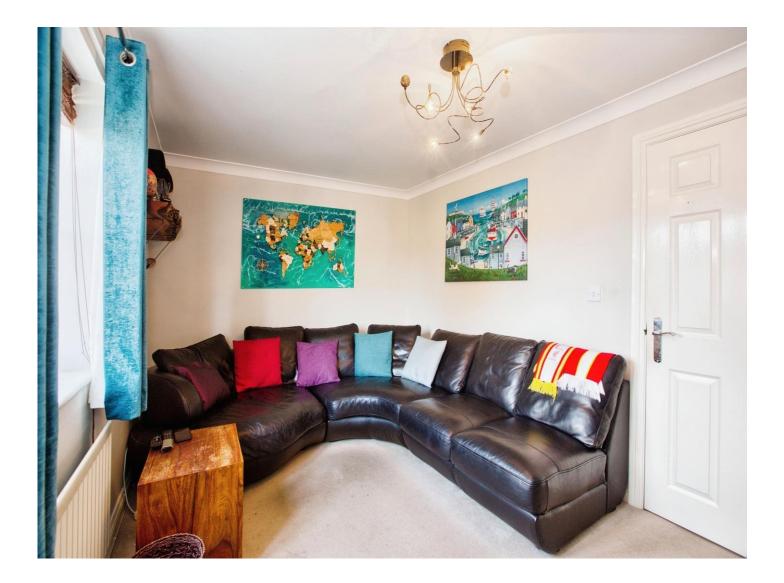

#### Lounge

15' x 8' Max (4.57m x 2.44m Max)

Double glazed window to the rear, radiator and a tv point.