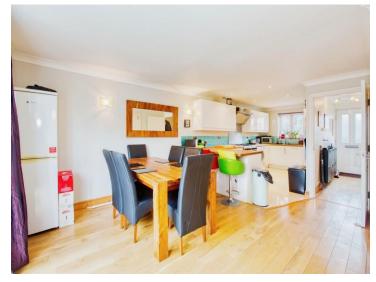

#### **Kitchen/Diner**

Fitted kitchen with a range of wall and base units, breakfast bar, integrated fridge/freezer and dishwasher, radiator, space for a washing machine and range cooker, patio doors to the rear garden and solid oak flooring.