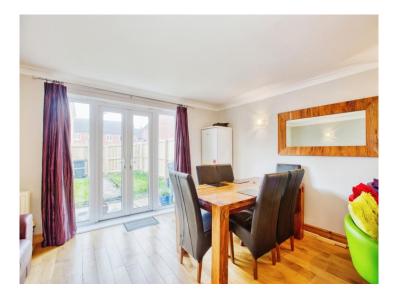

#### **Kitchen/Diner**

Fitted kitchen with a range of wall and base units, breakfast bar, integrated fridge/freezer and dishwasher, radiator, space for a washing machine and range cooker, patio doors to the rear garden and solid oak flooring.