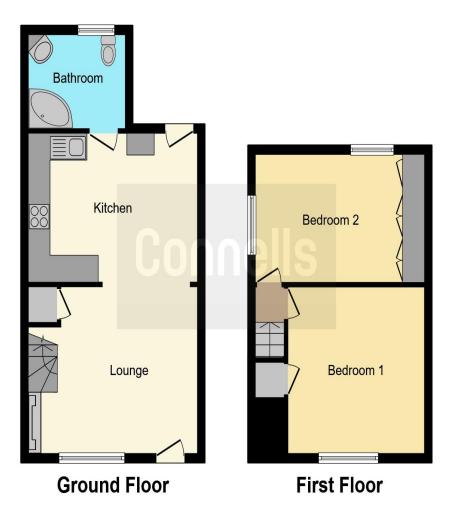

### Queen Street Tintinhull YEOVIL BA22 8PQ

Lounge

15' 3" x 12' 4" (4.65m x 3.76m)

Double glazed bay window to the front, wood burner and stairs to the first floor.

#### Kitchen

13' 9" x 8' 11" (4.19m x 2.72m)

Fitted kitchen with a range of wall and base units, Belfast sink, gas hob, oven

#### Bedroom 1

14' 2" x 12' 3" (4.32m x 3.73m)

Double glazed window to the rear and side and a radiator.

#### Bedroom 2

14' 2" x 9' (4.32m x 2.74m)

Double glazed window to the front and storage.

#### Bathroom

Double glazed window to the rear, radiator, heated towel rail and a bath with shower over.

Outside

Rear Garden

Lawn and patio.

This floorplan is for illustrative purposes only and is not drawn to scale. Measurements, floor-areas, openings and orientations are approximate. They should not be relied upon for any purpose and do not form any part of an agreement. No liability is taken for any error or mis-statement. All parties must rely on their own inspections.