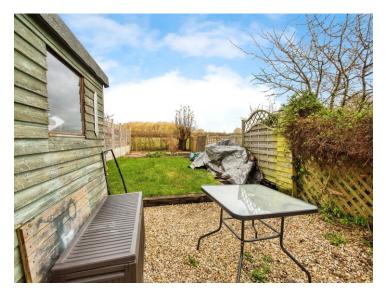

#### Bathroom

Double glazed window to the rear, radiator, heated towel rail and a bath with shower over.

Outside

Rear Garden

Lawn and patio.

This floorplan is for illustrative purposes only and is not drawn to scale. Measurements, floor-areas, openings and orientations are approximate. They should not be relied upon for any purpose and do not form any part of an agreement. No liability is taken for any error or mis-statement. All parties must rely on their own inspections.