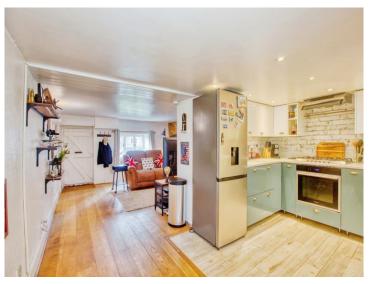

#### Kitchen

13' 9" x 8' 11" (4.19m x 2.72m)

Fitted kitchen with a range of wall and base units, Belfast sink, gas hob, oven