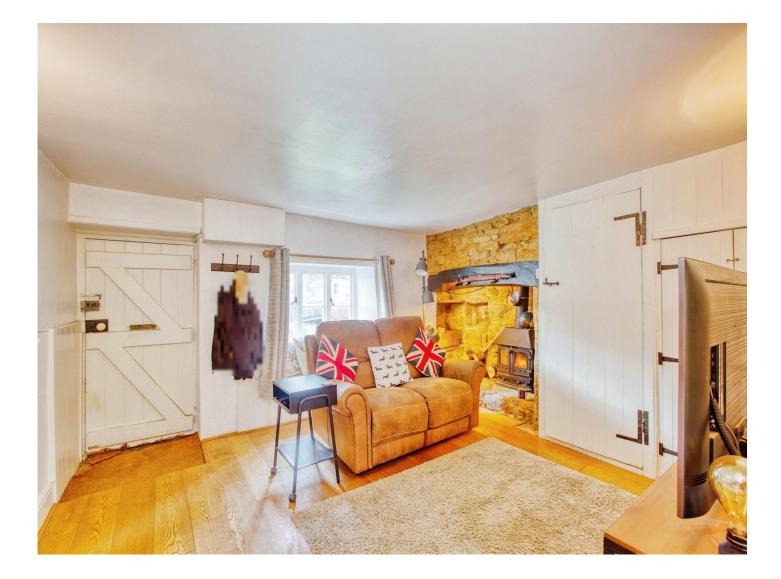

### Queen Street Tintinhull YEOVIL BA22 8PQ

Lounge

15' 3" x 12' 4" (4.65m x 3.76m)

Double glazed bay window to the front, wood burner and stairs to the first floor.