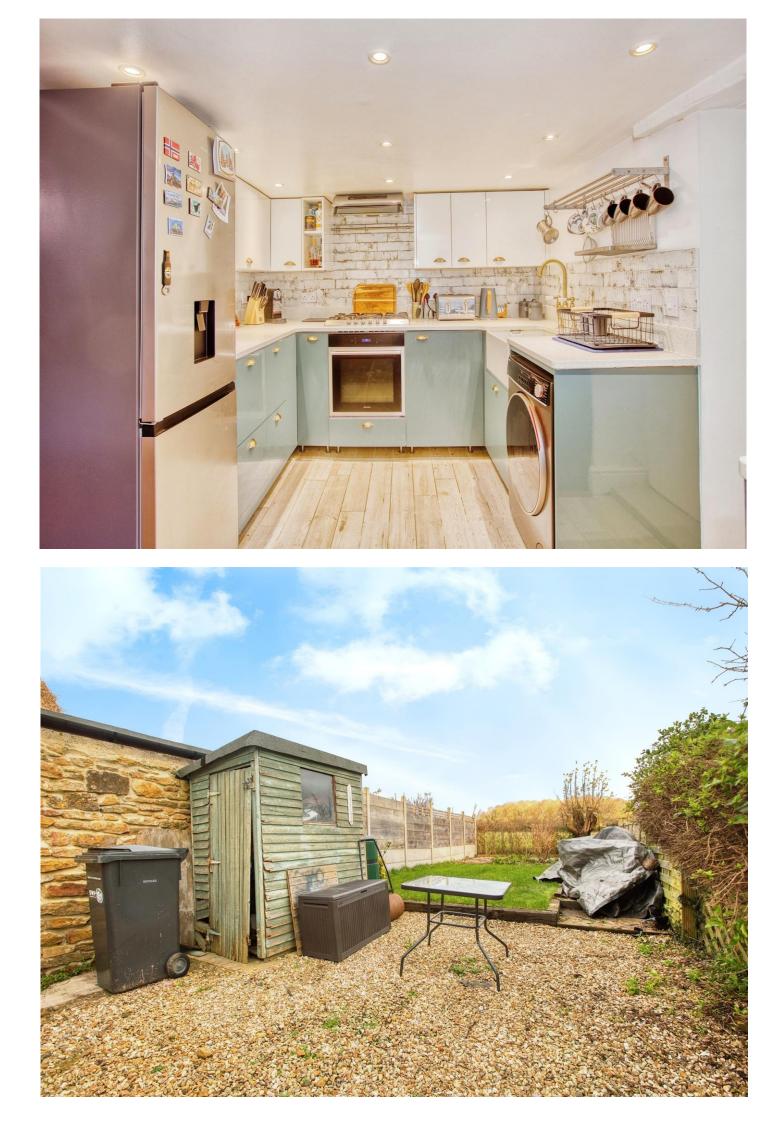

#### Kitchen

13' 9" x 8' 11" (4.19m x 2.72m)

Fitted kitchen with a range of wall and base units, Belfast sink, gas hob, oven

#### Bathroom

Double glazed window to the rear, radiator, heated towel rail and a bath with shower over.

Outside

Rear Garden

Lawn and patio.

This floorplan is for illustrative purposes only and is not drawn to scale. Measurements, floor-areas, openings and orientations are approximate. They should not be relied upon for any purpose and do not form any part of an agreement. No liability is taken for any error or mis-statement. All parties must rely on their own inspections.