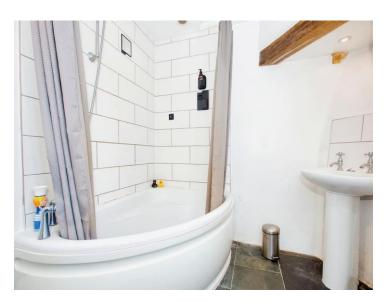

#### Bathroom

Double glazed window to the rear, radiator, heated towel rail and a bath with shower over.

Outside

Rear Garden

Lawn and patio.

This floorplan is for illustrative purposes only and is not drawn to scale. Measurements, floor-areas, openings and orientations are approximate. They should not be relied upon for any purpose and do not form any part of an agreement. No liability is taken for any error or mis-statement. All parties must rely on their own inspections.