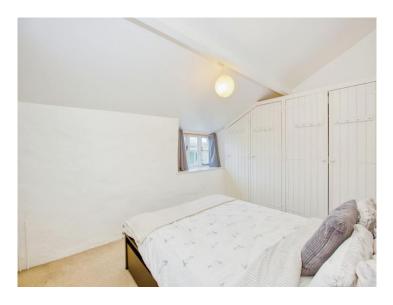

#### Bedroom 1

14' 2" x 12' 3" (4.32m x 3.73m)

Double glazed window to the rear and side and a radiator.

#### Bedroom 2

14' 2" x 9' (4.32m x 2.74m)

Double glazed window to the front and storage.