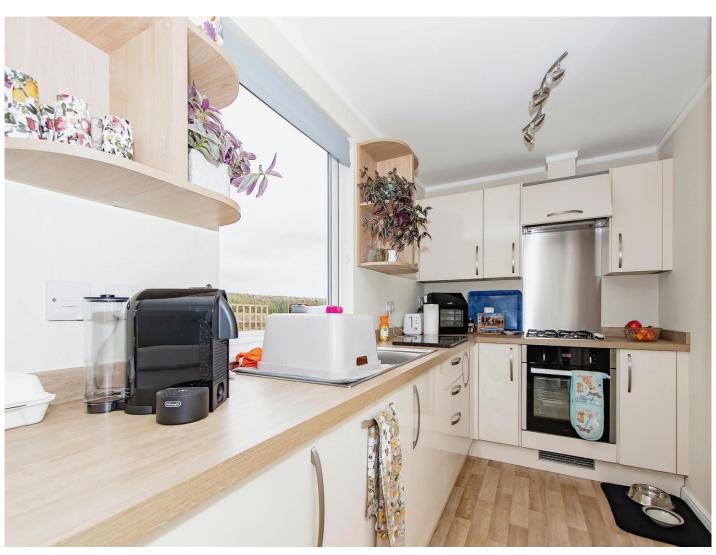

#### Kitchen

15' x 6' 3" (4.57m x 1.91m)

Fitted kitchen with a range of wall and base units, double glazed window to the side, integrated fridge/freezer and dishwasher, space for a washing machine, gas hob and a stainless steel sink/drainer.