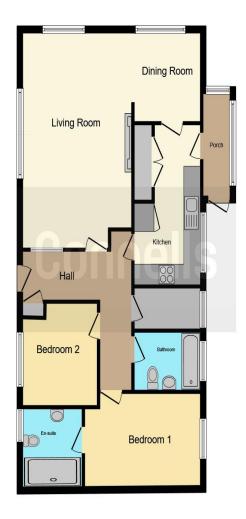

# **Entrance Porch**

## **Entrance Hall**

Door to the side and a radiator.

# Study

6' 3" x 4' 2" (1.91m x 1.27m)

Double glazed window to the side and a radiator.

# **Lounge/ Diner**

Irregular Shaped Room 19' 6" x 19' (5.94m x 5.79m)

Double glazed windows to the front and a double glazed door to the side.

#### Kitchen

15' x 6' 3" (4.57m x 1.91m)

Fitted kitchen with a range of wall and base units, double glazed window to the side, integrated fridge/freezer and dishwasher, space for a washing machine, gas hob and a stainless steel sink/drainer.

### **Bedroom 1**

13' 8" x 8' 11" Max (4.17m x 2.72m Max)

Double glazed window to the side and a radiator.

#### **En Suite**

Walk in shower, wc, wash hand basin, double glazed window to the side and a radiator.

## **Bedroom 2**

9' 10" x 9' 2" (3.00m x 2.79m)

Double glazed window to the side, radiator and built in wardrobes.

#### **Bathroom**

Double glazed window to the side, bath with shower over, wc, wash hand basin and a radiator.

# Rear Garden

Fenced rear garden with a patio and stones.

This floorplan is for illustrative purposes only and is not drawn to scale. Measurements, floor-areas, openings and orientations are approximate. They should not be relied upon for any purpose and do not form any part of an agreement. No liability is taken for any error or mis-statement. All parties must rely on their own inspections.