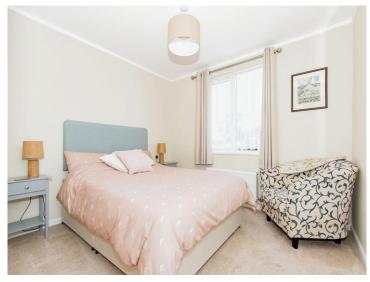

### **Bedroom 1**

13' 8" x 8' 11" Max (4.17m x 2.72m Max)

Double glazed window to the side and a radiator.

## **Bedroom 2**

9' 10" x 9' 2" (3.00m x 2.79m)

Double glazed window to the side, radiator and built in wardrobes.