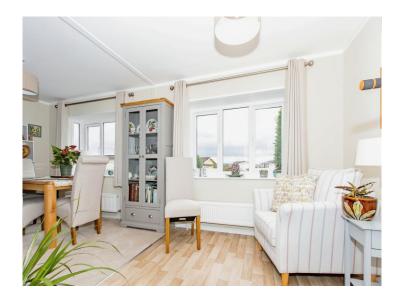

# **Lounge/ Diner**

Irregular Shaped Room 19' 6" x 19' (5.94m x 5.79m)

Double glazed windows to the front and a double glazed door to the side.