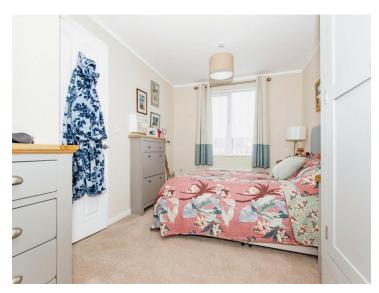

### **Bedroom 1**

13' 8" x 8' 11" Max (4.17m x 2.72m Max)

Double glazed window to the side and a radiator.

## **Bedroom 2**

9' 10" x 9' 2" (3.00m x 2.79m)

Double glazed window to the side, radiator and built in wardrobes.