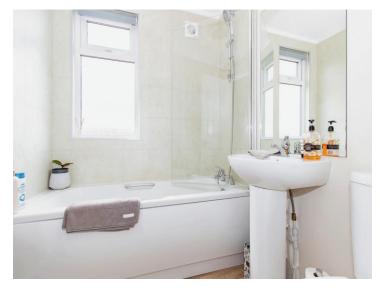

#### **En Suite**

Walk in shower, wc, wash hand basin, double glazed window to the side and a radiator.

#### **Bathroom**

Double glazed window to the side, bath with shower over, wc, wash hand basin and a radiator.