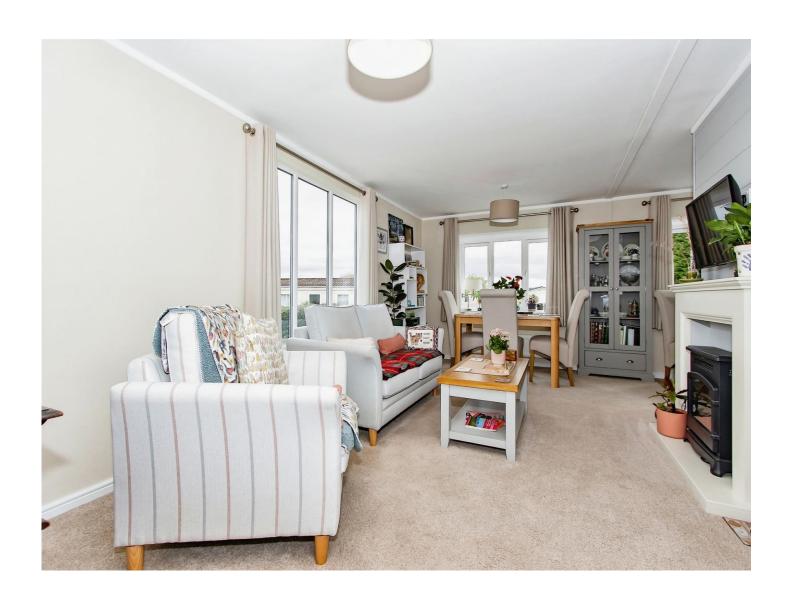

# **Lounge/ Diner**

Irregular Shaped Room 19' 6" x 19' (5.94m x 5.79m)

Double glazed windows to the front and a double glazed door to the side.