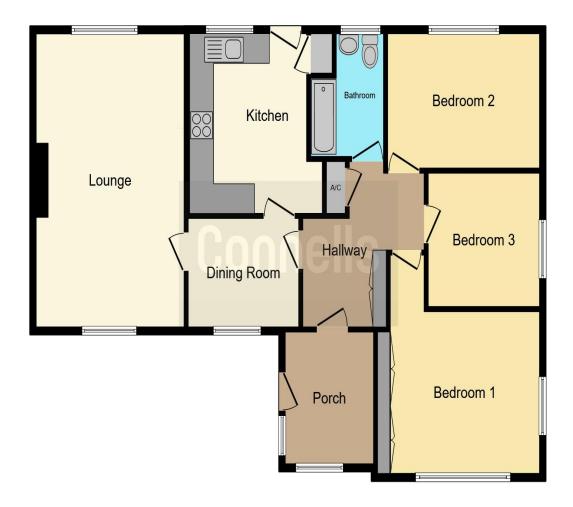

#### **Entrance Porch**

Double glazed windows to the front and side and double glazed door to the side.

#### **Entrance Hall**

Storage cupboard, radiator and loft access.

# Lounge

19' 6" x 11' 11" (5.94m x 3.63m)

Double glazed windows to the front, side and rear and 2 x radiators.

# **Dining Room**

8' 10" x 8' 11" (2.69m x 2.72m)

Double glazed window to the front, radiator and a sliding door.

#### Kitchen

10' + Recess x 9' 2" (3.05m + Recess x 2.79m)

Fitted kitchen with a range of wall and base units, double glazed window to the rear, space for a washing machine, boiler, sink and part tiling.

#### Bedroom 1

11' 10" x 10' 5" (3.61m x 3.17m)

Double glazed windows to the front and side, 2 x built in wardrobes and a radiator.

## Bedroom 2

12' 2" x 8' 11" (3.71m x 2.72m)

Double glazed window to the rear and a radiator.

#### **Bedroom 3**

8' 4" x 8' 10" (2.54m x 2.69m)

Double glazed window to the side and a radiator.

#### **Wet Room**

Walk in shower, wc, wash hand basin, double glazed window to the rear, heated towel rail and part tiling.

# Garage

With up & over door, power, light, single glazed window to the side and parking in front.

This floorplan is for illustrative purposes only and is not drawn to scale. Measurements, floor-areas, openings and orientations are approximate. They should not be relied upon for any purpose and do not form any part of an agreement. No liability is taken for any error or mis-statement. All parties must rely on their own inspections.