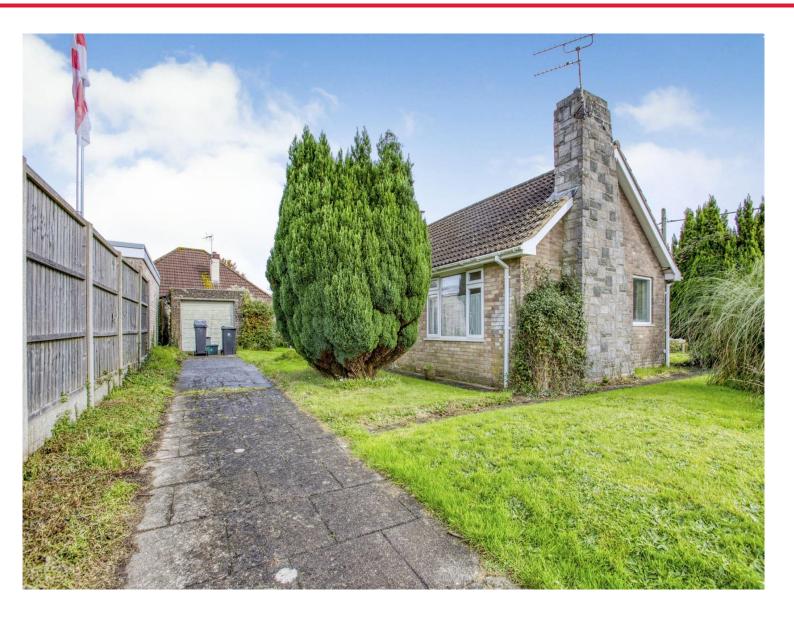

for sale

£310,000

St. Juthware Close Halstock Yeovil BA22 9RT

NO ONWARD CHAIN! Connells Yeovil are delighted to welcome this THREE BEDROOM detached bungalow to the market. Located in a peaceful residential close overlooking a communal green viewing is highly recommended!

# St. Juthware Close Halstock Yeovil BA22 9RT

# Garage

With up & over door, power, light, single glazed window to the side and parking in front.

This floorplan is for illustrative purposes only and is not drawn to scale. Measurements, floor-areas, openings and orientations are approximate. They should not be relied upon for any purpose and do not form any part of an agreement. No liability is taken for any error or mis-statement. All parties must rely on their own inspections.