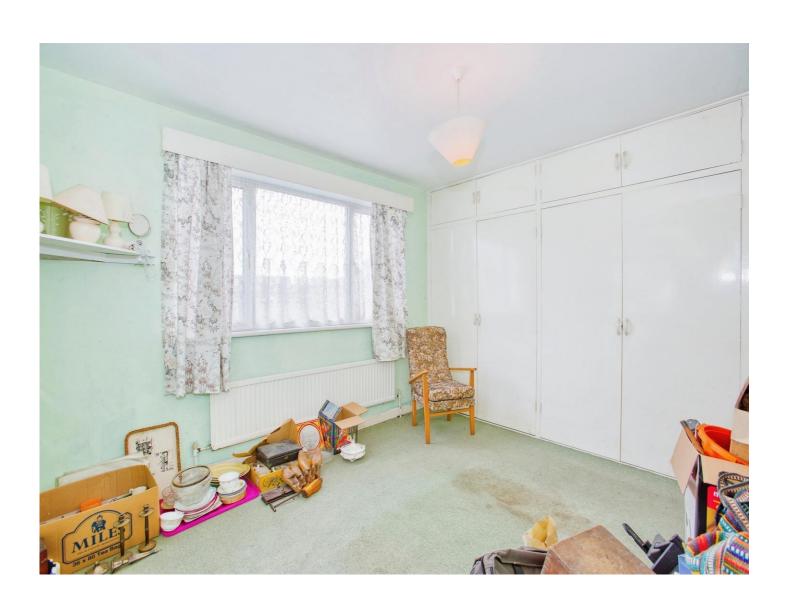

#### Bedroom 1

11' 10" x 10' 5" (3.61m x 3.17m)

Double glazed windows to the front and side, 2 x built in wardrobes and a radiator.

## Bedroom 2

12' 2" x 8' 11" (3.71m x 2.72m)

Double glazed window to the rear and a radiator.

#### **Bedroom 3**

8' 4" x 8' 10" (2.54m x 2.69m)

Double glazed window to the side and a radiator.