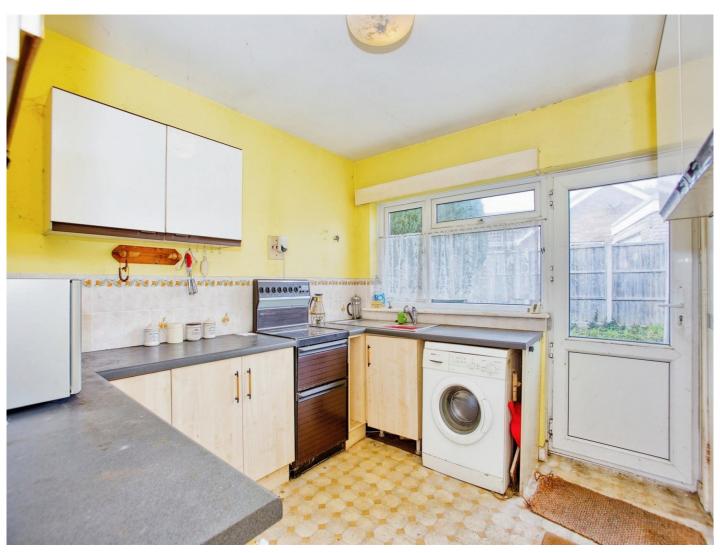

#### Kitchen

10' + Recess x 9' 2" (3.05m + Recess x 2.79m)

Fitted kitchen with a range of wall and base units, double glazed window to the rear, space for a washing machine, boiler, sink and part tiling.