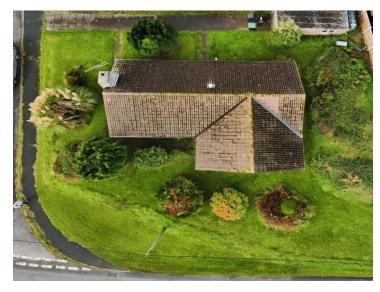

#### Outside

# Rear Garden

Fenced rear garden with a lawn and trees.

# Side Garden

Lawn, hedging, patio and a pathway.