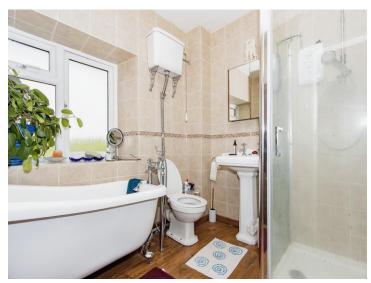

#### Bathroom

Double glazed window to the rear, heated towel rail, wc, wash hand basin, shower cubicle, free standing bath, tiled walls and tiled floor.