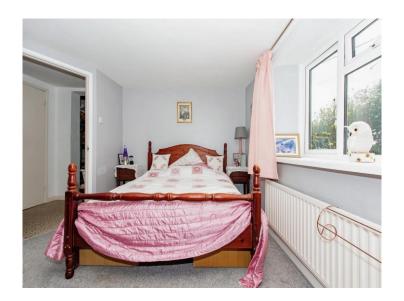

#### Bedroom 1

15' x 8' 9" (4.57m x 2.67m)

Double glazed window to the front and radiator.

#### Bedroom 2

14' 5" x 10' 3" Max (4.39m x 3.12m Max)

Double glazed window to the front, radiator and built in wardrobe.