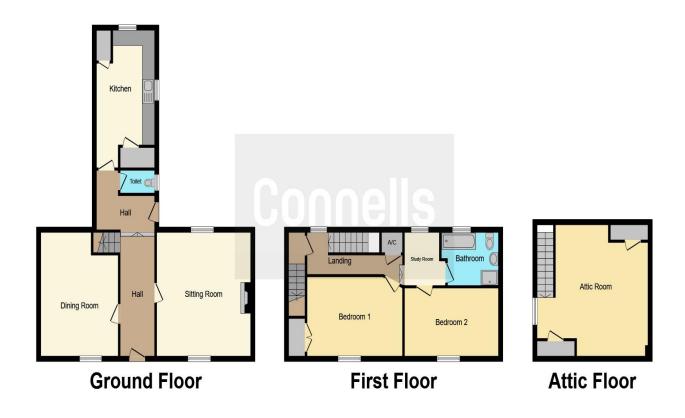

#### **Entrance Hall**

Radiator and additional entrance door.

#### Cloakroom

Double glazed window to the side and wc.

### Lounge

15' 10" x 14' 11" into Recess (4.83m x 4.55m into Recess)

Double glazed windows to the front and rear, stone fireplace and 2 x radiators.

#### **Dining Room**

12' 5" x 15' 10" into Recess (3.78m x 4.83m into Recess)

Double glazed window to the front, radiator, under stairs cupboard.

#### Kitchen

15' 3" into Recess x 9' 2" (4.65m into Recess x 2.79m)

Fitted kitchen with a range of wall and base units, double glazed windows to the rear and side, larder cupboard, radiator, oil boiler, space for a cooker, space for a dishwasher and washing machine, space for a fridge/freezer and Belfast sink.

#### Landing

Double glazed window to the rear, radiator and airing cupboard.

#### Bedroom 1

15' x 8' 9" (4.57m x 2.67m)

Double glazed window to the front and radiator.

#### Bedroom 2

14' 5" x 10' 3" Max (4.39m x 3.12m Max)

Double glazed window to the front, radiator and built in wardrobe.

#### Bathroom

Double glazed window to the rear, heated towel rail, wc, wash hand basin, shower cubicle, free standing bath, tiled walls and tiled floor.

#### **Loft Room**

17' x 12' 6" (5.18m x 3.81m)

Eaves storage and restricted head height, double glazed window to the side, exposed beams and loft access.

## Front Garden

Mature garden laid to laid to lawn featuring a washing line.

This floorplan is for illustrative purposes only and is not drawn to scale. Measurements, floor-areas, openings and orientations are approximate. They should not be relied upon for any purpose and do not form any part of an agreement. No liability is taken for any error or mis-statement. All parties must rely on their own inspections.