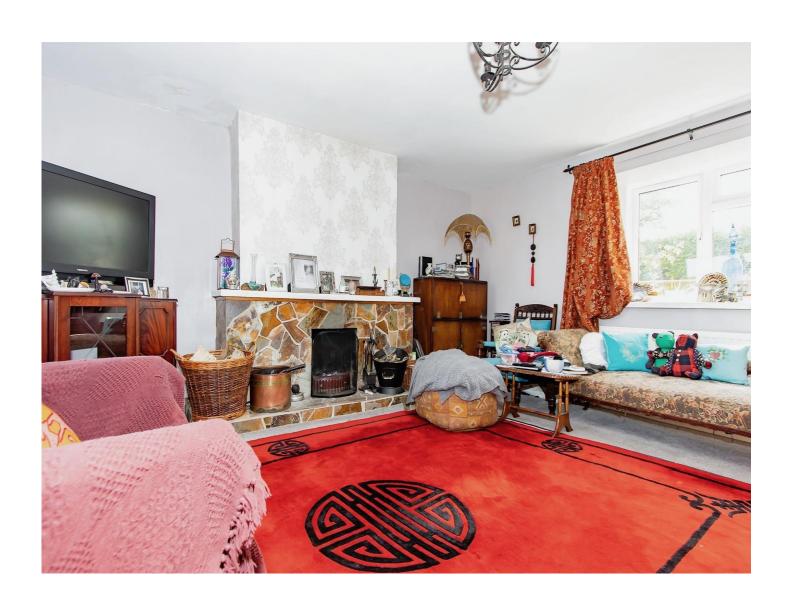

### Lounge

15' 10" x 14' 11" into Recess (4.83m x 4.55m into Recess)

Double glazed windows to the front and rear, stone fireplace and 2 x radiators.