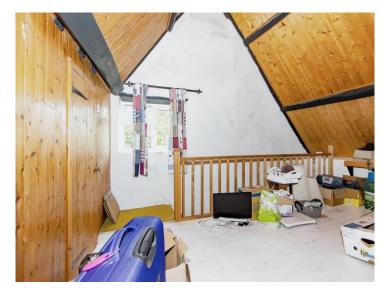

#### **Loft Room**

17' x 12' 6" (5.18m x 3.81m)

Eaves storage and restricted head height, double glazed window to the side, exposed beams and loft access.