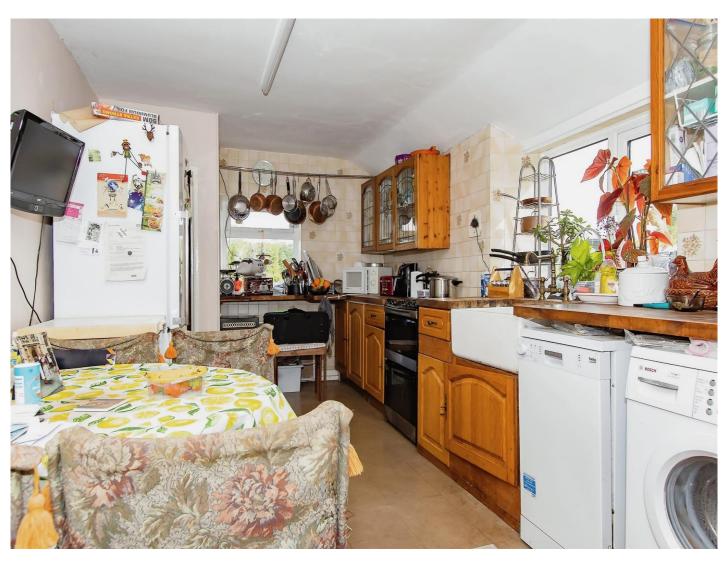

#### Kitchen

15' 3" into Recess x 9' 2" (4.65m into Recess x 2.79m)

Fitted kitchen with a range of wall and base units, double glazed windows to the rear and side, larder cupboard, radiator, oil boiler, space for a cooker, space for a dishwasher and washing machine, space for a fridge/freezer and Belfast sink.