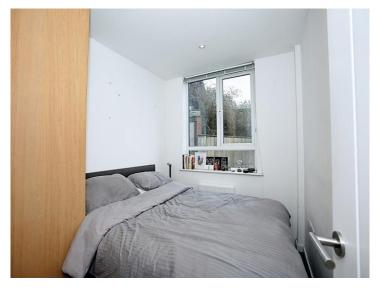

#### **Bedroom**

9' 8" x 7' 8" (2.95m x 2.34m)

Double glazed window to the rear and electric heater.