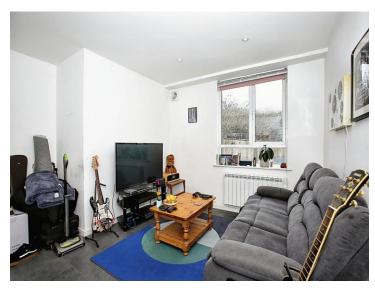

#### Lounge/ Kitchen

13' 5" x 15' 8" (4.09m x 4.78m)

Fitted kitchen with a range of wall and base units, electric oven and hob, electric heater, integrated fridge/freezer and dishwasher, stainless steel sink/drainer and double glazed window to the rear.