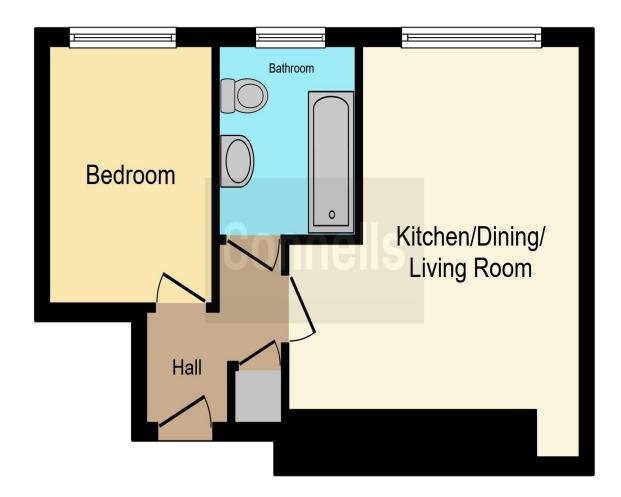

#### **Entrance Hall**

Intercom system and space for a washing machine.

#### Lounge/ Kitchen

13' 5" x 15' 8" (4.09m x 4.78m)

Fitted kitchen with a range of wall and base units, electric oven and hob, electric heater, integrated fridge/freezer and dishwasher, stainless steel sink/drainer and double glazed window to the rear.

#### **Bedroom**

9' 8" x 7' 8" (2.95m x 2.34m)

Double glazed window to the rear and electric heater.

#### **Bathroom**

Double glazed window to the rear, wash hand basin, wc and bath with shower over.

### Parking

1 x allocated parking space.

This floorplan is for illustrative purposes only and is not drawn to scale. Measurements, floor-areas, openings and orientations are approximate. They should not be relied upon for any purpose and do not form any part of an agreement. No liability is taken for any error or mis-statement. All parties must rely on their own inspections.