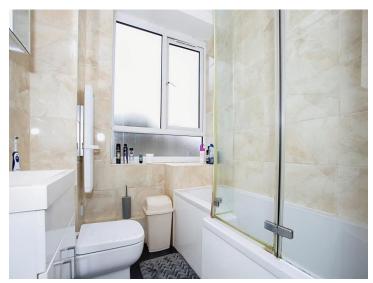

#### **Bathroom**

Double glazed window to the rear, wash hand basin, wc and bath with shower over.