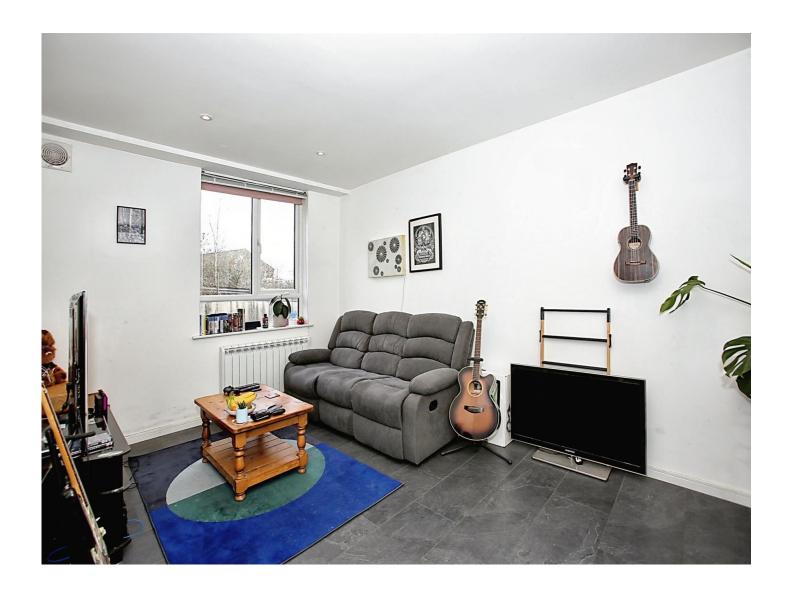

#### Lounge/ Kitchen

13' 5" x 15' 8" (4.09m x 4.78m)

Fitted kitchen with a range of wall and base units, electric oven and hob, electric heater, integrated fridge/freezer and dishwasher, stainless steel sink/drainer and double glazed window to the rear.