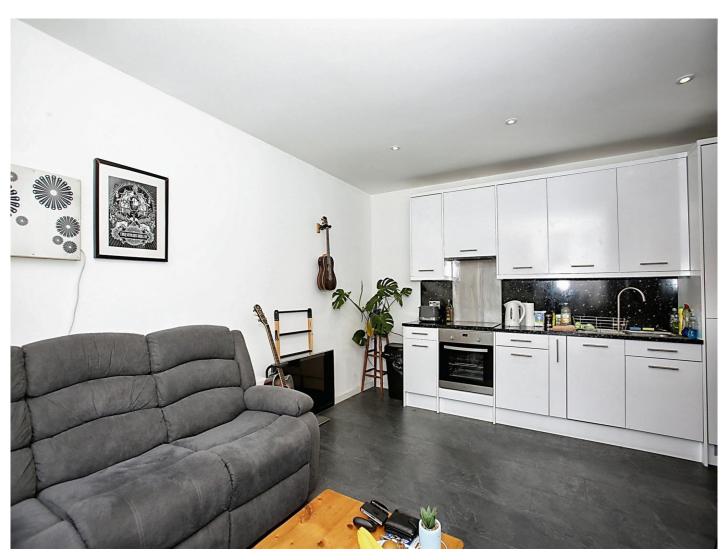

#### Lounge/ Kitchen

13' 5" x 15' 8" (4.09m x 4.78m)

Fitted kitchen with a range of wall and base units, electric oven and hob, electric heater, integrated fridge/freezer and dishwasher, stainless steel sink/drainer and double glazed window to the rear.