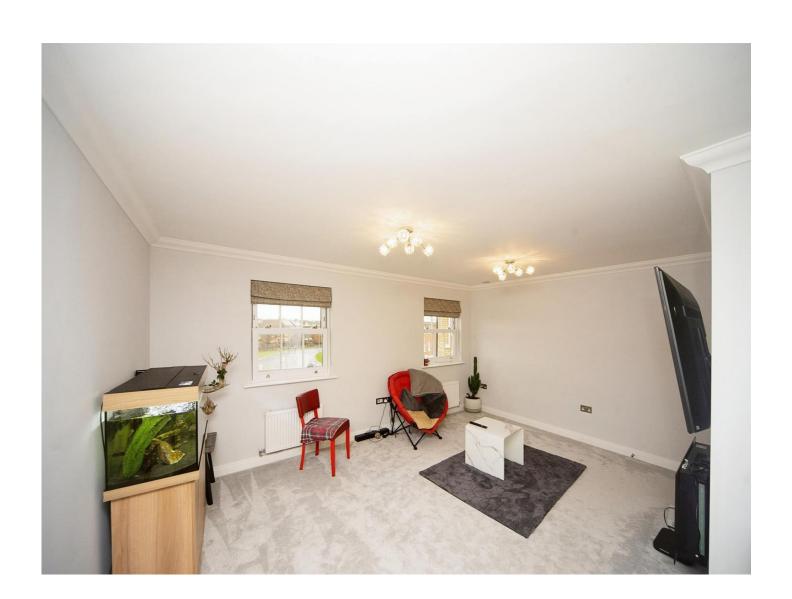

### Open Plan Lounge/ Kitchen

16' 7" x 23' 11" narrowing to 11' 3" (5.05m x 7.29m narrowing to 3.43m)

#### Lounge Area

Side aspect double glazed window, 2 x rear aspect double glazed windows, 3 x radiators, television point and telephone point.