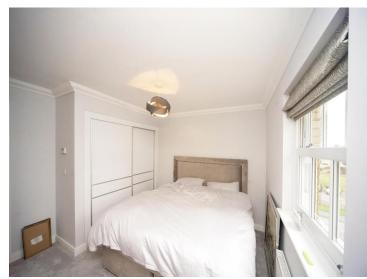

#### Bedroom 1

11' 9" x 11' 3" narrowing to 9' (3.58m x 3.43m narrowing to 2.74m)

Rear aspect double glazed window, radiator, built in wardrobe, television point and telephone point.

#### Bedroom 2

8' 4" x 11' (2.54m x 3.35m)

Front aspect double glazed window and radiator.

# Bedroom 3

8' 4" x 6' 1" (2.54m x 1.85m)

Front aspect double glazed window and radiator.