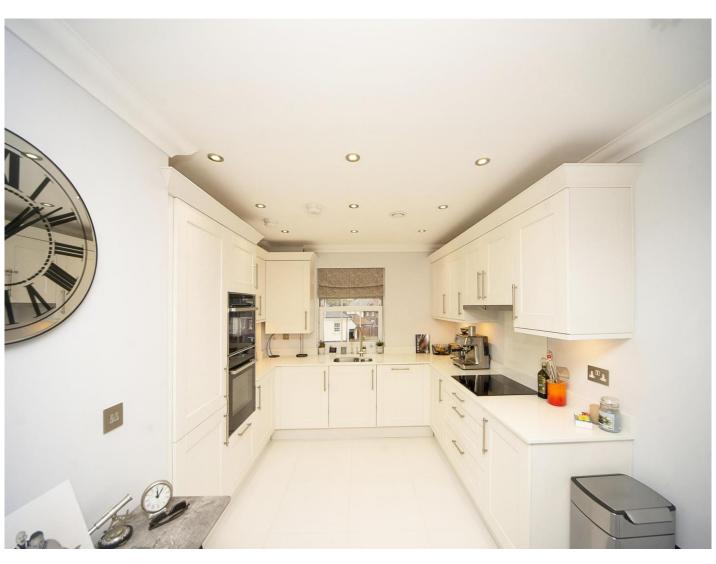

#### Kitchen Area

Fitted kitchen with a range of wall and base units, tiled floor, integrated fridge/freezer, integrated washing machine and dishwasher, electric oven, electric hob, front aspect double glazed window and 1 1/2 sink/drainer.