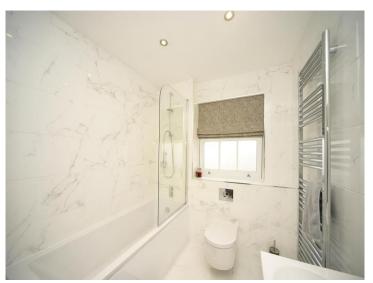

# Bathroom

Front aspect double glazed window, wash hand basin, WC, tiled floor, tiled walls, heated towel rail, bath with mixer taps and shower over.