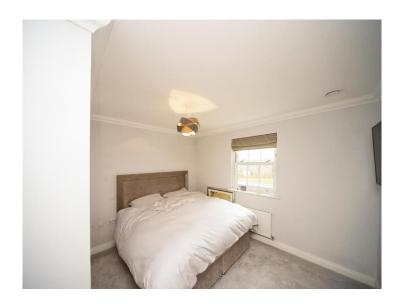

#### Bedroom 1

11' 9" x 11' 3" narrowing to 9' (3.58m x 3.43m narrowing to 2.74m)

Rear aspect double glazed window, radiator, built in wardrobe, television point and telephone point.

#### Bedroom 2

8' 4" x 11' (2.54m x 3.35m)

Front aspect double glazed window and radiator.

# Bedroom 3

8' 4" x 6' 1" (2.54m x 1.85m)

Front aspect double glazed window and radiator.