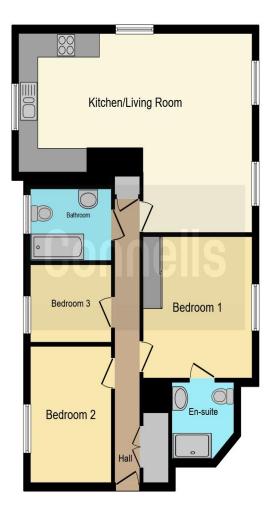

#### **Entrance Hall**

Storage Cupboard and radiator.

### Open Plan Lounge/ Kitchen

16' 7" x 23' 11" narrowing to 11' 3" (5.05m x 7.29m narrowing to 3.43m)

#### Lounge Area

Side aspect double glazed window, 2 x rear aspect double glazed windows, 3 x radiators, television point and telephone point.

#### Kitchen Area

Fitted kitchen with a range of wall and base units, tiled floor, integrated fridge/freezer, integrated washing machine and dishwasher, electric oven, electric hob, front aspect double glazed window and 1 1/2 sink/drainer.

#### Bedroom 1

11' 9" x 11' 3" narrowing to 9' (3.58m x 3.43m narrowing to 2.74m)

Rear aspect double glazed window, radiator, built in wardrobe, television point and telephone point.

#### **En Suite**

Shower cubicle, WC, wash hand basin and heated towel rail.

#### Bedroom 2

8' 4" x 11' (2.54m x 3.35m)

Front aspect double glazed window and radiator.

# Bedroom 3

8' 4" x 6' 1" (2.54m x 1.85m)

Front aspect double glazed window and radiator.

# Bathroom

Front aspect double glazed window, wash hand basin, WC, tiled floor, tiled walls, heated towel rail, bath with mixer taps and shower over.

# Outside

2x Allocated parking spaces.

This floorplan is for illustrative purposes only and is not drawn to scale. Measurements, floor-areas, openings and orientations are approximate. They should not be relied upon for any purpose and do not form any part of an agreement. No liability is taken for any error or mis-statement. All parties must rely on their own inspections.