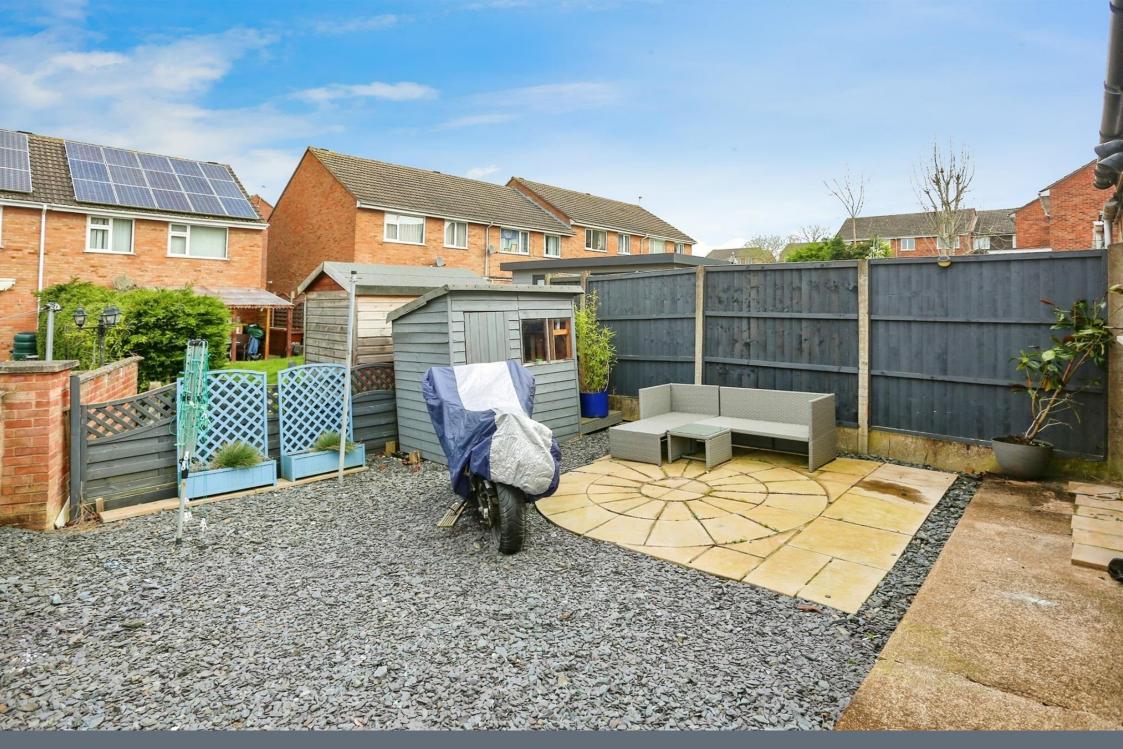

#### Rear Garden

The rear garden is perfect for those who are wanting a low maintenance garden with the patio area and the rest being stoned.

Residential Sales & Lettings | Mortgage Services | Conveyancing | Surveyors | Land & New Homes