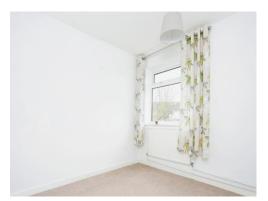

#### **Bedroom One**

14' 7" x 8' 7" ( 4.45m x 2.62m )

To the front of the property this sizeable master bedroom benefits from a double-glazed window, a radiator and carpet underfoot.

#### **Bedroom Two**

10' 6" Into Recess x 11' 3" ( 3.20m Into Recess x 3.43m )

To the rear of the property, this second bedroom benefits from convenient laminate flooring, a double-glazed window and a radiator.

#### **Bedroom Three**

9' 2" x 8' 7" ( 2.79m x 2.62m )

The third bedroom has a convenient storage cupboard over the stairs, a radiator, a double-glazed window and carpet underfoot.