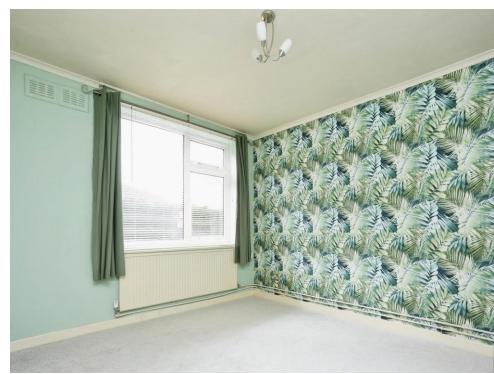

#### **Bedroom Two**

10' 6" Into Recess x 11' 3" ( 3.20m Into Recess x 3.43m )

To the rear of the property, this second bedroom benefits from convenient laminate flooring, a double-glazed window and a radiator.

#### **Bedroom Three**

9' 2" x 8' 7" ( 2.79m x 2.62m )

The third bedroom has a convenient storage cupboard over the stairs, a radiator, a double-glazed window and carpet underfoot.