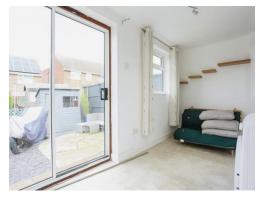

## **Dining Room**

14' 10" x 6' 10" ( 4.52m x 2.08m )

Open-plan off of the kitchen, this dining room benefits from built-in-storage, and a doubleglazed sliding door to the rear enclosed garden.