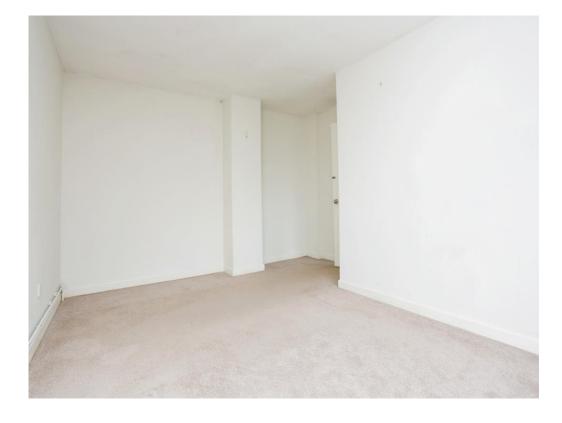

#### **Bedroom One**

14' 7" x 8' 7" ( 4.45m x 2.62m )

To the front of the property this sizeable master bedroom benefits from a double-glazed window, a radiator and carpet underfoot.

#### **Bedroom Two**

10' 6" Into Recess x 11' 3" ( 3.20m Into Recess x 3.43m )

To the rear of the property, this second bedroom benefits from convenient laminate flooring, a double-glazed window and a radiator.

#### **Bedroom Three**

9' 2" x 8' 7" ( 2.79m x 2.62m )

The third bedroom has a convenient storage cupboard over the stairs, a radiator, a double-glazed window and carpet underfoot.