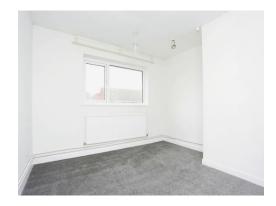

#### **Bedroom One**

14' 7" x 8' 7" ( 4.45m x 2.62m )

To the front of the property this sizeable master bedroom benefits from a double-glazed window, a radiator and carpet underfoot.

#### **Bedroom Two**

10' 6" Into Recess x 11' 3" ( 3.20m Into Recess x 3.43m )

To the rear of the property, this second bedroom benefits from convenient laminate flooring, a double-glazed window and a radiator.

#### **Bedroom Three**

9' 2" x 8' 7" ( 2.79m x 2.62m )

The third bedroom has a convenient storage cupboard over the stairs, a radiator, a double-glazed window and carpet underfoot.