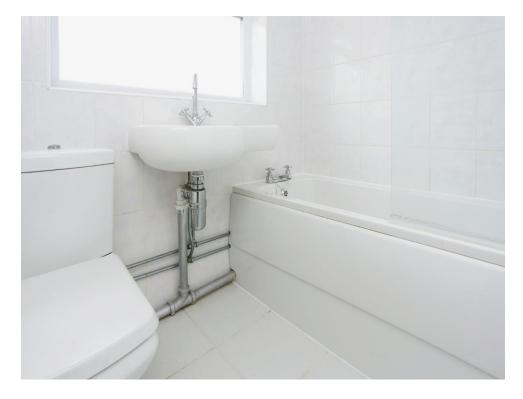

# **Family Bathroom**

This bright family bathroom benefits from a bath, a shower over the bath, a w/c, a sink. tiled flooring, a radiator and a double-glazed window.