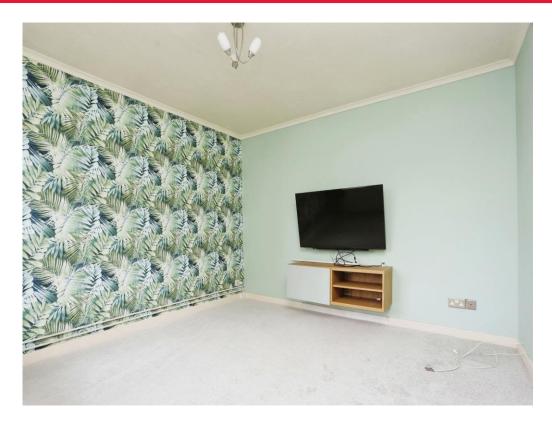

# **Living Room**

12' x 11' 4" ( 3.66m x 3.45m )

This sizeable living room benefits from carpet underfoot, a double-glazed window and a radiator.