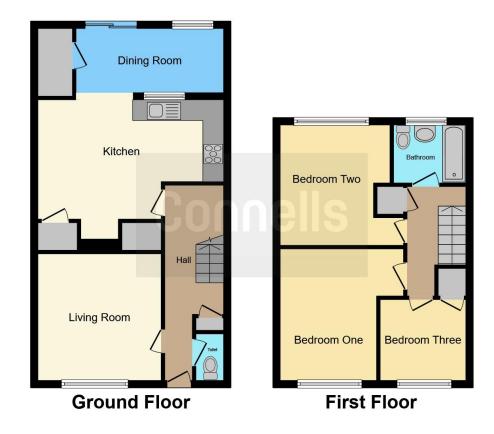

## **Ground Floor**

## **Entrance Hall**

With a convenient storage cupboard, carpet underfoot, a radiator and access through to the living room, kitchen and downstairs w/c.

# **Living Room**

12' x 11' 4" ( 3.66m x 3.45m )

This sizeable living room benefits from carpet underfoot, a double-glazed window and a radiator.

#### Kitchen

17' 6" Into Recess x 11' 3" Plus Recess ( 5.33m Into Recess x 3.43m Plus Recess )

The open-plan kitchen is perfect for those wanting to do a bit of renovation but not wanting to do too much work as this room already benefits from tiled flooring under-foot, a gas and electric oven, a gas hob, a washing machine, a dishwasher, an induction hob, an extractor fan and space for a fridge/freezer.

## **Dining Room**

14' 10" x 6' 10" ( 4.52m x 2.08m )

Open-plan off of the kitchen, this dining room benefits from built-in-storage, and a doubleglazed sliding door to the rear enclosed garden.

#### **Downstairs W/C**

With the convenience of a downstairs w/c, which comprises of a double-glazed window and a w/c.

## **First Floor**

## Landing

With an airing cupboard and carpet underfoot.

#### **Bedroom One**

14' 7" x 8' 7" ( 4.45m x 2.62m )

To the front of the property this sizeable master bedroom benefits from a double-glazed window, a radiator and carpet underfoot.

#### **Bedroom Two**

10' 6" Into Recess x 11' 3" ( 3.20m Into Recess x 3.43m )

To the rear of the property, this second bedroom benefits from convenient laminate flooring, a double-glazed window and a radiator.

#### **Bedroom Three**

9' 2" x 8' 7" ( 2.79m x 2.62m )

The third bedroom has a convenient storage cupboard over the stairs, a radiator, a double-glazed window and carpet underfoot.

# **Family Bathroom**

This bright family bathroom benefits from a bath, a shower over the bath, a w/c, a sink. tiled flooring, a radiator and a double-glazed window.