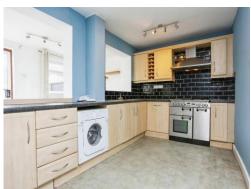

#### Kitchen

17' 6" Into Recess x 11' 3" Plus Recess ( 5.33m Into Recess x 3.43m Plus Recess )

The open-plan kitchen is perfect for those wanting to do a bit of renovation but not wanting to do too much work as this room already benefits from tiled flooring under-foot, a gas and electric oven, a gas hob, a washing machine, a dishwasher, an induction hob, an extractor fan and space for a fridge/freezer.