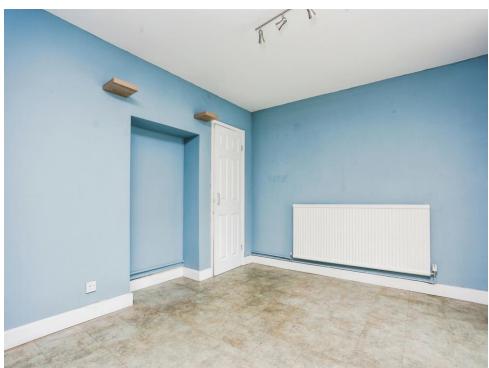

#### **Bedroom One**

14' 7" x 8' 7" ( 4.45m x 2.62m )

To the front of the property this sizeable master bedroom benefits from a double-glazed window, a radiator and carpet underfoot.