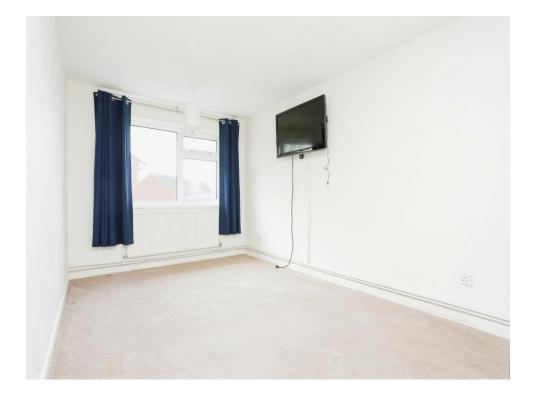

# **Living Room**

12' x 11' 4" ( 3.66m x 3.45m )

This sizeable living room benefits from carpet underfoot, a double-glazed window and a radiator.