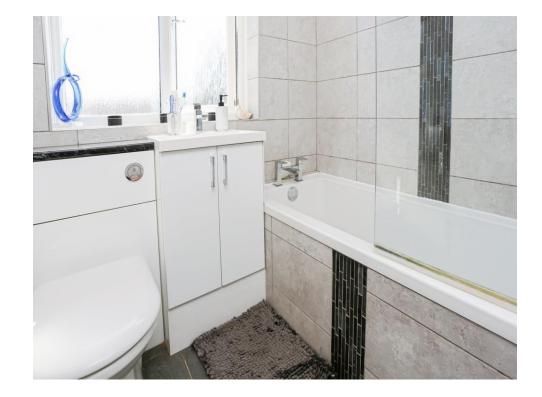

# Bathroom

Three piece suite comprising bath with shower over, low level WC and wash hand basin. There is a frosted double glazed window to the rear and radiator