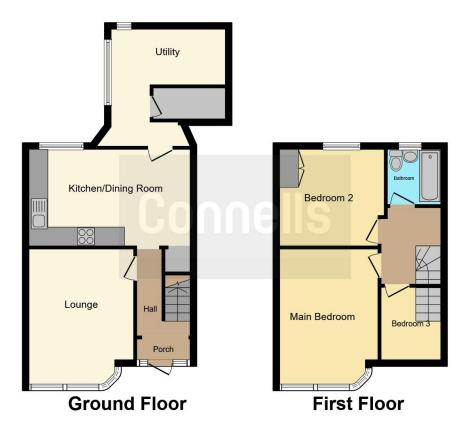

## **Entrance Porch**

Having door leading to the entrance hall

## **Entrance Hall**

With stairs leading to the first floor

## Lounge

10' 11" narrowing to  $\ x$  11' 4" ( 3.33m narrowing to  $\ x$  3.45m )

With a double glazed bay window looking out at the front. carpet flooring, TV connectivity, radiators, and decorative fireplace.

# **Kitchen/Diner**

#### 15' x 10' 1" ( 4.57m x 3.07m )

Open plan kitchen/diner fitted wall and base units with a wooden worktop over, integrated double oven & induction hob, exterior fan, dishwasher and double sink. Partly tiled walls and laminate flooring with double glazed window to the rear.

# Utility Room

6'9" x 9' (2.06m x 2.74m)

Situated at the side of the kitchen with door leading into the garden, storage cupboard, new tiled flooring and plumbing for washing machine or dryer

# **First Floor Landing**

# **Bedroom One**

10' 7" max x 11' 5" ( 3.23m max x 3.48m )

The generous master bedroom has carpet flooring radiator and a double glazed bay window overlooking the front.

## **Bedroom Two**

#### 10' 1" x 9' 8" ( 3.07m x 2.95m )

The second double bedroom has carpet flooring, radiator, airing cupboard with wall mounted boiler unit. With a double glazed window over looking the back garden.

# **Bedroom Three**

7' 3" x 7' 7" (2.21m x 2.31m)

Double glazed window and radiator. This room can be used as a guest room, child's room or home office

# Bathroom

Three piece suite comprising bath with shower over, low level WC and wash hand basin. There is a frosted double glazed window to the rear and radiator