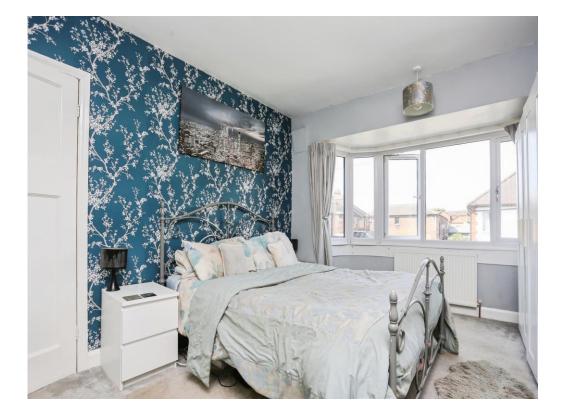

# **Bedroom One**

10' 7" max x 11' 5" ( 3.23m max x 3.48m )

The generous master bedroom has carpet flooring radiator and a double glazed bay window overlooking the front.