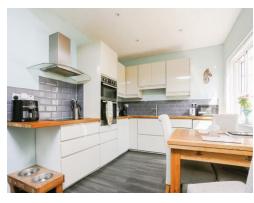

# **Kitchen/Diner**

#### 15' x 10' 1" ( 4.57m x 3.07m )

Open plan kitchen/diner fitted wall and base units with a wooden worktop over, integrated double oven & induction hob, exterior fan, dishwasher and double sink. Partly tiled walls and laminate flooring with double glazed window to the rear.