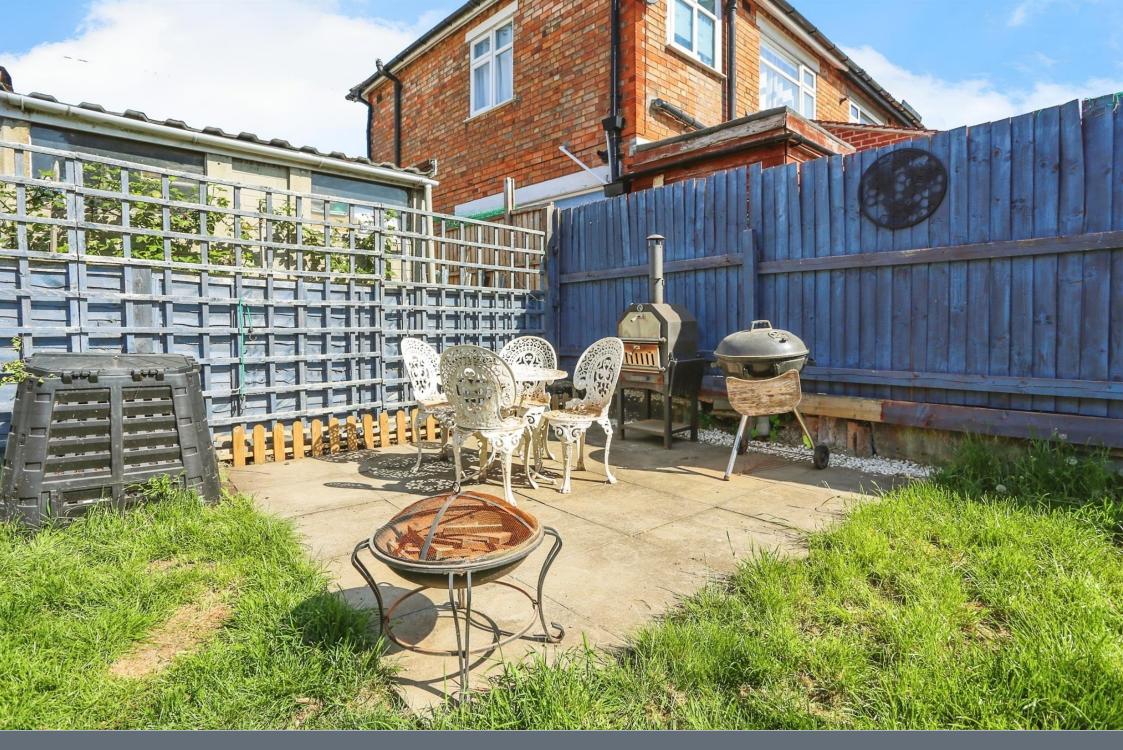

# Outside

To the front, there is a gravelled driveway for off road parking to accommodate 2 cars and to the rear, there is a private garden with lawned and patio area

Residential Sales & Lettings | Mortgage Services | Conveyancing | Surveyors | Land & New Homes