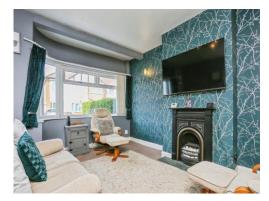

## Lounge

10' 11" narrowing to  $\ x$  11' 4" ( 3.33m narrowing to  $\ x$  3.45m )

With a double glazed bay window looking out at the front. carpet flooring, TV connectivity, radiators, and decorative fireplace.