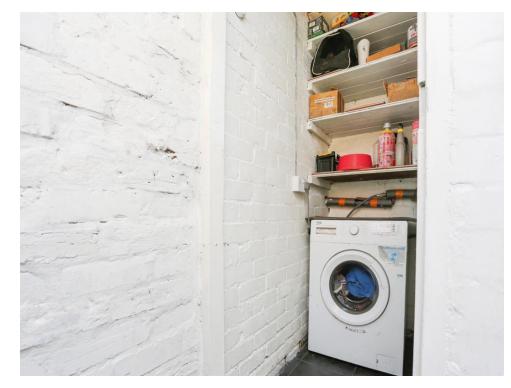

# Utility Room

6'9" x 9' (2.06m x 2.74m)

Situated at the side of the kitchen with door leading into the garden, storage cupboard, new tiled flooring and plumbing for washing machine or dryer