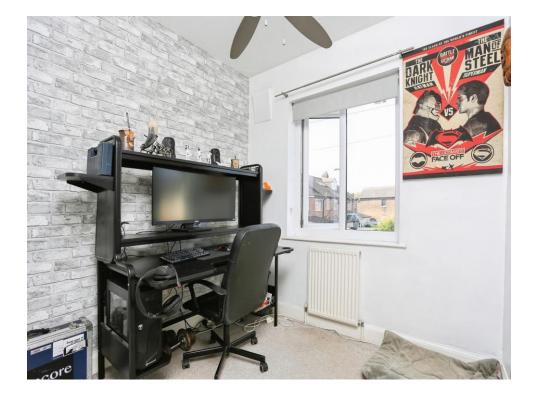

# **Bedroom Three**

7' 3" x 7' 7" (2.21m x 2.31m)

Double glazed window and radiator. This room can be used as a guest room, child's room or home office