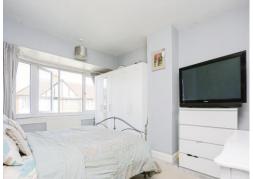

#### 10' 1" x 9' 8" ( 3.07m x 2.95m )

The second double bedroom has carpet flooring, radiator, airing cupboard with wall mounted boiler unit. With a double glazed window over looking the back garden.