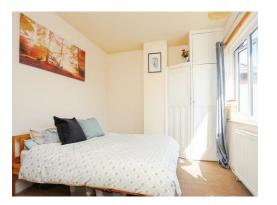

# **Bedroom Three**

7' 3" x 7' 7" (2.21m x 2.31m)

Double glazed window and radiator. This room can be used as a guest room, child's room or home office