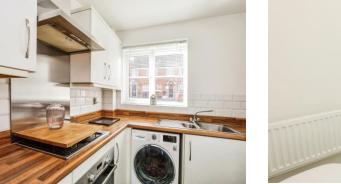

#### Lounge

The lounge is bright and airy, with laminate flooring, wall-mounted radiator and double-glazed French doors to the rear.

**Kitchen** 

The kitchen benefits from wall and base units with integrated oven and gas hob as well as space for a washing machine and fridge/freezer. Finished with a vinyl flooring, double-glazed window to the front elevation, and a wall-mounted radiator.