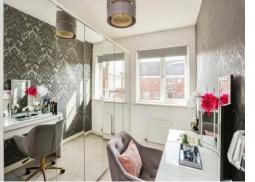

### **Bedroom One**

The master bedroom comprises of a carpeted flooring, double-glazed window to the rear elevation, wall-mounted radiator and a walk in cupboard.