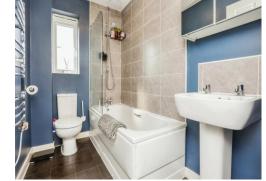

# **Family Bathroom**

The family bathroom features a bath with shower over, hand-wash basin and W/C. Finished with vinyl flooring, double-glazed window to the front elevation and a wall-mounted radiator.