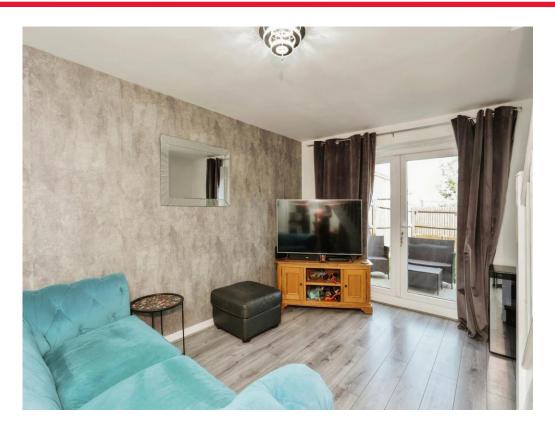

#### Lounge

The lounge is bright and airy, with laminate flooring, wall-mounted radiator and double-glazed French doors to the rear.

**Kitchen** 

The kitchen benefits from wall and base units with integrated oven and gas hob as well as space for a washing machine and fridge/freezer. Finished with a vinyl flooring, double-glazed window to the front elevation, and a wall-mounted radiator.