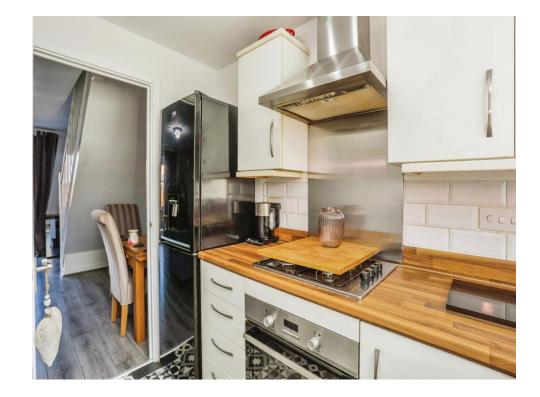

#### Lounge

The lounge is bright and airy, with laminate flooring, wall-mounted radiator and double-glazed French doors to the rear.

**Kitchen** 

The kitchen benefits from wall and base units with integrated oven and gas hob as well as space for a washing machine and fridge/freezer. Finished with a vinyl flooring, double-glazed window to the front elevation, and a wall-mounted radiator.