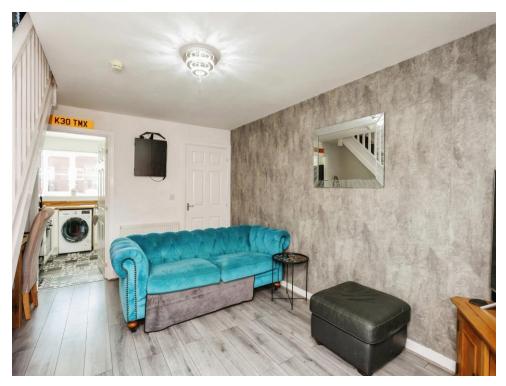

#### Lounge

The lounge is bright and airy, with laminate flooring, wall-mounted radiator and double-glazed French doors to the rear.

**Kitchen** 

The kitchen benefits from wall and base units with integrated oven and gas hob as well as space for a washing machine and fridge/freezer. Finished with a vinyl flooring, double-glazed window to the front elevation, and a wall-mounted radiator.