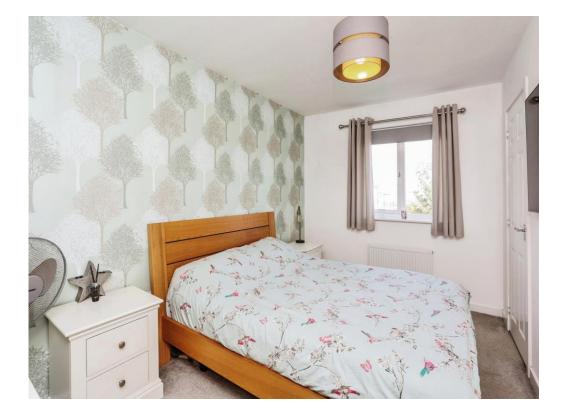

### **Bedroom One**

The master bedroom comprises of a carpeted flooring, double-glazed window to the rear elevation, wall-mounted radiator and a walk in cupboard.