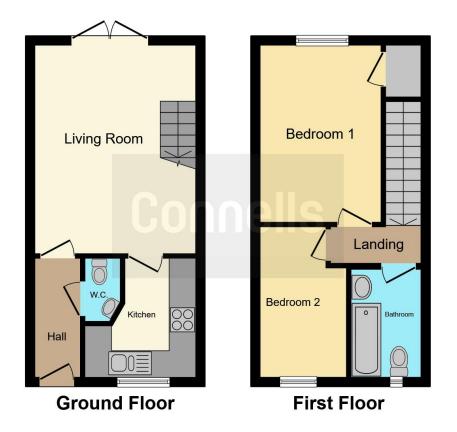

The property comprises in brief of an entrance hallway, downstairs W/C, lounge/diner and kitchen to the ground floor, upstairs are two bedrooms and the family bathroom. The home also benefits from a low maintenance private garden to the rear with idyllic views over the fields at the back of the property and off-road parking.

## Entrance Hall

Step into the home through the entrance hall, comprising off a radiator and laminate flooring under-foot.

# **Downstairs W/C**

The downstairs cloakroom comprises of a vinyl floor, wall-mounted radiator, W/C and hand wash basin.

#### Lounge

The lounge is bright and airy, with laminate flooring, wall-mounted radiator and double-glazed French doors to the rear.

**Kitchen** 

The kitchen benefits from wall and base units with integrated oven and gas hob as well as space for a washing machine and fridge/freezer. Finished with a vinyl flooring, double-glazed window to the front elevation, and a wall-mounted radiator.

### **Bedroom One**

The master bedroom comprises of a carpeted flooring, double-glazed window to the rear elevation, wall-mounted radiator and a walk in cupboard.

## **Bedroom Two**

The second bedroom has a carpeted flooring with wall-mounted radiator and double-glazed window to the front elevation.

# **Family Bathroom**

The family bathroom features a bath with shower over, hand-wash basin and W/C. Finished with vinyl flooring, double-glazed window to the front elevation and a wall-mounted radiator.