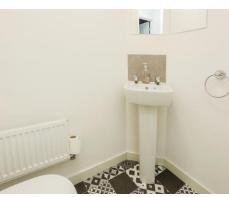

# **Downstairs W/C**

The downstairs cloakroom comprises of a vinyl floor, wall-mounted radiator, W/C and hand wash basin.

# **Family Bathroom**

The family bathroom features a bath with shower over, hand-wash basin and W/C. Finished with vinyl flooring, double-glazed window to the front elevation and a wall-mounted radiator.