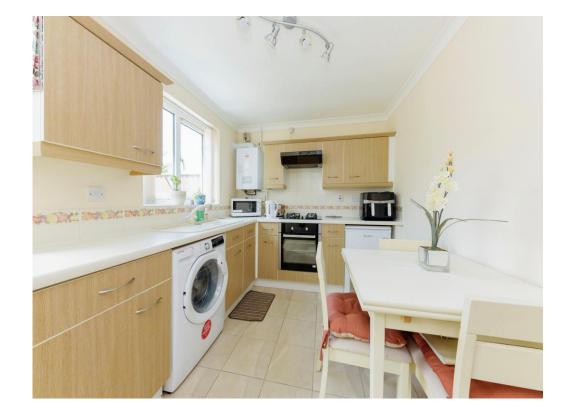

#### Kitchen

#### 11' 7" x 8' 1" (3.53m x 2.46m)

Fitted with wall and base units, work surfaces housing the sink drainer, splashback tiling, integrated electric oven and gas hob with cooker hood over, space for a fridge freezer, central heating double radiator, coving to the ceiling, double glazed window to the rear and door through to the conservatory.