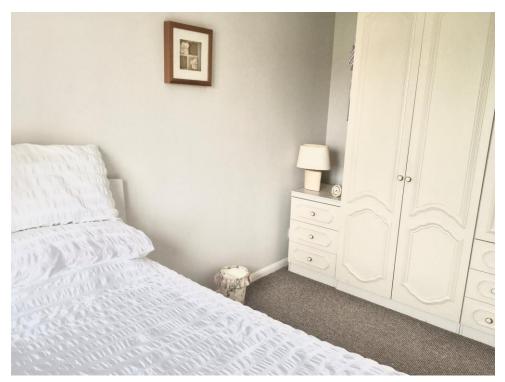

#### **Bedroom One**

11' 7" x 11' 6" (3.53m x 3.51m)

With a double glazed window to the front of the property and central heating double radiator.

## Bedroom Two

7' 7" narrowing to 7' 5" x 11' 9" ( 2.31m narrowing to 2.26m x 3.58m )

With a double glazed window to the front of the property, loft access and central heating double radiator.

## **Bedroom Three**

9' 6" x 8' 4" ( 2.90m x 2.54m )

With a double glazed window to the rear of the property, over stairs storage and central heating double radiator.