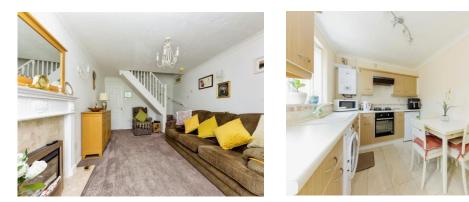

#### Lounge

16' 9" plus bay x 11' 7" ( 5.11m plus bay x 3.53m )

With a double glazed bay window to the front of the property, two central heating double radiators, fireplace with feature surround, coving to the ceiling and stairs rising to the first floor.

#### Kitchen

#### 11' 7" x 8' 1" (3.53m x 2.46m)

Fitted with wall and base units, work surfaces housing the sink drainer, splashback tiling, integrated electric oven and gas hob with cooker hood over, space for a fridge freezer, central heating double radiator, coving to the ceiling, double glazed window to the rear and door through to the conservatory.