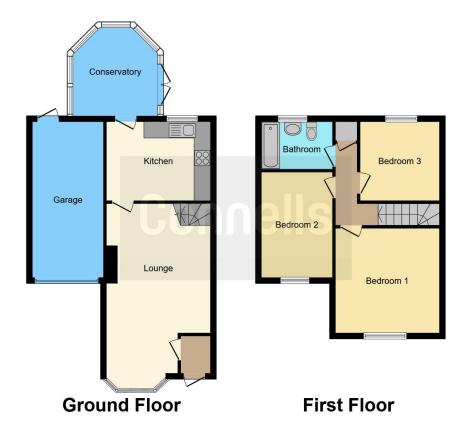

## **Property Description**

Connells is pleased to present to the market this well-presented family home is situated on the popular Kirby Fields estate South-West of Melton Mowbray. Occupying an enviable tucked away position on a quiet cul-de-sac adjacent to open parkland. The property is within close proximity to local amenities and schools. The accommodation comprises of entrance porch, lounge and kitchen diner and conservatory to the ground floor. Three bedrooms and a family bathroom to the first floor. Outside the property benefits from off road parking, integral garage, and a landscaped rear garden.

#### **Entrance Porch**

With a door to the front of the property and central heating double radiator.

#### Lounge

16' 9" plus bay x 11' 7" ( 5.11m plus bay x 3.53m )

With a double glazed bay window to the front of the property, two central heating double radiators, fireplace with feature surround, coving to the ceiling and stairs rising to the first floor.

#### Kitchen

#### 11' 7" x 8' 1" (3.53m x 2.46m)

Fitted with wall and base units, work surfaces housing the sink drainer, splashback tiling, integrated electric oven and gas hob with cooker hood over, space for a fridge freezer, central heating double radiator, coving to the ceiling, double glazed window to the rear and door through to the conservatory.

#### **First Floor Landing**

With stairs rising from the lounge and airing cupboard.

#### **Bedroom One**

11' 7" x 11' 6" (3.53m x 3.51m)

With a double glazed window to the front of the property and central heating double radiator.

## Bedroom Two

7' 7" narrowing to 7' 5" x 11' 9" ( 2.31m narrowing to 2.26m x 3.58m )

With a double glazed window to the front of the property, loft access and central heating double radiator.

## **Bedroom Three**

9' 6" x 8' 4" ( 2.90m x 2.54m )

With a double glazed window to the rear of the property, over stairs storage and central heating double radiator.

## Bathroom

There is a bath with electric shower over, wash hand basin, w/c, central heating towel radiator, and double glazed window to the rear of the property.

## Garage

There is an electric door at the front, electric supply and a door to the garden.

Residential Sales & Lettings | Mortgage Services | Conveyancing | Surveyors | Land & New Homes

To view this property please contact Connells on