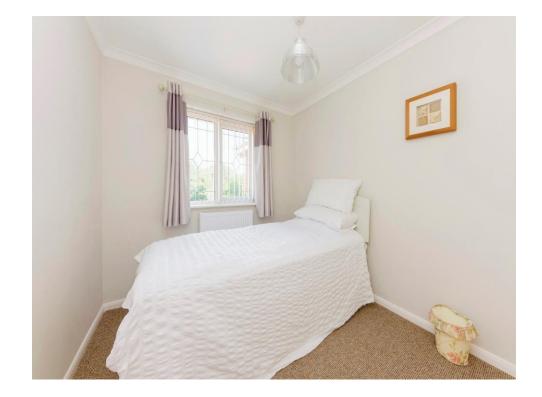

#### **Bedroom One**

11' 7" x 11' 6" (3.53m x 3.51m)

With a double glazed window to the front of the property and central heating double radiator.

## Bedroom Two

7' 7" narrowing to 7' 5" x 11' 9" ( 2.31m narrowing to 2.26m x 3.58m )

With a double glazed window to the front of the property, loft access and central heating double radiator.

## **Bedroom Three**

9' 6" x 8' 4" ( 2.90m x 2.54m )

With a double glazed window to the rear of the property, over stairs storage and central heating double radiator.