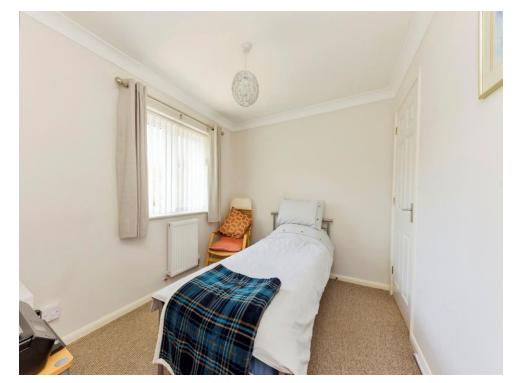

#### **Bedroom One**

11' 7" x 11' 6" (3.53m x 3.51m)

With a double glazed window to the front of the property and central heating double radiator.

## Bedroom Two

7' 7" narrowing to 7' 5" x 11' 9" ( 2.31m narrowing to 2.26m x 3.58m )

With a double glazed window to the front of the property, loft access and central heating double radiator.

## **Bedroom Three**

9' 6" x 8' 4" ( 2.90m x 2.54m )

With a double glazed window to the rear of the property, over stairs storage and central heating double radiator.