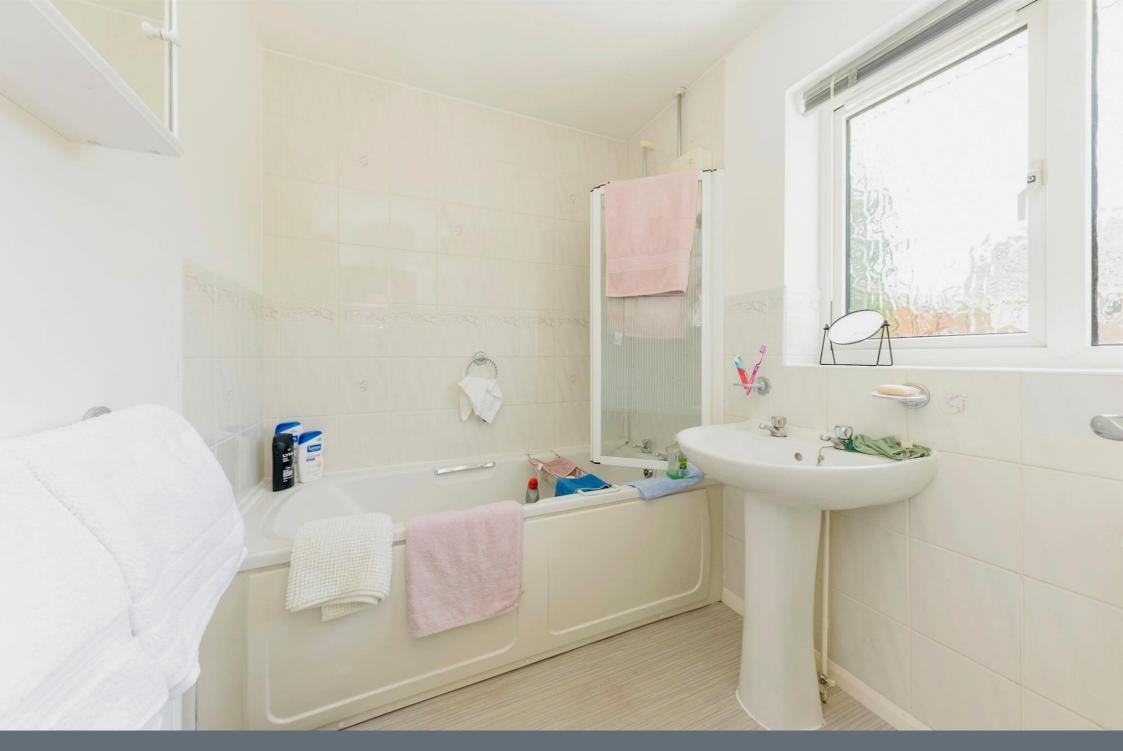

## Bathroom

There is a bath with electric shower over, wash hand basin, w/c, central heating towel radiator, and double glazed window to the rear of the property.