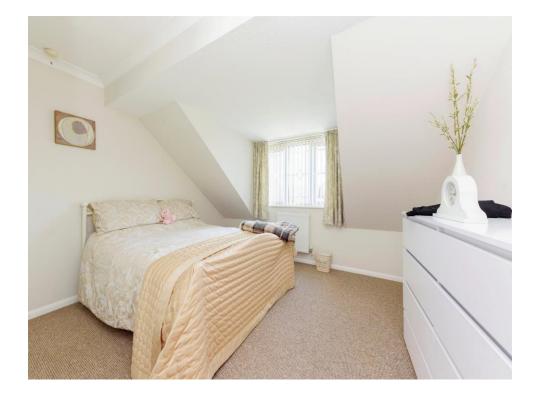

#### **Bedroom One**

11' 7" x 11' 6" (3.53m x 3.51m)

With a double glazed window to the front of the property and central heating double radiator.

## Bedroom Two

7' 7" narrowing to 7' 5" x 11' 9" ( 2.31m narrowing to 2.26m x 3.58m )

With a double glazed window to the front of the property, loft access and central heating double radiator.

## **Bedroom Three**

9' 6" x 8' 4" ( 2.90m x 2.54m )

With a double glazed window to the rear of the property, over stairs storage and central heating double radiator.