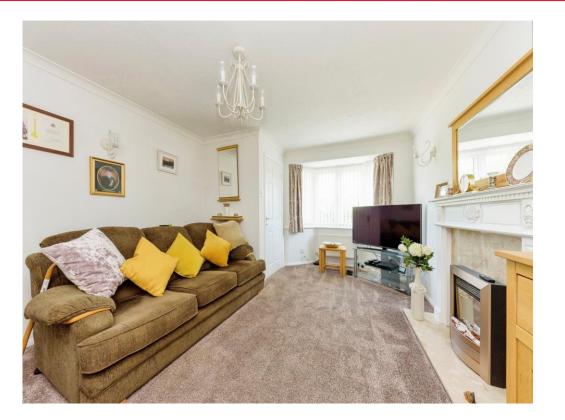

#### Lounge

16' 9" plus bay x 11' 7" ( 5.11m plus bay x 3.53m )

With a double glazed bay window to the front of the property, two central heating double radiators, fireplace with feature surround, coving to the ceiling and stairs rising to the first floor.