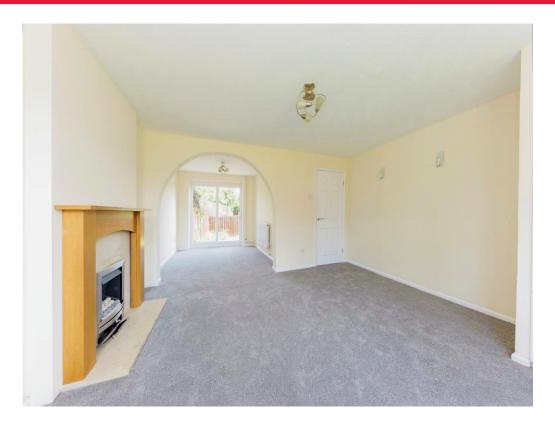

## Lounge

13' 10" into recess x 13' 2" ( 4.22m into recess x 4.01m)

There is a double glazed window to the front

of the property, radiator, and electric fireplace.

# **Dining Room**

8' 11" x 8' 4" ( 2.72m x 2.54m )

With double glazed sliding doors to the rear of the property, central heating radiator and is open plan to the lounge.