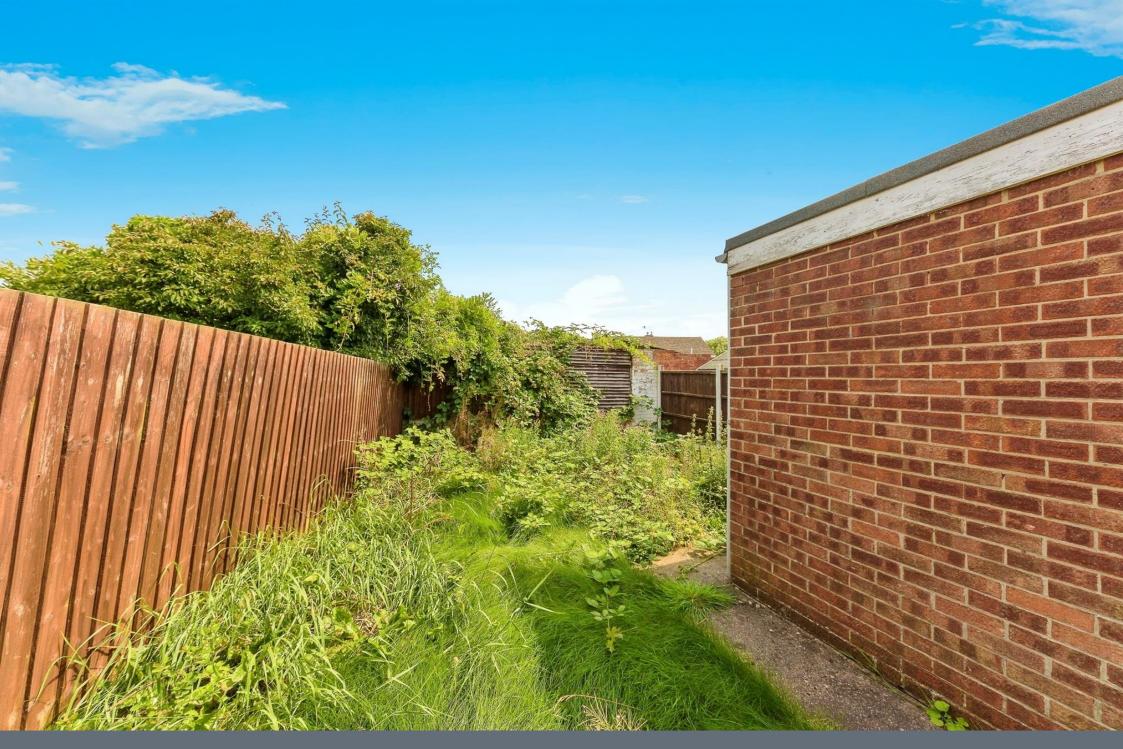

#### Outside

At the front of the property there is a driveway providing off road parking and a lawned area. Also benefiting from a gated carport.

The rear garden also comprises of a lawn and patio area.