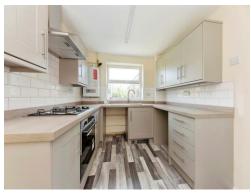

#### Kitchen

9' 2" x 8' 2" plus door recess (  $2.79m \times 2.49m$  plus door recess )

Fitted with wall and base units, electric oven, gas hob with extractor above, space for a washing machine and dish washer, pantry, double glazed window to the rear of the property and a door to the side of the property.