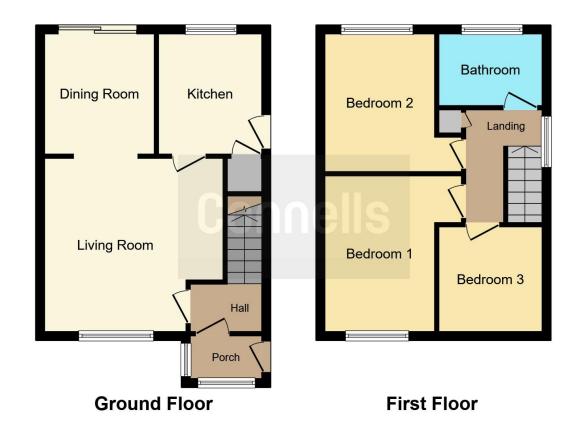

The accommodation comprises of an entrance porch and a brief an entrance hallway, an open-plan lounge/dining room and kitchen to the ground floor. Upstairs are three spacious bedrooms and a family bathroom. Outside to the front is a mostly laid to lawn garden with driveway to side and to the rear is a lawned garden with patio area and single garage.

#### **Entrance Porch**

With double glazed windows to the front and side of the property.

## Lounge

13' 10" into recess x 13' 2" ( 4.22m into recess x 4.01m)

There is a double glazed window to the front

of the property, radiator, and electric fireplace.

# **Dining Room**

8' 11" x 8' 4" ( 2.72m x 2.54m )

With double glazed sliding doors to the rear of the property, central heating radiator and is open plan to the lounge.

#### Kitchen

9' 2" x 8' 2" plus door recess (  $2.79m \times 2.49m$  plus door recess )

Fitted with wall and base units, electric oven, gas hob with extractor above, space for a washing machine and dish washer, pantry, double glazed window to the rear of the property and a door to the side of the property.

# **First Floor Landing**

There is a double glazed window to the side of the property and airing cupboard.

#### **Bedroom One**

11' 6"  $\times$  10' plus door recess ( 3.51m  $\times$  3.05m plus door recess )

With a double glazed window to the front of the property and central heating radiator.

#### **Bedroom Two**

11'  $\times$  9' plus door recess ( 3.35m  $\times$  2.74m plus door recess )

There is a double glazed window to the rear of the property and central heating radiator.

## **Bedroom Three**

7' 11" x 6' 7" ( 2.41m x 2.01m )

With a double glazed window to the front of the property and central heating radiator.

## **Bathroom**

There is a bath with shower over, wash hand basin, wc and double glazed window to the rear of the property.