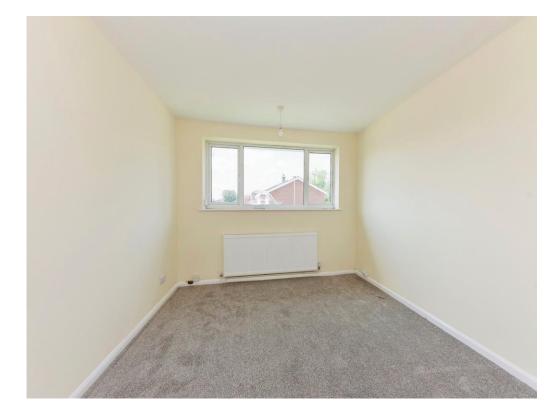

#### **Bedroom One**

11' 6"  $\times$  10' plus door recess ( 3.51m  $\times$  3.05m plus door recess )

With a double glazed window to the front of the property and central heating radiator.

#### **Bedroom Two**

11'  $\times$  9' plus door recess ( 3.35m  $\times$  2.74m plus door recess )

There is a double glazed window to the rear of the property and central heating radiator.

## **Bedroom Three**

7' 11" x 6' 7" ( 2.41m x 2.01m )

With a double glazed window to the front of the property and central heating radiator.