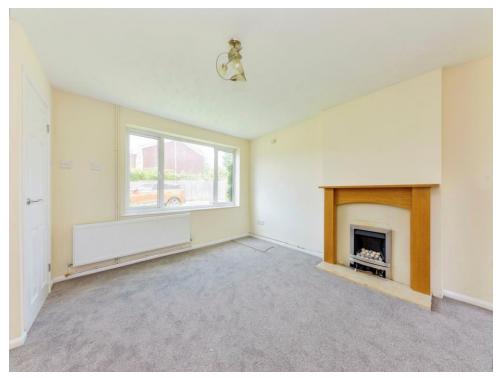

## Lounge

13' 10" into recess x 13' 2" ( 4.22m into recess x 4.01m)

There is a double glazed window to the front

of the property, radiator, and electric fireplace.