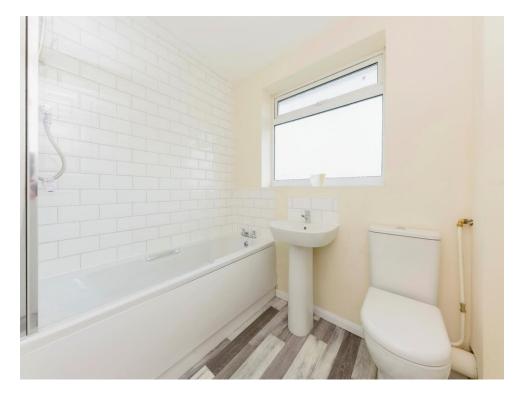

## **Bathroom**

There is a bath with shower over, wash hand basin, wc and double glazed window to the rear of the property.