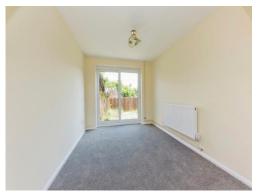

#### **Bedroom One**

11' 6"  $\times$  10' plus door recess ( 3.51m  $\times$  3.05m plus door recess )

With a double glazed window to the front of the property and central heating radiator.

#### **Bedroom Two**

11'  $\times$  9' plus door recess ( 3.35m  $\times$  2.74m plus door recess )

There is a double glazed window to the rear of the property and central heating radiator.

## **Bedroom Three**

7' 11" x 6' 7" ( 2.41m x 2.01m )

With a double glazed window to the front of the property and central heating radiator.