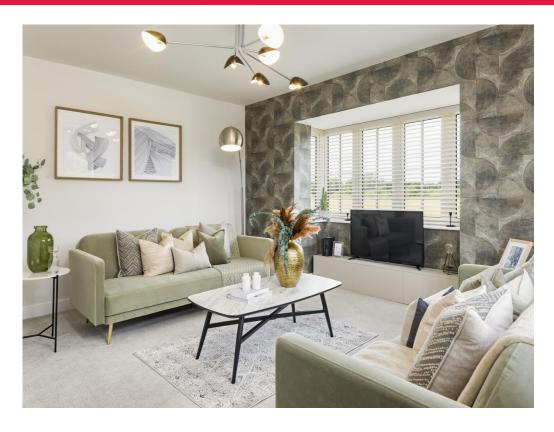

Connells

The Charleston East Road Wymeswold Loughborough

# The Charleston East Road Wymeswold Loughborough LE12 6ST







## **Property Description**

The Charleston is a superb three-bedroom semi-detached home featuring an open-plan kitchen/dining area at the rear of the property with French doors providing access to the garden, with a spacious living room at the front. There is also a separate utility space, cloakroom and cupboard under the stairs on the ground floor.

On the first floor, bedroom one has its own ensuite shower room, there is a further double bedroom, a single bedroom and a separate family bathroom with a shower package. Bedroom one also benefits from an additional storage provision.

This home also benefits from two tandem driveway parking spaces and a private turfed South-facing rear garden.

## Kitchen/Dining

13' 9" x 11' 5" ( 4.19m x 3.48m )

# **Living Room**

15' 5" x 11' 11" (