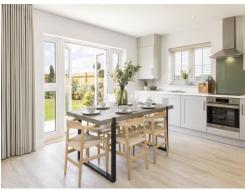

Connells

The Charleston East Road Wymeswold Loughborough

# The Charleston East Road Wymeswold Loughborough LE12 6ST







## **Property Description**

The Charleston is a superb three-bedroom semi-detached home featuring an open-plan kitchen/dining area at the rear of the property with French doors providing access to the garden, with a spacious living room at the front. There is also a separate utility space, cloakroom and cupboard under the stairs on the ground floor.

On the first floor, bedroom one has its own ensuite shower room, there is a further double bedroom, a single bedroom and a separate family bathroom with a shower package. Bedroom one also benefits from an additional storage provision.

This home also benefits from two tandem driveway parking spaces and a private turfed South-facing rear garden.

## Kitchen/Dining

13' 9" x 11' 5" ( 4.19m x 3.48m )

# **Living Room**

15' 5" x 11' 11" ( 4.70