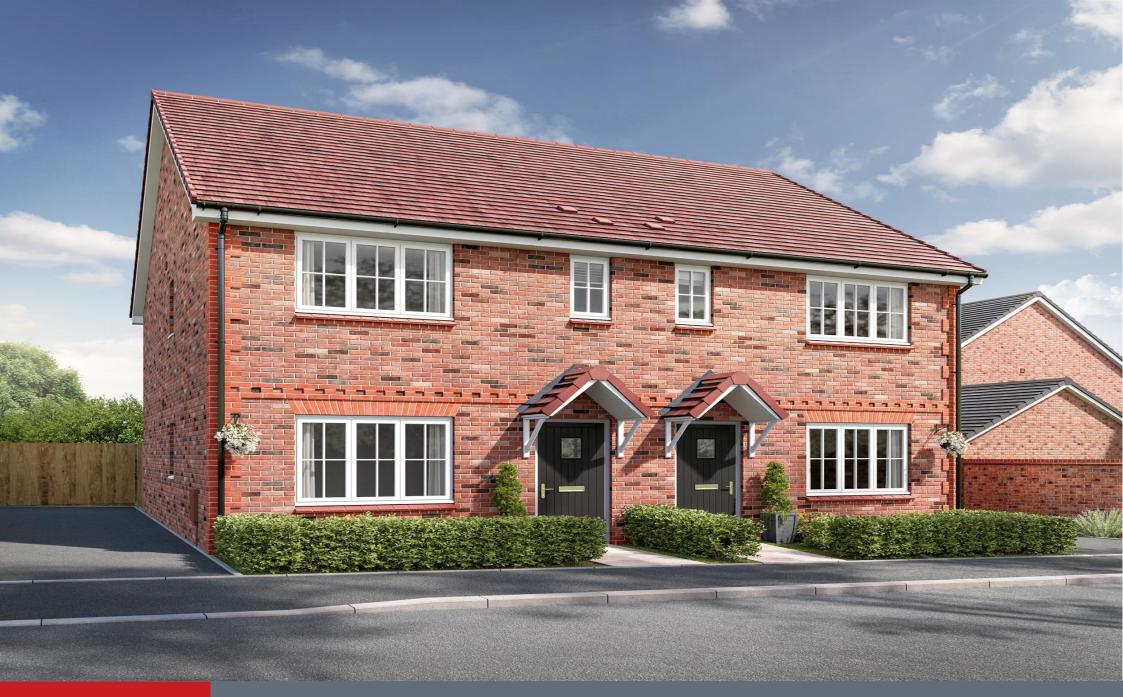

## **Property Description**

The Charleston is a superb three-bedroom semi-detached home featuring an open-plan kitchen/dining area at the rear of the property with French doors providing access to the garden, with a spacious living room at the front. There is also a separate utility space, cloakroom and cupboard under the stairs on the ground floor.

This home also benefits from two tandem driveway parking spaces and a private turfed South-facing rear garden.