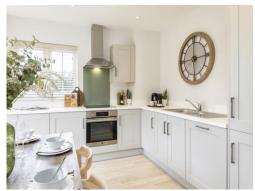

Connells

The Charleston East Road Wymeswold Loughborough

# The Charleston East Road Wymeswold Loughborough LE12 6ST







## **Property Description**

The Charleston is a superb three-bedroom semi-detached home featuring an open-plan kitchen/dining area at the rear of the property with French doors providing access to the garden, with a spacious living room at the front. There is also a separate utility space, cloakroom and cupboard under the stairs on the ground floor.

On the first floor, bedroom one has its own ensuite shower room, there is a further double bedroom, a single bedroom and a separate family bathroom with a shower package. Bedroom one also benefits from an additional storage provision.

This home also benefits from two tandem driveway parking spaces and a private turfed South-facing rear garden.

## Kitchen/Dining

13' 9" x 11' 5" ( 4.19m x 3.48m )

# **Living Room**

15' 5" x 11' 11" ( 4.