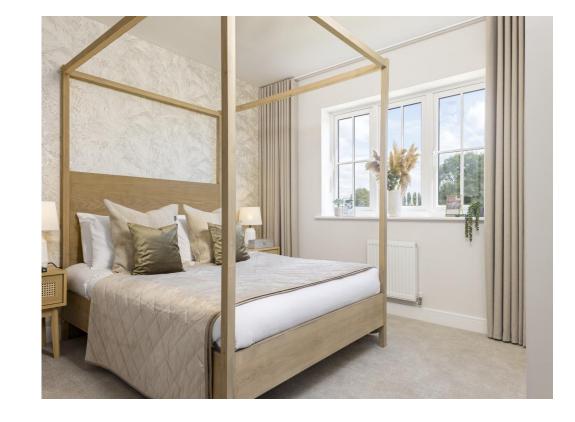

On the first floor, bedroom one has its own ensuite shower room, there is a further double bedroom, a single bedroom and a separate family bathroom with a shower package. Bedroom one also benefits from an additional storage provision.

#### **Bedroom One**

11' 7" x 10' 3" ( 3.53m x 3.12m )