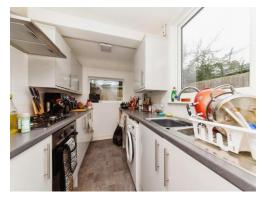

#### Kitchen

13' 9" x 6' 7" ( 4.19m x 2.01m )

The kitchen is a well-lit, modern space with double-glazed dual-aspect windows and is equipped with convenient spaces for a washing machine and tumble dryer, along with an electric oven, gas hob and extractor fan.