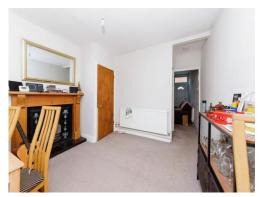

## **Reception Room 2**

11' 10" Maximun Into Recess x 14' 10" ( 3.61m Maximun Into Recess x 4.52m )

The second reception room charms with its functional fireplace, radiator and convenient access to both the kitchen and upstairs, providing a seamless flow between spaces.