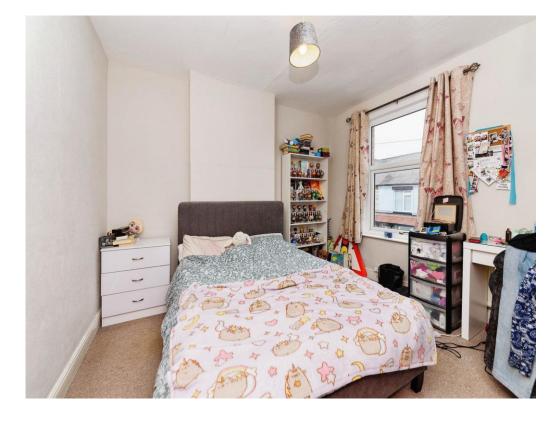

#### **Bedroom Two**

12' Maximum into recess x 11' 2" ( 3.66m Maximum into recess x 3.40m )

The master bedroom, oriented to the north for a refreshing atmosphere, featuring a doubleglazed window, carpet underfoot, radiator all offering a cosy retreat.

#### **Bedroom Three**

8' 2"  $\times$  11' 2" Maximum ( 2.49m  $\times$  3.40m Maximum )

The third bedroom, facing south for ample sunlight, featuring a radiator, carpet underfoot, a double-glazed window creating a comfortable and well-lit space.