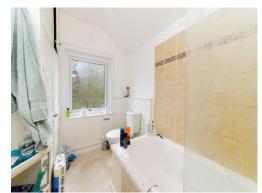

#### **Bathroom**

9' 10" x 8' 10" ( 3.00m x 2.69m )

The bathroom is equipped with essential amenities, including a sink, w/c, and an electric shower over the bath. Enhanced by a double-glazed window, airing cupboard, lino flooring, and a radiator, it combines functionality with comfort.