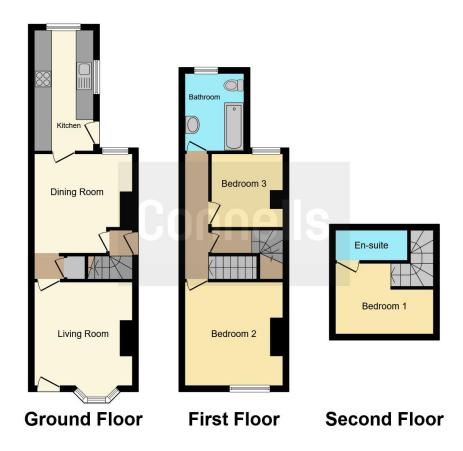

## **Ground Floor**

## Lounge

11' 2" Max into recess x 12' Plus Bay ( 3.40m Max into recess x 3.66m Plus Bay )

The first reception room boats a functional fireplace, double-glazed bay window, radiator and carpet underfoot creating a warm and charming ambiance.

## **Reception Room 2**

11' 10" Maximun Into Recess x 14' 10" ( 3.61m Maximun Into Recess x 4.52m )

The second reception room charms with its functional fireplace, radiator and convenient access to both the kitchen and upstairs, providing a seamless flow between spaces.

#### Kitchen

13' 9" x 6' 7" ( 4.19m x 2.01m )

The kitchen is a well-lit, modern space with double-glazed dual-aspect windows and is equipped with convenient spaces for a washing machine and tumble dryer, along with an electric oven, gas hob and extractor fan.

#### First Floor

## Landing

#### **Bedroom Two**

12' Maximum into recess x 11' 2" ( 3.66m Maximum into recess x 3.40m )

The master bedroom, oriented to the north for a refreshing atmosphere, featuring a doubleglazed window, carpet underfoot, radiator all offering a cosy retreat.

#### **Bedroom Three**

8' 2"  $\times$  11' 2" Maximum ( 2.49m  $\times$  3.40m Maximum )

The third bedroom, facing south for ample sunlight, featuring a radiator, carpet underfoot, a double-glazed window creating a comfortable and well-lit space.

#### **Bathroom**

9' 10" x 8' 10" ( 3.00m x 2.69m )

The bathroom is equipped with essential amenities, including a sink, w/c, and an electric shower over the bath. Enhanced by a double-glazed window, airing cupboard, lino flooring, and a radiator, it combines functionality with comfort.

## **Second Floor**

#### **Bedroom One**

11' 2" x 8' 2" ( 3.40m x 2.49m )

The second-floor bedroom exudes cosiness with its underfoot carpet, enhanced by two skylights that invite natural light, and it offers the convenience of an ensuite for a private retreat.

#### **Ensuite**

8' 2" x 11' 2" ( 2.49m x 3.40m )

The ensuite is thoughtfully designed, featuring a sink, w/c, a shower and a convenient cupboard for storage.