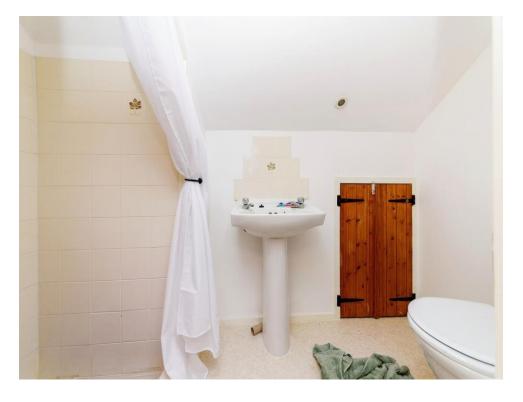

#### **Ensuite**

8' 2" x 11' 2" ( 2.49m x 3.40m )

The ensuite is thoughtfully designed, featuring a sink, w/c, a shower and a convenient cupboard for storage.