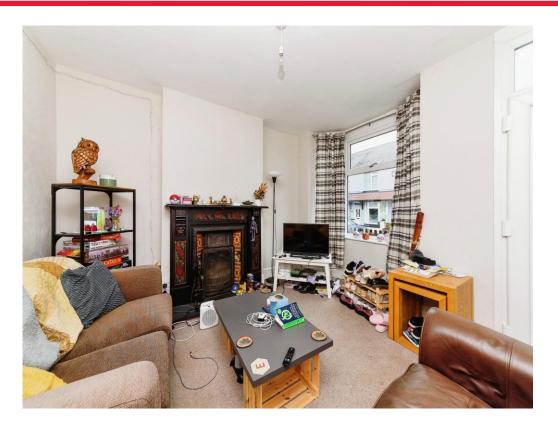

## Lounge

11' 2" Max into recess x 12' Plus Bay ( 3.40m Max into recess x 3.66m Plus Bay )

The first reception room boats a functional fireplace, double-glazed bay window, radiator and carpet underfoot creating a warm and charming ambiance.

## **Reception Room 2**

11' 10" Maximun Into Recess x 14' 10" ( 3.61m Maximun Into Recess x 4.52m )

The second reception room charms with its functional fireplace, radiator and convenient access to both the kitchen and upstairs, providing a seamless flow between spaces.