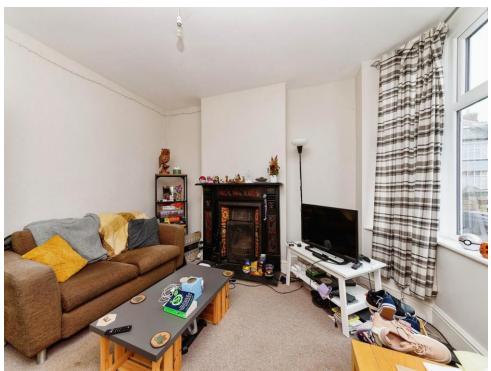

## Lounge

11' 2" Max into recess x 12' Plus Bay ( 3.40m Max into recess x 3.66m Plus Bay )

The first reception room boats a functional fireplace, double-glazed bay window, radiator and carpet underfoot creating a warm and charming ambiance.