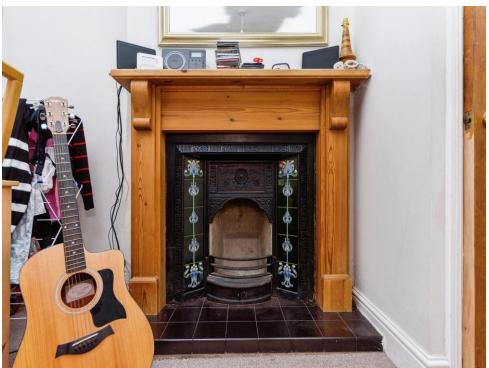

## **Reception Room 2**

11' 10" Maximun Into Recess x 14' 10" ( 3.61m Maximun Into Recess x 4.52m )

The second reception room charms with its functional fireplace, radiator and convenient access to both the kitchen and upstairs, providing a seamless flow between spaces.