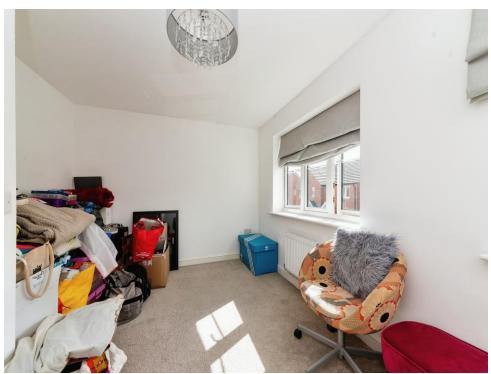

#### **Bedroom One**

8' 11" x 14' including recess ( 2.72m x 4.27m including recess )

Bedroom one is a good size, decorated in neutral colours and comprising of two double glazed windows to the rear elevation, a wall mounted radiator and is carpeted.

#### **Bedroom Two**

9' 7" x 14' ( 2.92m x 4.27m )

Bedroom two is a good size, decorated in neutral colours and comprising of two double glazed windows to the front elevation, a wall mounted radiator and is carpeted.