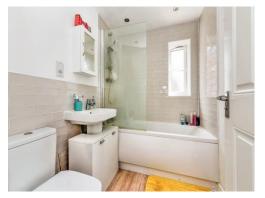

### **Bathroom**

6' 8" x 5' 6" ( 2.03m x 1.68m )

The family bathroom comprises of a double glazed window to the side elevation, a W/C, wash hand basin, a bath with shower, ceiling spot lights, a wall mounted radiator and has a vinyl floor.