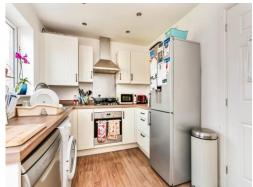

### Kitchen

8' 2" x 14' (2.49m x 4.27m)

The kitchen diner is decorated in neutral colours and comprises of a double glazed window to the rear elevation and double glazed French doors leading out to the rear of the property. A fitted kitchen with both wall and base units, work surfaces, sink with drainer, integral gas hob, integral electric oven, space for a washing machine, space for a fridge freezer, ceiling spot lights, a wall mounted radiator and has wooden laminate flooring.