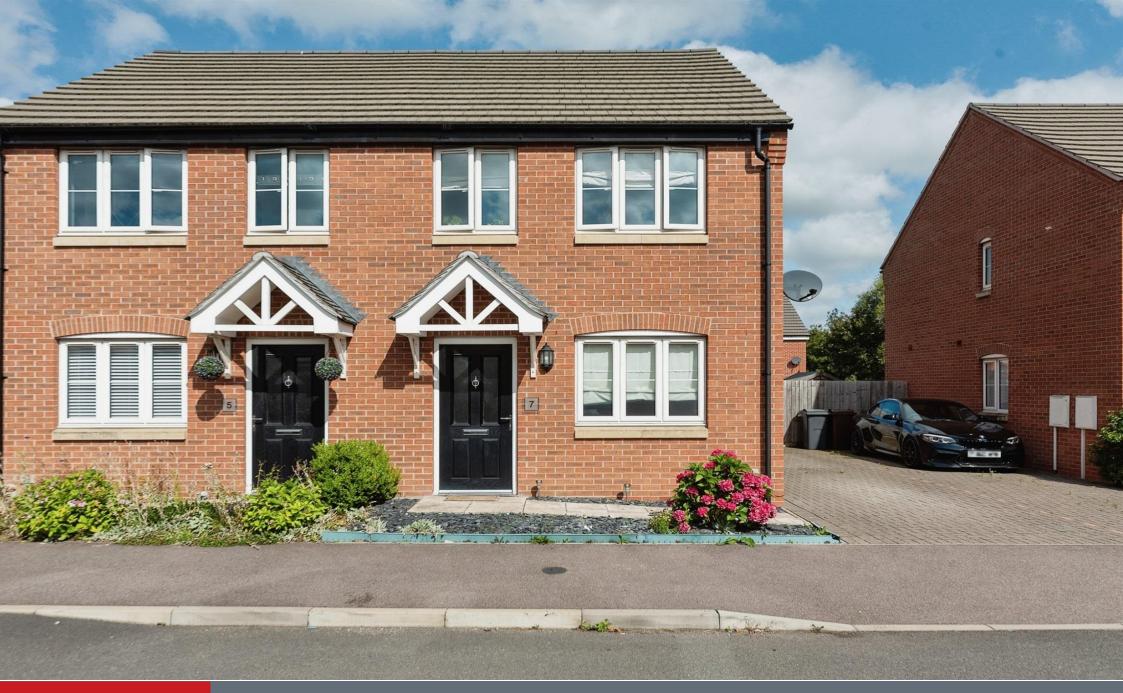

Connells

Hedgehog Close Melton Mowbray

# **Property Description**

Located just off of Leicester Road, the two bedroom, semi-detached home is perfectly located for commuting to Leicester or Loughborough; the home is also conveniently situated close to town providing further amenities such as popular shops and markets, great schools and further transport links.

The accommodation to the ground floor comprises of entrance hall, ground floor WC, lounge, kitchen/diner with French doors leading out to the rear garden. On the first floor are two double bedrooms and separate family bathroom. The property has a driveway providing off road parking. To the rear is an enclosed garden which is mostly laid to lawn with a patio area.