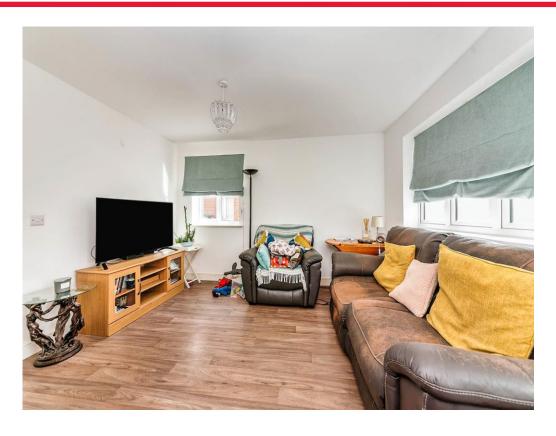

## Lounge

12' 9" x 14' include recess ( 3.89 m x 4.27 m include recess )

To the entrance of the property you have a double glazed front door which leads you in to the bright and airy lounge, with convenient under stair storage cupboard.

The lounge is a fantastic family space, decorated in neutral colours and comprising of a double glazed window and door to the front elevation so flooding the space with natural light. The lounge has a wall mounted radiator and is carpeted.