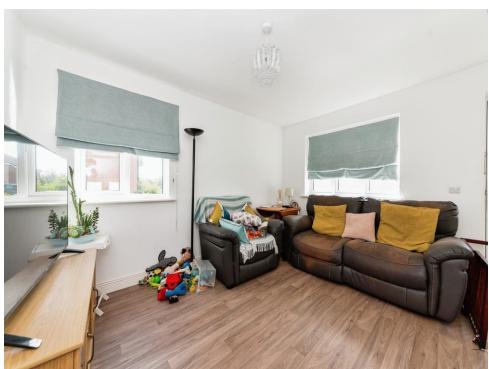

## Lounge

12' 9" x 14' include recess ( 3.89 m x 4.27 m include recess )

To the entrance of the property you have a double glazed front door which leads you in to the bright and airy lounge, with convenient under stair storage cupboard.

The lounge is a fantastic family space, decorated in neutral colours and comprising of a double glazed window and door to the front elevation so flooding the space with natural light. The lounge has a wall mounted radiator and is carpeted.