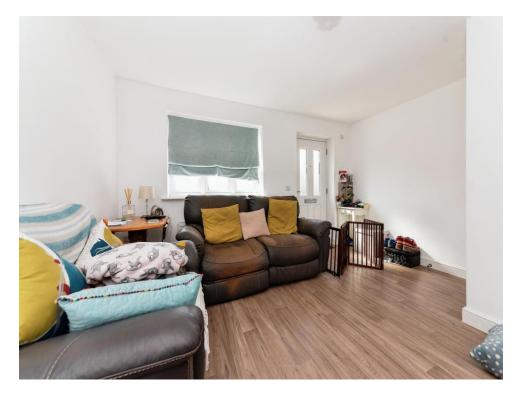

## Lounge

12' 9" x 14' include recess ( 3.89 m x 4.27 m include recess )

To the entrance of the property you have a double glazed front door which leads you in to the bright and airy lounge, with convenient under stair storage cupboard.

The lounge is a fantastic family space, decorated in neutral colours and comprising of a double glazed window and door to the front elevation so flooding the space with natural light. The lounge has a wall mounted radiator and is carpeted.