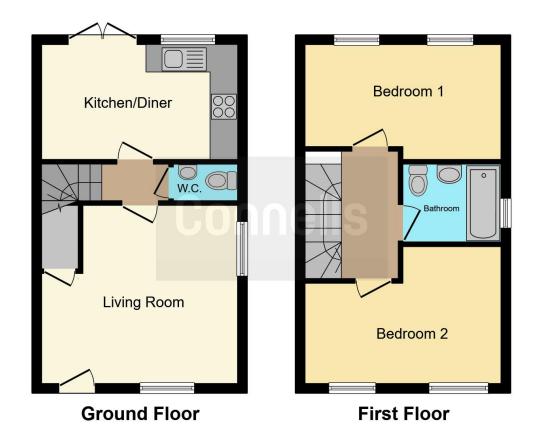

The accommodation to the ground floor comprises of entrance hall, ground floor WC, lounge, kitchen/diner with French doors leading out to the rear garden. On the first floor are two double bedrooms and separate family bathroom. The property has a driveway providing off road parking. To the rear is an enclosed garden which is mostly laid to lawn with a patio area.

## Lounge

12' 9" x 14' include recess ( 3.89 m x 4.27 m include recess )

To the entrance of the property you have a double glazed front door which leads you in to the bright and airy lounge, with convenient under stair storage cupboard.

### Kitchen

8' 2" x 14' (2.49m x 4.27m)

The kitchen diner is decorated in neutral colours and comprises of a double glazed window to the rear elevation and double glazed French doors leading out to the rear of the property. A fitted kitchen with both wall and base units, work surfaces, sink with drainer, integral gas hob, integral electric oven, space for a washing machine, space for a fridge freezer, ceiling spot lights, a wall mounted radiator and has wooden laminate flooring.

#### Cloakroom W/c

The cloakroom comprises of a W/C, hand-wash basin, a wall-mounted radiator and has a vinyl floor.

#### **Bedroom One**

8' 11" x 14' including recess ( 2.72m x 4.27m including recess )

Bedroom one is a good size, decorated in neutral colours and comprising of two double glazed windows to the rear elevation, a wall mounted radiator and is carpeted.

#### **Bedroom Two**

9' 7" x 14' ( 2.92m x 4.27m )

Bedroom two is a good size, decorated in neutral colours and comprising of two double glazed windows to the front elevation, a wall mounted radiator and is carpeted.

### **Bathroom**

6' 8" x 5' 6" ( 2.03m x 1.68m )

The family bathroom comprises of a double glazed window to the side elevation, a W/C, wash hand basin, a bath with shower, ceiling spot lights, a wall mounted radiator and has a vinyl floor.

Residential Sales & Lettings | Mortgage Services | Conveyancing | Surveyors | Land & New Homes

This floorplan is for illustrative purposes only and is not drawn to scale. Measurements, floor-areas, openings and orientations are approximate. They should not be relied upon for any purpose and do not form any part of an agreement. No liability is taken for any error or mis-statement. All parties must rely on their own inspections.