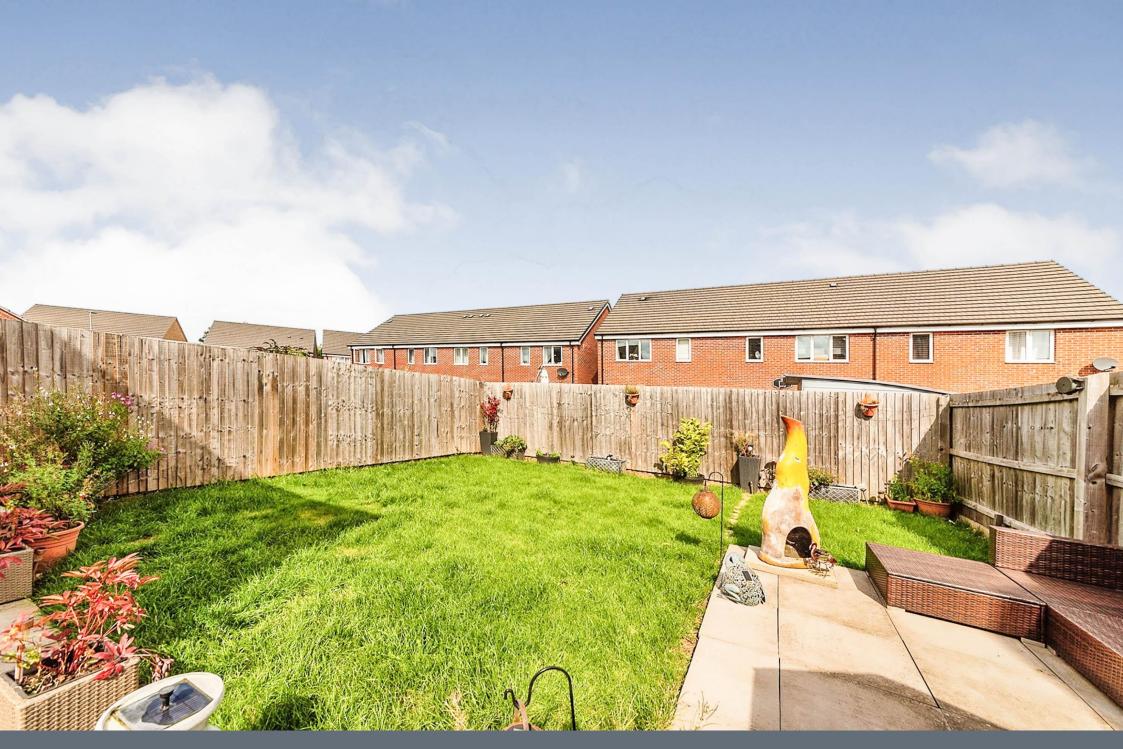

The accommodation to the ground floor comprises of entrance hall, ground floor WC, lounge, kitchen/diner with French doors leading out to the rear garden. On the first floor are two double bedrooms and separate family bathroom. The property has a driveway providing off road parking. To the rear is an enclosed garden which is mostly laid to lawn with a patio area.