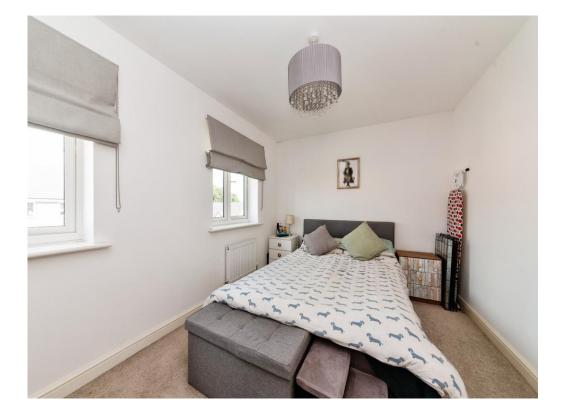

#### **Bedroom One**

8' 11" x 14' including recess ( 2.72m x 4.27m including recess )

Bedroom one is a good size, decorated in neutral colours and comprising of two double glazed windows to the rear elevation, a wall mounted radiator and is carpeted.

#### **Bedroom Two**

9' 7" x 14' ( 2.92m x 4.27m )

Bedroom two is a good size, decorated in neutral colours and comprising of two double glazed windows to the front elevation, a wall mounted radiator and is carpeted.