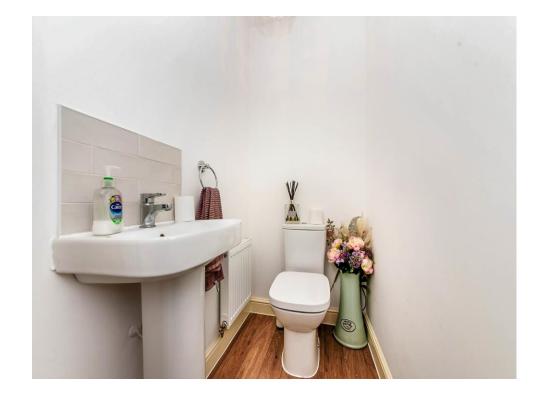

#### Cloakroom W/c

The cloakroom comprises of a W/C, hand-wash basin, a wall-mounted radiator and has a vinyl floor.