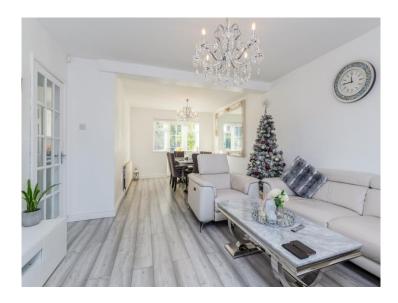

#### Lounge/ Diner

26' 3" max x 13' 1" max ( 8.00m max x 3.99m max )

Double glazed bay window to the front, radiator, t.v. point, telephone point and double glazed door leading out to the rear garden.