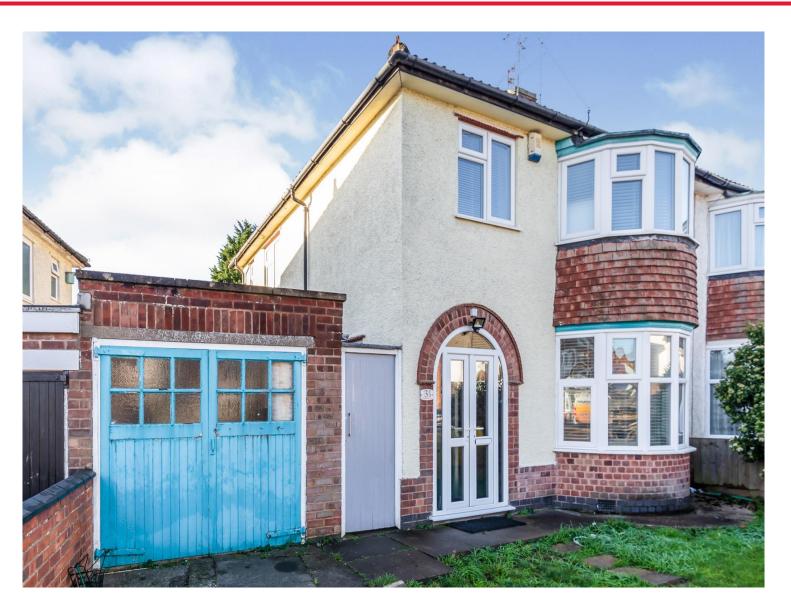

### Charlecote Avenue Braunstone Town Leicester LE3 2SJ

An immaculately presented and refurbished semi-detached family home, with accommodation comprising: entrance hall, lounge/diner and kitchen to the ground floor, with three bedrooms and a shower room upstairs. Outside is a garage, off road parking and a good size rear garden.

#### Outside

To the front of the property there is off road parking and a lawned garden. A side gate leads to a good size rear garden, mainly laid to lawn with fenced surrounds.

#### Garage

Up and over door, power and light, door to the side and door to a W.C. with window to the rear.

This floor plan is for illustrative purposes only. It is not drawn to scale. Any measurements, floor areas (including any total floor area), openings and orientation are approximate. No details are guaranteed, they cannot be relied upon for any purpose and they do not form part of any agreement. No liability is taken for any error, omission or misstatement. A party must rely upon its own inspection(s). Plan produced for Connells. Powered by www.focalagent.com