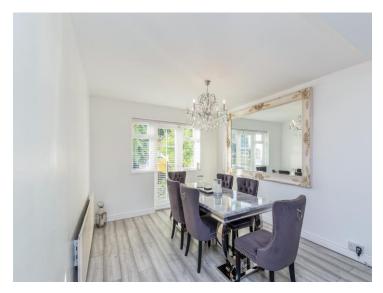

#### Lounge/ Diner

26' 3" max x 13' 1" max ( 8.00m max x 3.99m max )

Double glazed bay window to the front, radiator, t.v. point, telephone point and double glazed door leading out to the rear garden.