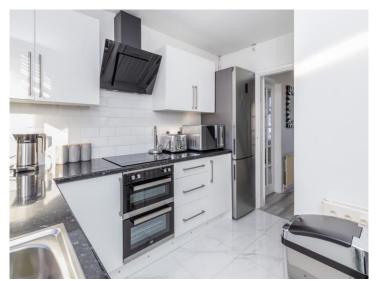

#### **Kitchen**

14' 2" max x 8' 4" ( 4.32m max x 2.54m )

Fitted with a modern range of high gloss wall and base units with LED plinth lights stainless steel sink and drainer, work surfaces with tiling to splashbacks, double electric oven, electric hob with black cooker hood over, plumbing for washing machine and dishwasher, tiled floor, central heating boiler, radiator, understairs pantry, double glazed window to the rear and door to the side.