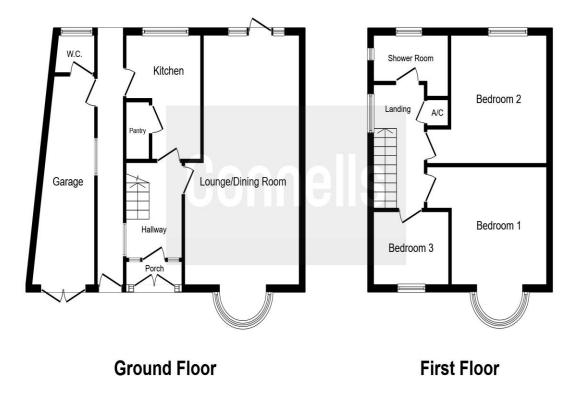

#### Garage

Up and over door, power and light, door to the side and door to a W.C. with window to the rear.

This floor plan is for illustrative purposes only. It is not drawn to scale. Any measurements, floor areas (including any total floor area), openings and orientation are approximate. No details are guaranteed, they cannot be relied upon for any purpose and they do not form part of any agreement. No liability is taken for any error, omission or misstatement. A party must rely upon its own inspection(s). Plan produced for Connells. Powered by www.focalagent.com