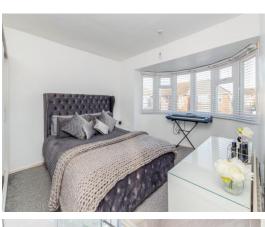

#### **Bedroom One**

14' 3" x 13' 6" max ( 4.34m x 4.11m max ) Double glazed bay window to the front and radiator.