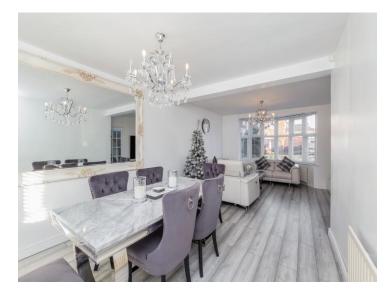

#### Lounge/ Diner

26' 3" max x 13' 1" max ( 8.00m max x 3.99m max )

Double glazed bay window to the front, radiator, t.v. point, telephone point and double glazed door leading out to the rear garden.