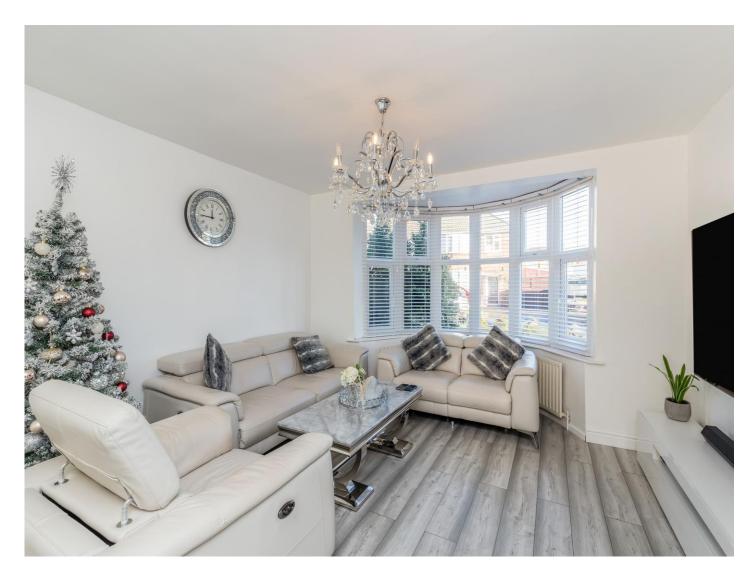

#### Lounge/ Diner

26' 3" max x 13' 1" max ( 8.00m max x 3.99m max )

Double glazed bay window to the front, radiator, t.v. point, telephone point and double glazed door leading out to the rear garden.