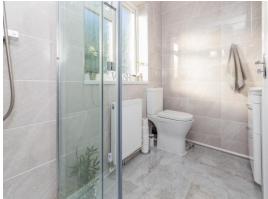

#### Modern Shower Room

Double shower cubicle, wash hand basin with vanity unit, w.c., spotlights to the ceiling and double glazed windows to the rear and side.