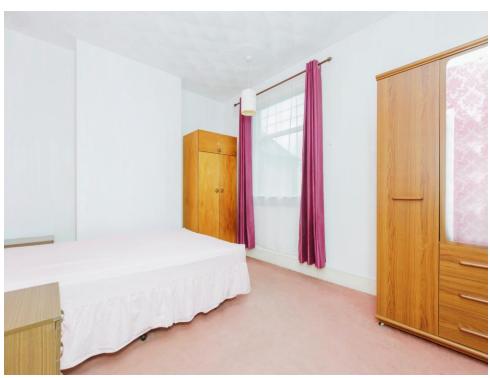

#### **Bedroom 1**

15' 6" x 11' 4" ( 4.72m x 3.45m )

With window to the front

## Bedroom 2

12' 7" x 10' 1" ( 3.84m x 3.07m )

With window to the side

### Bedroom 3

5' 10" x 5' 3" ( 1.78m x 1.60m )

With window to the rear