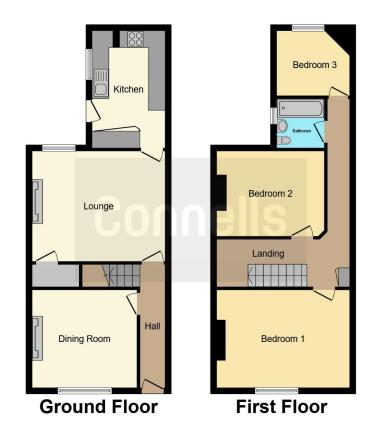

## **Ground Floor**

## Hallway

14' 1" x 2' 11" ( 4.29m x 0.89m )

## Lounge

10' 5" x 10' 7" ( 3.17m x 3.23m )

With ornamental fireplace and window to the rear

## **Dining Room**

12' 7" x 13' 11" ( 3.84m x 4.24m )

With window to the front

#### Kitchen

7' 11" x 13' 1" ( 2.41m x 3.99m )

Well-sized kitchen, with window to the side and breakfast bar area

#### First Floor

# Landing

15' 5" x 5' 3" ( 4.70m x 1.60m )

#### **Bedroom 1**

15' 6" x 11' 4" ( 4.72m x 3.45m )

With window to the front

## Bedroom 2

12' 7" x 10' 1" ( 3.84m x 3.07m )

With window to the side

### Bedroom 3

5' 10" x 5' 3" ( 1.78m x 1.60m )

With window to the rear

## **Bathroom**

7' 11" x 7' 8" ( 2.41m x 2.34m )

Having a bath, wash hand basin & toilet

This floor plan is for illustrative purposes only. It is not drawn to scale. Any measurements, floor areas (including any total floor area), openings and orientation are approximate. No details are guaranteed, they cannot be relied upon for any purpose and they do not form part of any agreement. No liability is taken for any error, omission or misstatement. A party must rely upon its own inspection(s). Powered by www.focalagent.com