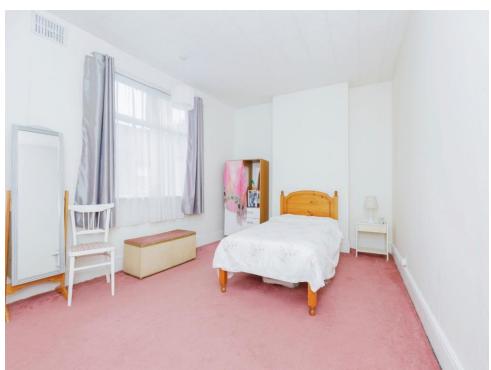

#### **Bedroom 1**

15' 6" x 11' 4" ( 4.72m x 3.45m )

With window to the front

## Bedroom 2

12' 7" x 10' 1" ( 3.84m x 3.07m )

With window to the side

### Bedroom 3

5' 10" x 5' 3" ( 1.78m x 1.60m )

With window to the rear