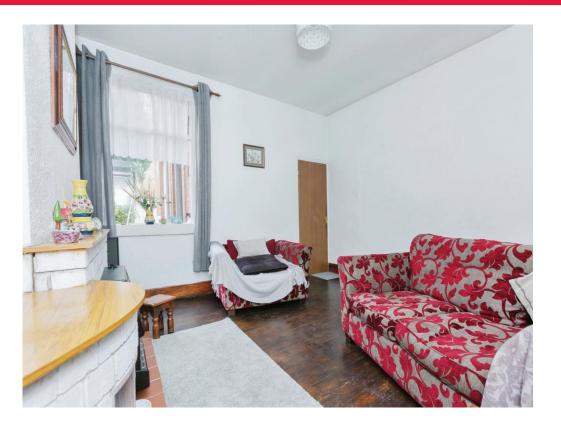

## Lounge

10' 5" x 10' 7" ( 3.17m x 3.23m )

With ornamental fireplace and window to the rear