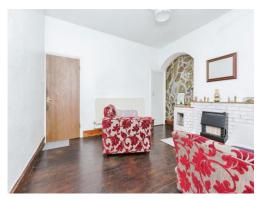

## **Dining Room**

12' 7" x 13' 11" ( 3.84m x 4.24m )

With window to the front