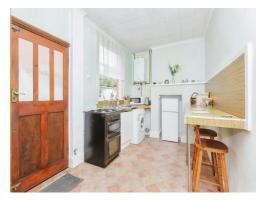

#### Kitchen

7' 11" x 13' 1" ( 2.41m x 3.99m )

Well-sized kitchen, with window to the side and breakfast bar area