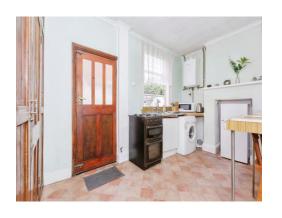

#### Kitchen

7' 11" x 13' 1" ( 2.41m x 3.99m )

Well-sized kitchen, with window to the side and breakfast bar area