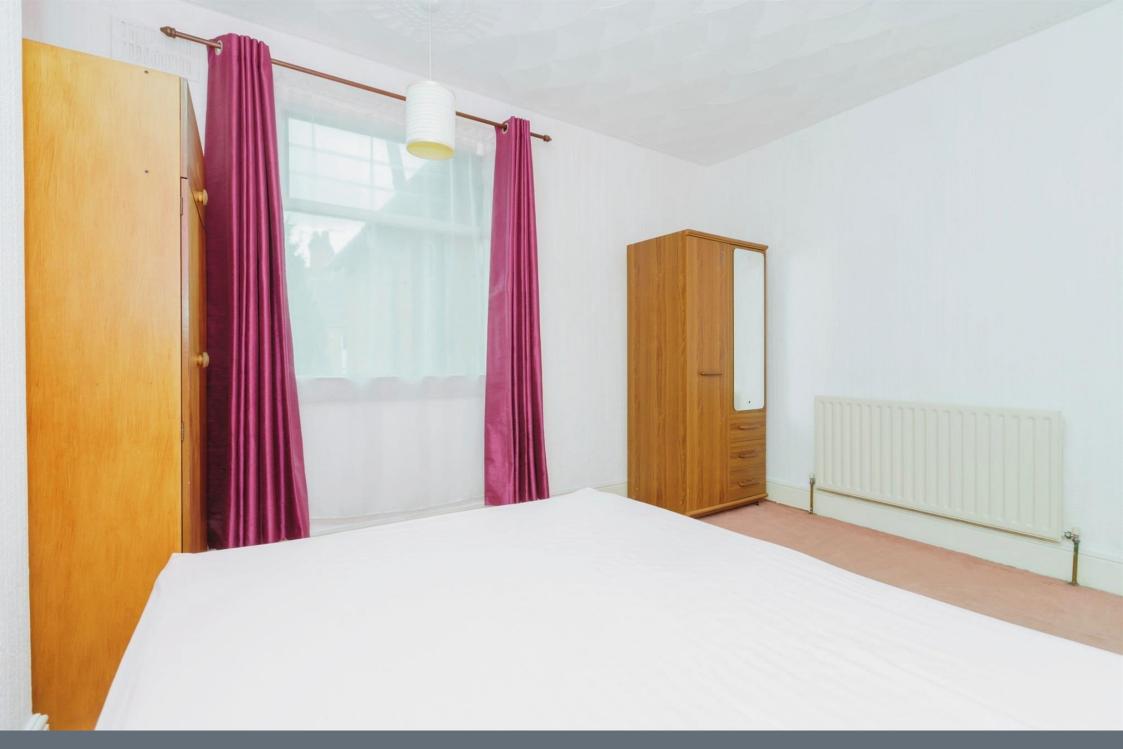

#### **Bedroom 1**

15' 6" x 11' 4" ( 4.72m x 3.45m )

With window to the front

## Bedroom 2

12' 7" x 10' 1" ( 3.84m x 3.07m )

With window to the side

### Bedroom 3

5' 10" x 5' 3" ( 1.78m x 1.60m )

With window to the rear