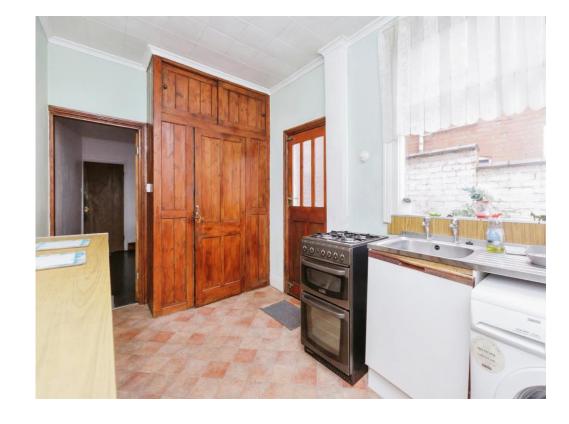

#### Kitchen

7' 11" x 13' 1" ( 2.41m x 3.99m )

Well-sized kitchen, with window to the side and breakfast bar area