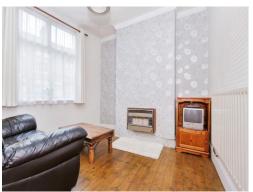

## Lounge

10' 5" x 10' 7" ( 3.17m x 3.23m )

With ornamental fireplace and window to the rear