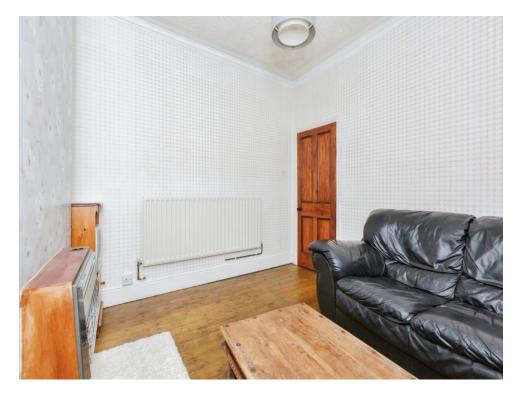

## Lounge

10' 5" x 10' 7" ( 3.17m x 3.23m )

With ornamental fireplace and window to the rear