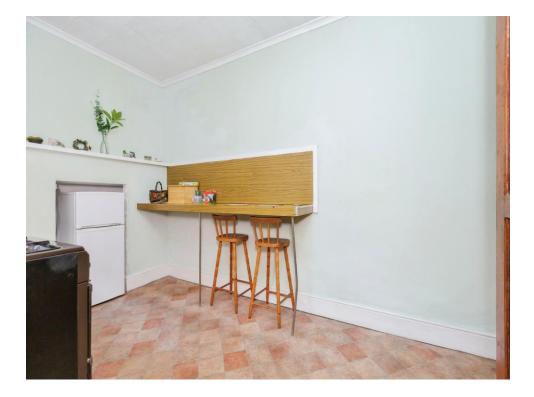

#### Kitchen

7' 11" x 13' 1" ( 2.41m x 3.99m )

Well-sized kitchen, with window to the side and breakfast bar area