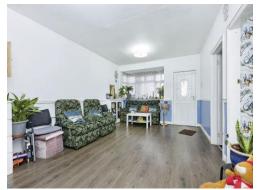

## Lounge

12' 2" x 20' 8" ( 3.71m x 6.30m )

Having a laminate flooring, radiator, access to bedrooms 1 and 2, window to the front