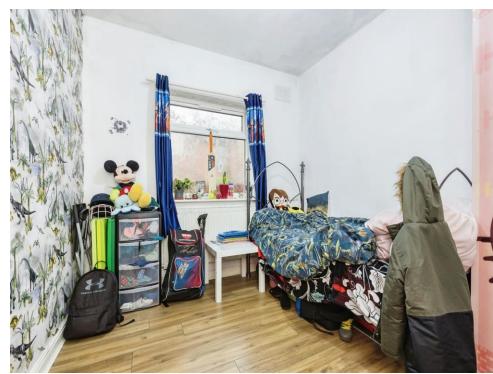

### **Bedroom 1**

9' 11" x 11' 2" ( 3.02m x 3.40m )

Having a laminate flooring, radiator & window to the front

### Bedroom 2

9' 11" x 9' ( 3.02m x 2.74m )

Having a laminate flooring, radiator & window to the side