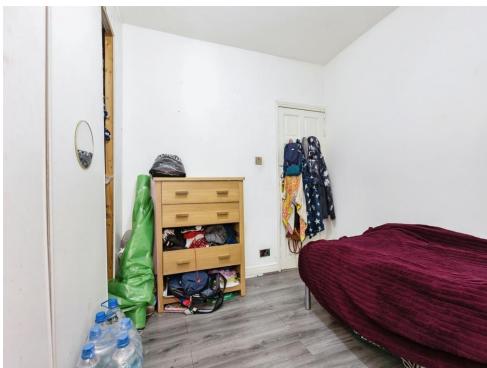

#### Bedroom 3

9' 11" x 10' 9" ( 3.02m x 3.28m )

Having a laminate flooring, radiator, fitted wardrobes & window to the side