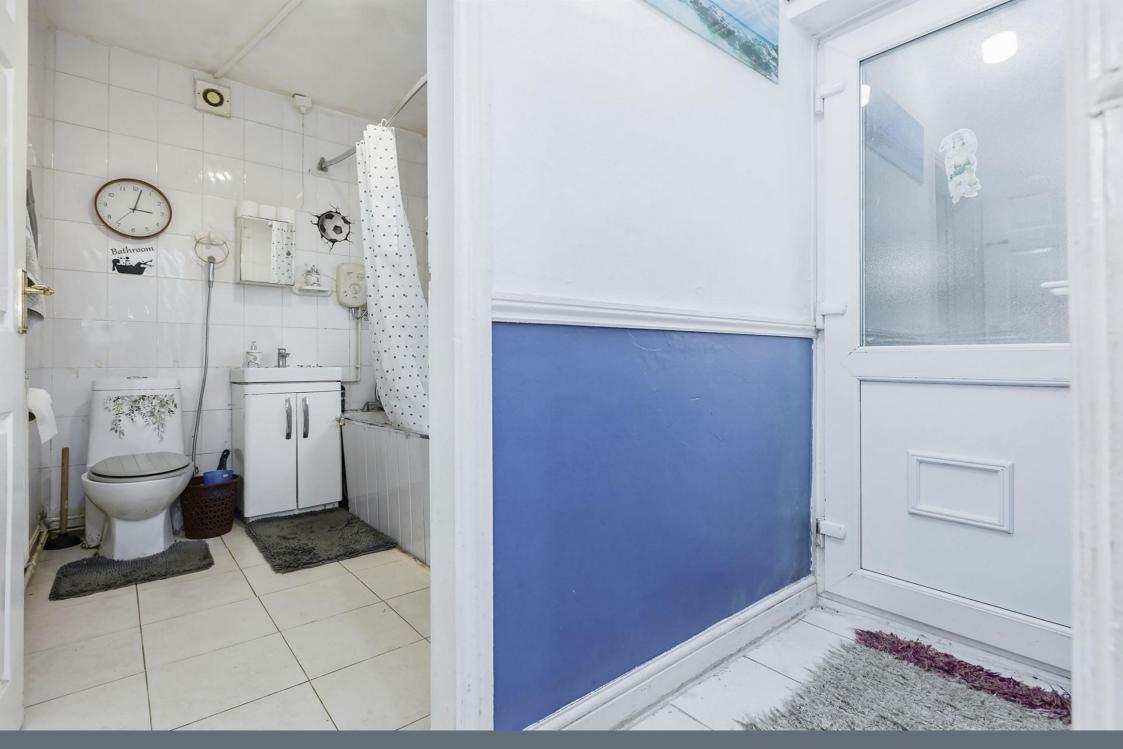

#### Bathroom

8' 2" x 6' 9" ( 2.49m x 2.06m )

Fitted with a bath with shower over, wash hand basin, toilet & radiator

Residential Sales & Lettings | Mortgage Services | Conveyancing | Surveyors | Land & New Homes