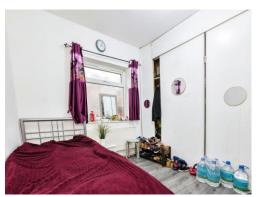

### Bedroom 2

9' 11" x 9' ( 3.02m x 2.74m )

Having a laminate flooring, radiator & window to the side

#### Bedroom 3

9' 11" x 10' 9" ( 3.02m x 3.28m )

Having a laminate flooring, radiator, fitted wardrobes & window to the side