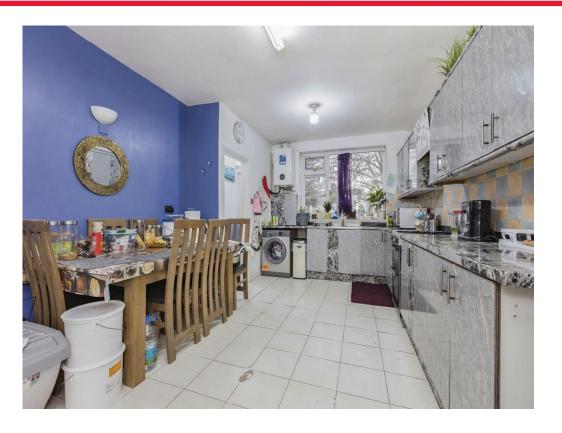

## Kitchen/dining Room

11' 6" x 17' 8" ( 3.51m x 5.38m )

Fitted with a range of wall and base units, radiator, sink unit, plumbing for washing machine, dining table area & window to the rear