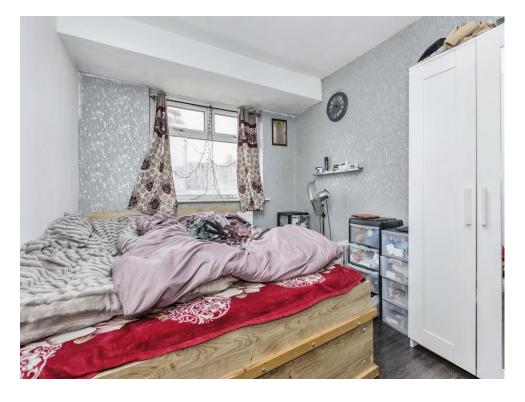

### **Bedroom 1**

9' 11" x 11' 2" ( 3.02m x 3.40m )

Having a laminate flooring, radiator & window to the front