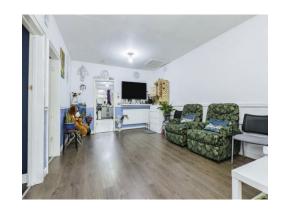

## Lounge

12' 2" x 20' 8" ( 3.71m x 6.30m )

Having a laminate flooring, radiator, access to bedrooms 1 and 2, window to the front