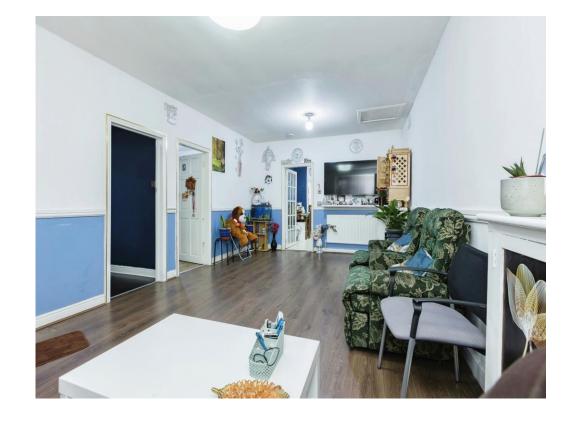

## Lounge

12' 2" x 20' 8" ( 3.71m x 6.30m )

Having a laminate flooring, radiator, access to bedrooms 1 and 2, window to the front