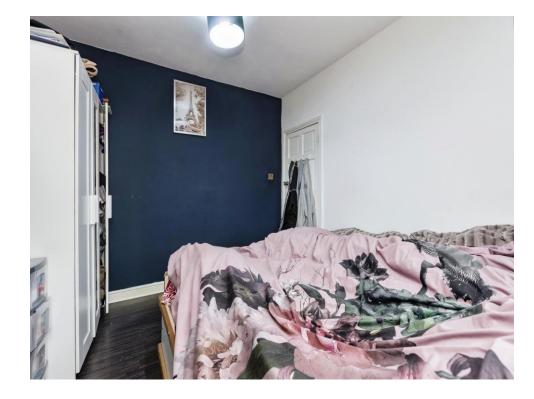

### **Bedroom 1**

9' 11" x 11' 2" ( 3.02m x 3.40m )

Having a laminate flooring, radiator & window to the front