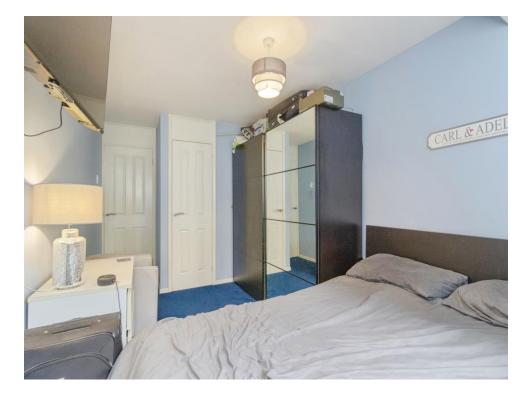

### Bedroom 1

14' 7" x 8' 6" ( 4.45m x 2.59m )

### Bedroom 2

13' 1" x 6' 7" ( 3.99m x 2.01m )