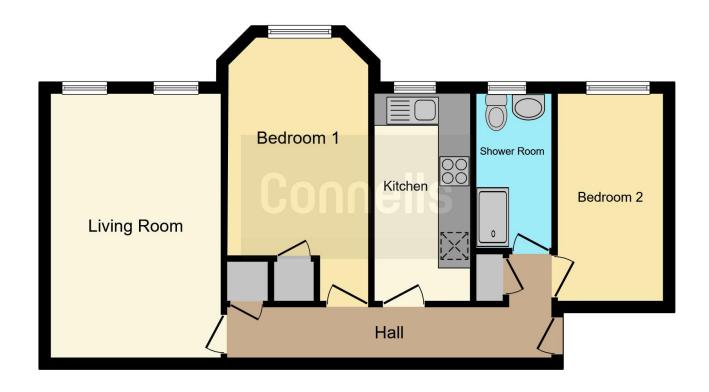

### **Shower Room**

9' 8" x 4' 5" ( 2.95m x 1.35m )

Residential Sales & Lettings | Mortgage Services | Conveyancing | Surveyors | Land & New Homes

This floor plan is for illustrative purposes only. It is not drawn to scale. Any measurements, floor areas (including any total floor area), openings and orientation are approximate. No details are guaranteed, they cannot be relied upon for any purpose and they do not form part of any agreement. No liability is taken for any error, omission or misstatement. A party must rely upon its own inspection(s). Powered by www.focalagent.com