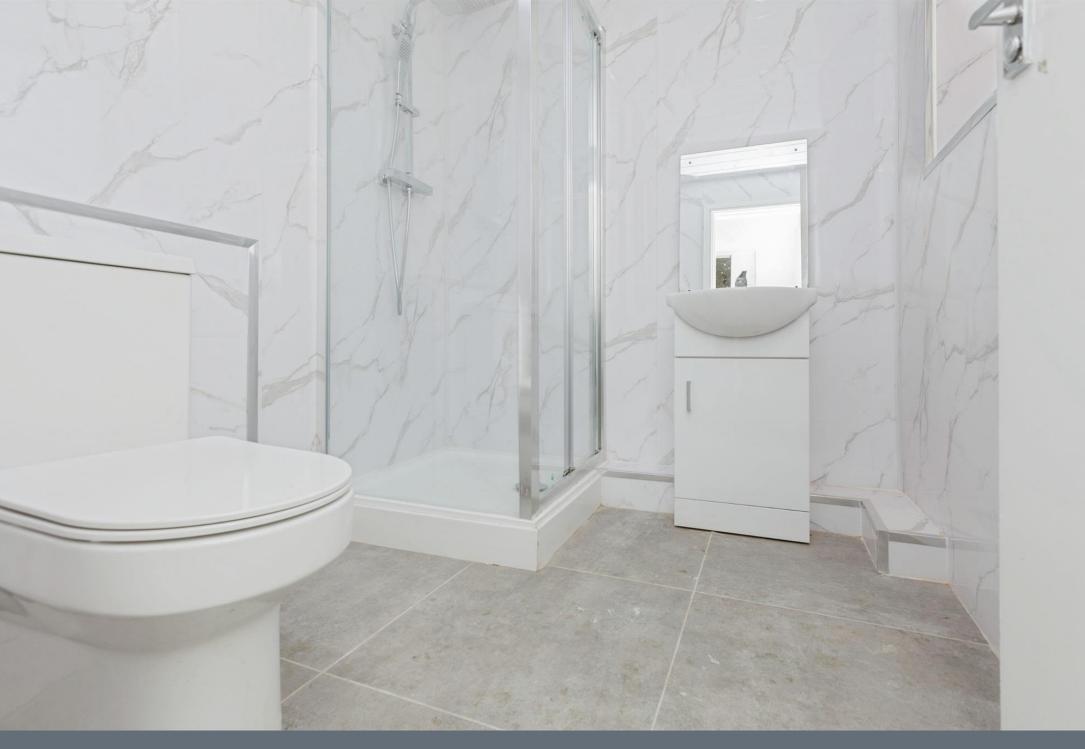

#### **Ground Floor Shower Room**

6' 3" x 6' 6" ( 1.91m x 1.98m )

Comprising of shower cubicle, low level WC, wash hand basin and tiled flooring

## Shower Room

6' 3" x 13' 5" ( 1.91m x 4.09m ) Fitted with shower cubicle, low level WC and wash hand basin