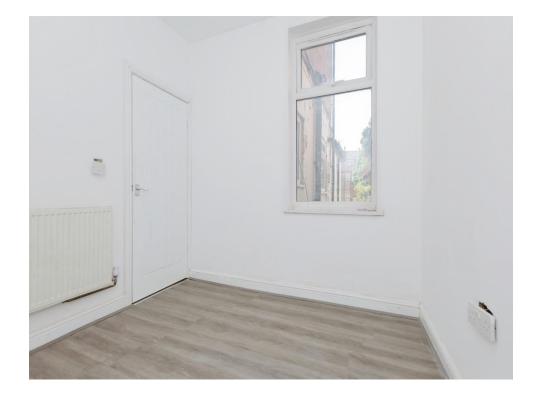

#### **Bedroom One**

12' 9" x 11' 3" ( 3.89m x 3.43m )

Bright and spacious room being neutrally decorated and having double glazed window overlooking the front of the house and radiator

# Bedroom Two

10' 10" x 11' 5" ( 3.30m x 3.48m )

Having double glazed window to the rear and radiator