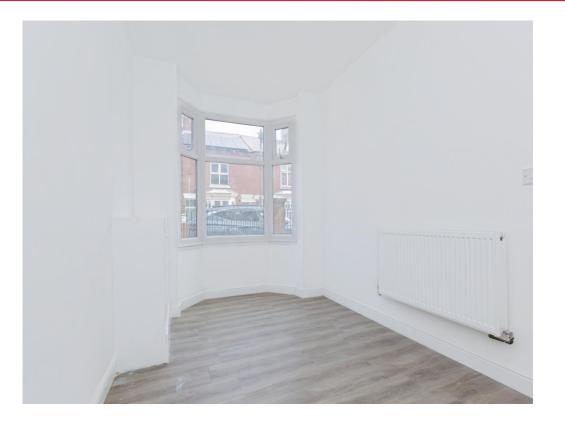

#### Lounge

8' 1" x 11' 4" ( 2.46m x 3.45m )

Having double glazed bay window to the front, radiator, neutrally decorated, having stairs leading to the first floor and fitted with laminated flooring