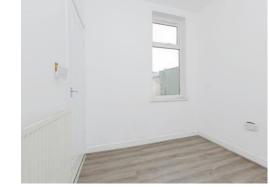

#### **Bedroom One**

12' 9" x 11' 3" ( 3.89m x 3.43m )

Bright and spacious room being neutrally decorated and having double glazed window overlooking the front of the house and radiator

# Bedroom Two

10' 10" x 11' 5" ( 3.30m x 3.48m )

Having double glazed window to the rear and radiator