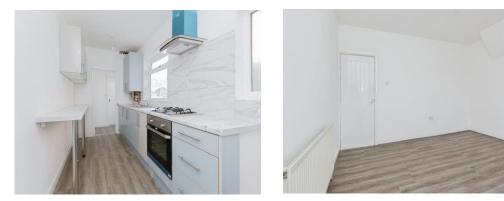

## Kitchen

6' 3" x 13' 1" ( 1.91m x 3.99m )

Fitted with wall and base units, work surfaces, stainless steel sink unit, integrated oven, hob and extractor fan, laminated flooring and double glazed window overlooking the rear