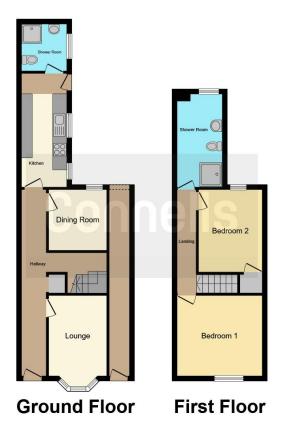

#### Lounge

8' 1" x 11' 4" ( 2.46m x 3.45m )

Having double glazed bay window to the front, radiator, neutrally decorated, having stairs leading to the first floor and fitted with laminated flooring

## **Dining Room**

8' 4" x 8' 5" (2.54m x 2.57m)

Located at the rear of the ground floor, between the lounge and kitchen, fitted with laminate flooring, wall mounted radiator and double glazed window to the rear

## Kitchen

6' 3" x 13' 1" ( 1.91m x 3.99m )

Fitted with wall and base units, work surfaces, stainless steel sink unit, integrated oven, hob and extractor fan, laminated flooring and double glazed window overlooking the rear

#### **Ground Floor Shower Room**

6' 3" x 6' 6" ( 1.91m x 1.98m )

Comprising of shower cubicle, low level WC, wash hand basin and tiled flooring

#### **Bedroom One**

12' 9" x 11' 3" ( 3.89m x 3.43m )

Bright and spacious room being neutrally decorated and having double glazed window overlooking the front of the house and radiator

# Bedroom Two

10' 10" x 11' 5" ( 3.30m x 3.48m )

Having double glazed window to the rear and radiator

## Shower Room

6' 3" x 13' 5" ( 1.91m x 4.09m ) Fitted with shower cubicle, low level WC and wash hand basin

#### Outside

There is on street parking to the front

Residential Sales & Lettings | Mortgage Services | Conveyancing | Surveyors | Land & New Homes

This floor plan is for illustrative purposes only. It is not drawn to scale. Any measurements, floor areas (including any total floor area), openings and orientation are approximate. No details are guaranteed, they cannot be relied upon for any purpose and they do not form part of any agreement. No liability is taken for any error, omission or misstatement. A party must rely upon its own inspection(s). Powered by www.focalagent.com