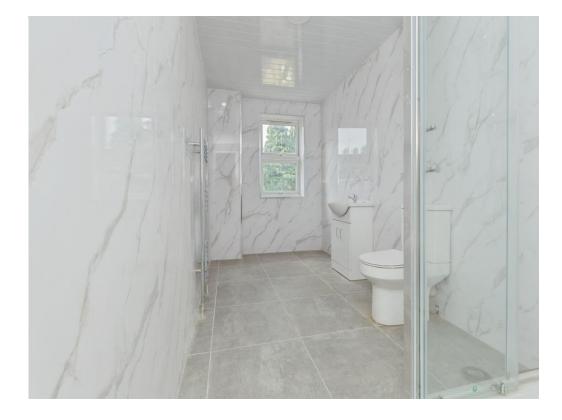

#### **Ground Floor Shower Room**

6' 3" x 6' 6" ( 1.91m x 1.98m )

Comprising of shower cubicle, low level WC, wash hand basin and tiled flooring

## Shower Room

6' 3" x 13' 5" ( 1.91m x 4.09m ) Fitted with shower cubicle, low level WC and wash hand basin