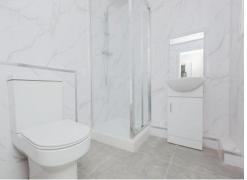

#### **Ground Floor Shower Room**

6' 3" x 6' 6" ( 1.91m x 1.98m )

Comprising of shower cubicle, low level WC, wash hand basin and tiled flooring

## Shower Room

6' 3" x 13' 5" ( 1.91m x 4.09m ) Fitted with shower cubicle, low level WC and wash hand basin