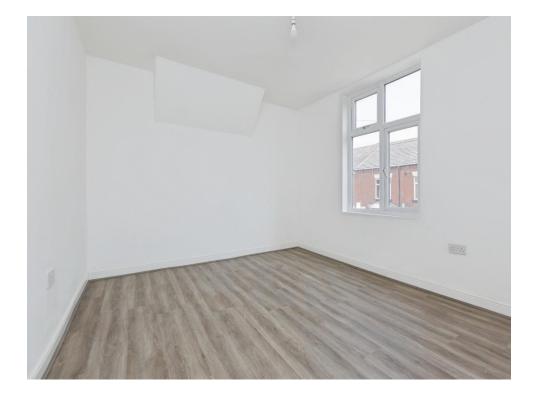

#### Lounge

8' 1" x 11' 4" ( 2.46m x 3.45m )

Having double glazed bay window to the front, radiator, neutrally decorated, having stairs leading to the first floor and fitted with laminated flooring