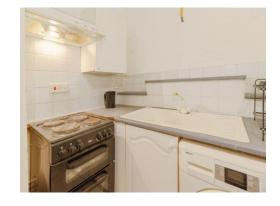

#### Kitchen

13' 9" x 10' 2" ( 4.19m x 3.10m )

Separate to the living room is a fitted kitchen with wall and base units, work surfaces with tiling to splashbacks, sink and drainer, space for cooker, laminate flooring with high ceilings and feature wooden beams. Storage cupboard housing the water cylinder.