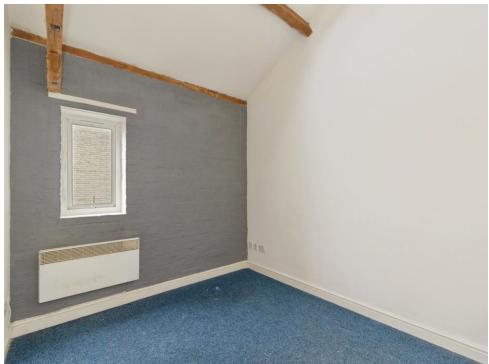

## **Bedroom**

9' 1" x 11' 3" ( 2.77m x 3.43m )

Double bedroom with double glazed window to rear, electric heater and high ceiling with feature wooden beams.