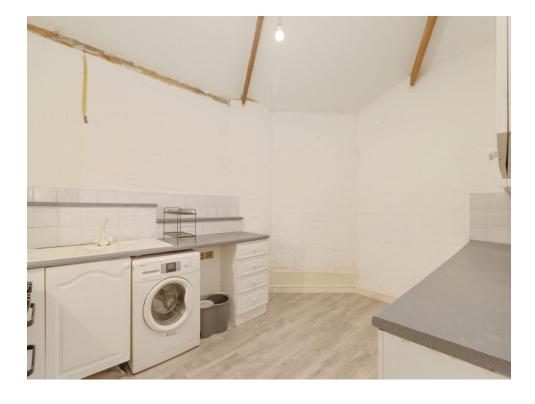

#### Kitchen

13' 9" x 10' 2" ( 4.19m x 3.10m )

Separate to the living room is a fitted kitchen with wall and base units, work surfaces with tiling to splashbacks, sink and drainer, space for cooker, laminate flooring with high ceilings and feature wooden beams. Storage cupboard housing the water cylinder.