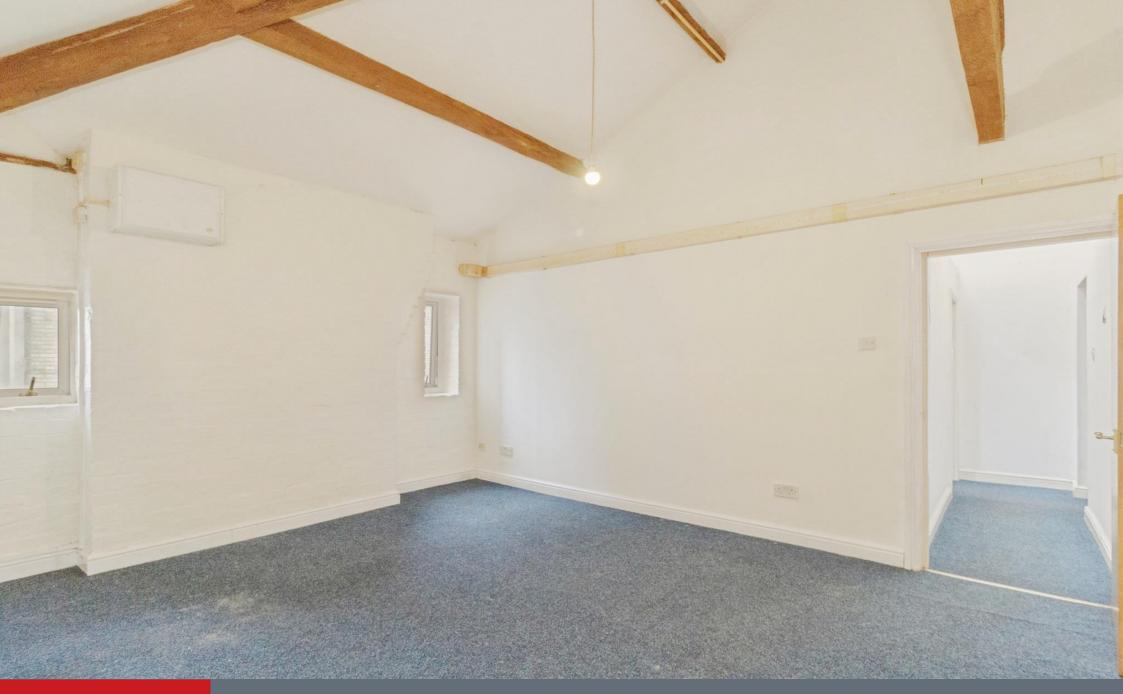

### **Living Room**

12' 6" x 14' 4" ( 3.81m x 4.37m )

Double glazed window to rear, electric heater, television point and high ceiling with feature wooden beams.