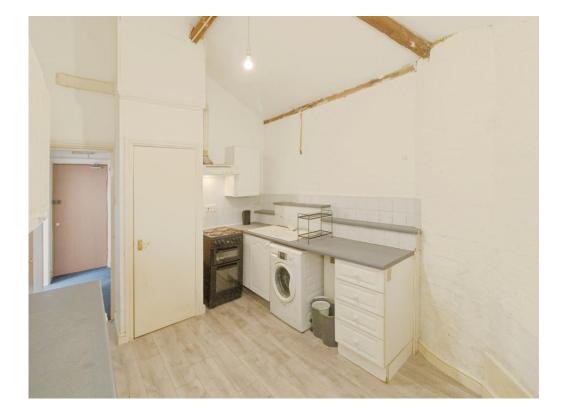

#### Kitchen

13' 9" x 10' 2" ( 4.19m x 3.10m )

Separate to the living room is a fitted kitchen with wall and base units, work surfaces with tiling to splashbacks, sink and drainer, space for cooker, laminate flooring with high ceilings and feature wooden beams. Storage cupboard housing the water cylinder.