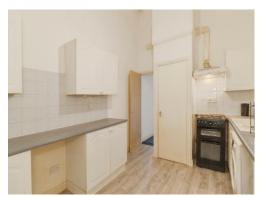

#### Kitchen

13' 9" x 10' 2" ( 4.19m x 3.10m )

Separate to the living room is a fitted kitchen with wall and base units, work surfaces with tiling to splashbacks, sink and drainer, space for cooker, laminate flooring with high ceilings and feature wooden beams. Storage cupboard housing the water cylinder.