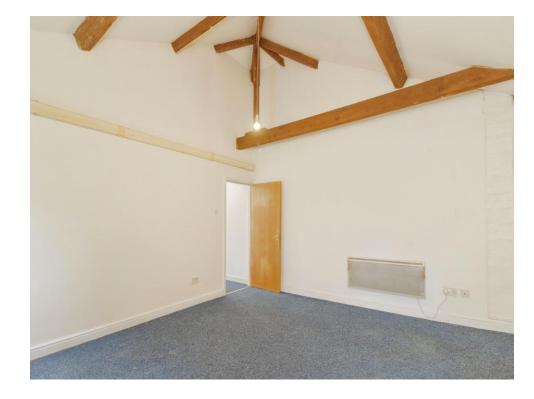

### **Living Room**

12' 6" x 14' 4" ( 3.81m x 4.37m )

Double glazed window to rear, electric heater, television point and high ceiling with feature wooden beams.