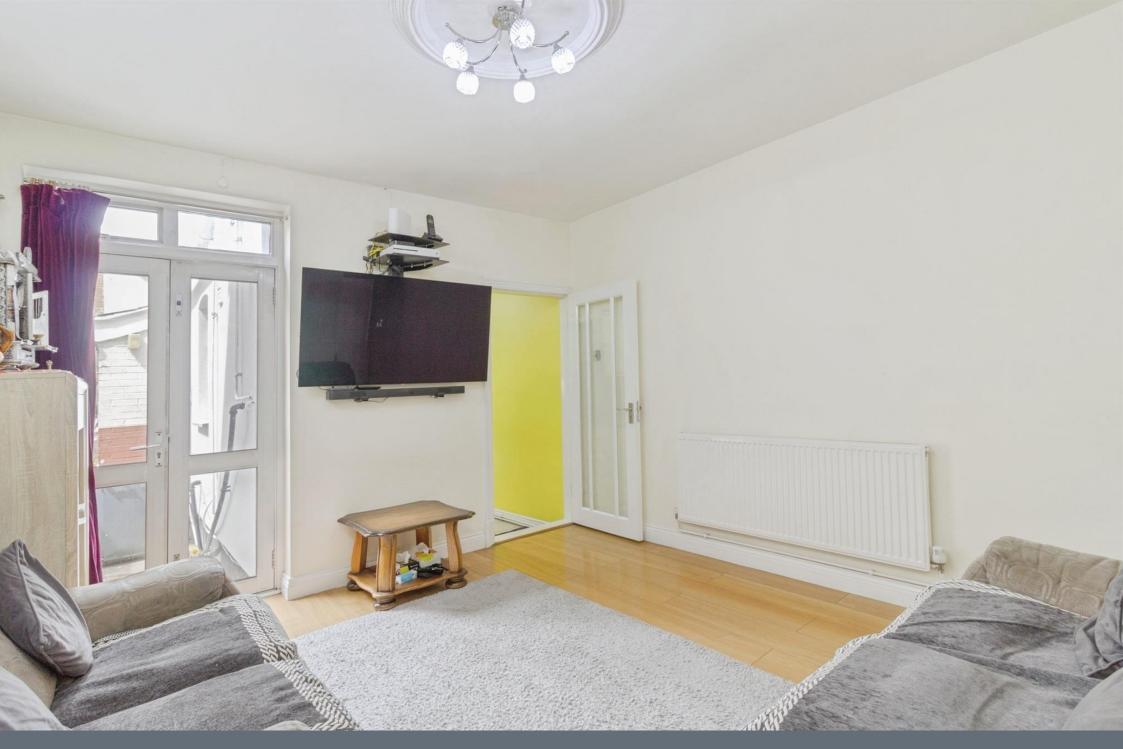

## **Reception Room One**

11' 3" x 11' 9" ( 3.43m x 3.58m )

Fitted with laminated flooring, radiator and door leading to the kitchen

## **Reception Room Two**

7' 2" x 11' 3" ( 2.18m x 3.43m )

With laminated flooring and radiator