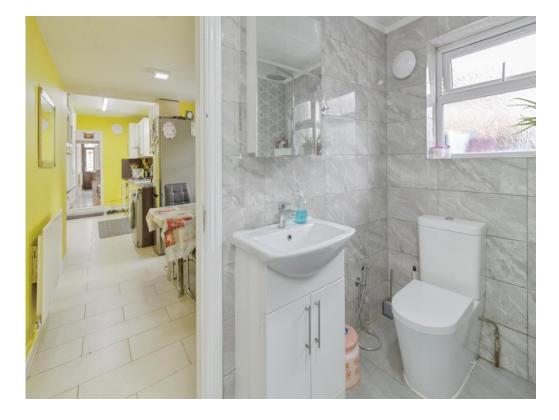

#### **Ground Floor Bathroom**

8' 2" x 6' 2" ( 2.49m x 1.88m )

Being fully tiled and having three piece white suite comprising, panelled bath with shower over, wash hand basin, low level WC and double glazed frosted window to the rear