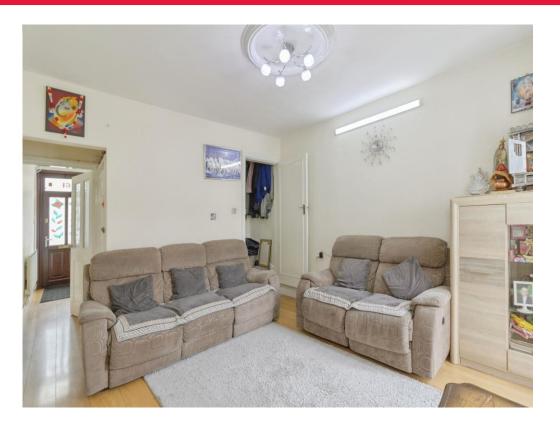

## **Reception Room One**

11' 3" x 11' 9" ( 3.43m x 3.58m )

Fitted with laminated flooring, radiator and door leading to the kitchen

## **Reception Room Two**

7' 2" x 11' 3" ( 2.18m x 3.43m )

With laminated flooring and radiator