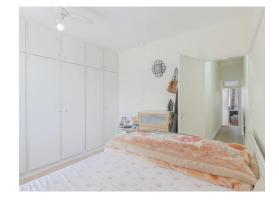

#### **Bedroom One**

12' 4" x 11' 3" ( 3.76m x 3.43m )

Fitted wardrobes, laminated flooring, radiator and double glazed window