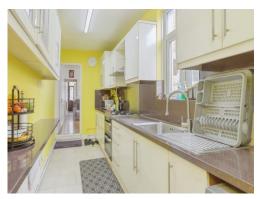

#### Kitchen

6' 1" x 13' 4" ( 1.85m x 4.06m )

Fitted with wall and base units, fitted oven, hob and extractor fan, stainless steel sink unit, tiled flooring and double glazed window overlooking the rear