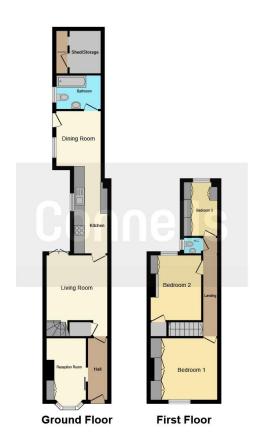

### **Entrance Hall**

3' 6" x 11' 3" ( 1.07m x 3.43m )

Having laminated flooring and door leading to the lounge

## **Reception Room One**

11' 3" x 11' 9" ( 3.43m x 3.58m )

Fitted with laminated flooring, radiator and door leading to the kitchen

## **Reception Room Two**

7' 2" x 11' 3" ( 2.18m x 3.43m )

With laminated flooring and radiator

#### Kitchen

6' 1" x 13' 4" ( 1.85m x 4.06m )

Fitted with wall and base units, fitted oven, hob and extractor fan, stainless steel sink unit, tiled flooring and double glazed window overlooking the rear

## **Dining Room**

8' 2" x 12' 7" ( 2.49m x 3.84m )

Situated off the kitchen and has tiled flooring, double glazed window and door to the rear and having door leading to the ground floor bathroom

#### **Ground Floor Bathroom**

8' 2" x 6' 2" ( 2.49m x 1.88m )

Being fully tiled and having three piece white suite comprising, panelled bath with shower over, wash hand basin, low level WC and double glazed frosted window to the rear

## **First Floor Landing**

#### **Bedroom One**

12' 4" x 11' 3" ( 3.76m x 3.43m )

Fitted wardrobes, laminated flooring, radiator and double glazed window

## **Bedroom Two**

9' 7" x 11' 9" ( 2.92m x 3.58m )

Fitted with laminated flooring, double glazed window to the rear and radiator

## **Bedroom Three**

6' 10" x 9' 8" ( 2.08m x 2.95m )

Ideal for use as a guest room or home office, with double glazed window, radiator and having laminated flooring

## WC

3' 1" x 2' 8" ( 0.94m x 0.81m )

Fitted with low level WC and wash hand basin

## Outside

To the front, there is off street parking and to the rear, there is a small yard with shed

This floor plan is for illustrative purposes only. It is not drawn to scale. Any measurements, floor areas (including any total floor area), openings and orientation are approximate. No details are guaranteed, they cannot be relied upon for any purpose and they do not form part of any agreement. No liability is taken for any error, omission or misstatement. A party must rely upon its own inspection(s). Powered by www.focalagent.com