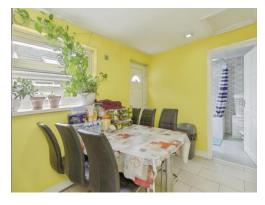

## **Dining Room**

8' 2" x 12' 7" ( 2.49m x 3.84m )

Situated off the kitchen and has tiled flooring, double glazed window and door to the rear and having door leading to the ground floor bathroom