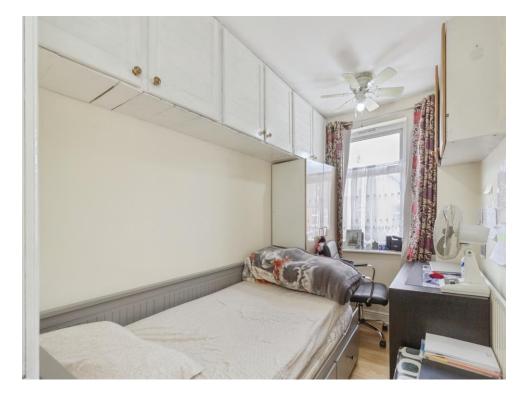

## **Bedroom Three**

6' 10" x 9' 8" ( 2.08m x 2.95m )

Ideal for use as a guest room or home office, with double glazed window, radiator and having laminated flooring