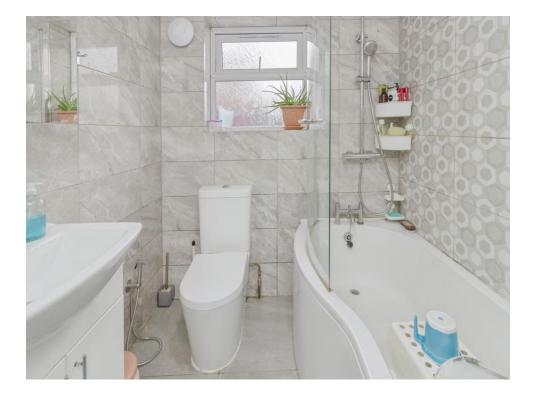

#### **Ground Floor Bathroom**

8' 2" x 6' 2" ( 2.49m x 1.88m )

Being fully tiled and having three piece white suite comprising, panelled bath with shower over, wash hand basin, low level WC and double glazed frosted window to the rear