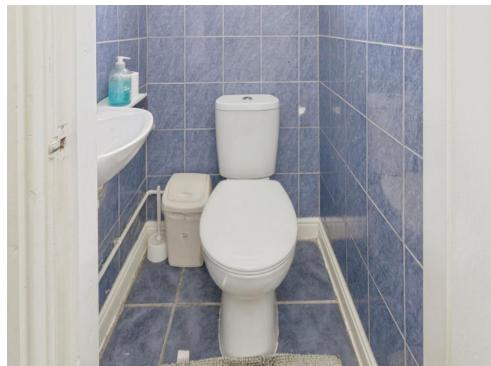

## WC

3' 1" x 2' 8" ( 0.94m x 0.81m )

Fitted with low level WC and wash hand basin