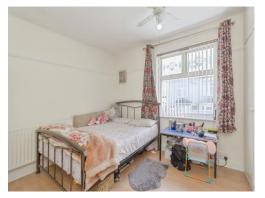

## **Bedroom Two**

9' 7" x 11' 9" ( 2.92m x 3.58m )

Fitted with laminated flooring, double glazed window to the rear and radiator