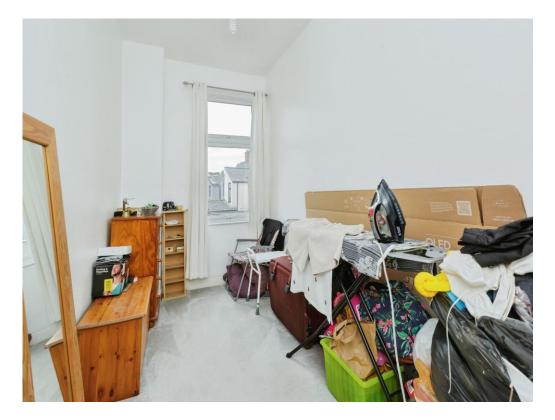

#### **Bedroom Three**

6' 1" x 12' 3" ( 1.85m x 3.73m )

Ideal for use as a study/home office and having double glazed window to the rear and radiator