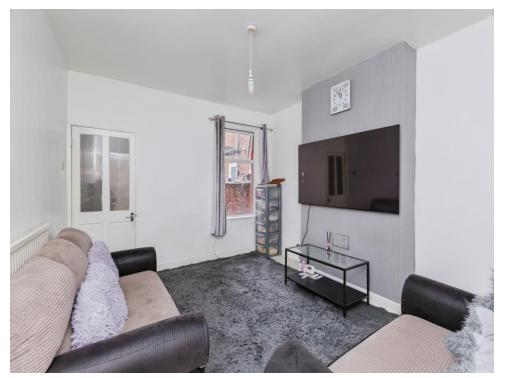

#### Lounge

10' 7" x 12' 5" ( 3.23m x 3.78m )

Having radiator,, double glazed window overlooking the rear and door leading to the kitchen