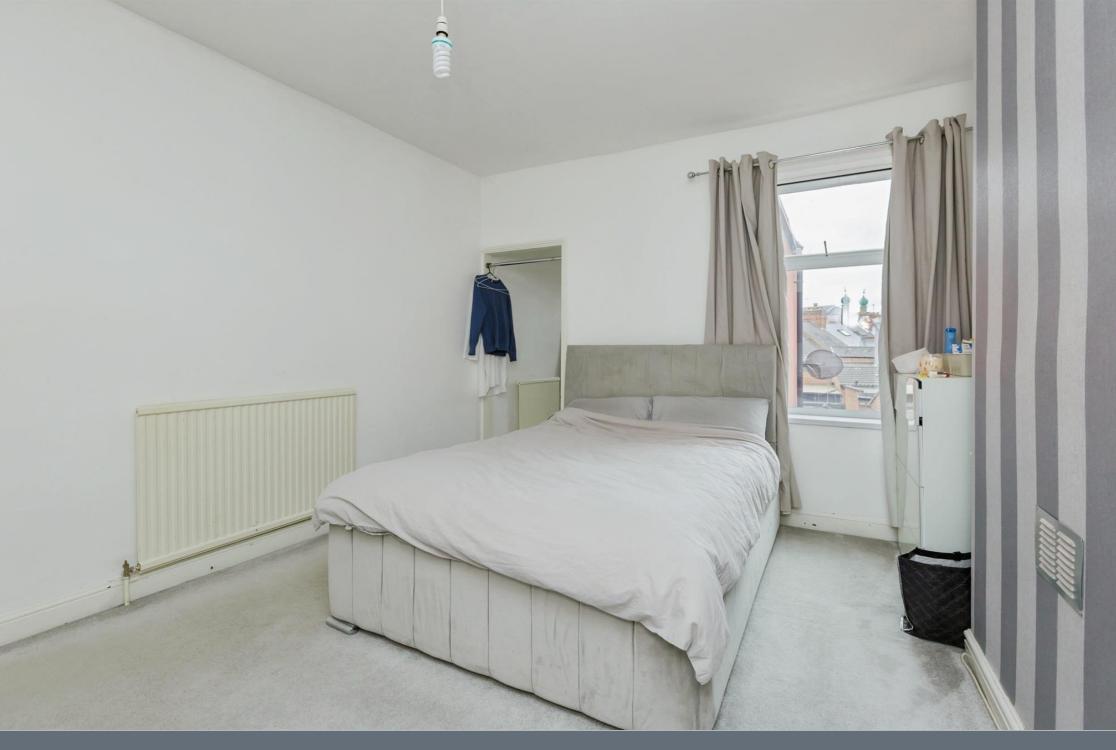

#### Bedroom One

11' 8" x 11' 2" ( 3.56m x 3.40m )

Having double glazed window to the front, neutrally decorated and radiator