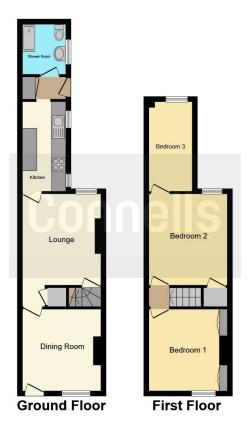

#### Dining Room

10' 7" x 11' 2" ( 3.23m x 3.40m )

A bright and airy room can be used as a lounge, having laminated flooring, radiator and large double glazed window overlooking the front

#### Lounge

10' 7" x 12' 5" ( 3.23m x 3.78m )

Having radiator,, double glazed window overlooking the rear and door leading to the kitchen

#### **Kitchen**

5' 9" x 12' 3" ( 1.75m x 3.73m )

Fitted with a range of wall and base units, integrated hob and oven, stainless steel sink unit and double glazed window to the rear

#### **Shower Room**

5' 5" x 6' 9" (1.65m x 2.06m)

Being fully tiled and comprising shower cubicle, low level WC, wash hand basin, heated towel rail and frosted glazed window to the rear

#### Bedroom One

11' 8" x 11' 2" ( 3.56m x 3.40m )

Having double glazed window to the front, neutrally decorated and radiator

#### **Bedroom Two**

10' 8" x 12' 6" ( 3.25m x 3.81m )

Having large double glazed window overlooking the rear and radiator

#### **Bedroom Three**

6' 1" x 12' 3" ( 1.85m x 3.73m )

Ideal for use as a study/home office and having double glazed window to the rear and radiator