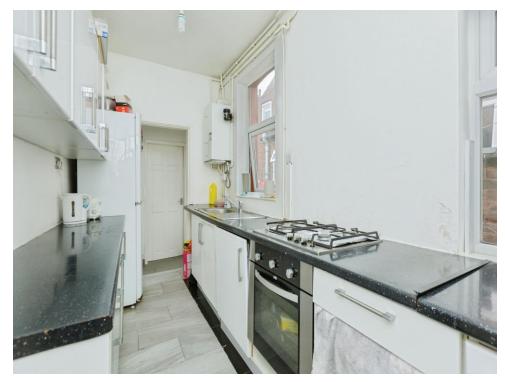

#### **Kitchen**

5' 9" x 12' 3" ( 1.75m x 3.73m )

Fitted with a range of wall and base units, integrated hob and oven, stainless steel sink unit and double glazed window to the rear