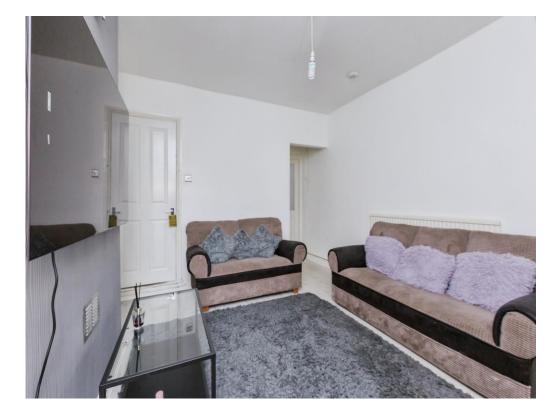

#### Lounge

10' 7" x 12' 5" ( 3.23m x 3.78m )

Having radiator,, double glazed window overlooking the rear and door leading to the kitchen