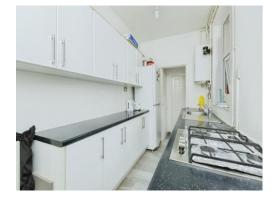

#### **Kitchen**

5' 9" x 12' 3" ( 1.75m x 3.73m )

Fitted with a range of wall and base units, integrated hob and oven, stainless steel sink unit and double glazed window to the rear