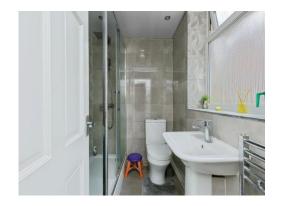

#### **Shower Room**

5' 5" x 6' 9" (1.65m x 2.06m)

Being fully tiled and comprising shower cubicle, low level WC, wash hand basin, heated towel rail and frosted glazed window to the rear