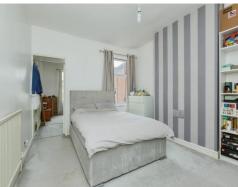

#### Bedroom One

11' 8" x 11' 2" ( 3.56m x 3.40m )

Having double glazed window to the front, neutrally decorated and radiator

#### **Bedroom Two**

10' 8" x 12' 6" ( 3.25m x 3.81m )

Having large double glazed window overlooking the rear and radiator