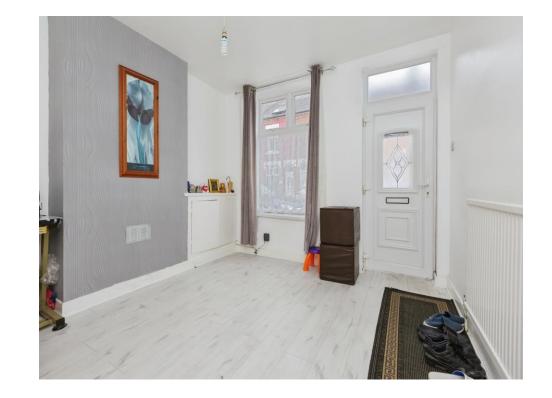

#### Dining Room

10' 7" x 11' 2" ( 3.23m x 3.40m )

A bright and airy room can be used as a lounge, having laminated flooring, radiator and large double glazed window overlooking the front