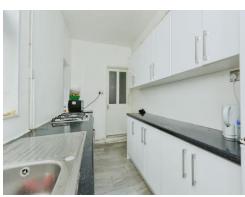

#### **Kitchen**

5' 9" x 12' 3" ( 1.75m x 3.73m )

Fitted with a range of wall and base units, integrated hob and oven, stainless steel sink unit and double glazed window to the rear