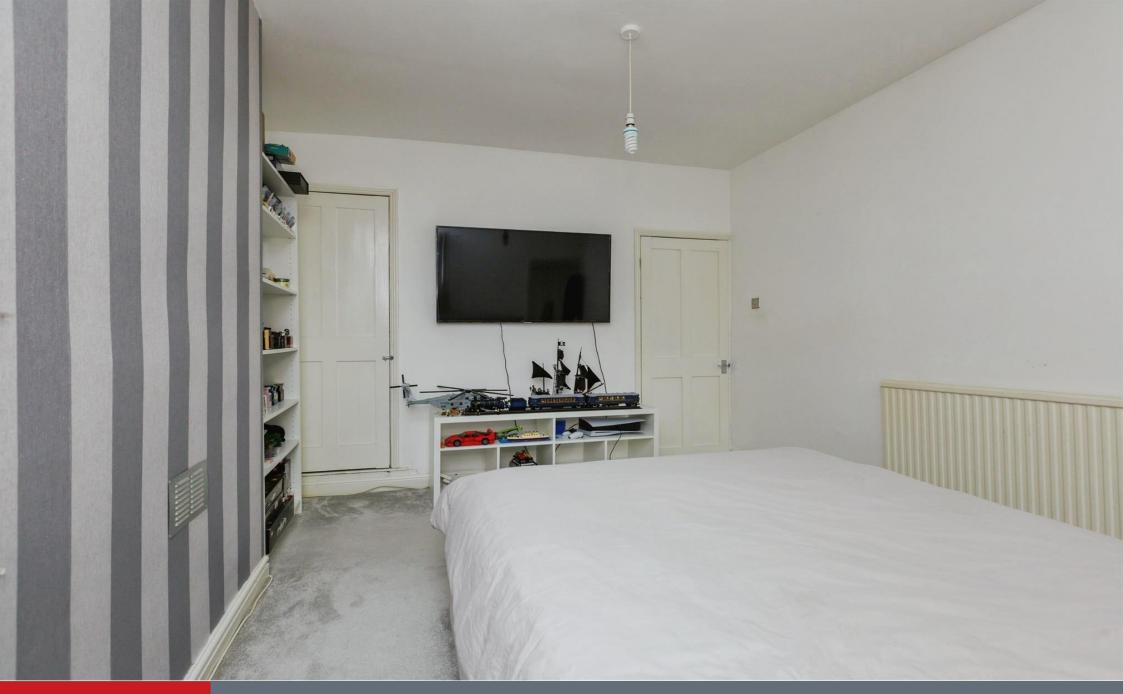

#### Bedroom One

11' 8" x 11' 2" ( 3.56m x 3.40m )

Having double glazed window to the front, neutrally decorated and radiator

#### **Bedroom Two**

10' 8" x 12' 6" ( 3.25m x 3.81m )

Having large double glazed window overlooking the rear and radiator