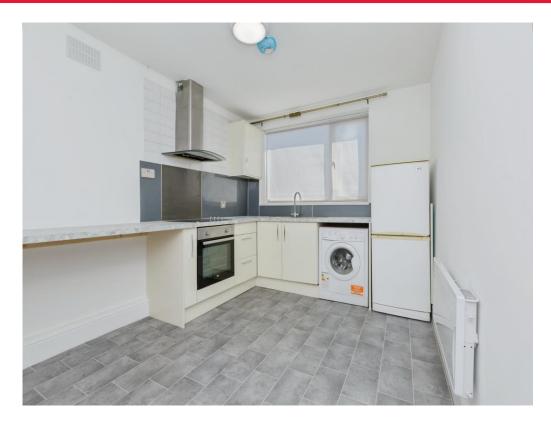

#### Kitchen

9' x 12' 1" (2.74m x 3.68m)

Fitted kitchen with wall and base units, sink unit. Integrated hob/oven and plumbing for washing machine.