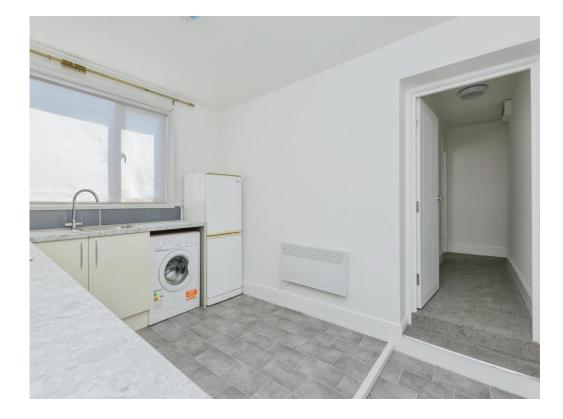

#### Kitchen

9' x 12' 1" (2.74m x 3.68m)

Fitted kitchen with wall and base units, sink unit. Integrated hob/oven and plumbing for washing machine.