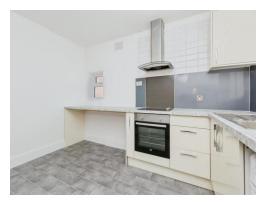

#### Kitchen

9' x 12' 1" (2.74m x 3.68m)

Fitted kitchen with wall and base units, sink unit. Integrated hob/oven and plumbing for washing machine.