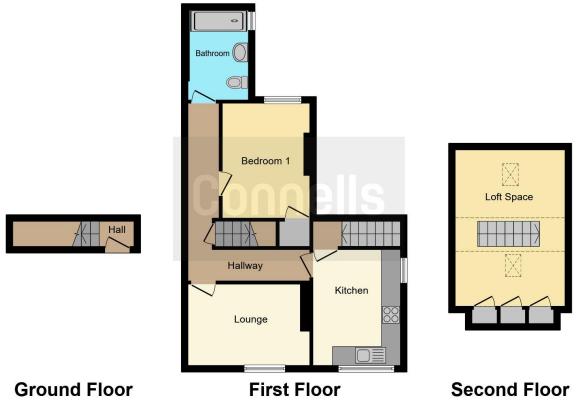

### **Entrance Hallway**

#### Lounge

9' x 11' 1" ( 2.74m x 3.38m ) With carpet floor and window to the front.

#### Kitchen

9' x 12' 1" (2.74m x 3.68m)

Fitted kitchen with wall and base units, sink unit. Integrated hob/oven and plumbing for washing machine.

#### Bedroom 1

 $8^{\prime}$  1" x 12' 1" ( 2.46m x 3.68m ) With carpet floor, built-in storage and window to the rear.

#### Shower Room

5' 1" x 8' 1" ( 1.55m x 2.46m )

With walk-in shower, wash hand basin and toilet.