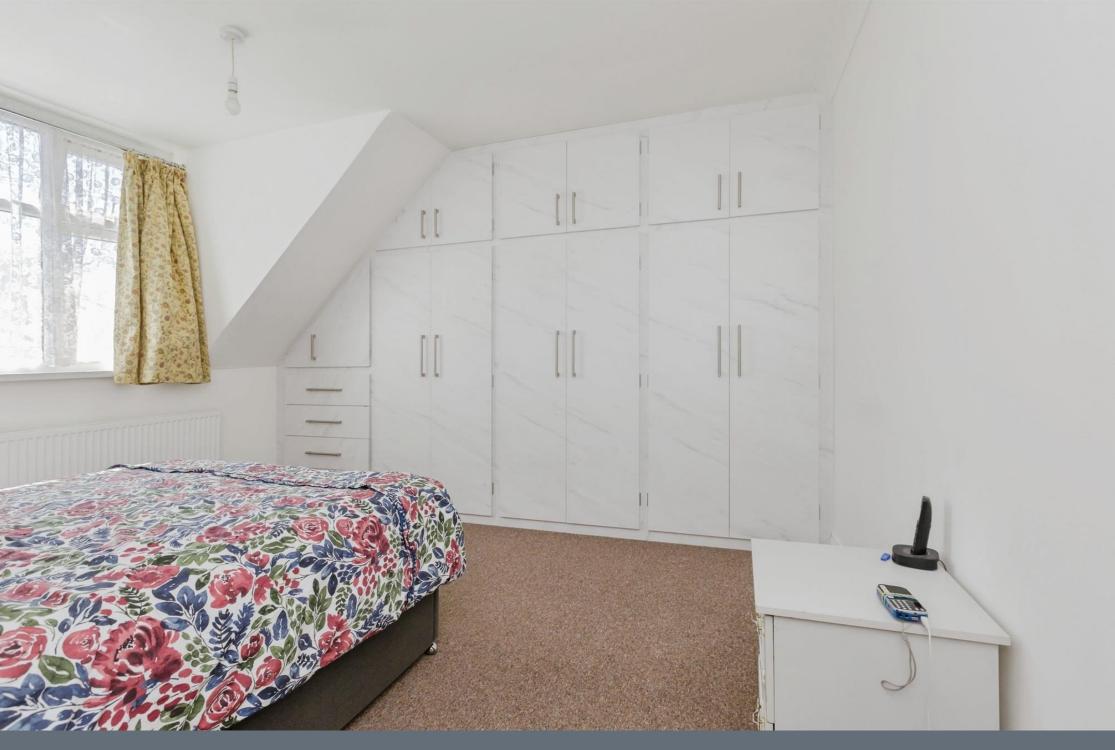

#### **Bedroom One**

10' 8" x 12' 6" ( 3.25m x 3.81m )

Having built in wardrobes, double glazed window to the front and radiator

### **Bedroom Two**

10' 9" x 9' 9" ( 3.28m x 2.97m )

Having built in wardrobes, radiator and double glazed window overlooking the rear