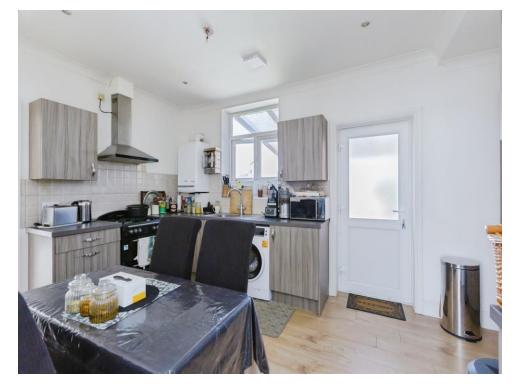

#### **Kitchen**

#### 14' 4" x 9' 6" (4.37m x 2.90m)

Modern fitted kitchen with wall and base units, extractor fan, space for a small dining table and washing machine, partly tiled walls, wood flooring and door leading to the rear garden