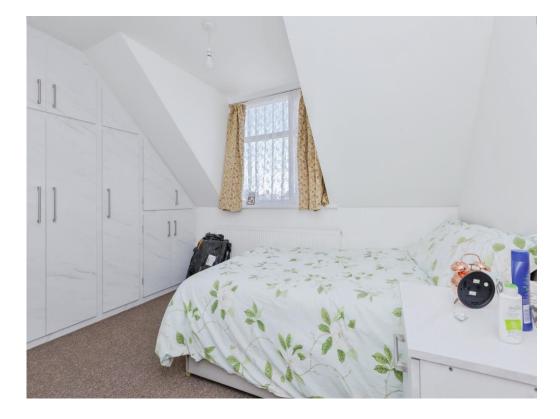

#### **Bedroom One**

10' 8" x 12' 6" ( 3.25m x 3.81m )

Having built in wardrobes, double glazed window to the front and radiator

### **Bedroom Two**

10' 9" x 9' 9" ( 3.28m x 2.97m )

Having built in wardrobes, radiator and double glazed window overlooking the rear