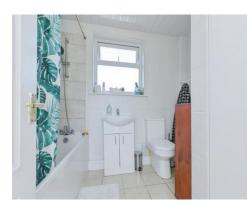

# Ground Floor Bathroom

8' 8" x 7' 1" (2.64m x 2.16m)

Three piece white suite, comprising bath with shower over, low level WC and wash hand basin, fully tiled walls and floor and obscure double glazed window