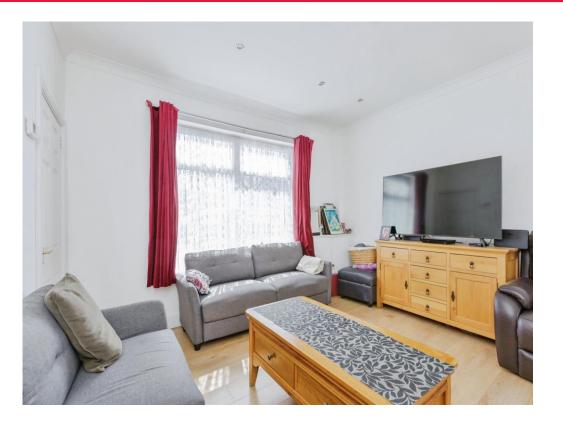

#### Lounge

12' 9" x 11' 9" ( 3.89m x 3.58m )

Being recently renovated and having double glazed window to the front, wood flooring and gas central heating