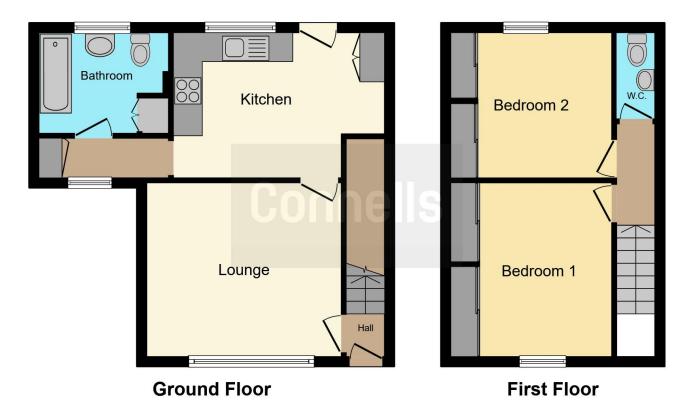

#### Lounge

12' 9" x 11' 9" ( 3.89m x 3.58m )

Being recently renovated and having double glazed window to the front, wood flooring and gas central heating

#### **Kitchen**

#### 14' 4" x 9' 6" (4.37m x 2.90m)

Modern fitted kitchen with wall and base units, extractor fan, space for a small dining table and washing machine, partly tiled walls, wood flooring and door leading to the rear garden

# Ground Floor Bathroom

8' 8" x 7' 1" (2.64m x 2.16m)

Three piece white suite, comprising bath with shower over, low level WC and wash hand basin, fully tiled walls and floor and obscure double glazed window

### **First Floor Landing**

#### **Bedroom One**

10' 8" x 12' 6" ( 3.25m x 3.81m )

Having built in wardrobes, double glazed window to the front and radiator

### **Bedroom Two**

10' 9" x 9' 9" ( 3.28m x 2.97m )

Having built in wardrobes, radiator and double glazed window overlooking the rear

# WC

2' 6" x 5' 8" ( 0.76m x 1.73m ) Having low level WC and wash hand basin