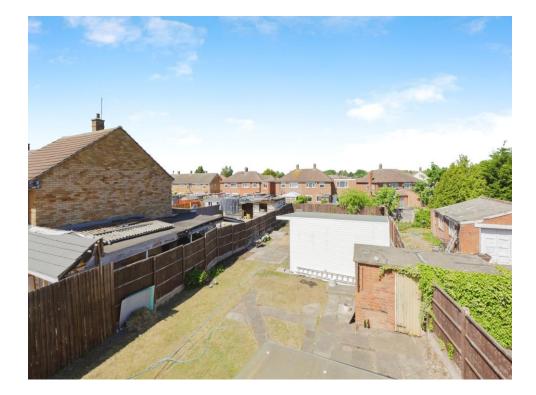

# Outside

The front of the property features a driveway and provides off road parking. To the rear there is ample space and provides flexibility for landscaping or potential for an extension

Residential Sales & Lettings | Mortgage Services | Conveyancing | Surveyors | Land & New Homes