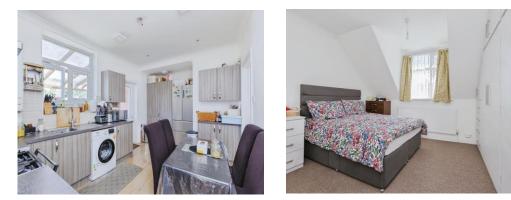

#### **Kitchen**

#### 14' 4" x 9' 6" (4.37m x 2.90m)

Modern fitted kitchen with wall and base units, extractor fan, space for a small dining table and washing machine, partly tiled walls, wood flooring and door leading to the rear garden

#### **Bedroom One**

10' 8" x 12' 6" ( 3.25m x 3.81m )

Having built in wardrobes, double glazed window to the front and radiator

### **Bedroom Two**

10' 9" x 9' 9" ( 3.28m x 2.97m )

Having built in wardrobes, radiator and double glazed window overlooking the rear