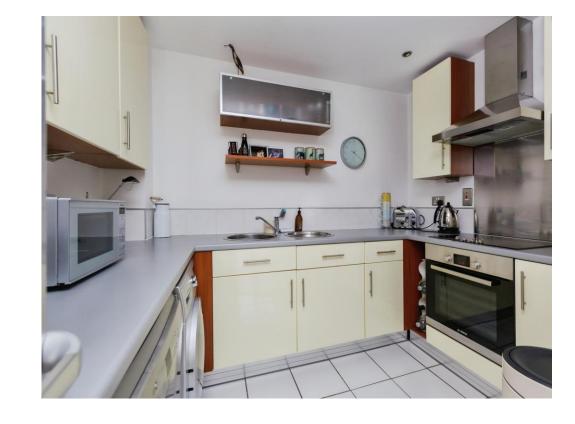

### Lounge/Dining Room/Kitchen

17' 2" x 20' 1" ( 5.23m x 6.12m )

A bright, open-plan living space designed for comfort and modern living. French doors open onto a private balcony, bring in plenty of natural light, neutral decor and flooring. The lounge is perfect for relaxing, entertaining or enjoying the riverside views. The dining area is neutrally decorated matching the overall decor, blending seamlessly with the lounge. The kitchen is part of the open plan layout and benefits from wall and base units, oven, hob and extractor hood. It is a stylish and practical kitchen suited to modern apartment living