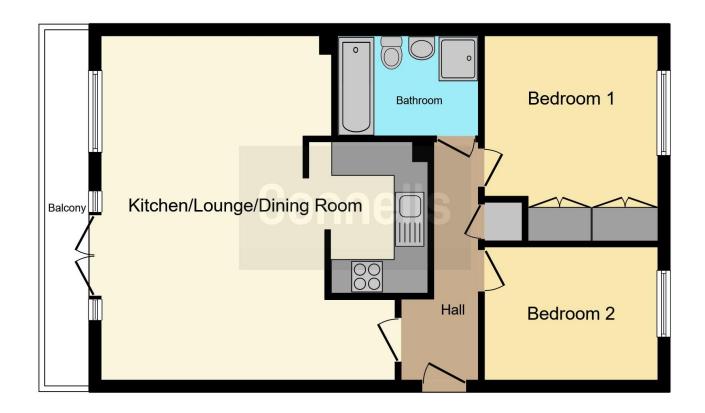

## Hallway

2' 6" x 13' 9" ( 0.76m x 4.19m )

Clean and contemporary design and includes a secure communal entrance

### Lounge/Dining Room/Kitchen

17' 2" x 20' 1" ( 5.23m x 6.12m )

A bright, open-plan living space designed for comfort and modern living. French doors open onto a private balcony, bring in plenty of natural light, neutral decor and flooring. The lounge is perfect for relaxing, entertaining or enjoying the riverside views. The dining area is neutrally decorated matching the overall decor, blending seamlessly with the lounge. The kitchen is part of the open plan layout and benefits from wall and base units, oven, hob and extractor hood. It is a stylish and practical kitchen suited to modern apartment living

### **Bedroom One**

10' 1" x 12' 2" ( 3.07m x 3.71m )

A spacious double bedroom having double glazed window, double built in wardrobes and being neutrally decorated

#### **Bedroom Two**

10' 2" x 12' 2" ( 3.10m x 3.71m )

Ideal for guests or home office use, neutrally decorated and double glazed window allowing natural light

#### **Bathroom**

Having four white piece suite, including bath, wash hand basin, low level WC and a separate shower

#### Outside

To the front, there is allocated parking space within a gated entry system and to the rear the apartment offers a scenic outlook over the River Soar, providing a tranquil and picturesque setting