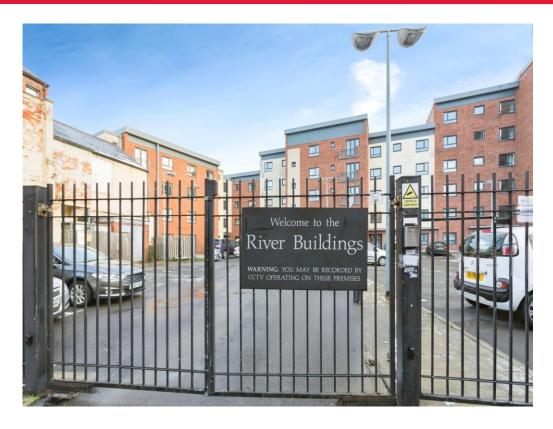

#### Outside

To the front, there is allocated parking space within a gated entry system and to the rear the apartment offers a scenic outlook over the River Soar, providing a tranquil and picturesque setting