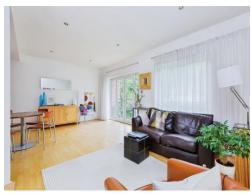

### Lounge/Dining Room/Kitchen

17' 2" x 20' 1" ( 5.23m x 6.12m )

A bright, open-plan living space designed for comfort and modern living. French doors open onto a private balcony, bring in plenty of natural light, neutral decor and flooring. The lounge is perfect for relaxing, entertaining or enjoying the riverside views. The dining area is neutrally decorated matching the overall decor, blending seamlessly with the lounge. The kitchen is part of the open plan layout and benefits from wall and base units, oven, hob and extractor hood. It is a stylish and practical kitchen suited to modern apartment living