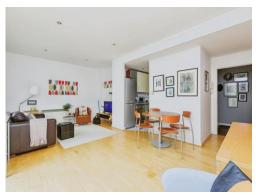

### Lounge/Dining Room/Kitchen

17' 2" x 20' 1" ( 5.23m x 6.12m )

A bright, open-plan living space designed for comfort and modern living. French doors open onto a private balcony, bring in plenty of natural light, neutral decor and flooring. The lounge is perfect for relaxing, entertaining or enjoying the riverside views. The dining area is neutrally decorated matching the overall decor, blending seamlessly with the lounge. The kitchen is part of the open plan layout and benefits from wall and base units, oven, hob and extractor hood. It is a stylish and practical kitchen suited to modern apartment living