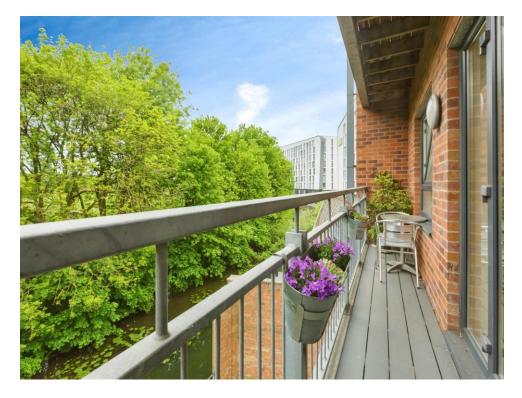

### Lounge/Dining Room/Kitchen

17' 2" x 20' 1" ( 5.23m x 6.12m )

A bright, open-plan living space designed for comfort and modern living. French doors open onto a private balcony, bring in plenty of natural light, neutral decor and flooring. The lounge is perfect for relaxing, entertaining or enjoying the riverside views. The dining area is neutrally decorated matching the overall decor, blending seamlessly with the lounge. The kitchen is part of the open plan layout and benefits from wall and base units, oven, hob and extractor hood. It is a stylish and practical kitchen suited to modern apartment living

#### Outside

To the front, there is allocated parking space within a gated entry system and to the rear the apartment offers a scenic outlook over the River Soar, providing a tranquil and picturesque setting