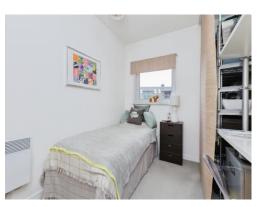

### **Bedroom One**

10' 1" x 12' 2" ( 3.07m x 3.71m )

A spacious double bedroom having double glazed window, double built in wardrobes and being neutrally decorated

#### **Bedroom Two**

10' 2" x 12' 2" ( 3.10m x 3.71m )

Ideal for guests or home office use, neutrally decorated and double glazed window allowing natural light