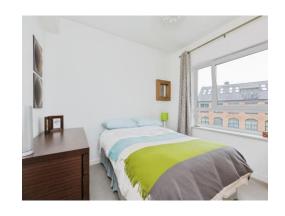

### **Bedroom One**

10' 1" x 12' 2" ( 3.07m x 3.71m )

A spacious double bedroom having double glazed window, double built in wardrobes and being neutrally decorated

#### **Bedroom Two**

10' 2" x 12' 2" ( 3.10m x 3.71m )

Ideal for guests or home office use, neutrally decorated and double glazed window allowing natural light