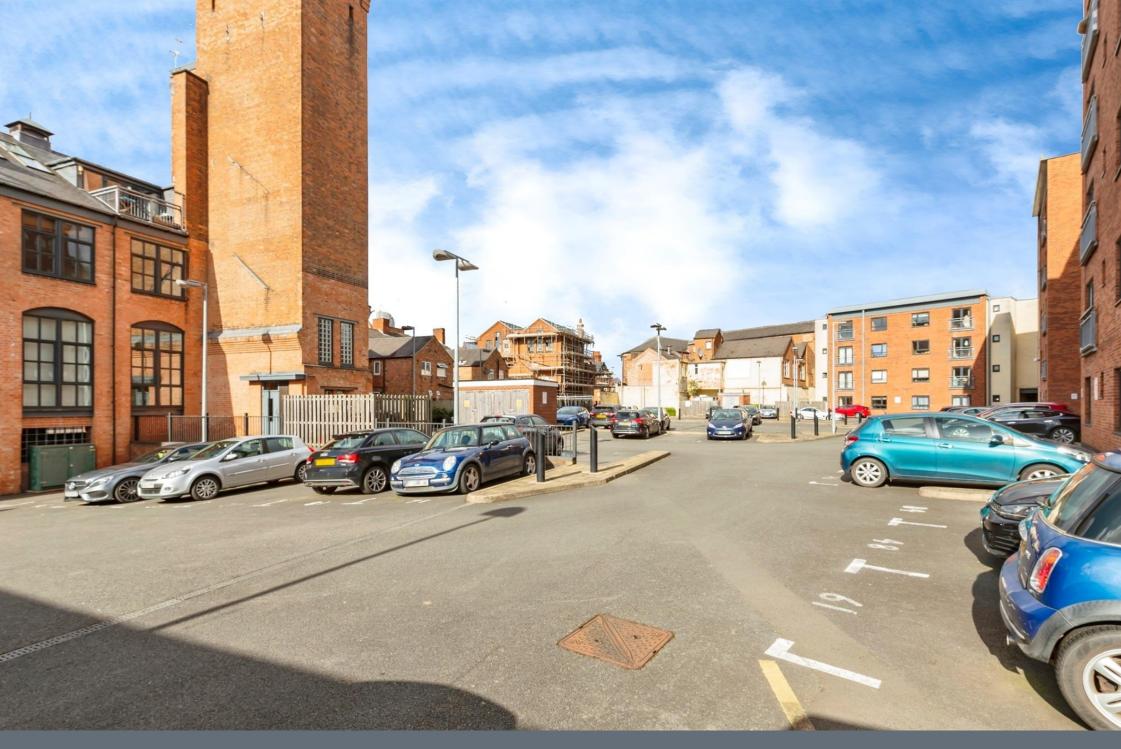

#### Outside

To the front, there is allocated parking space within a gated entry system and to the rear the apartment offers a scenic outlook over the River Soar, providing a tranquil and picturesque setting