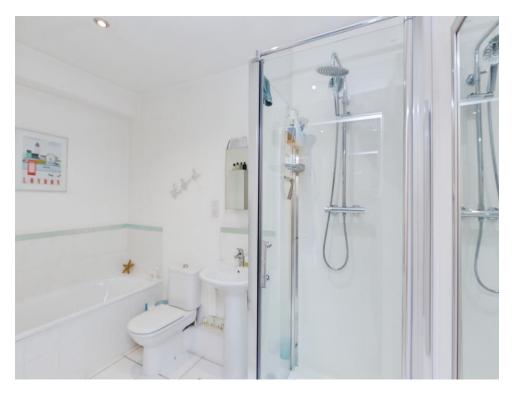

#### **Bathroom**

Having four white piece suite, including bath, wash hand basin, low level WC and a separate shower