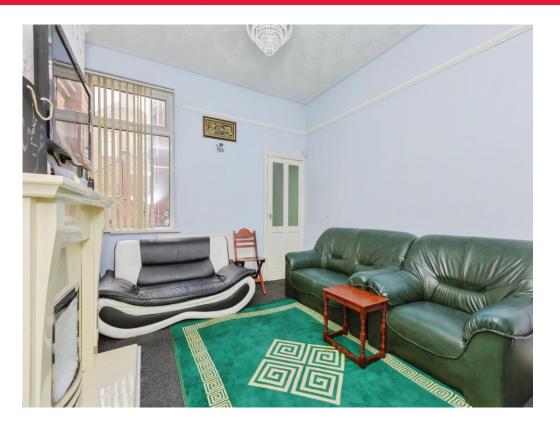

# **Reception Room One**

11' 3" x 11' 9" ( 3.43m x 3.58m )

Having tiled fireplace and double glazed window overlooking the front

# **Reception Room Two**

11' 3" x 12' 5" ( 3.43m x 3.78m )

Having stairs leading to the first floor