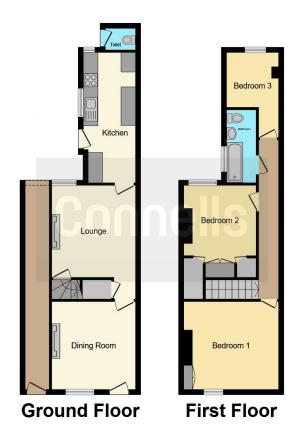

# **Reception Room One**

11' 3" x 11' 9" ( 3.43m x 3.58m )

Having tiled fireplace and double glazed window overlooking the front

# **Reception Room Two**

11' 3" x 12' 5" ( 3.43m x 3.78m )

Having stairs leading to the first floor

## Kitchen

7' 8" x 17' 7" ( 2.34m x 5.36m )

Fitted with wall and base units, oven, hob and extractor fan and double glazed door leading to the rear garden

## **Ground Floor WC**

Comprising of low level WC

## **First Floor Landing**

### **Bedroom One**

12' 8" x 12' 10" ( 3.86m x 3.91m )

Having double glazed window overlooking the front and radiator

### **Bedroom Two**

9'8" x 12'5" ( 2.95m x 3.78m )

Having double glazed window and radiator

## **Bedroom Three**

7' 2" x 11' 5" ( 2.18m x 3.48m )

With double glazed window and radiator

#### Bathroom

4' 1" x 9' 9" ( 1.24m x 2.97m )

Three piece suite, comprising bath, wash hand basin and low level WC