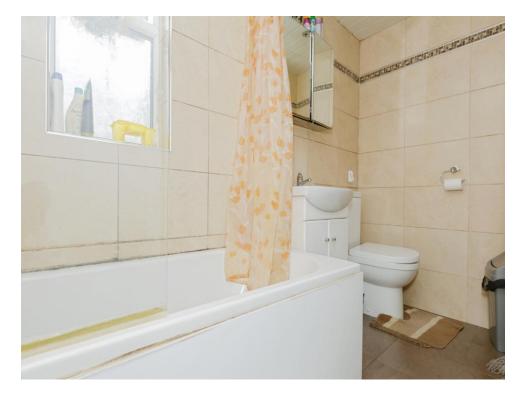

#### Bathroom

4' 1" x 9' 9" ( 1.24m x 2.97m )

Three piece suite, comprising bath, wash hand basin and low level WC