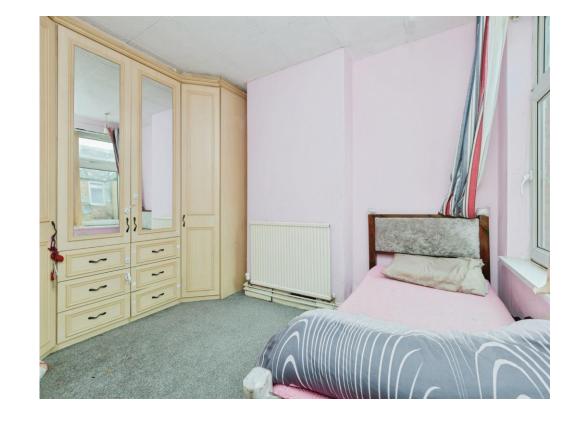

### **Bedroom One**

12' 8" x 12' 10" ( 3.86m x 3.91m )

Having double glazed window overlooking the front and radiator

### **Bedroom Two**

9'8" x 12'5" ( 2.95m x 3.78m )

Having double glazed window and radiator

## **Bedroom Three**

7' 2" x 11' 5" ( 2.18m x 3.48m )

With double glazed window and radiator