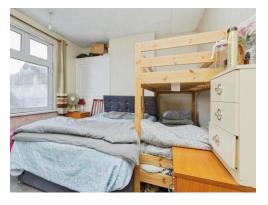

### **Bedroom One**

12' 8" x 12' 10" ( 3.86m x 3.91m )

Having double glazed window overlooking the front and radiator

### **Bedroom Two**

9'8" x 12'5" ( 2.95m x 3.78m )

Having double glazed window and radiator

## **Bedroom Three**

7' 2" x 11' 5" ( 2.18m x 3.48m )

With double glazed window and radiator