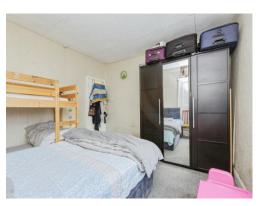

### **Bedroom One**

12' 8" x 12' 10" ( 3.86m x 3.91m )

Having double glazed window overlooking the front and radiator

### **Bedroom Two**

9'8" x 12'5" ( 2.95m x 3.78m )

Having double glazed window and radiator

## **Bedroom Three**

7' 2" x 11' 5" ( 2.18m x 3.48m )

With double glazed window and radiator