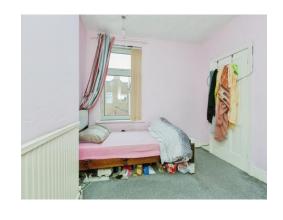

### **Bedroom Two**

9'8" x 12'5" ( 2.95m x 3.78m )

Having double glazed window and radiator

## **Bedroom Three**

7' 2" x 11' 5" ( 2.18m x 3.48m )

With double glazed window and radiator