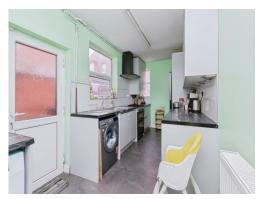

## Kitchen

7' 8" x 17' 7" ( 2.34m x 5.36m )

Fitted with wall and base units, oven, hob and extractor fan and double glazed door leading to the rear garden