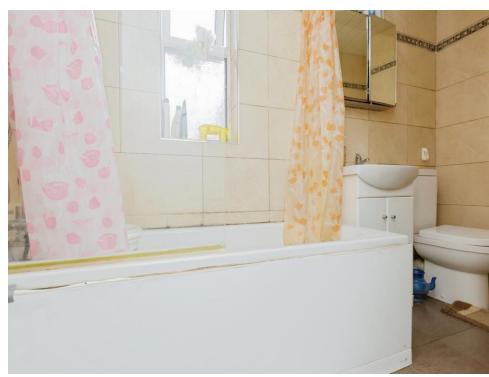

#### Bathroom

4' 1" x 9' 9" ( 1.24m x 2.97m )

Three piece suite, comprising bath, wash hand basin and low level WC