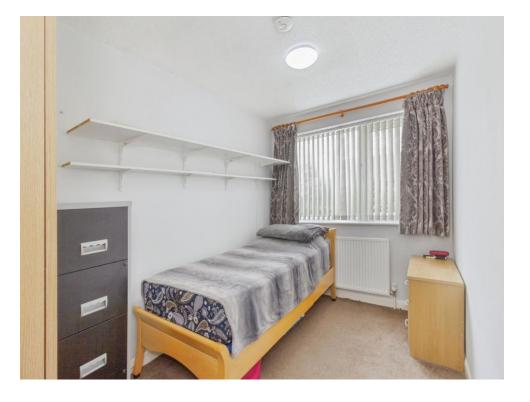

#### **Bedroom Two**

8' 11" x 10' (2.72m x 3.05m)

Having double glazed window to the rear and radiator

#### **Bedroom Three**

7' 3" x 11' 1" ( 2.21m x 3.38m )

Having double glazed window and radiator