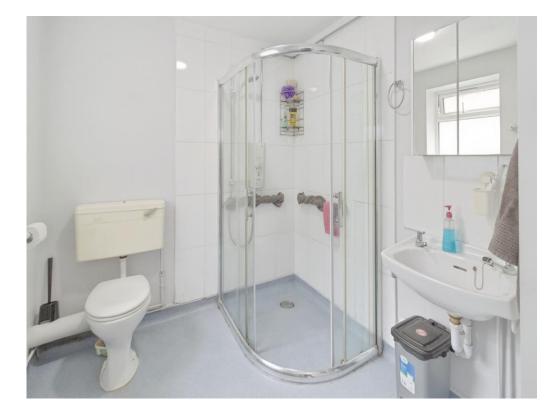

#### **Ground Floor WC/Shower Room**

7' 8" x 6' 8" ( 2.34m x 2.03m )

A modern and convenient addition to the home, having shower enclosure, low level WC and wash hand basin