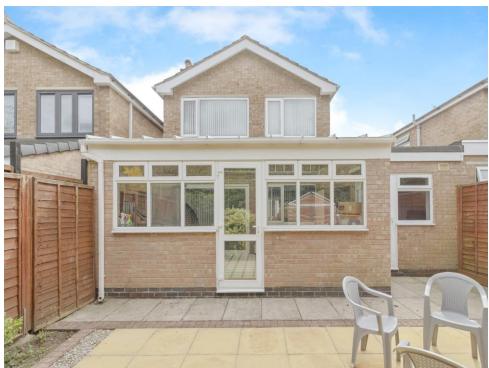

### Conservatory

16' 4" x 10' 4" ( 4.98m x 3.15m )

A delightful conservatory that serves as a versatile extension of the home and double glazed door leading to the rear garden

#### Outside

To the front, there is a private driveway and single garage and the rear garden is mainly paved with patio area and enclosed fencing

Residential Sales & Lettings | Mortgage Services | Conveyancing | Surveyors | Land & New Homes