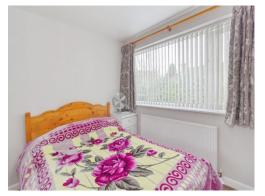

#### **Bedroom Two**

8' 11" x 10' (2.72m x 3.05m)

Having double glazed window to the rear and radiator

#### **Bedroom Three**

7' 3" x 11' 1" ( 2.21m x 3.38m )

Having double glazed window and radiator