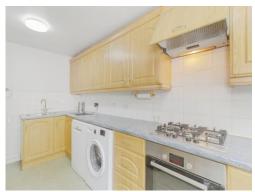

#### Kitchen

7' 8" x 16' 4" ( 2.34m x 4.98m )

A well appointed and functional kitchen, fitted with a range of wall and base units and offers ample worktop space, built in oven, hob and extractor fan and being partially tiled