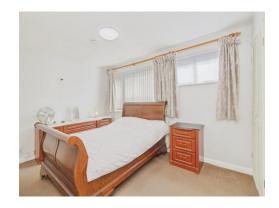

### **Bedroom One**

13' 4" x 10' 5" ( 4.06m x 3.17m )

A generously sized room, having large windows to allow plenty of natural light, fitted wardrobes and radiator