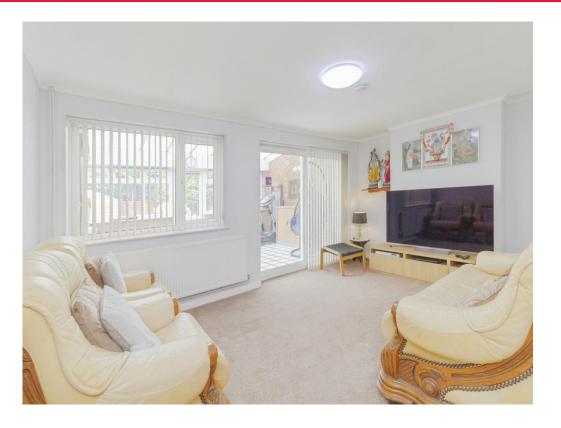

#### Lounge

16' 4" x 10' 8" ( 4.98m x 3.25m )

A spacious area, featuring a large window, creating a bright and airy feel, radiator and patio doors leading to the rear garden