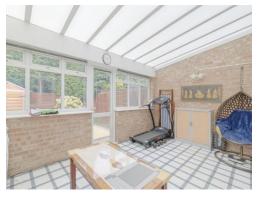

### Conservatory

16' 4" x 10' 4" ( 4.98m x 3.15m )

A delightful conservatory that serves as a versatile extension of the home and double glazed door leading to the rear garden