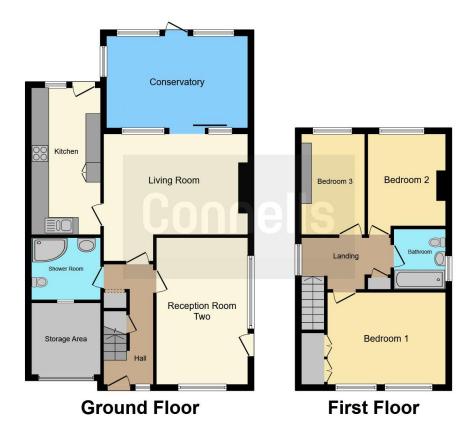

## **Entrance Hall**

5' 6" x 13' 7" ( 1.68m x 4.14m )

Bright and welcoming entrance hall, finished with neutral decor and providing access to both the main reception rooms and staircase to the first floor

# **Storage Area**

7' 8" x 8' 2" ( 2.34m x 2.49m )

A practical and well proportioned storage area and conveniently located just off the entrance hall

#### **Ground Floor WC/Shower Room**

7' 8" x 6' 8" ( 2.34m x 2.03m )

A modern and convenient addition to the home, having shower enclosure, low level WC and wash hand basin

#### **Reception Room Two**

10' 1" x 16' 4" ( 3.07m x 4.98m )

A bright and versatile space, ideal for everyday family gatherings, double glazed window, radiator and finished with neutral decor

#### Lounge

16' 4" x 10' 8" ( 4.98m x 3.25m )

A spacious area, featuring a large window, creating a bright and airy feel, radiator and patio doors leading to the rear garden

#### Kitchen

7' 8" x 16' 4" ( 2.34m x 4.98m )

A well appointed and functional kitchen, fitted with a range of wall and base units and offers ample worktop space, built in oven, hob and extractor fan and being partially tiled

### Conservatory

16' 4" x 10' 4" ( 4.98m x 3.15m )

A delightful conservatory that serves as a versatile extension of the home and double glazed door leading to the rear garden

# **First Floor Landing**

### **Bedroom One**

13' 4" x 10' 5" ( 4.06m x 3.17m )

A generously sized room, having large windows to allow plenty of natural light, fitted wardrobes and radiator

#### **Bedroom Two**

8' 11" x 10' (2.72m x 3.05m)

Having double glazed window to the rear and radiator

#### **Bedroom Three**

7' 3" x 11' 1" ( 2.21m x 3.38m )

Having double glazed window and radiator

### **Bathroom**

6' 11" x 5' 11" ( 2.11m x 1.80m )

Having lino flooring, bathtub with overhead shower, wash hand basin, low level WC and frosted double glazed window to the rear