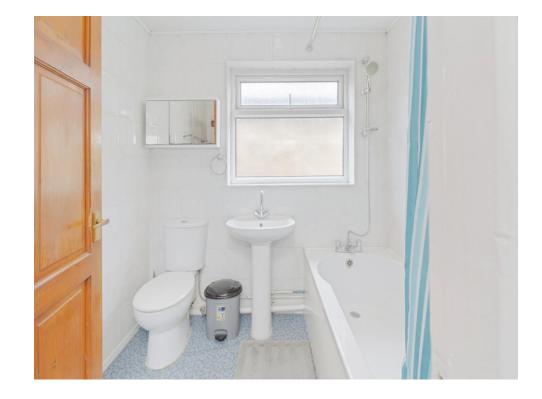

### **Bathroom**

6' 11" x 5' 11" ( 2.11m x 1.80m )

Having lino flooring, bathtub with overhead shower, wash hand basin, low level WC and frosted double glazed window to the rear