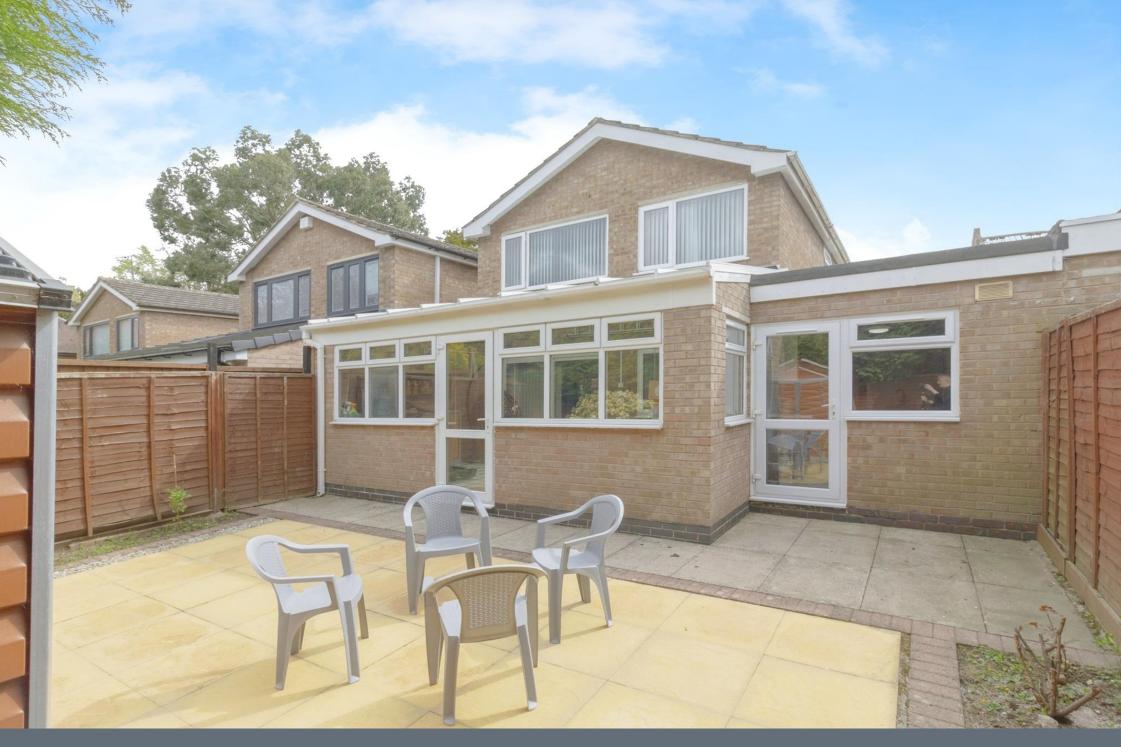

### Conservatory

16' 4" x 10' 4" ( 4.98m x 3.15m )

A delightful conservatory that serves as a versatile extension of the home and double glazed door leading to the rear garden

#### Outside

To the front, there is a private driveway and single garage and the rear garden is mainly paved with patio area and enclosed fencing

Residential Sales & Lettings | Mortgage Services | Conveyancing | Surveyors | Land & New Homes