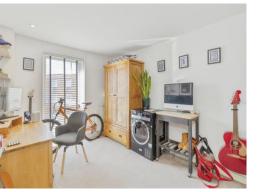

#### **Bedroom Two**

9' 5" x 12' 4" ( 2.87m x 3.76m )

Offering adequate space for a double bed and additional furnishings, floor to ceiling window allowing natural light and radiator.