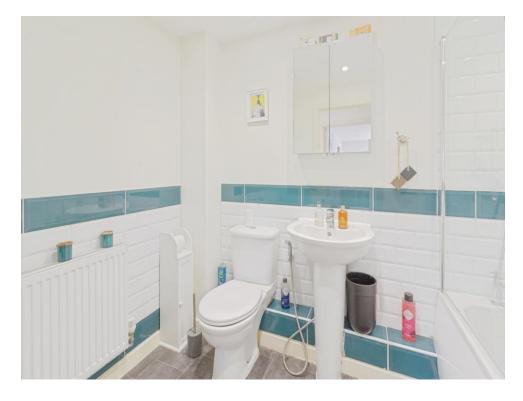

#### Bathroom

8' 4" x 5' 7" ( 2.54m x 1.70m )

White suite comprising of bath with shower over, wash hand basin, WC, extractor fan, radiator and partial tiling.