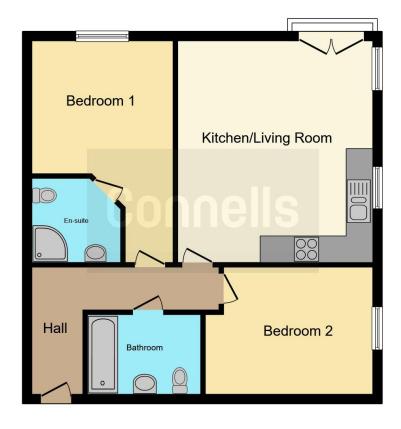

## **Entrance Hall**

13' 8" x 9' 4" ( 4.17m x 2.84m )

Having doors leading to the spacious lounge/kitchen

# Open Plan Lounge/Kitchen

14' 4" x 16' 5" ( 4.37m x 5.00m )

Open plan living, kitchen and dining area with French door and also having floor to ceiling windows and a Juliet Balcony offering city views. The kitchen is equipped with wall and base units, gas hob with extractor fan oven, electric oven and radiator.

## **Bedroom One**

10' 5" x 16' 5" ( 3.17m x 5.00m )

Spacious double bedroom with ample storage space, radiator, floor to ceiling window and door leading to the en-suite.

#### **En-Suite Shower Room**

6' 9" x 6' 7" ( 2.06m x 2.01m )

Having a modern white suite comprising of shower cubicle, wash hand basin, WC. extractor fan and has partial tiling.

#### **Bedroom Two**

9' 5" x 12' 4" ( 2.87m x 3.76m )

Offering adequate space for a double bed and additional furnishings, floor to ceiling window allowing natural light and radiator.

#### Bathroom

8' 4" x 5' 7" ( 2.54m x 1.70m )

White suite comprising of bath with shower over, wash hand basin, WC, extractor fan, radiator and partial tiling.

## Outside

The apartment benefits from an allocated parking space.

Residential Sales & Lettings | Mortgage Services | Conveyancing | Surveyors | Land & New Homes

This floor plan is for illustrative purposes only. It is not drawn to scale. Any measurements, floor areas (including any total floor area), openings and orientation are approximate. No details are guaranteed, they cannot be relied upon for any purpose and they do not form part of any agreement. No liability is taken for any error, omission or misstatement. A party must rely upon its own inspection(s). Powered by www.focalagent.com