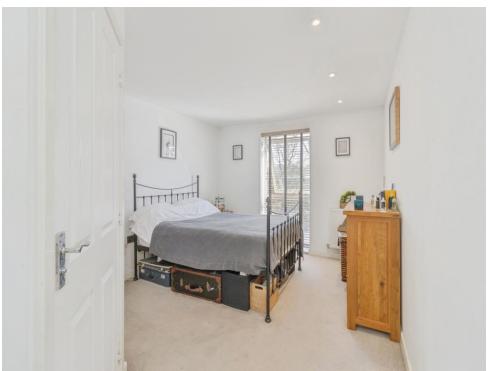

## **Bedroom One**

10' 5" x 16' 5" ( 3.17m x 5.00m )

Spacious double bedroom with ample storage space, radiator, floor to ceiling window and door leading to the en-suite.

#### **Bedroom Two**

9' 5" x 12' 4" ( 2.87m x 3.76m )

Offering adequate space for a double bed and additional furnishings, floor to ceiling window allowing natural light and radiator.