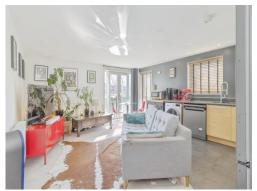

# Open Plan Lounge/Kitchen

14' 4" x 16' 5" ( 4.37m x 5.00m )

Open plan living, kitchen and dining area with French door and also having floor to ceiling windows and a Juliet Balcony offering city views. The kitchen is equipped with wall and base units, gas hob with extractor fan oven, electric oven and radiator.