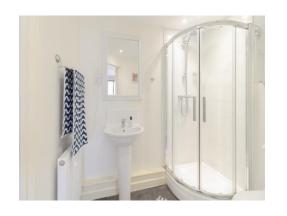

#### **En-Suite Shower Room**

6' 9" x 6' 7" ( 2.06m x 2.01m )

Having a modern white suite comprising of shower cubicle, wash hand basin, WC. extractor fan and has partial tiling.