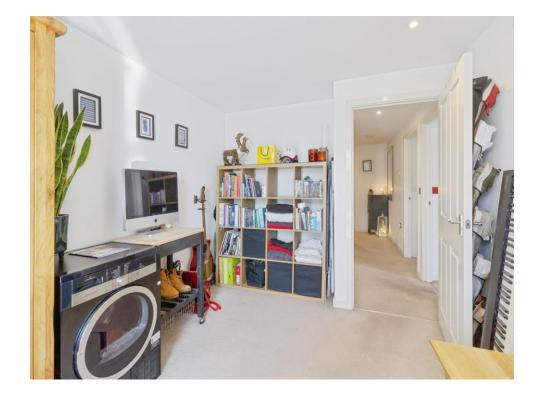

## **Entrance Hall**

13' 8" x 9' 4" ( 4.17m x 2.84m )

Having doors leading to the spacious lounge/kitchen

# Open Plan Lounge/Kitchen

14' 4" x 16' 5" ( 4.37m x 5.00m )

Open plan living, kitchen and dining area with French door and also having floor to ceiling windows and a Juliet Balcony offering city views. The kitchen is equipped with wall and base units, gas hob with extractor fan oven, electric oven and radiator.