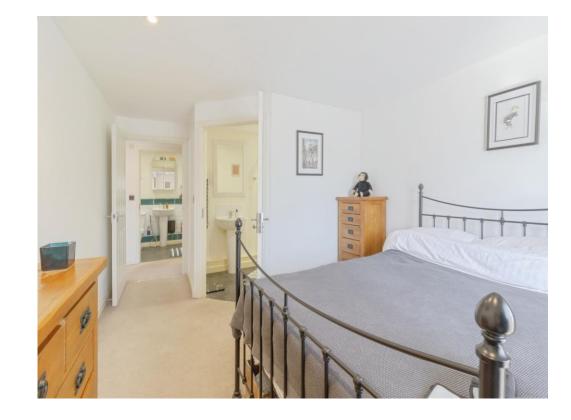

## **Bedroom One**

10' 5" x 16' 5" ( 3.17m x 5.00m )

Spacious double bedroom with ample storage space, radiator, floor to ceiling window and door leading to the en-suite.