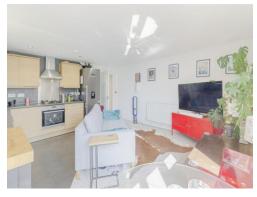

# Open Plan Lounge/Kitchen

14' 4" x 16' 5" ( 4.37m x 5.00m )

Open plan living, kitchen and dining area with French door and also having floor to ceiling windows and a Juliet Balcony offering city views. The kitchen is equipped with wall and base units, gas hob with extractor fan oven, electric oven and radiator.