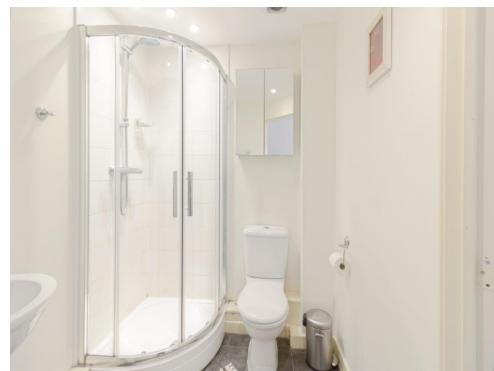

#### **En-Suite Shower Room**

6' 9" x 6' 7" ( 2.06m x 2.01m )

Having a modern white suite comprising of shower cubicle, wash hand basin, WC. extractor fan and has partial tiling.

#### Bathroom

8' 4" x 5' 7" ( 2.54m x 1.70m )

White suite comprising of bath with shower over, wash hand basin, WC, extractor fan, radiator and partial tiling.