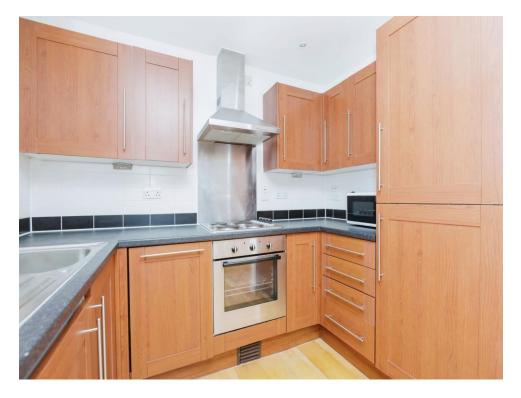

### Open Plan Lounge/Kitchen Area

18' 9" x 15' 2" ( 5.71m x 4.62m )

Spacious open plan living space with a modern fitted kitchen area benefiting from integrated appliances. Having laminate flooring an electric heater and double glazed patio doors to a delightful French balcony with views over the city centre.