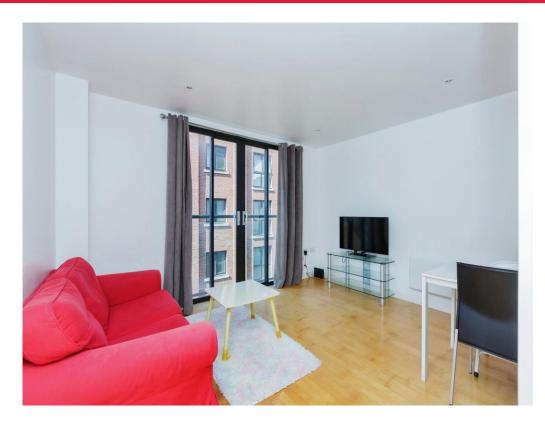

### Open Plan Lounge/Kitchen Area

18' 9" x 15' 2" ( 5.71m x 4.62m )

Spacious open plan living space with a modern fitted kitchen area benefiting from integrated appliances. Having laminate flooring an electric heater and double glazed patio doors to a delightful French balcony with views over the city centre.