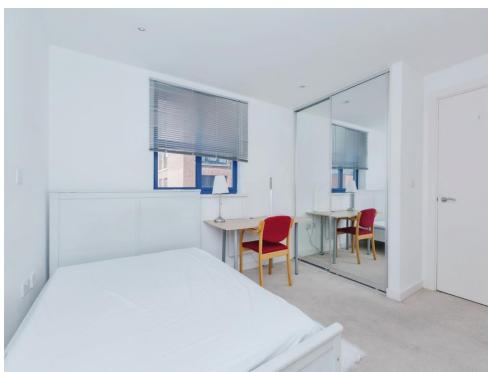

#### **Bedroom**

12' 9" x 8' 8" ( 3.89m x 2.64m )

Double bedroom with a large fitted wardrobe, fitted carpets, radiator and double glazed window to side elevation with views over the city centre.