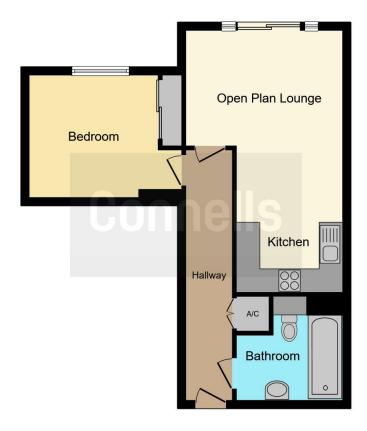

### Open Plan Lounge/Kitchen Area

18' 9" x 15' 2" ( 5.71m x 4.62m )

Spacious open plan living space with a modern fitted kitchen area benefiting from integrated appliances. Having laminate flooring an electric heater and double glazed patio doors to a delightful French balcony with views over the city centre.

#### **Bedroom**

12' 9" x 8' 8" ( 3.89m x 2.64m )

Double bedroom with a large fitted wardrobe, fitted carpets, radiator and double glazed window to side elevation with views over the city centre.

#### Bathroom

Modern fitted bathroom having a bath with shower over, hand wash basin, toilet and heated towel radiator.