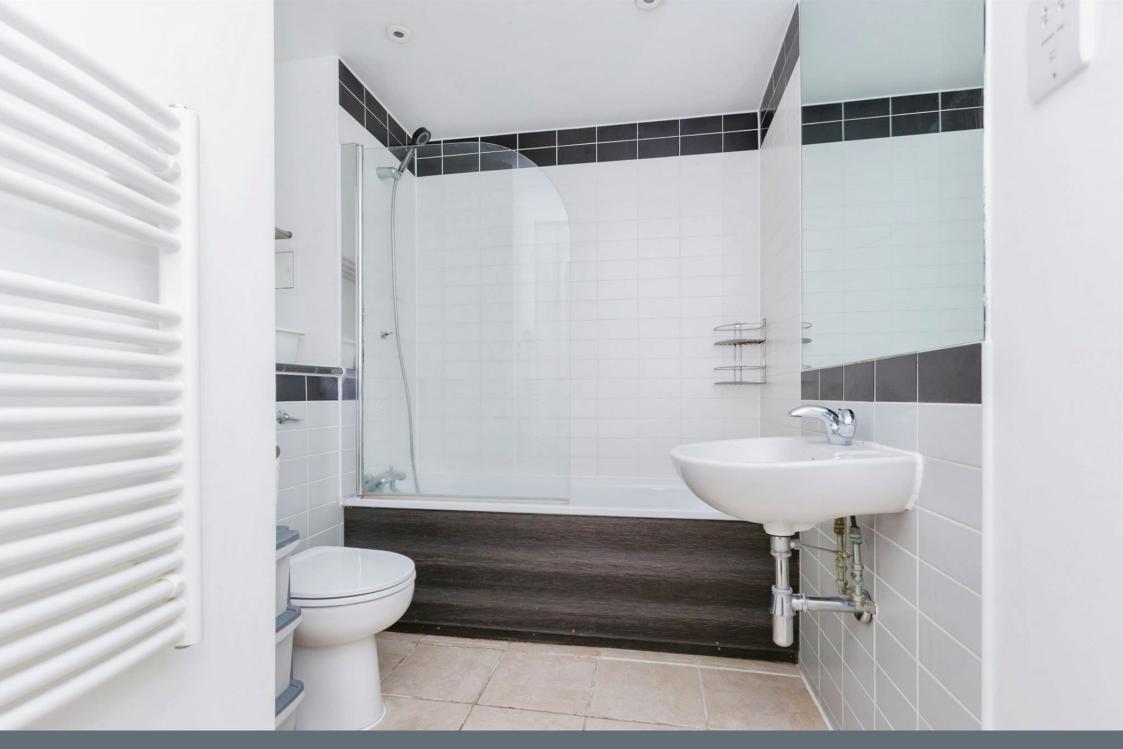

#### Bathroom

Modern fitted bathroom having a bath with shower over, hand wash basin, toilet and heated towel radiator.