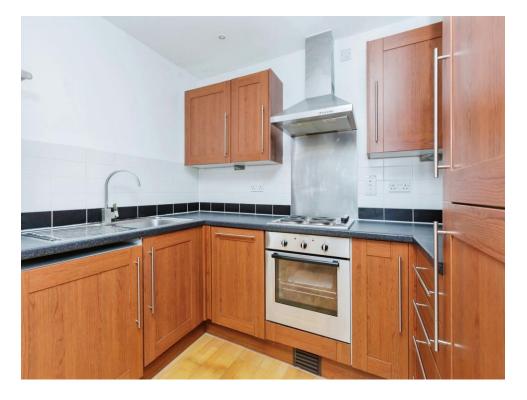

### Open Plan Lounge/Kitchen Area

18' 9" x 15' 2" ( 5.71m x 4.62m )

Spacious open plan living space with a modern fitted kitchen area benefiting from integrated appliances. Having laminate flooring an electric heater and double glazed patio doors to a delightful French balcony with views over the city centre.