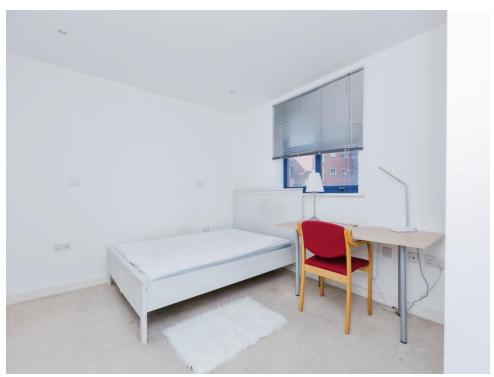

#### **Bedroom**

12' 9" x 8' 8" ( 3.89m x 2.64m )

Double bedroom with a large fitted wardrobe, fitted carpets, radiator and double glazed window to side elevation with views over the city centre.