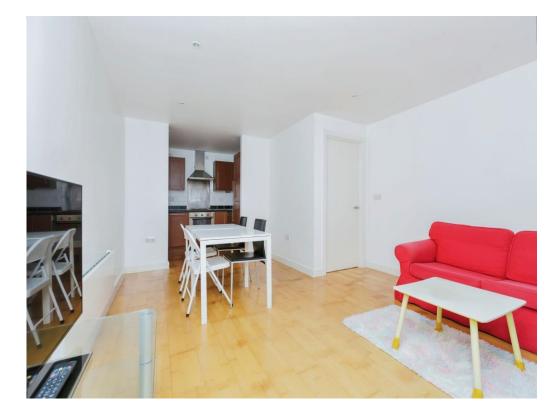

### Open Plan Lounge/Kitchen Area

18' 9" x 15' 2" ( 5.71m x 4.62m )

Spacious open plan living space with a modern fitted kitchen area benefiting from integrated appliances. Having laminate flooring an electric heater and double glazed patio doors to a delightful French balcony with views over the city centre.