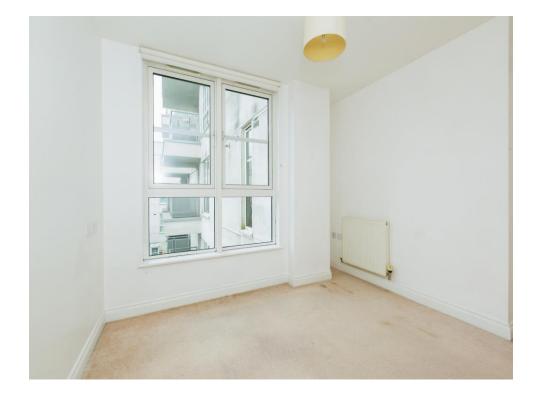

#### **Bedroom One**

14' 2" x 15' (4.32m x 4.57m)

Spacious and comfortable room, ideal for a double bed with additional furniture space. It features large windows, allowing plenty of light, the room is fully carpeted and has radiator.

#### **Bedroom Two**

9' 1" x 12' (2.77m x 3.66m)

This room offers flexibility for use as a guest room, home office or study area. Has large window for natural light and is neutrally decorated.