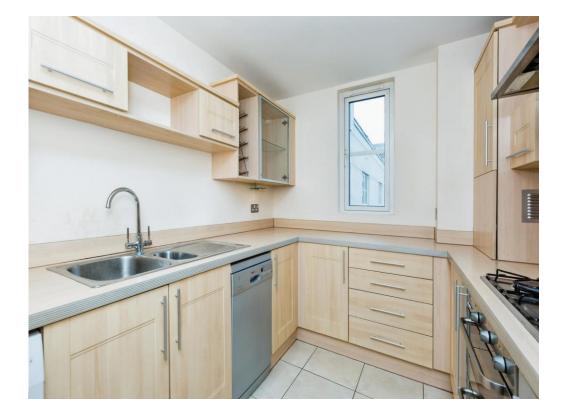

### Kitchen

7' 8" x 9' 7" ( 2.34m x 2.92m )

The modern kitchen has tiled flooring and features fitted cabinets with ample storage, integrated appliances such as oven, hob and extractor fan.