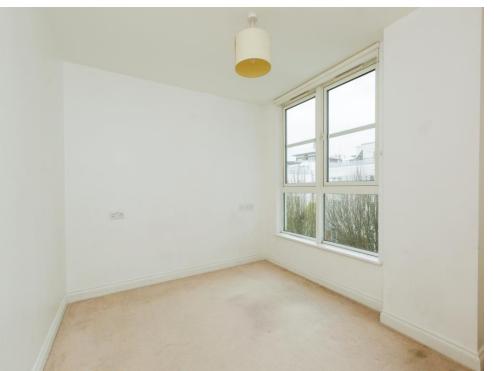

#### **Bedroom Two**

9' 1" x 12' (2.77m x 3.66m)

This room offers flexibility for use as a guest room, home office or study area. Has large window for natural light and is neutrally decorated.