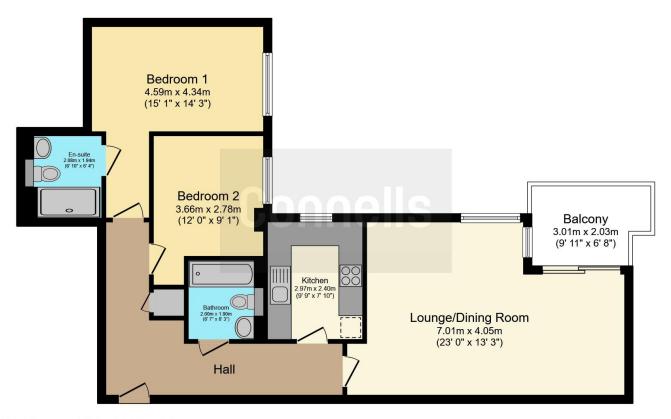

### **Entrance Hall**

19' 6" x 14' 3" ( 5.94m x 4.34m )

Central passage connecting to all rooms and having door leading to the lounge/dining room.

## Lounge/Dining Room

22' 9" x 13' 2" ( 6.93m x 4.01m )

Spacious open plan area designed for both relaxation and dining. It features large windows that allows natural light and has radiator.

### Kitchen

7' 8" x 9' 7" ( 2.34m x 2.92m )

The modern kitchen has tiled flooring and features fitted cabinets with ample storage, integrated appliances such as oven, hob and extractor fan.

#### **Bedroom One**

14' 2" x 15' (4.32m x 4.57m)

Spacious and comfortable room, ideal for a double bed with additional furniture space. It features large windows, allowing plenty of light, the room is fully carpeted and has radiator.

#### **Bedroom Two**

9' 1" x 12' (2.77m x 3.66m)

This room offers flexibility for use as a guest room, home office or study area. Has large window for natural light and is neutrally decorated.

#### **Ensuite**

6' 3" x 6' 8" ( 1.91m x 2.03m )

Having three piece suite, comprising, bath, low level WC and wash hand basin.

#### Bathroom

6' 2" x 6' 5" ( 1.88m x 1.96m )

Comprising panelled bath with shower over, low level WC wash hand basin and having tiled flooring.

#### Total floor area 78.9 m<sup>2</sup> (849 sq.ft.) approx

This floor plan is for illustrative purposes only. It is not drawn to scale. Any measurements, floor areas (including any total floor area), openings and orientation are approximate. No details are guaranteed, they cannot be relied upon for any purpose and they do not form part of any agreement. No liability is taken for any error, omission or misstatement. A party must rely upon its own inspection(s). Powered by www.focalagent.com