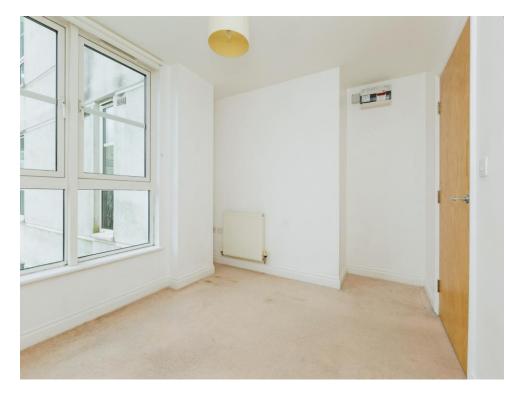

#### **Bedroom Two**

9' 1" x 12' (2.77m x 3.66m)

This room offers flexibility for use as a guest room, home office or study area. Has large window for natural light and is neutrally decorated.