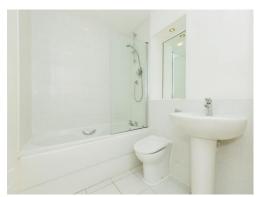

#### Bathroom

6' 2" x 6' 5" ( 1.88m x 1.96m )

Comprising panelled bath with shower over, low level WC wash hand basin and having tiled flooring.