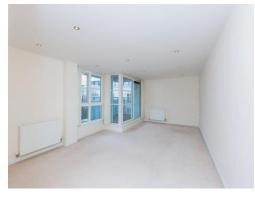

## Lounge/Dining Room

22' 9" x 13' 2" ( 6.93m x 4.01m )

Spacious open plan area designed for both relaxation and dining. It features large windows that allows natural light and has radiator.