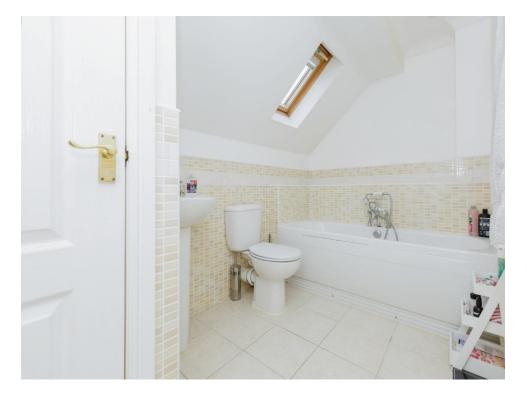

#### Bathroom

5' 11" x 8' (1.80m x 2.44m)

Having three piece bathroom suite, comprising, bath, low level WC and wash hand basin, being fully tiled and having skylight window.