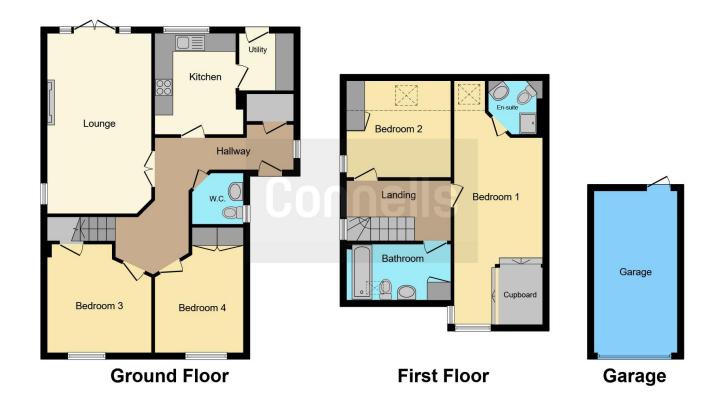

#### **Cloak Room**

5' x 5' 4" ( 1.52m x 1.63m )

Ideal for storing coats and shoes.

## **Reception Room One**

10' 10" x 20' ( 3.30m x 6.10m )

Having feature fireplace, fully carpeted, radiator and patio doors leading to the rear garden.

## **Reception Room Two**

11' x 10' 10" ( 3.35m x 3.30m )

Having radiator, double glazed window and is fully carpeted.

#### Kitchen

8' x 10' 11" ( 2.44m x 3.33m )

Having ample countertop space, oven, hob and extractor fan, fully tiled floor and walls and window to the rear.

## **Utility Room**

4' 11" x 6' (1.50m x 1.83m)

Having tiled flooring and door leading to the rear garden.

#### **Bedroom One**

9' x 13' (2.74m x 3.96m)

Being fully carpeted, radiator and double glazed window.

#### **Bedroom Two**

9' x 11' (2.74m x 3.35m)

Fully carpeted, radiator and double glazed window.

## **Bedroom Three**

10' x 11' ( 3.05m x 3.35m )

Having radiator, double glazed window and being fully carpeted.

#### Bathroom

5' 11" x 8' (1.80m x 2.44m)

Having three piece bathroom suite, comprising, bath, low level WC and wash hand basin, being fully tiled and having skylight window.

## Garage

The garage is an additional storage space and is ideal for storing tools and equipment.

Residential Sales & Lettings | Mortgage Services | Conveyancing | Surveyors | Land & New Homes

This floor plan is for illustrative purposes only. It is not drawn to scale. Any measurements, floor areas (including any total floor area), openings and orientation are approximate. No details are guaranteed, they cannot be relied upon for any purpose and they do not form part of any agreement. No liability is taken for any error, omission or misstatement. A party must rely upon its own inspection(s). Powered by www.focalagent.com