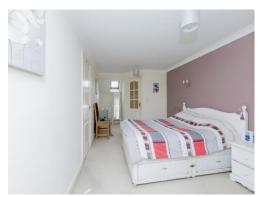

#### **Bedroom One**

9' x 13' (2.74m x 3.96m)

Being fully carpeted, radiator and double glazed window.

#### **Bedroom Two**

9' x 11' (2.74m x 3.35m)

Fully carpeted, radiator and double glazed window.

## **Bedroom Three**

10' x 11' ( 3.05m x 3.35m )

Having radiator, double glazed window and being fully carpeted.