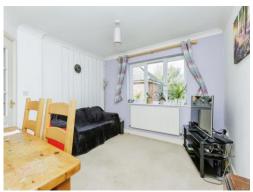

## **Reception Room Two**

11' x 10' 10" ( 3.35m x 3.30m )

Having radiator, double glazed window and is fully carpeted.