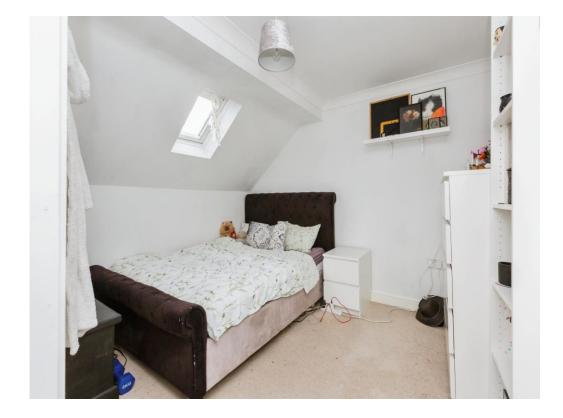

#### **Bedroom One**

9' x 13' (2.74m x 3.96m)

Being fully carpeted, radiator and double glazed window.

#### **Bedroom Two**

9' x 11' (2.74m x 3.35m)

Fully carpeted, radiator and double glazed window.

## **Bedroom Three**

10' x 11' ( 3.05m x 3.35m )

Having radiator, double glazed window and being fully carpeted.