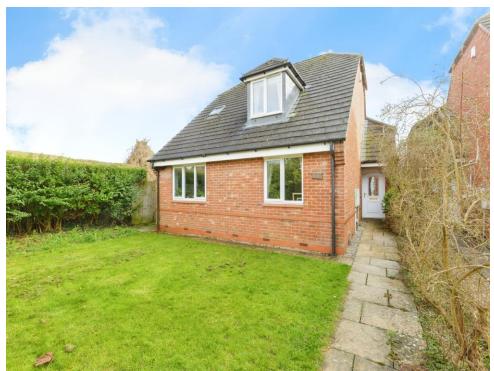

## Rear Garden

The rear garden is surrounded by secure fencing, ensuring privacy and having mature trees and shrubs.