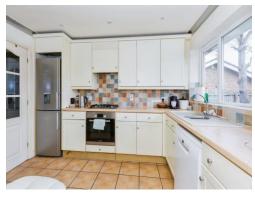

#### Kitchen

8' x 10' 11" ( 2.44m x 3.33m )

Having ample countertop space, oven, hob and extractor fan, fully tiled floor and walls and window to the rear.