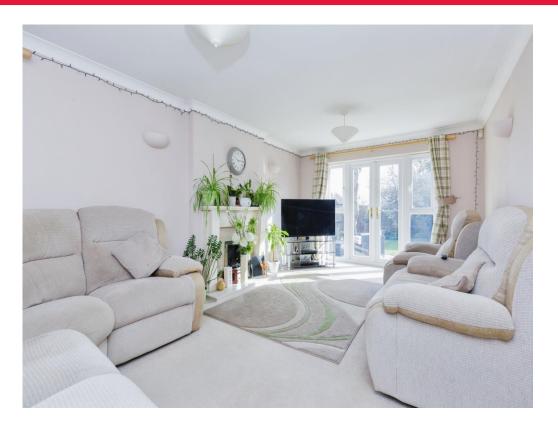

## **Reception Room One**

10' 10" x 20' ( 3.30m x 6.10m )

Having feature fireplace, fully carpeted, radiator and patio doors leading to the rear garden.