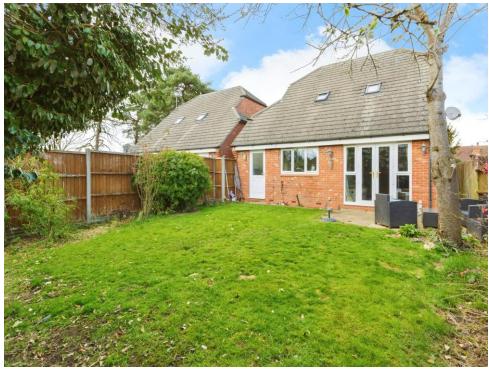

## Rear Garden

The rear garden is surrounded by secure fencing, ensuring privacy and having mature trees and shrubs.