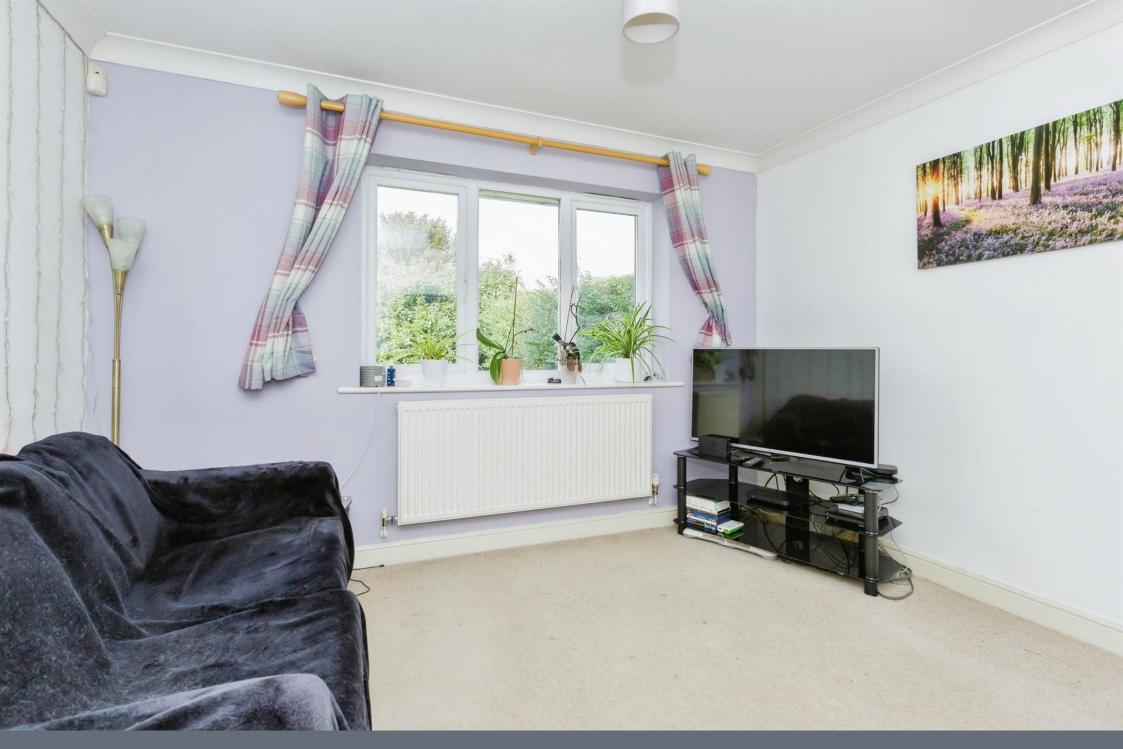

## **Reception Room One**

10' 10" x 20' ( 3.30m x 6.10m )

Having feature fireplace, fully carpeted, radiator and patio doors leading to the rear garden.

## **Reception Room Two**

11' x 10' 10" ( 3.35m x 3.30m )

Having radiator, double glazed window and is fully carpeted.