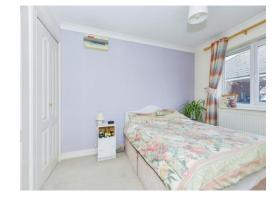

#### **Bedroom One**

9' x 13' (2.74m x 3.96m)

Being fully carpeted, radiator and double glazed window.

#### **Bedroom Two**

9' x 11' (2.74m x 3.35m)

Fully carpeted, radiator and double glazed window.

## **Bedroom Three**

10' x 11' ( 3.05m x 3.35m )

Having radiator, double glazed window and being fully carpeted.