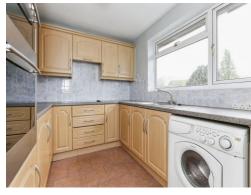

## Kitchen

8' 5" x 10' 9" ( 2.57m x 3.28m )

A sizeable kitchen comprising of an electric hob, an electric oven, sink, windows and tiled walls.