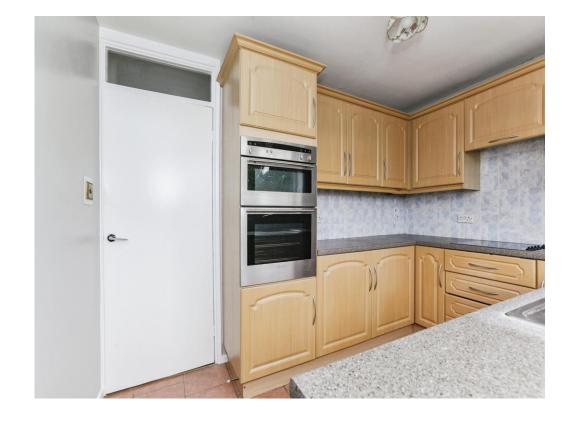

## Kitchen

8' 5" x 10' 9" ( 2.57m x 3.28m )

A sizeable kitchen comprising of an electric hob, an electric oven, sink, windows and tiled walls.