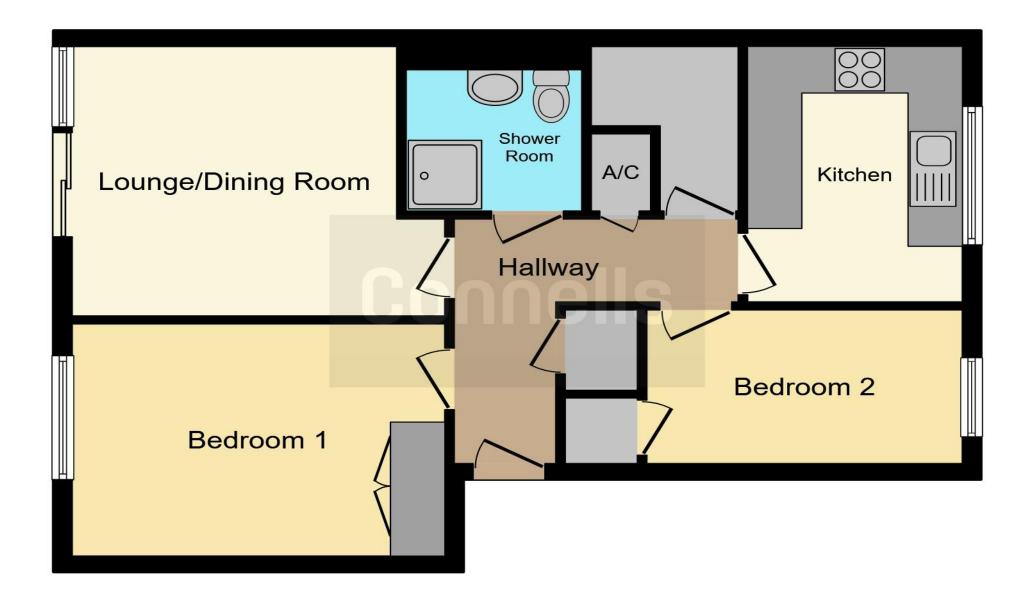

This floorplan is for illustrative purposes only and is not drawn to scale. Measurements, floor-areas, openings and orientations are approximate. They should not be relied upon for any purpose and do not form any part of an agreement. No liability is taken for any error or mis-statement. All parties must rely on their own inspections.

# **Property Description**

The accommodation is situated in the highly desirable area of LE5, ideal for schools and access to the City Centre and the surrounding areas. The property has many local amenities with a Tesco just a short distance away. The local schools are Humberstone Infant Academy, Gateway Sixth Form College, Avanti Fields School, St Joseph's Catholic Academy, Keyham Lodge School and The City of Leicester College with many more within a short distance. The property comprises; an Entrance Hall, Lounge, Kitchen, two bedrooms and a shower room. The property also has a garage and on street parking available.

#### **Entrance Hall**

A good size hallway with storage and carpet.

# Lounge

14' 3" x 11' 4" ( 4.34m x 3.45m )

A spacious lounge which benefits from a TV point, carpet with two windows with a rail outside for safety.

## Kitchen

8' 5" x 10' 9" ( 2.57m x 3.28m )

A sizeable kitchen comprising of an electric hob, an electric oven, sink, windows and tiled walls.

### **Bedroom One**

14' 5" x 9' 9" ( 4.39m x 2.97m )

A double bedroom with in wall storage.

### **Shower Room**

6' 4" x 5' 6" ( 1.93m x 1.68m )

The Ensuite benefits from tiled walls, a toilet, sink with a cupboard underneath and a shower.

#### **Bedroom Two**

6' 9" x 11' 4" ( 2.06m x 3.45m )

Bedroom Two with a window, in wall storage and a carpet.

Residential Sales & Lettings | Mortgage Services | Conveyancing | Surveyors | Land & New Homes