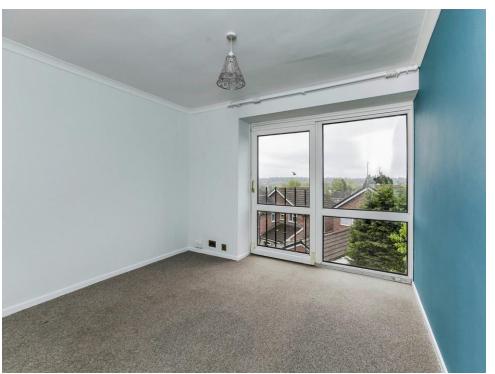

#### **Bedroom Two**

6' 9" x 11' 4" ( 2.06m x 3.45m )

Bedroom Two with a window, in wall storage and a carpet.

Residential Sales & Lettings | Mortgage Services | Conveyancing | Surveyors | Land & New Homes