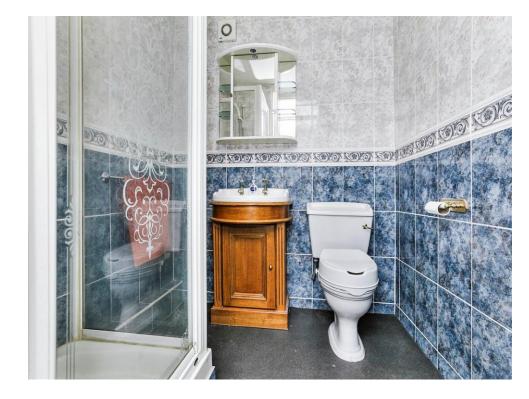

### **Shower Room**

6' 4" x 5' 6" ( 1.93m x 1.68m )

The Ensuite benefits from tiled walls, a toilet, sink with a cupboard underneath and a shower.