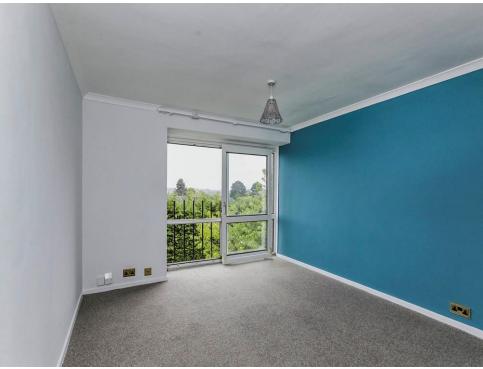

# Lounge

14' 3" x 11' 4" ( 4.34m x 3.45m )

A spacious lounge which benefits from a TV point, carpet with two windows with a rail outside for safety.