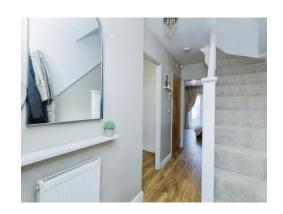

### **Entrance Hall**

Laminated flooring with staircase rising to first floor landing and an understairs storage cupboard.

# **First Floor Landing**

With airing cupboard and loft access.