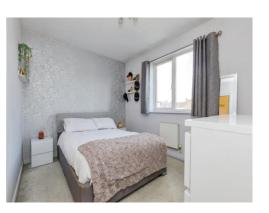

#### **Bedroom One**

11' 7" x 10' 3" ( 3.53m x 3.12m )

Double bedroom with double glazed window to the rear elevation, carpet flooring and a radiator.

### **Bedroom Two**

11' 7" x 9' 8" ( 3.53m x 2.95m )

Double bedroom with double glazed window to the front elevation, carpet flooring and a radiator.