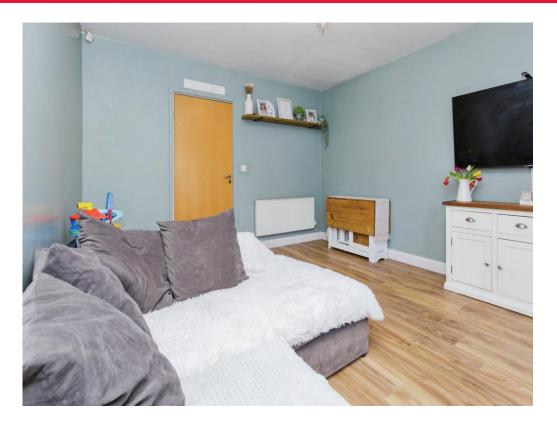

# **Lounge/Dining Room**

12' 9" x 11' 7" ( 3.89m x 3.53m )

French doors leading out to the garden, laminate flooring, radiator and television point.