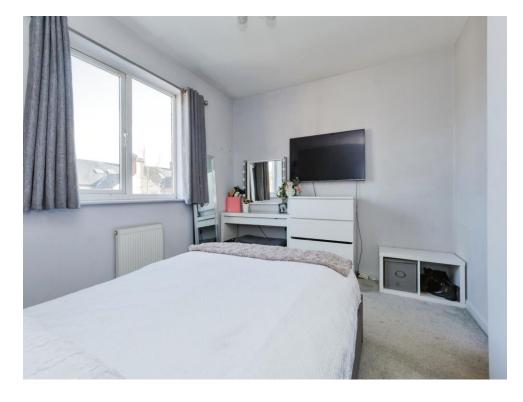

#### **Bedroom One**

11' 7" x 10' 3" ( 3.53m x 3.12m )

Double bedroom with double glazed window to the rear elevation, carpet flooring and a radiator.

### **Bedroom Two**

11' 7" x 9' 8" ( 3.53m x 2.95m )

Double bedroom with double glazed window to the front elevation, carpet flooring and a radiator.