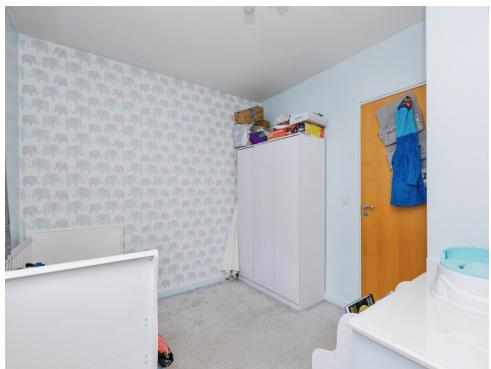

#### **Bedroom One**

11' 7" x 10' 3" ( 3.53m x 3.12m )

Double bedroom with double glazed window to the rear elevation, carpet flooring and a radiator.

### **Bedroom Two**

11' 7" x 9' 8" ( 3.53m x 2.95m )

Double bedroom with double glazed window to the front elevation, carpet flooring and a radiator.