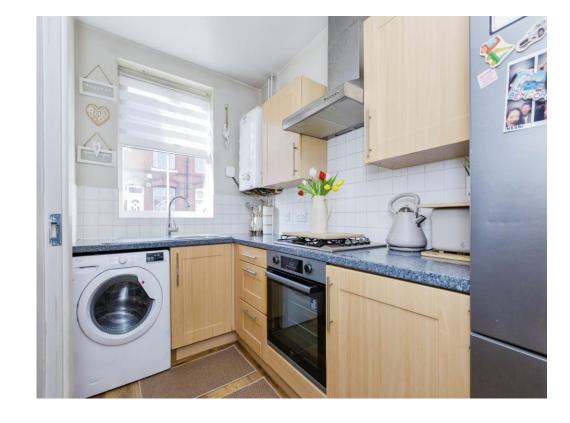

## Kitchen

9' 9" x 6' 2" ( 2.97m x 1.88m )

Fitted with wall and base units, stainless steel sink and drainer, work surfaces with tiling to splashbacks, plumbing for washing machine and dishwasher, laminate flooring and a double glazed window to the front.