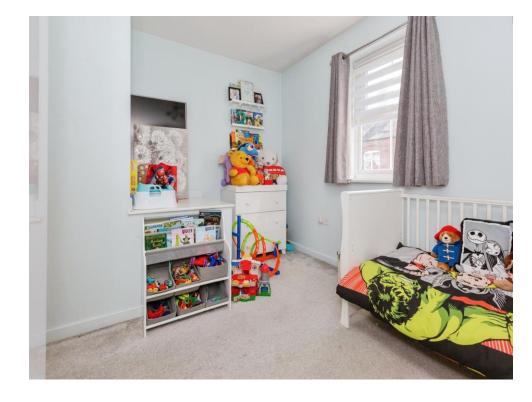

#### **Bedroom One**

11' 7" x 10' 3" ( 3.53m x 3.12m )

Double bedroom with double glazed window to the rear elevation, carpet flooring and a radiator.

### **Bedroom Two**

11' 7" x 9' 8" ( 3.53m x 2.95m )

Double bedroom with double glazed window to the front elevation, carpet flooring and a radiator.