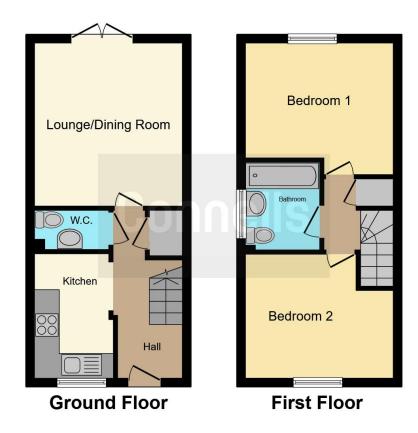

# **Property Description**

Ideally suited to FTB or BTL investors is this two bedroom end terrace property, in a popular residential location, within easy reach of De Montfort University and Leicester Royal Infirmary. Benefiting from gas central heating and double glazing, the accommodation comprises a lounge/dining room, kitchen, ground floor cloakroom with wc, two well appointed bedrooms and a bathroom To the rear is an enclosed rear landscaped garden and allocated off street parking.

### **Entrance Hall**

Laminated flooring with staircase rising to first floor landing and an understairs storage cupboard.

## Cloakroom

Comprising low level wc, wash hand basin and extractor fan.

## Kitchen

9' 9" x 6' 2" ( 2.97m x 1.88m )

Fitted with wall and base units, stainless steel sink and drainer, work surfaces with tiling to splashbacks, plumbing for washing machine and dishwasher, laminate flooring and a double glazed window to the front.

# **Lounge/Dining Room**

12' 9" x 11' 7" ( 3.89m x 3.53m )

French doors leading out to the garden, laminate flooring, radiator and television point.

# **First Floor Landing**

With airing cupboard and loft access.

#### **Bedroom One**

11' 7" x 10' 3" ( 3.53m x 3.12m )

Double bedroom with double glazed window to the rear elevation, carpet flooring and a radiator.

### **Bedroom Two**

11' 7" x 9' 8" ( 3.53m x 2.95m )

Double bedroom with double glazed window to the front elevation, carpet flooring and a radiator.

#### **Bathroom**

Bath fitted with mixer tap and electric shower over, wash hand basin, low level wc, extractor fan, radiator, tiled floor and a double glazed window to the side.

Residential Sales & Lettings | Mortgage Services | Conveyancing | Surveyors | Land & New Homes

This floor plan is for illustrative purposes only. It is not drawn to scale. Any measurements, floor areas (including any total floor area), openings and orientation are approximate. No details are guaranteed, they cannot be relied upon for any purpose and they do not form part of any agreement. No liability is taken for any error, omission or misstatement. A party must rely upon its own inspection(s). Powered by www.focalagent.com