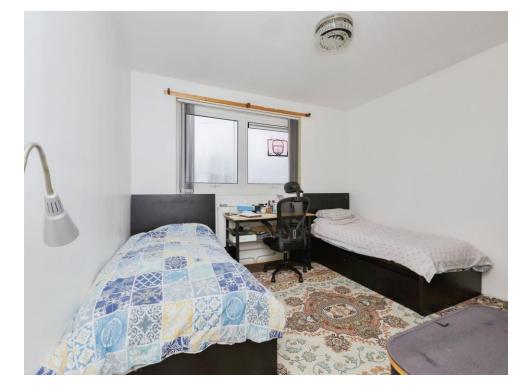

#### **Ground Floor**

Hallway

Kitchen/Dining Room 21' 1" x 8' 6" ( 6.43m x 2.59m ) Lounge 13' 8" x 12' 1" ( 4.17m x 3.68m ) Cloakroom 4' 2" x 3' ( 1.27m x 0.91m ) First Floor

Bedroom 1 10' 3" x 12' 1" ( 3.12m x 3.68m ) Bedroom 2 8' 5" x 13' 4" ( 2.57m x 4.06m ) Bedroom 3 9' 1" x 8' 5" ( 2.77m x 2.57m ) Bathroom 7' 1" x 5' 6" ( 2.16m x 1.68m )