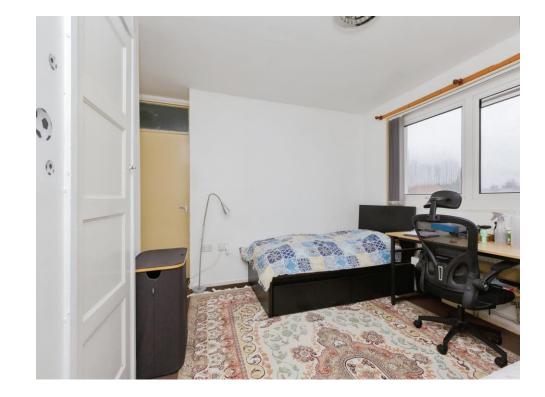

#### **Ground Floor**

Hallway

Kitchen/Dining Room 21' 1" x 8' 6" ( 6.43m x 2.59m ) Lounge 13' 8" x 12' 1" ( 4.17m x 3.68m ) Cloakroom 4' 2" x 3' ( 1.27m x 0.91m ) First Floor

Bedroom 1 10' 3" x 12' 1" ( 3.12m x 3.68m ) Bedroom 2 8' 5" x 13' 4" ( 2.57m x 4.06m ) Bedroom 3 9' 1" x 8' 5" ( 2.77m x 2.57m ) Bathroom 7' 1" x 5' 6" ( 2.16m x 1.68m )