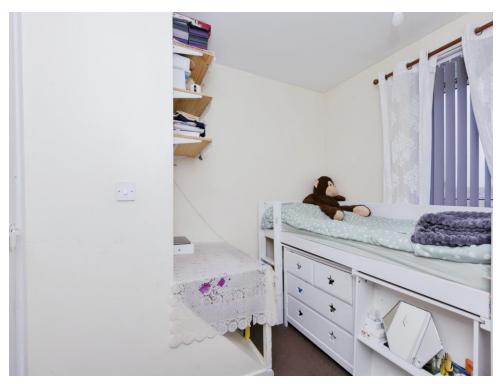

#### **Ground Floor**

Hallway

Kitchen/Dining Room 21' 1" x 8' 6" ( 6.43m x 2.59m ) Lounge 13' 8" x 12' 1" ( 4.17m x 3.68m ) Cloakroom 4' 2" x 3' ( 1.27m x 0.91m ) First Floor

Bedroom 1 10' 3" x 12' 1" ( 3.12m x 3.68m ) Bedroom 2 8' 5" x 13' 4" ( 2.57m x 4.06m ) Bedroom 3 9' 1" x 8' 5" ( 2.77m x 2.57m ) Bathroom 7' 1" x 5' 6" ( 2.16m x 1.68m )