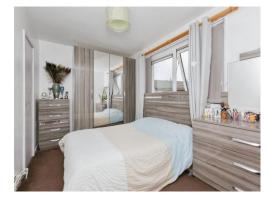

#### **Ground Floor**

Hallway

Kitchen/Dining Room 21' 1" x 8' 6" ( 6.43m x 2.59m ) Lounge 13' 8" x 12' 1" ( 4.17m x 3.68m ) Cloakroom 4' 2" x 3' ( 1.27m x 0.91m ) First Floor

Bedroom 1 10' 3" x 12' 1" ( 3.12m x 3.68m ) Bedroom 2 8' 5" x 13' 4" ( 2.57m x 4.06m ) Bedroom 3 9' 1" x 8' 5" ( 2.77m x 2.57m ) Bathroom 7' 1" x 5' 6" ( 2.16m x 1.68m )