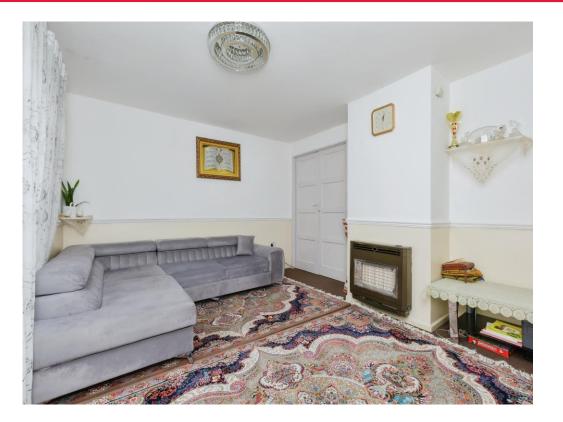

#### **Ground Floor**

Hallway

Kitchen/Dining Room 21' 1" x 8' 6" ( 6.43m x 2.59m ) Lounge 13' 8" x 12' 1" ( 4.17m x 3.68m ) Cloakroom 4' 2" x 3' ( 1.27m x 0.91m ) First Floor

Bedroom 1 10' 3" x 12' 1" ( 3.12m x 3.68m ) Bedroom 2 8' 5" x 13' 4" ( 2.57m x 4.06m ) Bedroom 3 9' 1" x 8' 5" ( 2.77m x 2.57m ) Bathroom 7' 1" x 5' 6" ( 2.16m x 1.68m )