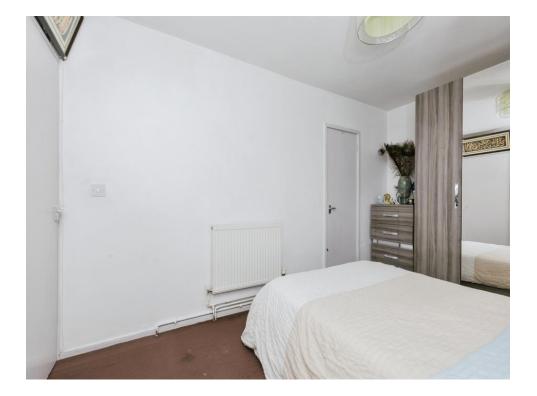

#### **Ground Floor**

Hallway

Kitchen/Dining Room 21' 1" x 8' 6" ( 6.43m x 2.59m ) Lounge 13' 8" x 12' 1" ( 4.17m x 3.68m ) Cloakroom 4' 2" x 3' ( 1.27m x 0.91m ) First Floor

Bedroom 1 10' 3" x 12' 1" ( 3.12m x 3.68m ) Bedroom 2 8' 5" x 13' 4" ( 2.57m x 4.06m ) Bedroom 3 9' 1" x 8' 5" ( 2.77m x 2.57m ) Bathroom 7' 1" x 5' 6" ( 2.16m x 1.68m )