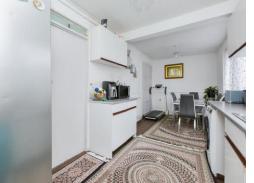

#### **Ground Floor**

Hallway

Kitchen/Dining Room 21' 1" x 8' 6" ( 6.43m x 2.59m ) Lounge 13' 8" x 12' 1" ( 4.17m x 3.68m ) Cloakroom 4' 2" x 3' ( 1.27m x 0.91m ) First Floor

Bedroom 1 10' 3" x 12' 1" ( 3.12m x 3.68m ) Bedroom 2 8' 5" x 13' 4" ( 2.57m x 4.06m ) Bedroom 3 9' 1" x 8' 5" ( 2.77m x 2.57m ) Bathroom 7' 1" x 5' 6" ( 2.16m x 1.68m )