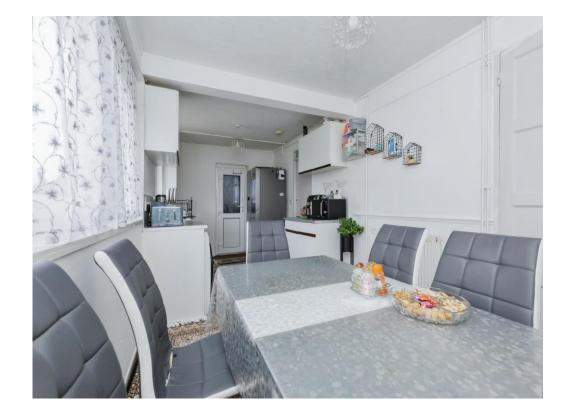

#### **Ground Floor**

Hallway

Kitchen/Dining Room 21' 1" x 8' 6" ( 6.43m x 2.59m ) Lounge 13' 8" x 12' 1" ( 4.17m x 3.68m ) Cloakroom 4' 2" x 3' ( 1.27m x 0.91m ) First Floor

Bedroom 1 10' 3" x 12' 1" ( 3.12m x 3.68m ) Bedroom 2 8' 5" x 13' 4" ( 2.57m x 4.06m ) Bedroom 3 9' 1" x 8' 5" ( 2.77m x 2.57m ) Bathroom 7' 1" x 5' 6" ( 2.16m x 1.68m )