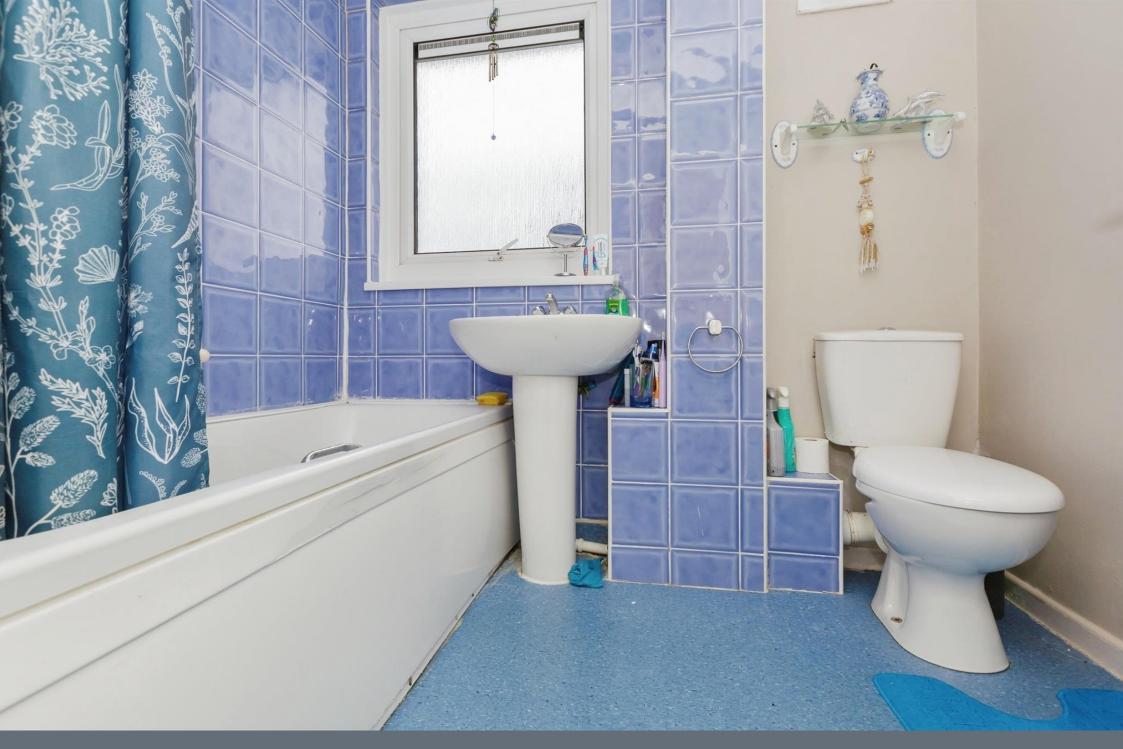

#### **Ground Floor**

Hallway

Kitchen/Dining Room 21' 1" x 8' 6" ( 6.43m x 2.59m ) Lounge 13' 8" x 12' 1" ( 4.17m x 3.68m ) Cloakroom 4' 2" x 3' ( 1.27m x 0.91m ) First Floor

Bedroom 1 10' 3" x 12' 1" ( 3.12m x 3.68m ) Bedroom 2 8' 5" x 13' 4" ( 2.57m x 4.06m ) Bedroom 3 9' 1" x 8' 5" ( 2.77m x 2.57m ) Bathroom 7' 1" x 5' 6" ( 2.16m x 1.68m )