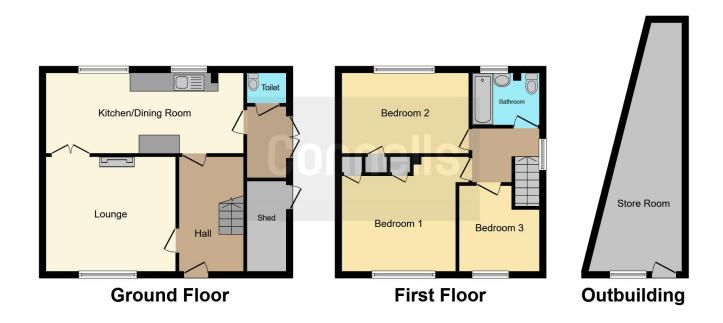

#### **Ground Floor**

Hallway

Kitchen/Dining Room 21' 1" x 8' 6" ( 6.43m x 2.59m ) Lounge 13' 8" x 12' 1" ( 4.17m x 3.68m ) Cloakroom 4' 2" x 3' ( 1.27m x 0.91m ) First Floor

Bedroom 1 10' 3" x 12' 1" ( 3.12m x 3.68m ) Bedroom 2 8' 5" x 13' 4" ( 2.57m x 4.06m ) Bedroom 3 9' 1" x 8' 5" ( 2.77m x 2.57m ) Bathroom 7' 1" x 5' 6" ( 2.16m x 1.68m )

Residential Sales & Lettings | Mortgage Services | Conveyancing | Surveyors | Land & New Homes

This floor plan is for illustrative purposes only. It is not drawn to scale. Any measurements, floor areas (including any total floor area), openings and orientation are approximate. No details are guaranteed, they cannot be relied upon for any purpose and they do not form part of any agreement. No liability is taken for any error, omission or misstatement. A party must rely upon its own inspection(s). Powered by www.focalagent.com