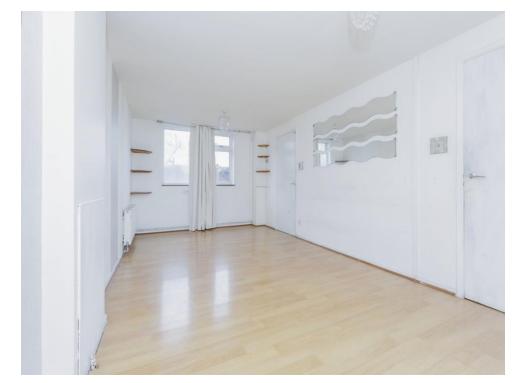

#### Lounge

10' 4" x 19' 7" (  $3.15m\ x\ 5.97m$  ) Having laminated flooring, window to the side and radiator.