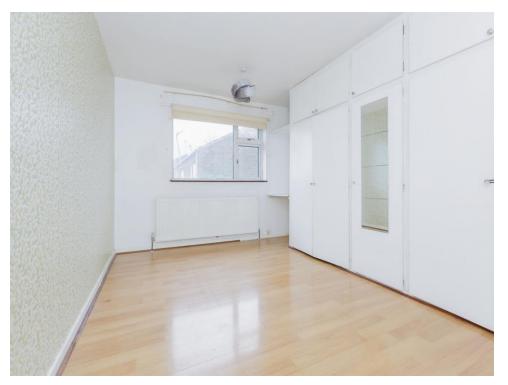

#### **Bedroom One**

10' 4" x 13' 6" ( 3.15m x 4.11m ) Having laminate flooring, fitted wardrobes, radiator and window to the side.

#### **Bedroom Two**

10' 7" x 9' 7" ( 3.23m x 2.92m )

Having laminated flooring, radiator and window to the side.

#### **Bedroom Three**

7' 4" x 9' 7" ( 2.24m x 2.92m ) Having laminate flooring and radiator.