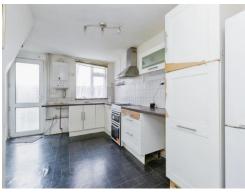

#### **Kitchen/Dining Room**

10' 7" x 14' 6" ( 3.23m x 4.42m )

Having lino flooring, free standing cooker with extractor fan, stainless steel sink unit, a range of wall and base units and door leading to the rear garden.