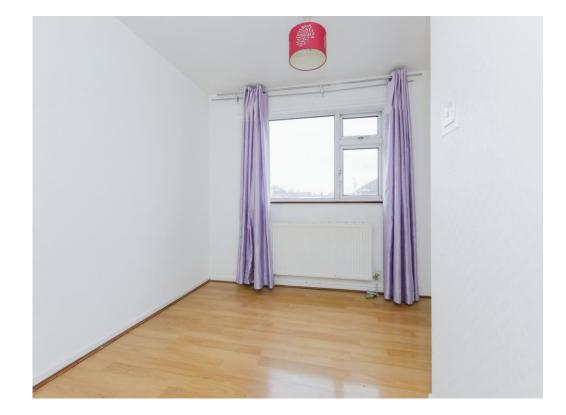

#### **Bedroom One**

10' 4" x 13' 6" ( 3.15m x 4.11m ) Having laminate flooring, fitted wardrobes, radiator and window to the side.

#### **Bedroom Two**

10' 7" x 9' 7" ( 3.23m x 2.92m )

Having laminated flooring, radiator and window to the side.

#### **Bedroom Three**

7' 4" x 9' 7" ( 2.24m x 2.92m ) Having laminate flooring and radiator.