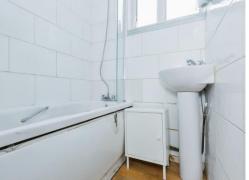

#### Bathroom

4' 7" x 5' 8" ( 1.40m x 1.73m )

Having tiled walls, window to the rear, laminate flooring, bath with shower over and wash hand basin.