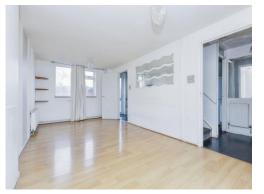

#### Lounge

10' 4" x 19' 7" (  $3.15m\ x\ 5.97m$  ) Having laminated flooring, window to the side and radiator.