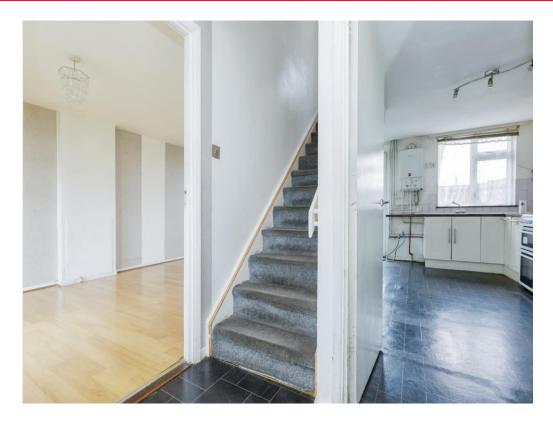

#### **Entrance Hall**

6' 8" x 7' 1" ( 2.03m x 2.16m ) Provides access to the main living areas and stairs to the first floor.