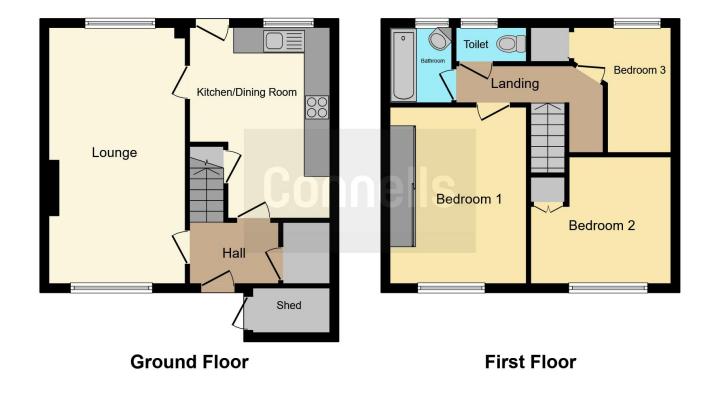

#### **Separate Wc**

5' 4" x 2' 7" ( 1.63m x 0.79m ) Having WC and flooring.

Residential Sales & Lettings | Mortgage Services | Conveyancing | Surveyors | Land & New Homes

This floor plan is for illustrative purposes only. It is not drawn to scale. Any measurements, floor areas (including any total floor area), openings and orientation are approximate. No details are guaranteed, they cannot be relied upon for any purpose and they do not form part of any agreement. No liability is taken for any error, omission or misstatement. A party must rely upon its own inspection(s). Powered by www.focalagent.com