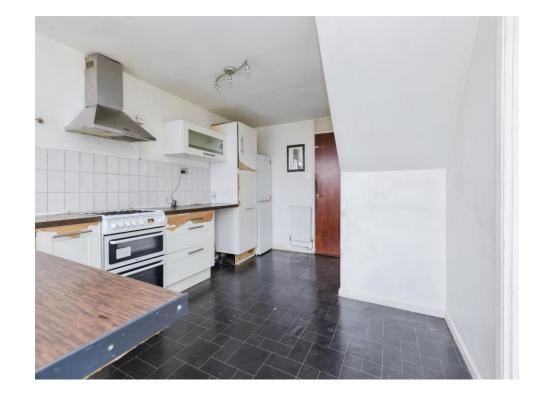

#### **Kitchen/Dining Room**

10' 7" x 14' 6" ( 3.23m x 4.42m )

Having lino flooring, free standing cooker with extractor fan, stainless steel sink unit, a range of wall and base units and door leading to the rear garden.