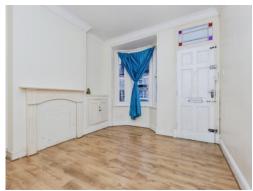

### Lounge

11' 9" x 11' 1" ( 3.58m x 3.38m )

Located at the front of the property, often used as a living room.

### **Bedroom One**

12' 1" x 12' 7" ( 3.68m x 3.84m )

A spacious double bedroom at the front.