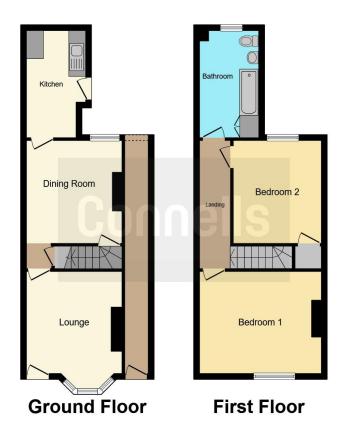

### Lounge

11' 9" x 11' 1" ( 3.58m x 3.38m )

Located at the front of the property, often used as a living room.

# **Dining Room**

12' x 11' 1" ( 3.66m x 3.38m )

Situated towards the rear, commonly serving as a dining room or secondary living area.

### Kitchen

12' 5" x 6' 8" ( 3.78m x 2.03m )

Found at the back of the house, equipped with essential appliances and storage.

### **Bedroom One**

12' 1" x 12' 7" ( 3.68m x 3.84m )

A spacious double bedroom at the front.

### **Bedroom Two**

12' x 9' 7" ( 3.66m x 2.92m )

A slightly smaller double bedroom at the rear.

#### **Bathroom**

12' 5" x 6' 8" ( 3.78m x 2.03m )

The bathroom comprises a bath, shower, WC and wash hand basin.

This floor plan is for illustrative purposes only. It is not drawn to scale. Any measurements, floor areas (including any total floor area), openings and orientation are approximate. No details are guaranteed, they cannot be relied upon for any purpose and they do not form part of any agreement. No liability is taken for any error, omission or misstatement. A party must rely upon its own inspection(s). Powered by www.focalagent.com