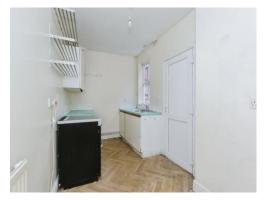

### Kitchen

12' 5" x 6' 8" ( 3.78m x 2.03m )

Found at the back of the house, equipped with essential appliances and storage.