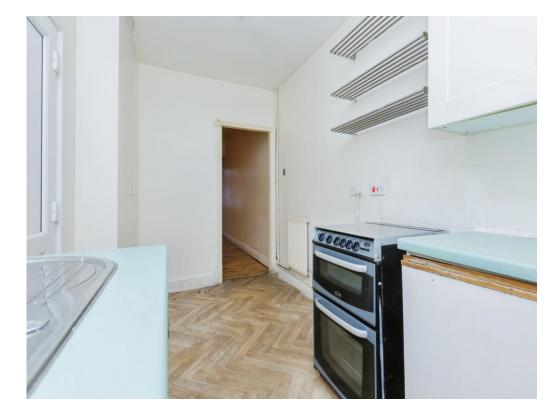

### Kitchen

12' 5" x 6' 8" ( 3.78m x 2.03m )

Found at the back of the house, equipped with essential appliances and storage.