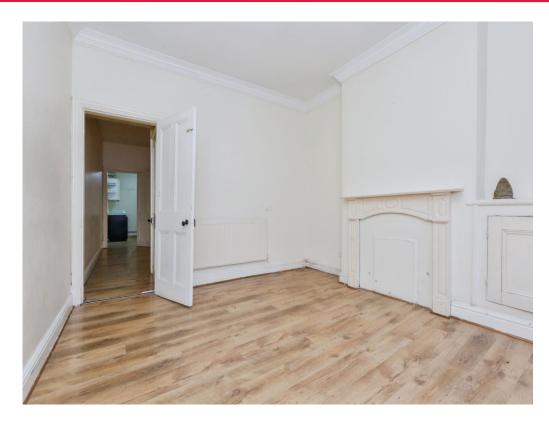

# **Dining Room**

12' x 11' 1" ( 3.66m x 3.38m )

Situated towards the rear, commonly serving as a dining room or secondary living area.

### Kitchen

12' 5" x 6' 8" ( 3.78m x 2.03m )

Found at the back of the house, equipped with essential appliances and storage.