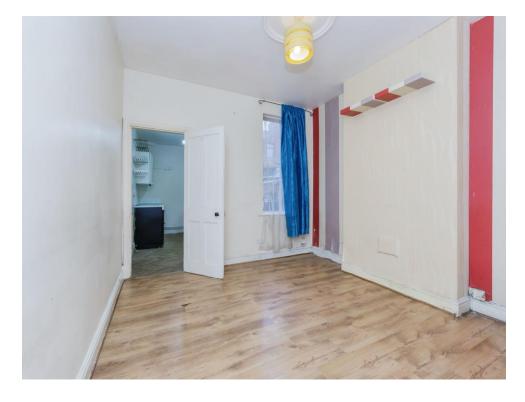

### Lounge

11' 9" x 11' 1" ( 3.58m x 3.38m )

Located at the front of the property, often used as a living room.

# **Dining Room**

12' x 11' 1" ( 3.66m x 3.38m )

Situated towards the rear, commonly serving as a dining room or secondary living area.