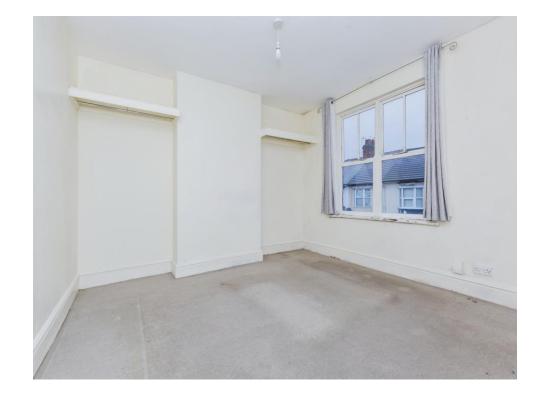

### **Bedroom One**

12' 1" x 12' 7" ( 3.68m x 3.84m )

A spacious double bedroom at the front.

### **Bedroom Two**

12' x 9' 7" ( 3.66m x 2.92m )

A slightly smaller double bedroom at the rear.