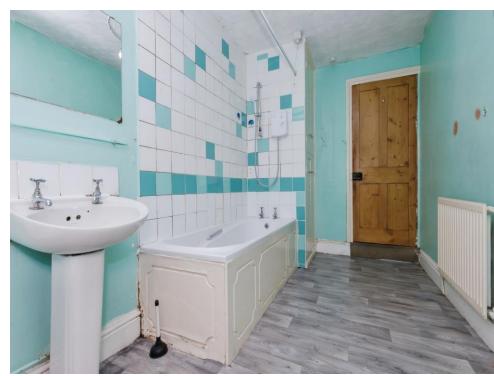

#### **Bathroom**

12' 5" x 6' 8" ( 3.78m x 2.03m )

The bathroom comprises a bath, shower, WC and wash hand basin.

This floor plan is for illustrative purposes only. It is not drawn to scale. Any measurements, floor areas (including any total floor area), openings and orientation are approximate. No details are guaranteed, they cannot be relied upon for any purpose and they do not form part of any agreement. No liability is taken for any error, omission or misstatement. A party must rely upon its own inspection(s). Powered by www.focalagent.com