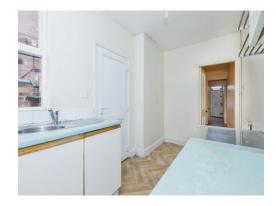

### Kitchen

12' 5" x 6' 8" ( 3.78m x 2.03m )

Found at the back of the house, equipped with essential appliances and storage.