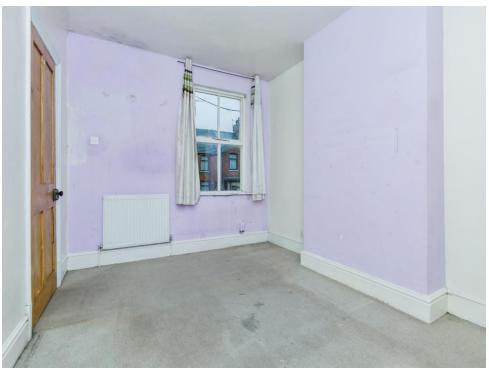

### **Bedroom One**

12' 1" x 12' 7" ( 3.68m x 3.84m )

A spacious double bedroom at the front.

### **Bedroom Two**

12' x 9' 7" ( 3.66m x 2.92m )

A slightly smaller double bedroom at the rear.