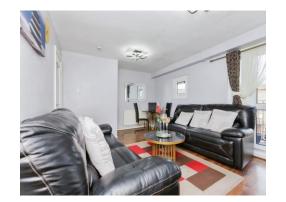

#### Lounge/Dining Room

16' 6" x 12' 1" ( 5.03m x 3.68m )

With double-glazed window and an access to the balcony, central heating radiator and an understairs storage.