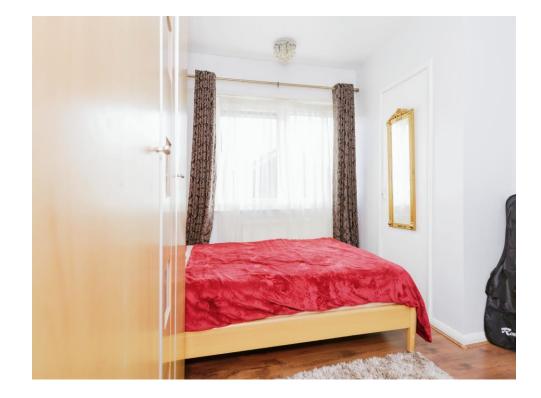

## First Floor

**Bedroom 1** 9' 8" x 16' 6" ( 2.95m x 5.03m ) Double-glazed bay-window.