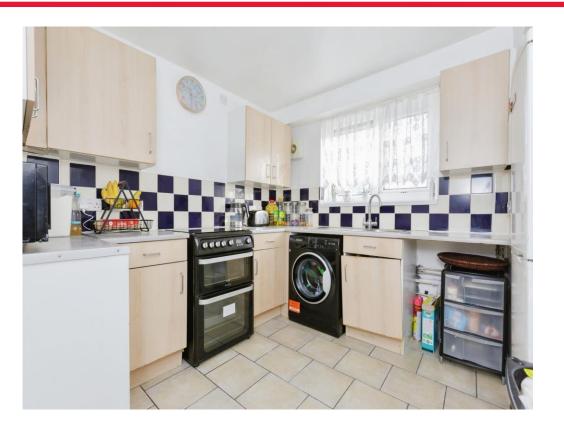

## Hallway

**Kitchen** 

# 9' 4" x 9' 6" ( 2.84m x 2.90m )

Fully fitted kitchen, with a range of wall and base units, central heating radiator and double-glazed window to the front.