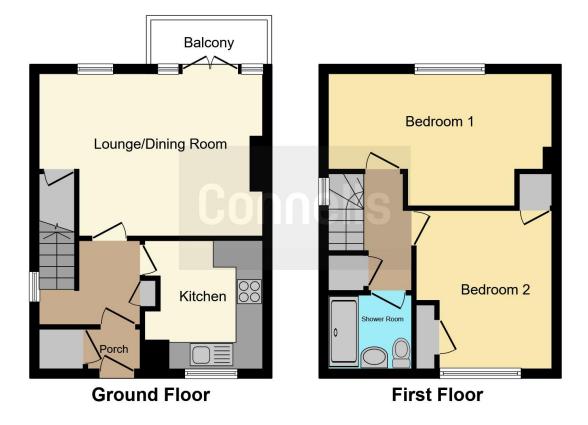

### **Ground Floor**

## Hallway

**Kitchen** 

# 9' 4" x 9' 6" ( 2.84m x 2.90m )

Fully fitted kitchen, with a range of wall and base units, central heating radiator and double-glazed window to the front.

#### Lounge/Dining Room

16' 6" x 12' 1" ( 5.03m x 3.68m )

With double-glazed window and an access to the balcony, central heating radiator and an understairs storage.

## First Floor

**Bedroom 1** 9' 8" x 16' 6" ( 2.95m x 5.03m ) Double-glazed bay-window.

#### Bedroom 2

8' 4" x 11' 8" ( 2.54m x 3.56m ) With fitted carpet and double-glazed window.

#### Bathroom

6' 2" x 5' 4" (1.88m x 1.63m)

Recently renovated, with double-glazed window, walk-in shower unit, wash hand basin and toilet.

Residential Sales & Lettings | Mortgage Services | Conveyancing | Surveyors | Land & New Homes

This floor plan is for illustrative purposes only. It is not drawn to scale. Any measurements, floor areas (including any total floor area), openings and orientation are approximate. No details are guaranteed, they cannot be relied upon for any purpose and they do not form part of any agreement. No liability is taken for any error, omission or misstatement. A party must rely upon its own inspection(s). Powered by www.focalagent.com