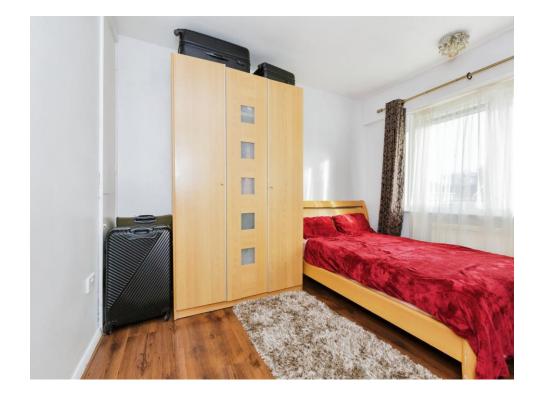

## First Floor

**Bedroom 1** 9' 8" x 16' 6" ( 2.95m x 5.03m ) Double-glazed bay-window.

#### Bedroom 2

8' 4" x 11' 8" ( 2.54m x 3.56m ) With fitted carpet and double-glazed window.