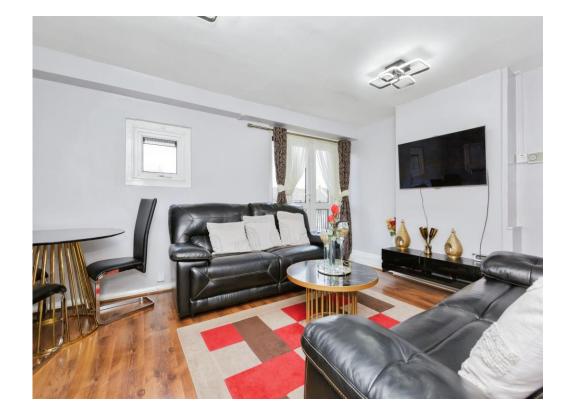

#### Lounge/Dining Room

16' 6" x 12' 1" ( 5.03m x 3.68m )

With double-glazed window and an access to the balcony, central heating radiator and an understairs storage.