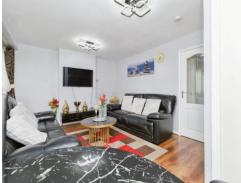

#### Lounge/Dining Room

16' 6" x 12' 1" ( 5.03m x 3.68m )

With double-glazed window and an access to the balcony, central heating radiator and an understairs storage.