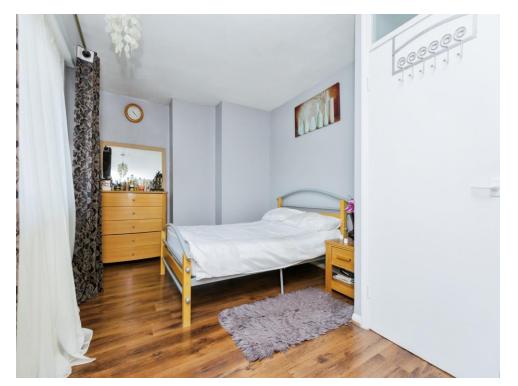

## First Floor

**Bedroom 1** 9' 8" x 16' 6" ( 2.95m x 5.03m ) Double-glazed bay-window.

#### Bedroom 2

8' 4" x 11' 8" ( 2.54m x 3.56m ) With fitted carpet and double-glazed window.