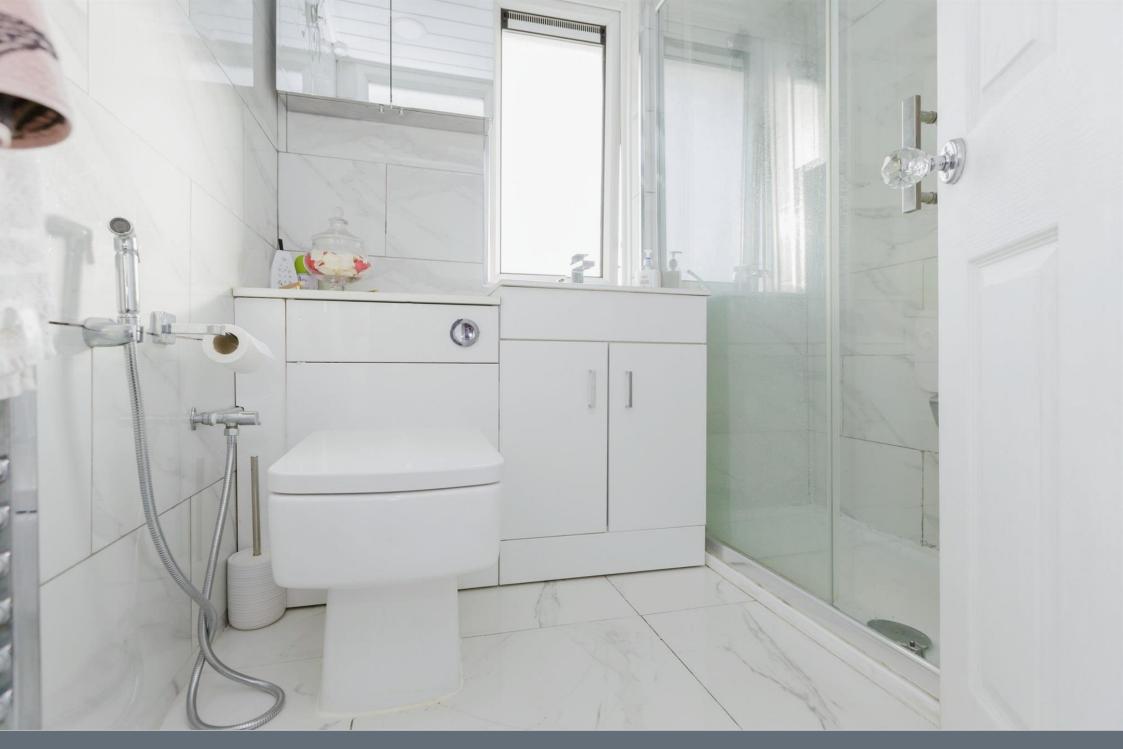

#### Bathroom

6' 2" x 5' 4" (1.88m x 1.63m)

Recently renovated, with double-glazed window, walk-in shower unit, wash hand basin and toilet.

Residential Sales & Lettings | Mortgage Services | Conveyancing | Surveyors | Land & New Homes