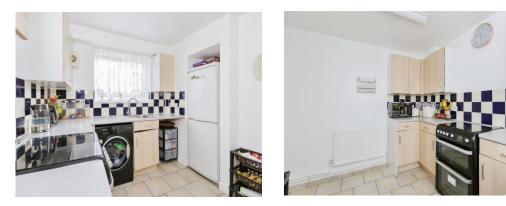

## Hallway

**Kitchen** 

# 9' 4" x 9' 6" ( 2.84m x 2.90m )

Fully fitted kitchen, with a range of wall and base units, central heating radiator and double-glazed window to the front.