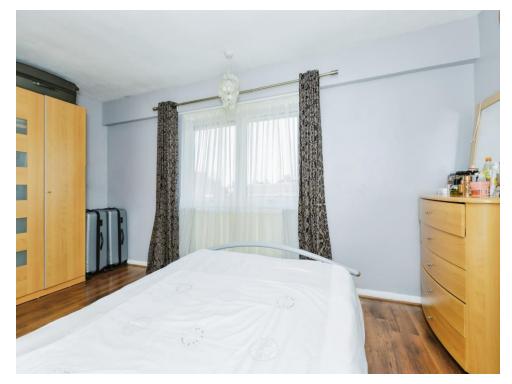

#### Bedroom 2

8' 4" x 11' 8" ( 2.54m x 3.56m ) With fitted carpet and double-glazed window.