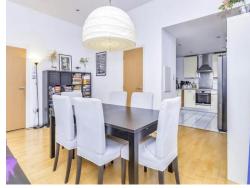

#### Lounge/ Diner

20' 3" max x 16' 1" ( 6.17m max x 4.90m )

With t.v. point, storage heater, utility cupboard with space for washing machine, double glazed window and double glazed French doors leading onto a BALCONY which overlooks the River Soar.