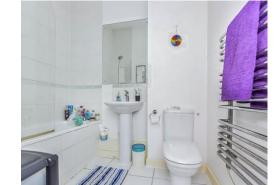

#### En-Suite

Shower cubicle, wash hand basin, w.c., heated towel rail, extractor fan and double glazed window.

# Bathroom

Bath with shower attachment, wash hand basin, w.c., heated towel rail and extractor fan.