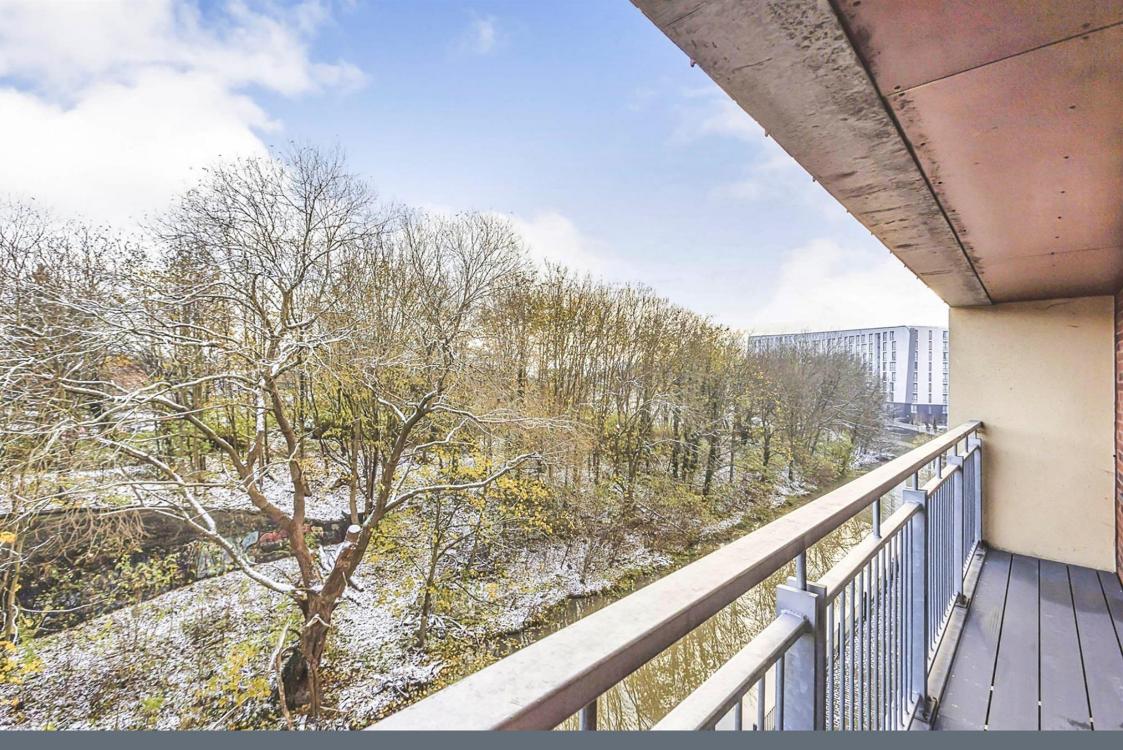

#### Lounge/ Diner

20' 3" max x 16' 1" ( 6.17m max x 4.90m )

With t.v. point, storage heater, utility cupboard with space for washing machine, double glazed window and double glazed French doors leading onto a BALCONY which overlooks the River Soar.