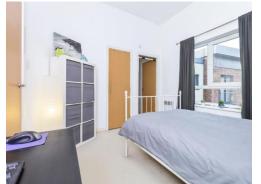

#### Bedroom Two

15' 11" x 9' 9" ( 4.85m x 2.97m ) Double glazed window, built-in wardrobe and storage heater.