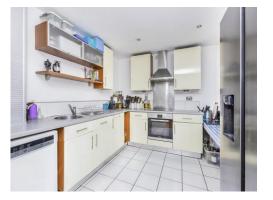

#### **Kitchen**

#### 10' 4" x 9' 10" ( 3.15m x 3.00m )

Fitted with wall and base units, laminate worktops, sink and drainer, electric oven and hob with cooker hood over, plumbing for dishwasher, space for double fridge freezer and double glazed window.