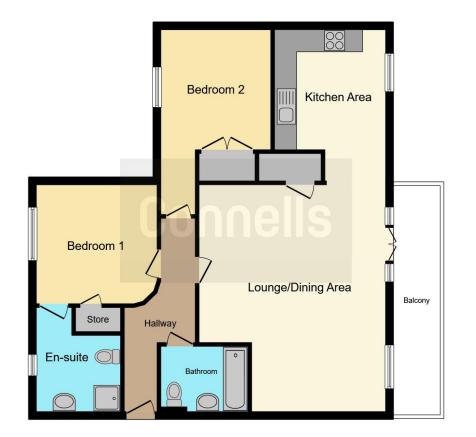

The accommodation comprises: entrance hall, lounge/dining area which leads onto a balcony overlooking the River Soar, kitchen, two double bedrooms, en-suite to the master bedroom and a separate bathroom. Outside there is allocated parking with gated entry system.

## **Entrance Hall**

With storage heater and doors off to lounge/diner, bedrooms and main bathroom.

#### Lounge/ Diner

20' 3" max x 16' 1" ( 6.17m max x 4.90m )

With t.v. point, storage heater, utility cupboard with space for washing machine, double glazed window and double glazed French doors leading onto a BALCONY which overlooks the River Soar.

#### **Kitchen**

#### 10' 4" x 9' 10" ( 3.15m x 3.00m )

Fitted with wall and base units, laminate worktops, sink and drainer, electric oven and hob with cooker hood over, plumbing for dishwasher, space for double fridge freezer and double glazed window.

#### **Bedroom One**

11' 3" x 11' 3" ( 3.43m x 3.43m )

Double glazed window, built-in wardrobe, storage heater, telephone point and door to the en-suite.

#### En-Suite

Shower cubicle, wash hand basin, w.c., heated towel rail, extractor fan and double glazed window.

#### Bedroom Two

15' 11" x 9' 9" ( 4.85m x 2.97m ) Double glazed window, built-in wardrobe and storage heater.

# Bathroom

Bath with shower attachment, wash hand basin, w.c., heated towel rail and extractor fan.