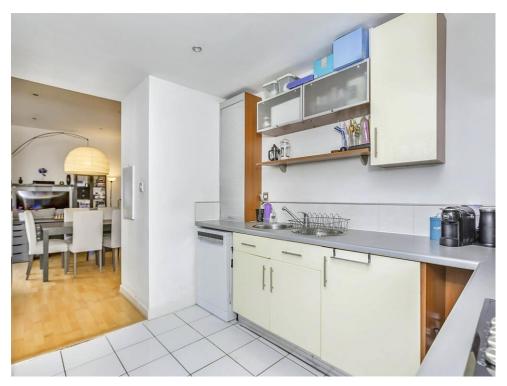

#### **Kitchen**

#### 10' 4" x 9' 10" ( 3.15m x 3.00m )

Fitted with wall and base units, laminate worktops, sink and drainer, electric oven and hob with cooker hood over, plumbing for dishwasher, space for double fridge freezer and double glazed window.