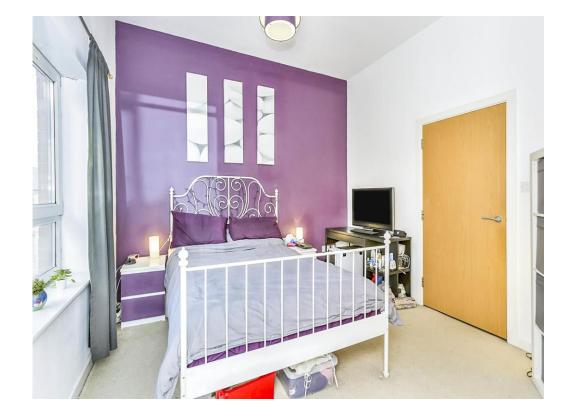

The accommodation comprises: entrance hall, lounge/dining area which leads onto a balcony overlooking the River Soar, kitchen, two double bedrooms, en-suite to the master bedroom and a separate bathroom. Outside there is allocated parking with gated entry system.

#### **Bedroom One**

11' 3" x 11' 3" ( 3.43m x 3.43m )

Double glazed window, built-in wardrobe, storage heater, telephone point and door to the en-suite.