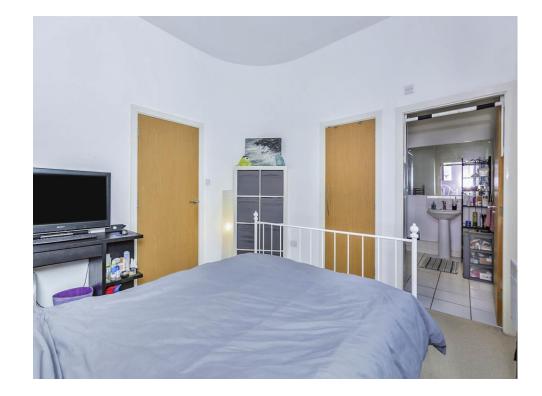

#### **Bedroom One**

11' 3" x 11' 3" ( 3.43m x 3.43m )

Double glazed window, built-in wardrobe, storage heater, telephone point and door to the en-suite.

#### En-Suite

Shower cubicle, wash hand basin, w.c., heated towel rail, extractor fan and double glazed window.