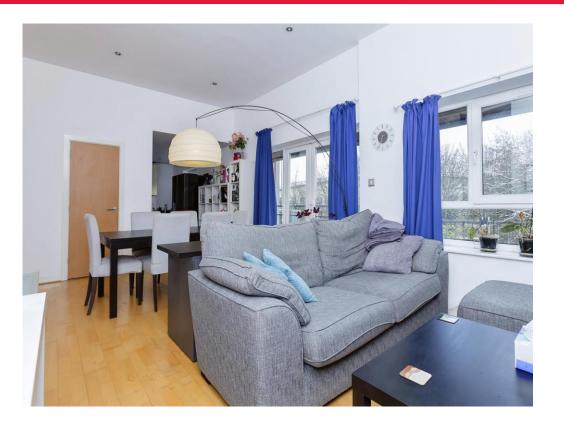

#### Lounge/ Diner

20' 3" max x 16' 1" ( 6.17m max x 4.90m )

With t.v. point, storage heater, utility cupboard with space for washing machine, double glazed window and double glazed French doors leading onto a BALCONY which overlooks the River Soar.