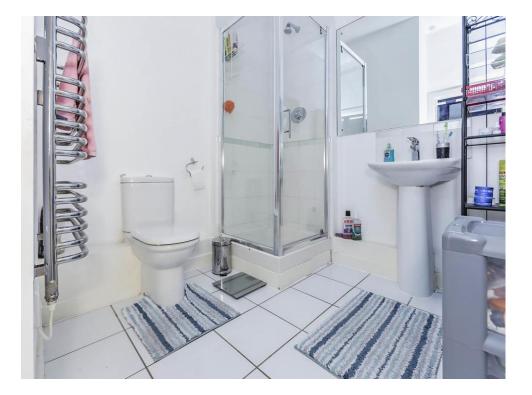

#### En-Suite

Shower cubicle, wash hand basin, w.c., heated towel rail, extractor fan and double glazed window.

# Bathroom

Bath with shower attachment, wash hand basin, w.c., heated towel rail and extractor fan.