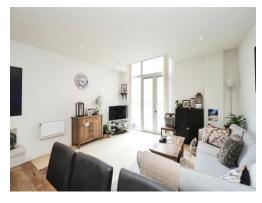

## Kitchen/Living/Dining Area

14' 4" x 23' 1" ( 4.37m x 7.04m )

With carpet floor, fully fitted kitchen area, living area with a patio door to the communal garden