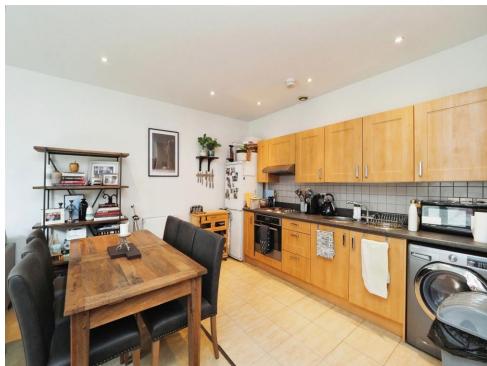

## Kitchen/Living/Dining Area

14' 4" x 23' 1" ( 4.37m x 7.04m )

With carpet floor, fully fitted kitchen area, living area with a patio door to the communal garden