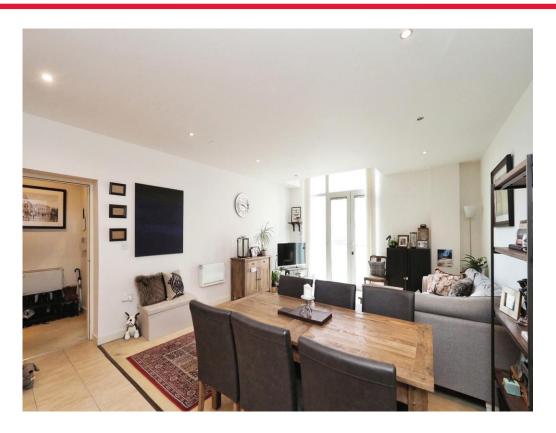

## Kitchen/Living/Dining Area

14' 4" x 23' 1" ( 4.37m x 7.04m )

With carpet floor, fully fitted kitchen area, living area with a patio door to the communal garden