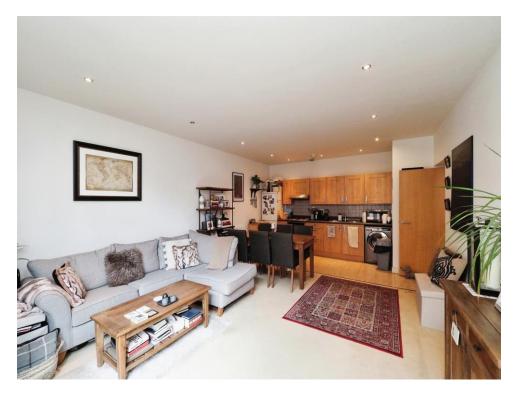

## Kitchen/Living/Dining Area

14' 4" x 23' 1" ( 4.37m x 7.04m )

With carpet floor, fully fitted kitchen area, living area with a patio door to the communal garden