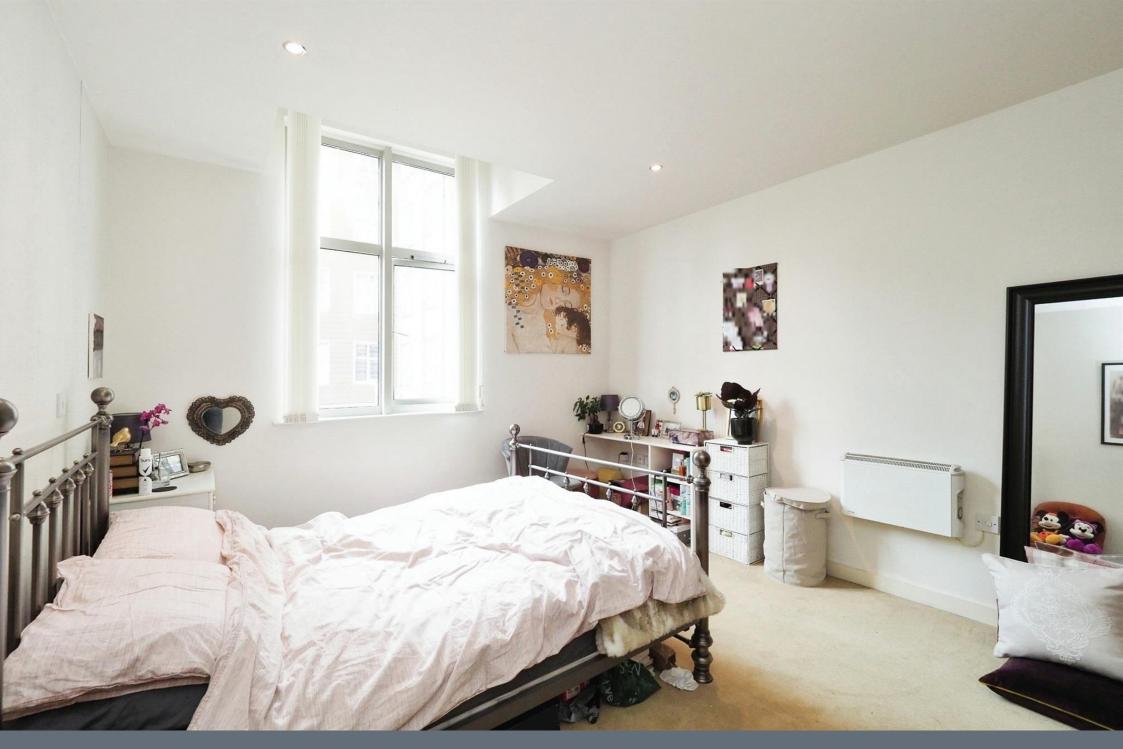

#### **Bedroom**

11' 8" x 15' 3" ( 3.56m x 4.65m )

With carpet floor, electric radiator, spacious fitted wardrobe, desk & window