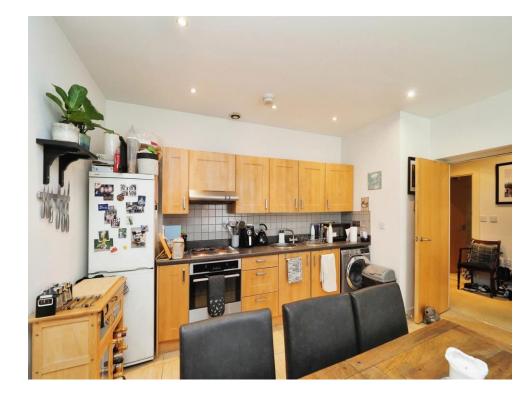

## Kitchen/Living/Dining Area

14' 4" x 23' 1" ( 4.37m x 7.04m )

With carpet floor, fully fitted kitchen area, living area with a patio door to the communal garden