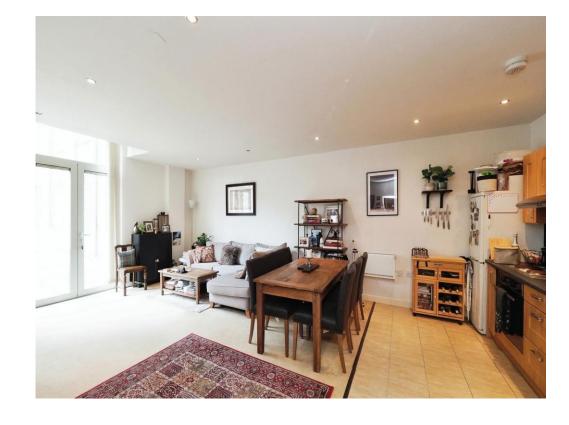

## Kitchen/Living/Dining Area

14' 4" x 23' 1" ( 4.37m x 7.04m )

With carpet floor, fully fitted kitchen area, living area with a patio door to the communal garden