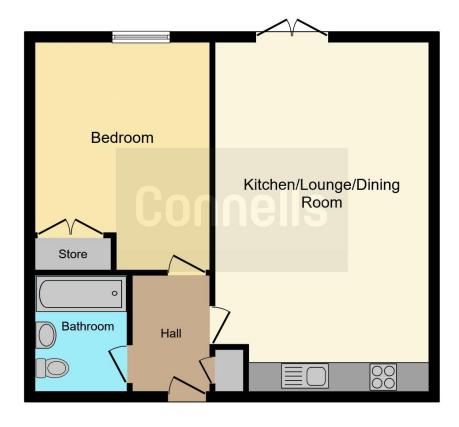

The well-planned accommodation briefly comprises secure communal entrance with part time concierge, leading to access via lifts and stairwell to apartments and car parking, entrance hall with storage cupboard, open plan kitchen/living room, one double bedrooms and family bathroom.

### Hallway

7' 10" x 5' (2.39m x 1.52m)

Having a carpet floor, electric radiator & storage cupboard

## Kitchen/Living/Dining Area

14' 4" x 23' 1" ( 4.37m x 7.04m )

With carpet floor, fully fitted kitchen area, living area with a patio door to the communal garden

#### **Bedroom**

11' 8" x 15' 3" ( 3.56m x 4.65m )

With carpet floor, electric radiator, spacious fitted wardrobe, desk & window

#### Bathroom

6' 2" x 7' 10" ( 1.88m x 2.39m )

Fitted with a bath with shower over, toilet & wash hand basin.

Residential Sales & Lettings | Mortgage Services | Conveyancing | Surveyors | Land & New Homes

This floor plan is for illustrative purposes only. It is not drawn to scale. Any measurements, floor areas (including any total floor area), openings and orientation are approximate. No details are guaranteed, they cannot be relied upon for any purpose and they do not form part of any agreement. No liability is taken for any error, omission or misstatement. A party must rely upon its own inspection(s). Powered by www.focalagent.com