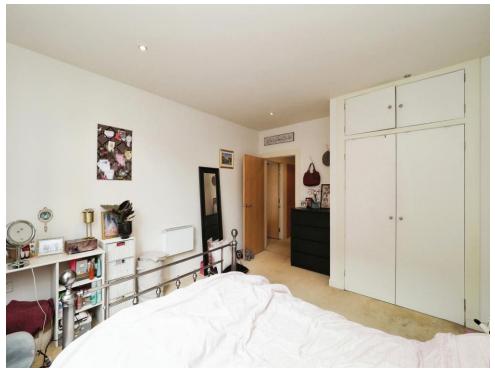

#### **Bedroom**

11' 8" x 15' 3" ( 3.56m x 4.65m )

With carpet floor, electric radiator, spacious fitted wardrobe, desk & window