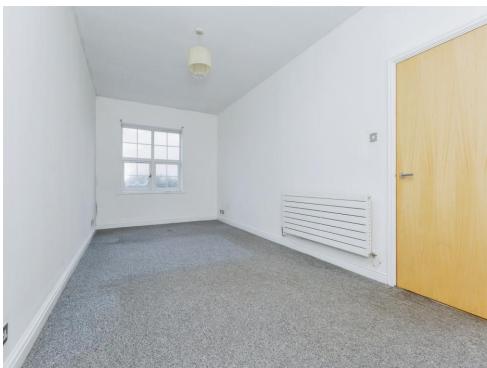

#### Bedroom 1

20' 6" x 9' 5" ( 6.25m x 2.87m )

#### Bedroom 2

12' 1" x 7' 2" ( 3.68m x 2.18m )