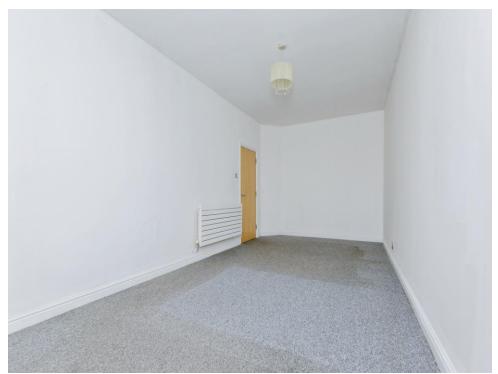

#### Bedroom 1

20' 6" x 9' 5" ( 6.25m x 2.87m )

#### Bedroom 2

12' 1" x 7' 2" ( 3.68m x 2.18m )