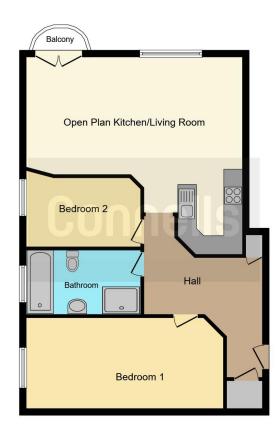

## Hallway

## Open Plan Living/Kitchen

20' 7" x 14' 7" ( 6.27m x 4.45m )

#### Bedroom 1

20' 6" x 9' 5" ( 6.25m x 2.87m )

#### Bedroom 2

12' 1" x 7' 2" ( 3.68m x 2.18m )

#### Bathroom

11' 7" x 6' 7" ( 3.53m x 2.01m )

This floor plan is for illustrative purposes only. It is not drawn to scale. Any measurements, floor areas (including any total floor area), openings and orientation are approximate. No details are guaranteed, they cannot be relied upon for any purpose and they do not form part of any agreement. No liability is taken for any error, omission or misstatement. A party must rely upon its own inspection(s). Powered by www.focalagent.com