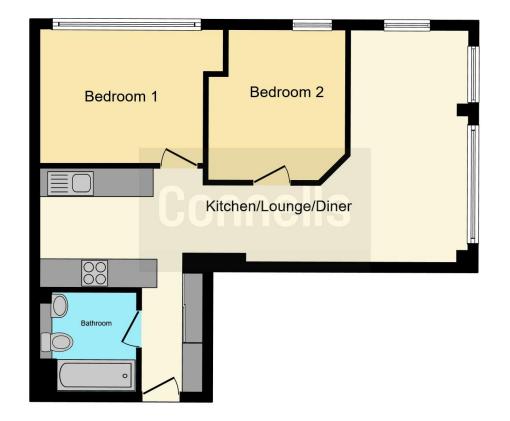

The accommodation comprises: entrance hall, open plan kitchen, lounge and dining area, two double bedrooms and a bathroom.

The apartment also benefits from allocated parking. Ideal for a buy to let investor or first time buyer.