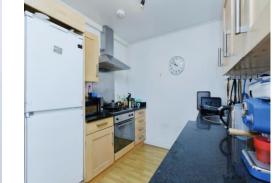

#### Kitchen Area

8' 2" x 7' 11" (2.49m x 2.41m)

Fitted with wall and base units, work surfaces, stainless steel twin bowl sink, built-in oven and hob, wood flooring.