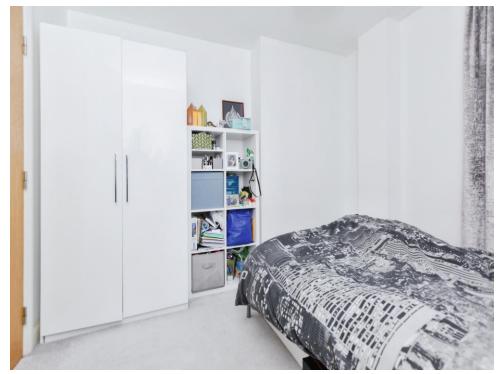

#### **Bedroom Two**

10' 4" x 9' 5" ( 3.15m x 2.87m ) Double glazed window, light and carpet.