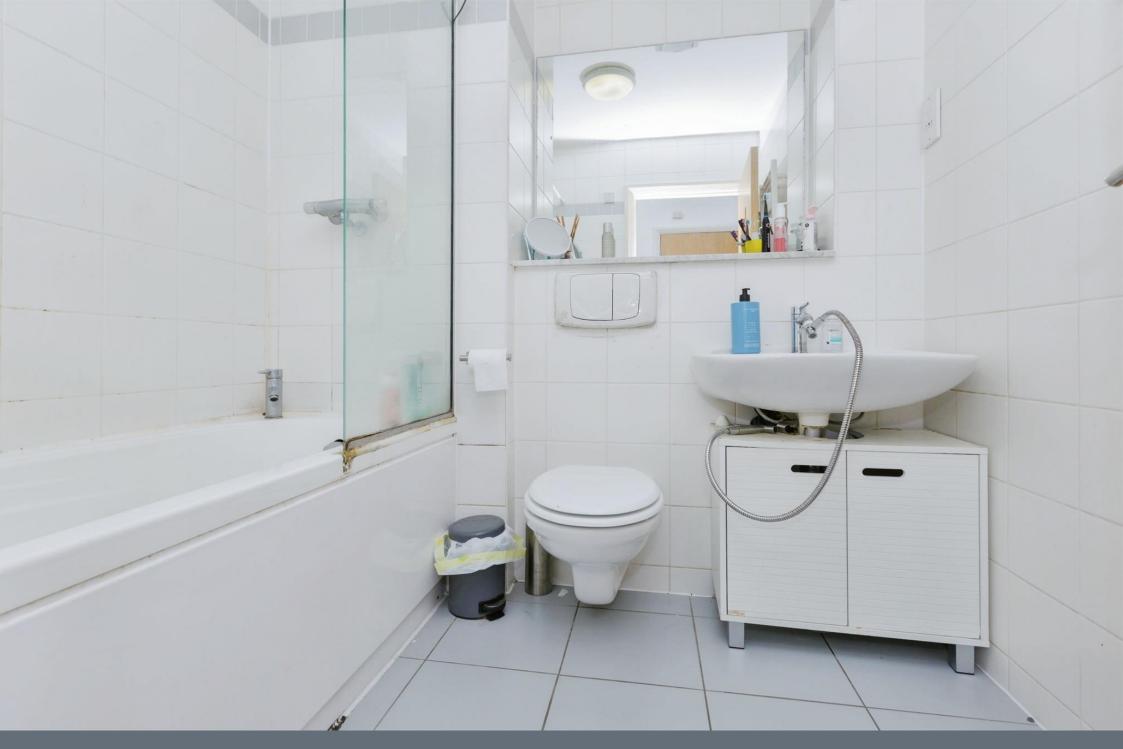

### Bathroom

Bath with shower over, was hand basin with vanity unit, w.c., shelf with mirror over, extractor fan and tiled floor.