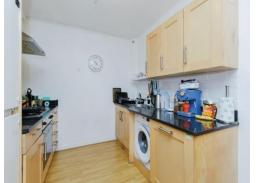

#### Kitchen Area

8' 2" x 7' 11" (2.49m x 2.41m)

Fitted with wall and base units, work surfaces, stainless steel twin bowl sink, built-in oven and hob, wood flooring.