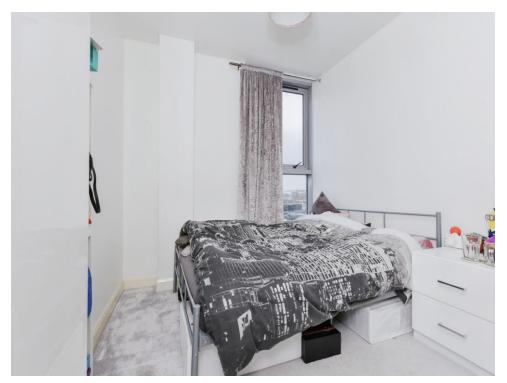

#### **Bedroom One**

11' 3" x 9' 3" ( 3.43m x 2.82m )

Double glazed window running across the whole wall with views towards the city, light and carpet.

#### **Bedroom Two**

10' 4" x 9' 5" ( 3.15m x 2.87m ) Double glazed window, light and carpet.