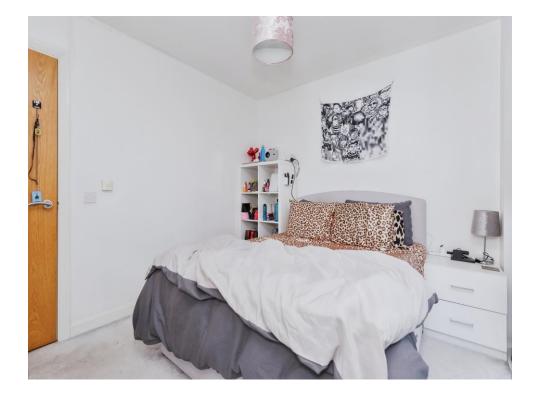

#### **Bedroom One**

11' 3" x 9' 3" ( 3.43m x 2.82m )

Double glazed window running across the whole wall with views towards the city, light and carpet.

#### **Bedroom Two**

10' 4" x 9' 5" ( 3.15m x 2.87m ) Double glazed window, light and carpet.