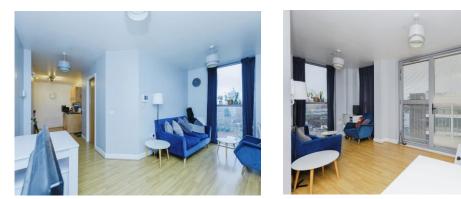

#### **Entrance Hall**

With wood flooring, two storage cupboards, door to the bathroom and opening through to the kitchen.

#### Kitchen Area

8' 2" x 7' 11" (2.49m x 2.41m)

Fitted with wall and base units, work surfaces, stainless steel twin bowl sink, built-in oven and hob, wood flooring.

#### Lounge/ Dining Area

16' x 13' 5" ( 4.88m x 4.09m )

Double glazed French doors opening onto Juliet balcony, double glazed windows to two sides, t.v. point, two lights and wood flooring.