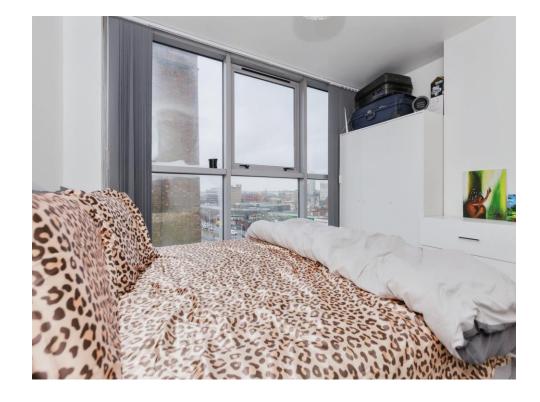

#### Lounge/ Dining Area

16' x 13' 5" ( 4.88m x 4.09m )

Double glazed French doors opening onto Juliet balcony, double glazed windows to two sides, t.v. point, two lights and wood flooring.

#### **Bedroom One**

11' 3" x 9' 3" ( 3.43m x 2.82m )

Double glazed window running across the whole wall with views towards the city, light and carpet.