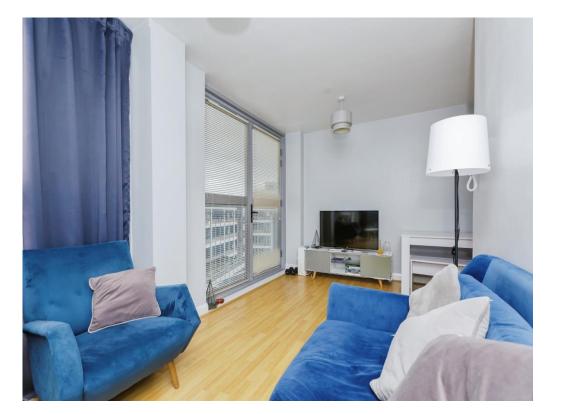

#### Lounge/ Dining Area

16' x 13' 5" ( 4.88m x 4.09m )

Double glazed French doors opening onto Juliet balcony, double glazed windows to two sides, t.v. point, two lights and wood flooring.